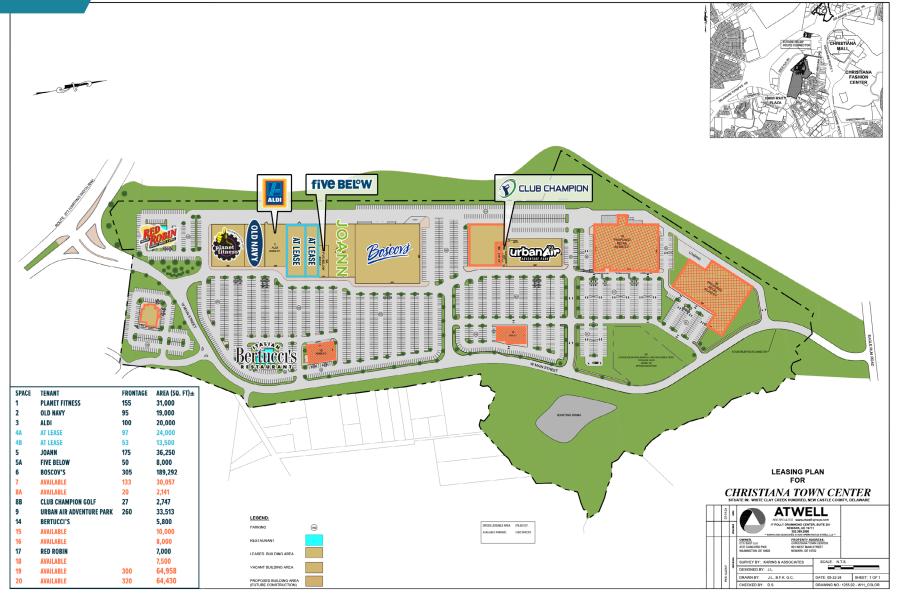

## NEWARK, DE

**ROUTE 273** 

 $\pm$ 30,000- 33,000 SF FORMER BUY BUY BABY NOW AVAILABLE 7,500 SF SECOND GENERATION RESTAURANT AVAILABLE, EXISTING 2,100 SF IN-LINE SPACE AVAILABLE ANCHOR EXPANSION AVAILABLE – TWO  $\pm$ 65,000 SF BOXES FOR LEASE

## SITE PLAN

The information and images contained herein are from sources deemed reliable. However, Metro Commercial Real Estate, inc. makes no representation whatsoever as to their accuracy or authenticity. Images shown may be modified for illustrative purposes. Images may be out-of-date and not current. 02.05.25