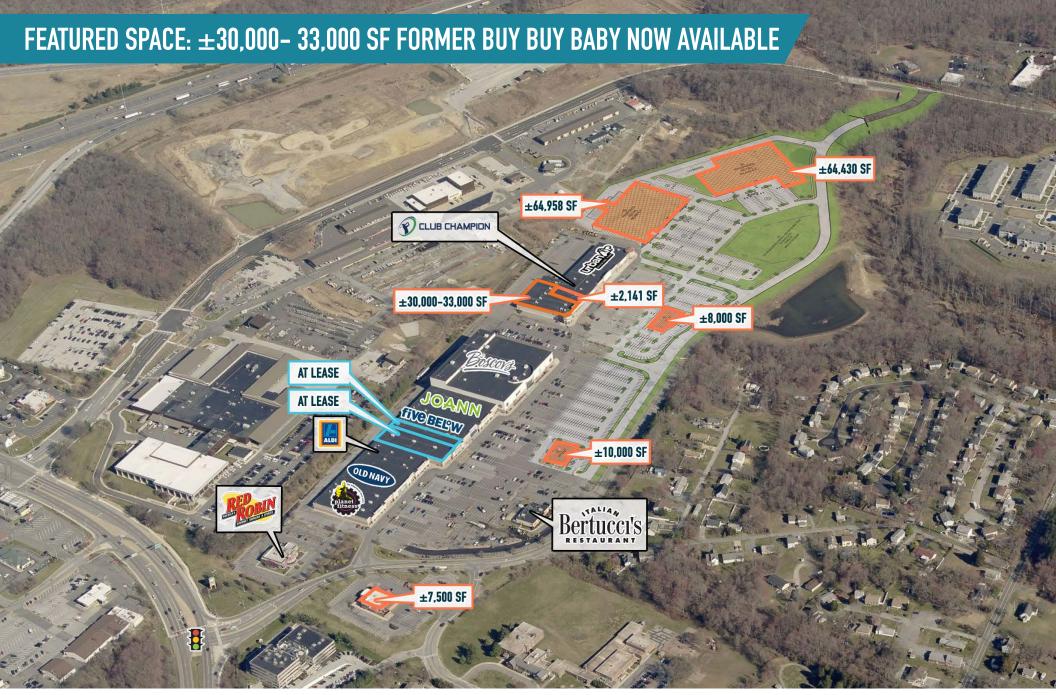

## NEWARK, DE

**ROUTE 273** 

 $\pm$ 30,000- 33,000 SF FORMER BUY BUY BABY NOW AVAILABLE 7,500 SF SECOND GENERATION RESTAURANT AVAILABLE, EXISTING 2,100 SF IN-LINE SPACE AVAILABLE ANCHOR EXPANSION AVAILABLE – TWO  $\pm$ 65,000 SF BOXES FOR LEASE

## SITE PLAN

The information and images contained herein are from sources deemed reliable. However, Metro Commercial Real Estate, inc. makes no representation whatsoever as to their accuracy or authenticity. Images shown may be modified for illustrative purposes. Images may be out-of-date and not current. 02.05.25