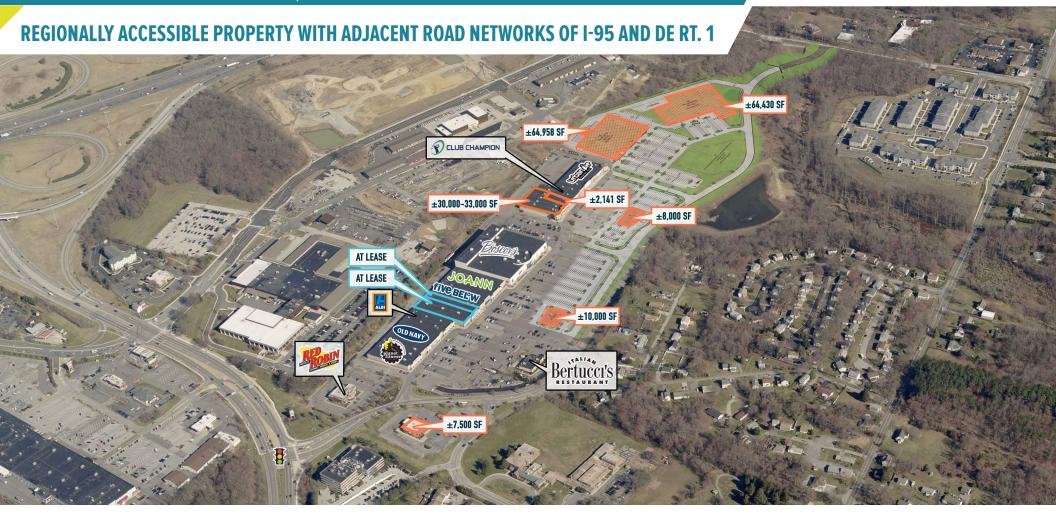

## NEWARK, DE

**ROUTE 273** 

 $\pm$ 30,000- 33,000 SF FORMER BUY BUY BABY NOW AVAILABLE 7,500 SF SECOND GENERATION RESTAURANT AVAILABLE, EXISTING 2,100 SF IN-LINE SPACE AVAILABLE ANCHOR EXPANSION AVAILABLE – TWO  $\pm$ 65,000 SF BOXES FOR LEASE

## SITE PLAN

The information and images contained herein are from sources deemed reliable. However, Metro Commercial Real Estate, inc. makes no representation whatsoever as to their accuracy or authenticity. Images shown may be modified for illustrative purposes. Images may be out-of-date and not current. 02.05.25