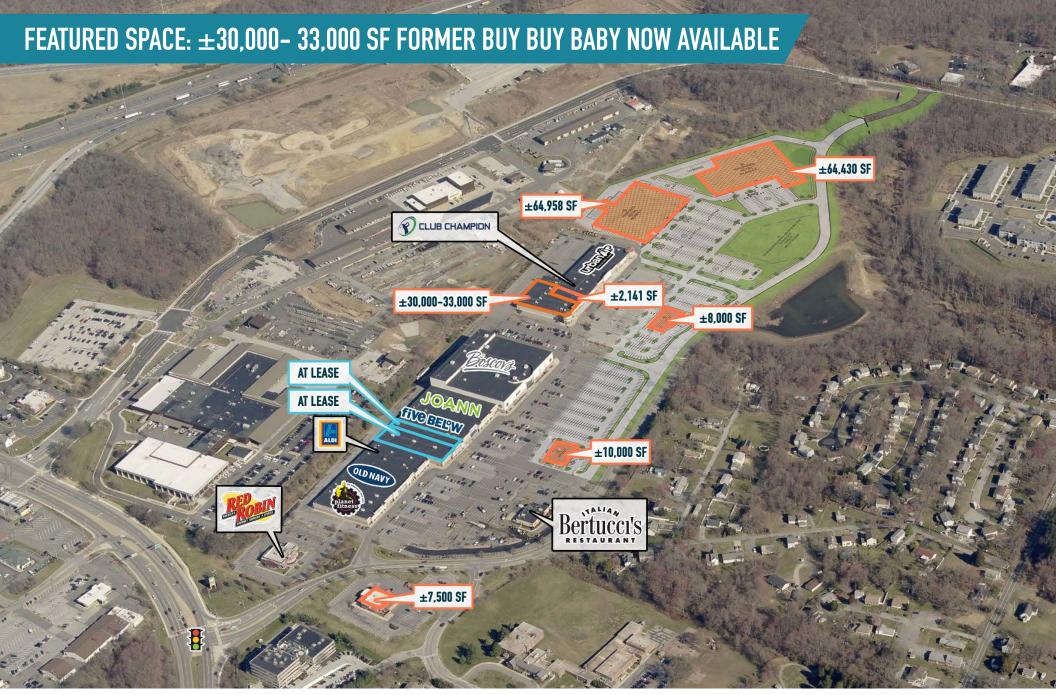

## NEWARK, DE

**ROUTE 273** 

 $\pm$ 30,000- 33,000 SF FORMER BUY BUY BABY NOW AVAILABLE 7,500 SF SECOND GENERATION RESTAURANT AVAILABLE, EXISTING 2,100 SF IN-LINE SPACE AVAILABLE ANCHOR EXPANSION AVAILABLE – TWO  $\pm$ 65,000 SF BOXES FOR LEASE

## SITE PLAN

The information and images contained herein are from sources deemed reliable. However, Metro Commercial Real Estate, Inc. makes no representation whatsoever as to their accuracy or authenticity. Images shown may be modified for illustrative purposes. Images may be out-of-date and not current. 11.13.24