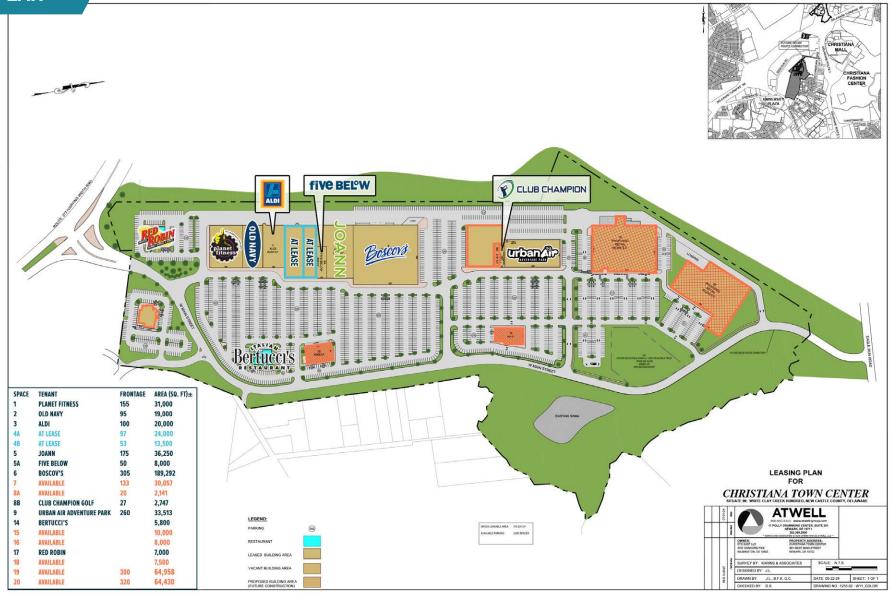

## NEWARK, DE

**ROUTE 273** 

 $\pm$ 30,000- 33,000 SF FORMER BUY BUY BABY NOW AVAILABLE 7,500 SF SECOND GENERATION RESTAURANT AVAILABLE, EXISTING 2,100 SF IN-LINE SPACE AVAILABLE ANCHOR EXPANSION AVAILABLE – TWO  $\pm$ 65,000 SF BOXES FOR LEASE

## SITE PLAN

The information and images contained herein are from sources deemed reliable. However, Metro Commercial Real Estate, Inc. makes no representation whatsoever as to their accuracy or authenticity. Images shown may be modified for illustrative purposes. Images may be out-of-date and not current. 11.13.24