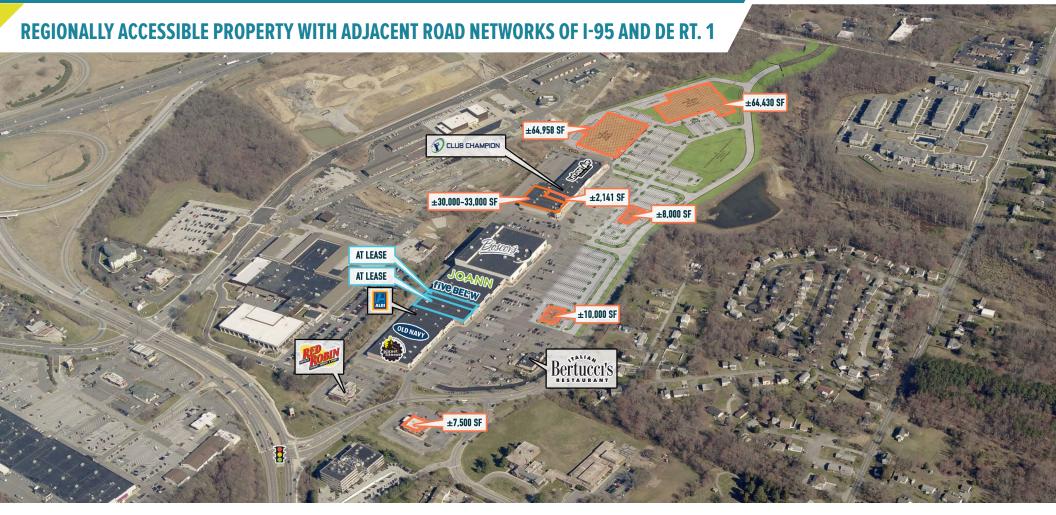

## NEWARK, DE

**ROUTE 273** 

 $\pm$ 30,000- 33,000 SF FORMER BUY BUY BABY NOW AVAILABLE 7,500 SF SECOND GENERATION RESTAURANT AVAILABLE, EXISTING 2,100 SF IN-LINE SPACE AVAILABLE ANCHOR EXPANSION AVAILABLE – TWO  $\pm$ 65,000 SF BOXES FOR LEASE