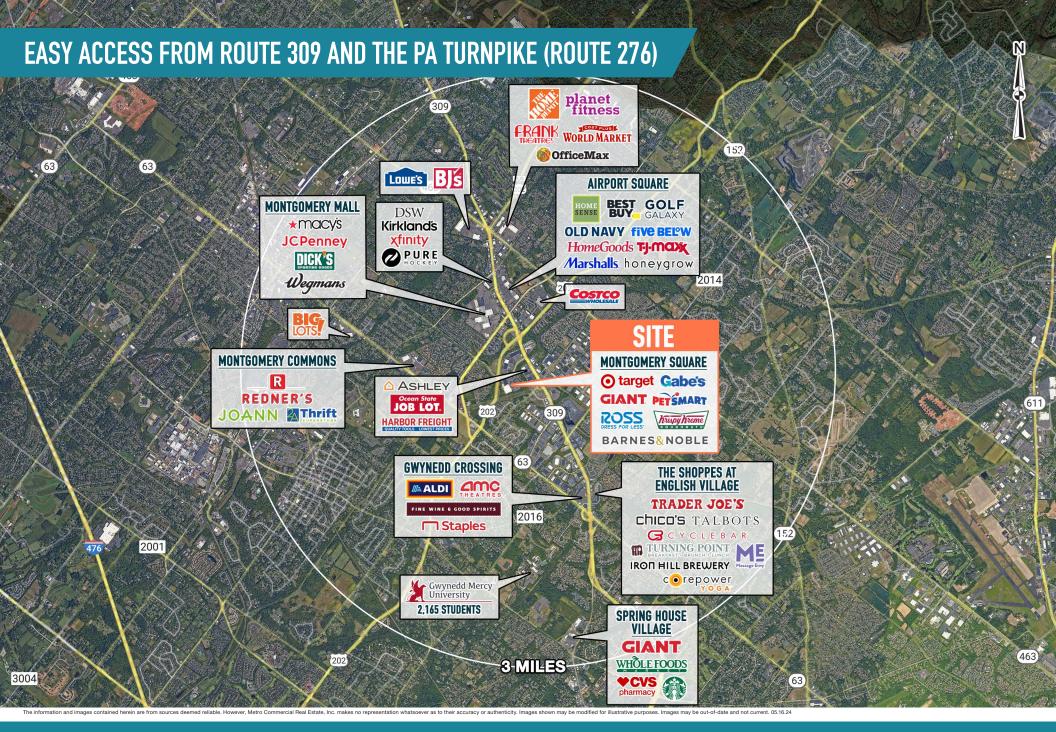

### **MONTGOMERY SQUARE**

# MONTGOMERYVILLE, PA

**KNAPP ROAD & ROUTE 202** 

±2,925 SF & PADS AVAILABLE FOR LEASE; GLA: 254,432 SF

PHILADELPHIA MSA



NOW OPEN: ROSS
BOOT BARN hrang hrane



**LEASED BY:** 



**OWNED & MANAGED BY:** 



### get in touch.

#### **JOE DOUGHERTY**

office 610.825.5222 direct 610.260.2670 jdougherty@metrocommercial.com

#### **VALERIE BARGER**

office 610.825.5222 direct 610.260.2661 vbarger@metrocommercial.com



**MONTGOMERY SQUARE** 

MONTGOMERYVILLE, PA

KNAPP ROAD & ROUTE 202





**MONTGOMERY SQUARE** 

MONTGOMERYVILLE, PA

KNAPP ROAD & ROUTE 202





MONTGOMERY SQUARE
MONTGOMERYVILLE, PA
KNAPP ROAD & ROUTE 202



### **OUT PARCEL POSITIONS AVAILABLE!**





| TENANT |                               | SQFT   |
|--------|-------------------------------|--------|
| 2      | PETSMART                      | 26,340 |
| 3      | SALONS BY JC                  | 14,861 |
| 4      | PARTY CITY                    | 11,430 |
| 5      | I LOVE KICKBOXING             | 3,071  |
| 6      | GIANT FOOD SUPERMARKET        | 67,179 |
| 7      | BOOT BARN                     | 13,427 |
| 8      | ROSS                          | 23,629 |
| 9      | GABE'S                        | 28,892 |
| 10     | SIGNED LEASE                  | 32,037 |
| 11     | AMERICA'S BEST CONTACTS & EYE | 3