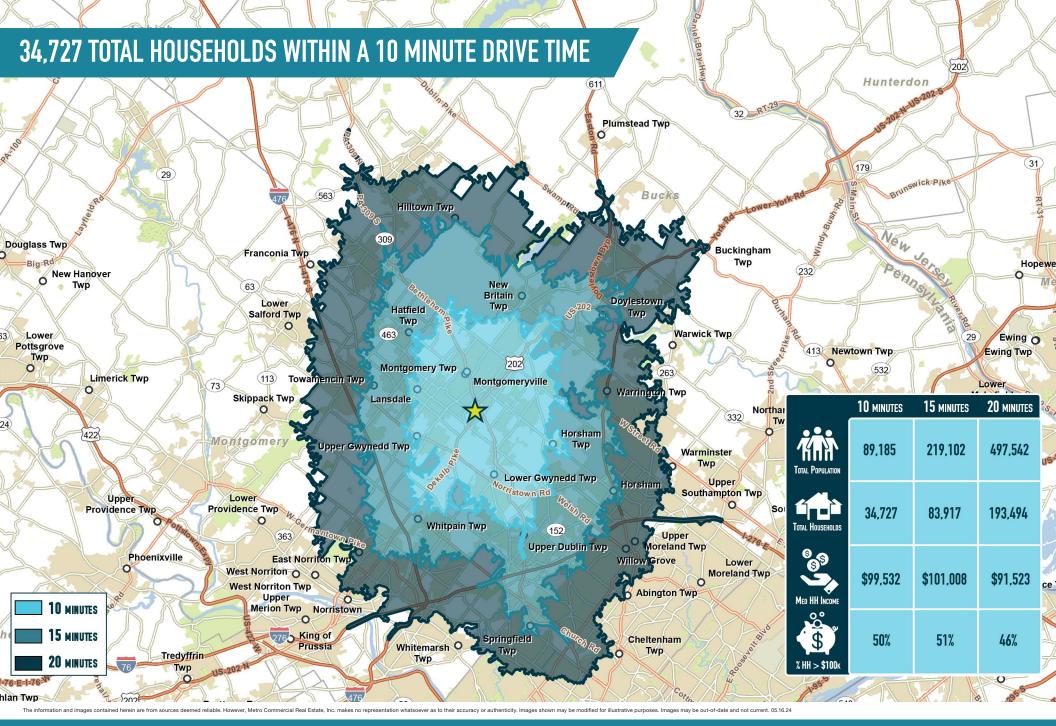

### **MONTGOMERY SQUARE**

# MONTGOMERYVILLE, PA

**KNAPP ROAD & ROUTE 202** 

±2,925 SF & PADS AVAILABLE FOR LEASE; GLA: 254,432 SF

PHILADELPHIA MSA



NOW OPEN: ROSS
BOOT BARN hrang hrane



**LEASED BY:** 



**OWNED & MANAGED BY:** 



### get in touch.

#### **JOE DOUGHERTY**

office 610.825.5222 direct 610.260.2670 jdougherty@metrocommercial.com

#### **VALERIE BARGER**

office 610.825.5222 direct 610.260.2661 vbarger@metrocommercial.com



**MONTGOMERY SQUARE** 

MONTGOMERYVILLE, PA

KNAPP ROAD & ROUTE 202





**MONTGOMERY SQUARE** 

MONTGOMERYVILLE, PA

KNAPP ROAD & ROUTE 202





MONTGOMERY SQUARE
MONTGOMERYVILLE, PA
KNAPP ROAD & ROUTE 202



### **OUT PARCEL POSITIONS AVAILABLE!**





| TENANT |                               | SQFT   |
|--------|-------------------------------|--------|
| 2      | PETSMART                      | 26,340 |
| 3      | SALONS BY JC                  | 14,861 |
| 4      | PARTY CITY                    | 11,430 |
| 5      | I LOVE KICKBOXING             | 3,071  |
| 6      | GIANT FOOD SUPERMARKET        | 67,179 |
| 7      | BOOT BARN                     | 13,427 |
| 8      | ROSS                          | 23,629 |
| 9      | GABE'S                        | 28,892 |
| 10     | SIGNED LEASE