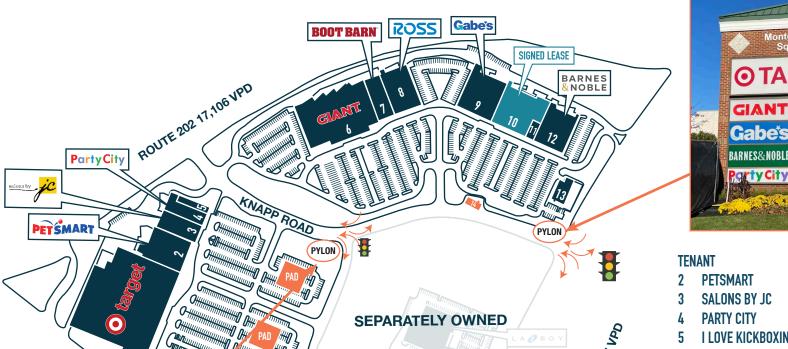

### **OUT PARCEL POSITIONS AVAILABLE!**

| TENANT |                               | SQFT   |
|--------|-------------------------------|--------|
| 2      | PETSMART                      | 26,340 |
| 3      | SALONS BY JC                  | 14,861 |
| 4      | PARTY CITY                    | 11,430 |
| 5      | I LOVE KICKBOXING             | 3,071  |
| 6      | GIANT FOOD SUPERMARKET        | 67,179 |
| 7      | BOOT BARN                     | 13,427 |
| 8      | ROSS                          | 23,629 |
| 9      | GABE'S                        | 28,892 |
| 10     | SIGNED LEASE                  | 32,037 |
| 11     | AMERICA'S BEST CONTACTS & EYE | 3,490  |
| 12     | BARNES & NOBLE                | 23,136 |
| 13     | KRISPY KREME                  | 4,015  |
| 14     | AVAILABLE                     | 2,925  |

PAD SITE PAD SITE

**STUMP ROAD** 

target