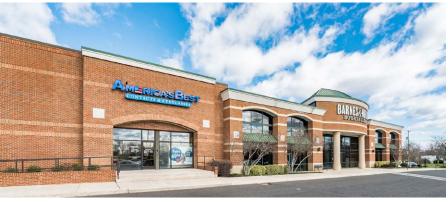

## PROPERTY PHOTOS

The information and images contained herein are from sources deemed reliable. However, Metro Commercial Real Estate, Inc. makes no representation whatsoever as to their accuracy or authenticity. Images shown may be modified for illustrative purposes. Images may be out-of-date and not current. 05.16.2

### **OUT PARCEL POSITIONS AVAILABLE!**

| TENANT |                               | SQFT   |
|--------|-------------------------------|--------|
| 2      | PETSMART                      | 26,340 |
| 3      | SALONS BY JC                  | 14,861 |
| 4      | PARTY CITY                    | 11,430 |
| 5      | I LOVE KICKBOXING             | 3,071  |
| 6      | GIANT FOOD SUPERMARKET        | 67,179 |
| 7      | BOOT BARN                     | 13,427 |
| 8      | ROSS                          | 23,629 |
| 9      | GABE'S                        | 28,892 |
| 10     | SIGNED LEASE                  | 32,037 |
| 11     | AMERICA'S BEST CONTACTS & EYE | 3,490  |
| 12     | BARNES & NOBLE                | 23,136 |
| 13     | KRISPY KREME                  | 4,015  |
| 14     | AVAILABLE                     | 2,925  |