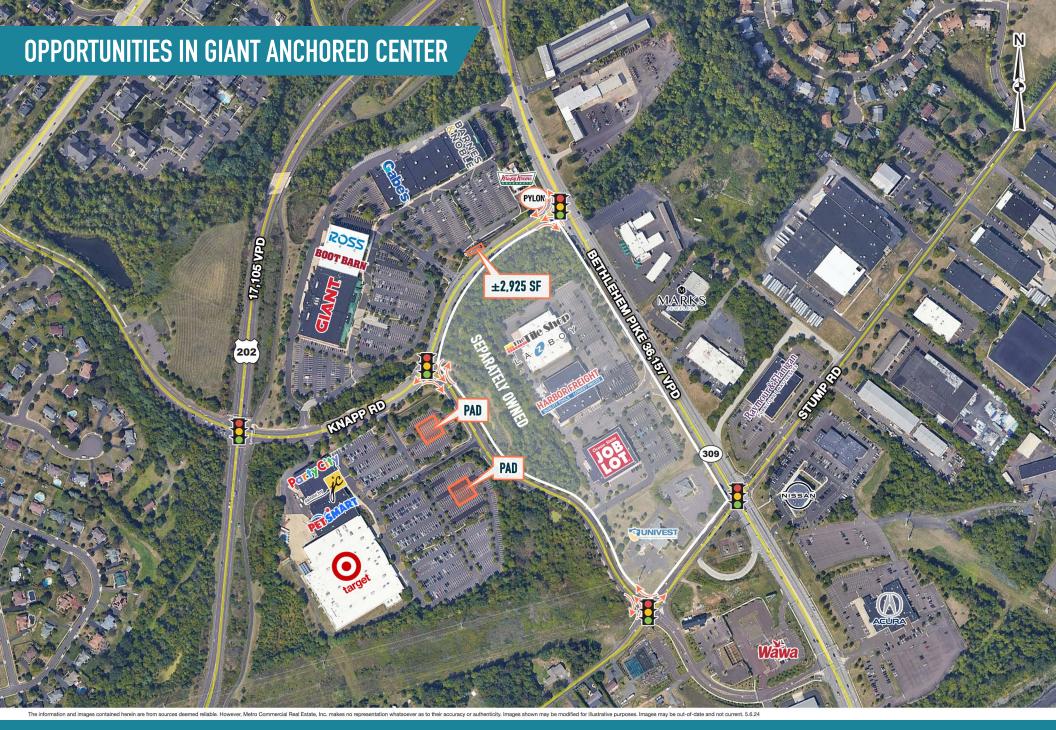

### **OUT PARCEL POSITIONS AVAILABLE!**

| TENANT |                               | SQFT   |
|--------|-------------------------------|--------|
| 2      | PETSMART                      | 26,340 |
| 3      | SALONS BY JC                  | 14,861 |
| 4      | PARTY CITY                    | 11,430 |
| 5      | I LOVE KICKBOXING             | 3,071  |
| 6      | GIANT FOOD SUPERMARKET        | 67,179 |
| 7      | BOOT BARN                     | 13,427 |
| 8      | ROSS                          | 23,629 |
| 9      | GABE'S                        | 28,892 |
| 10     | SIGNED LEASE                  | 32,037 |
| 11     | AMERICA'S BEST CONTACTS & EYE | 3,490  |
| 12     | BARNES & NOBLE                | 23,136 |
| 13     | KRISPY KREME                  | 4,015  |
| 14     | AVAILABLE                     | 2,925  |

PAD SITE PAD SITE

**STUMP ROAD** 

target