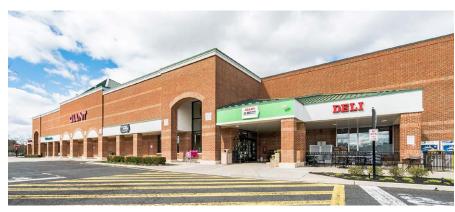

## PROPERTY PHOTOS

The information and images contained herein are from sources deemed reliable. However, Metro Commercial Real Estate, Inc. makes no representation whatsoever as to their accuracy or authenticity. Images shown may be modified for illustrative purposes. Images may be out-of-date and not current. 05.16.2

### **OUT PARCEL POSITIONS AVAILABLE!**

| TENANT |                               | SQFT   |
|--------|-------------------------------|--------|
| 2      | PETSMART                      | 26,340 |
| 3      | SALONS BY JC                  | 14,861 |
| 4      | PARTY CITY                    | 11,430 |
| 5      | I LOVE KICKBOXING             | 3,071  |
| 6      | GIANT FOOD SUPERMARKET        | 67,179 |
| 7      | BOOT BARN                     | 13,427 |
| 8      | ROSS                          | 23,629 |
| 9      | GABE'S                        | 28,892 |
| 10     | SIGNED LEASE                  | 32,037 |
| 11     | AMERICA'S BEST CONTACTS & EYE | 3,490  |
| 12     | BARNES & NOBLE                | 23,136 |
| 13     | KRISPY KREME                  | 4,015  |
| 14     | AVAILABLE                     | 2,925  |