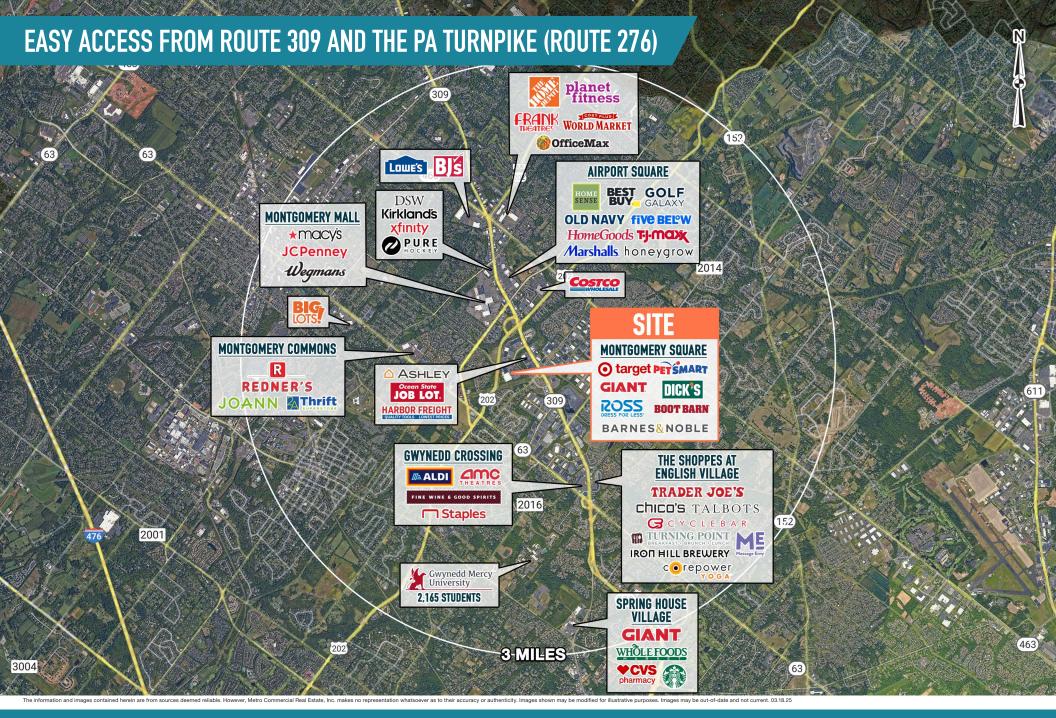

# MONTGOMERY SQUARE MONTGOMERYVILLE, PA KNAPP ROAD & ROUTE 202

www.metrocommercial.com