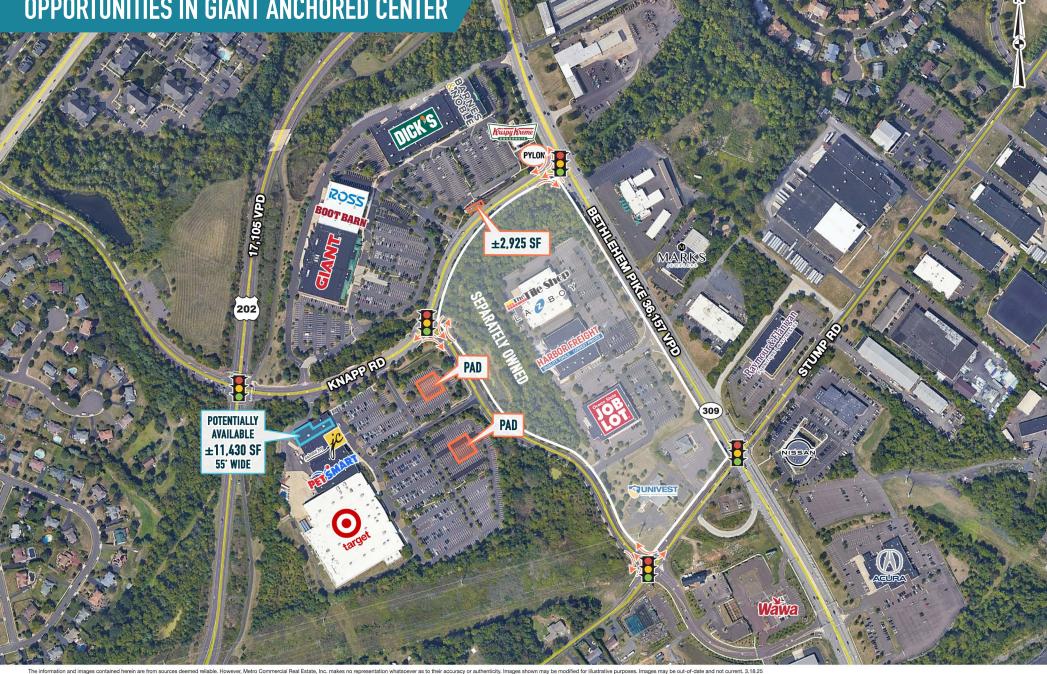

#### MONTGOMERY SQUARE MONTGOMERYVILLE, PA KNAPP ROAD & ROUTE 202

www.metrocommercial.com

**OPPORTUNITIES IN GIANT ANCHORED CENTER** 

## **OUT PARCEL POSITIONS AVAILABLE!**

The information and images contained herein are from sources deemed reliable. However, Metro Commercial Real Estate, Inc. makes no representation whatsoever as to their accuracy or authenticity. Images shown may be modified for illustrative purposes. Images may be out-of-date and not current. 03.18.25