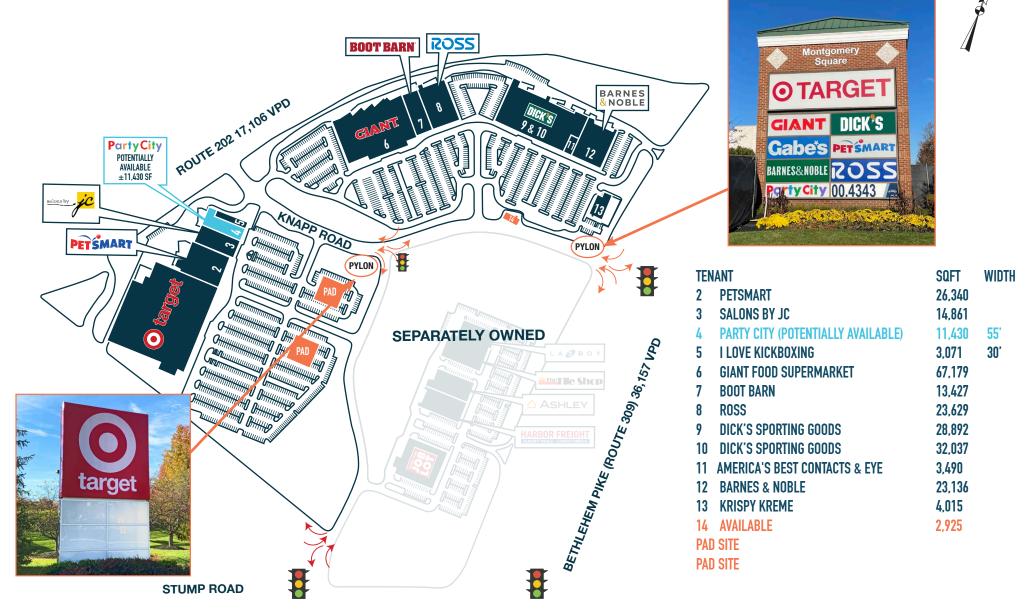

#### MONTGOMERY SQUARE MONTGOMERYVILLE, PA KNAPP ROAD & ROUTE 202

#### MONTGOMERY SQUARE **MONTGOMERYVILLE, PA** KNAPP ROAD & ROUTE 202

ERICASE

www.metrocommercial.com