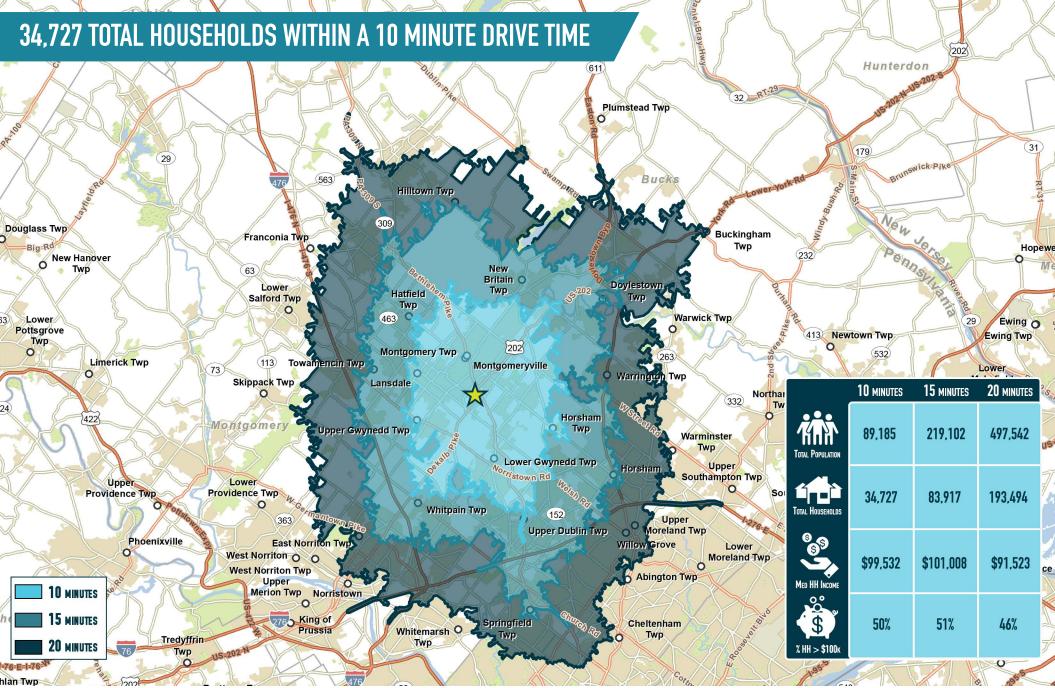

#### **SUPER-REGIONAL POWER CENTER WITH STRONG INCOMES & DENSITY**

#### MONTGOMERY SQUARE **MONTGOMERYVILLE, PA** KNAPP ROAD & ROUTE 202

www.metrocommercial.com