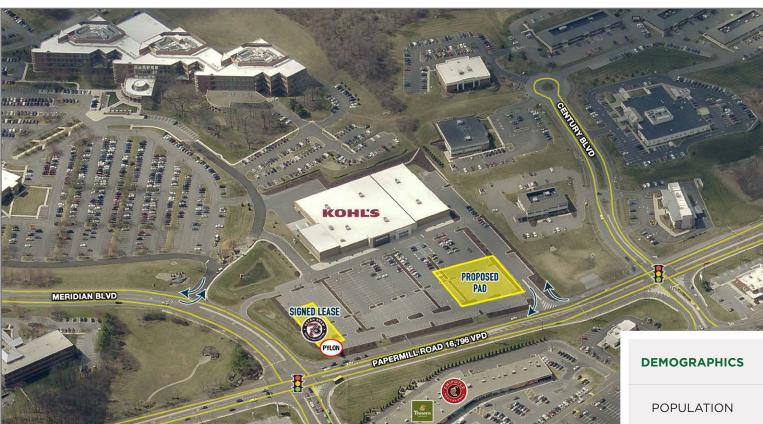

## **KOHL'S PAD SITE - GROUND LEASE ONLY**

2700 Papermill Road, Spring Township (Wyomissing), PA 19610 (#1476)

**AREA ANCHORS:** 

| DEMOGRAPHICS              | 1 MILE    | 3 MILES   | 5 MILES  |
|---------------------------|-----------|-----------|----------|
| POPULATION                | 3,988     | 63,395    | 200,530  |
| AVG. HH INCOME            | \$131,207 | \$102,483 | \$86,570 |
| HOUSEHOLDS                | 3,306     | 60,729    | 194,255  |
| AVG. CONSUMER<br>SPENDING | \$111,527 | \$88,499  | \$75,212 |

- Pad site available for ground lease (approx. location shown above)
- Located in Spring Township (Wyomissing), PA
- Co-Tenants include Kohl's
- Other retailers in the sub-market include Target, Walmart, TJ Maxx, Michaels, Marshalls