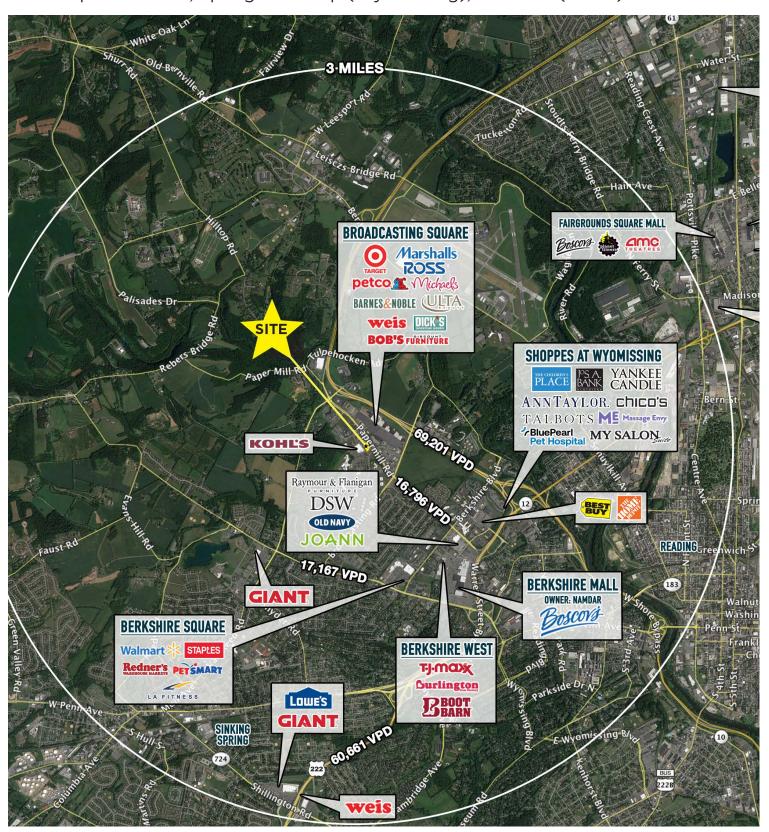

## **KOHL'S PAD SITE - GROUND LEASE ONLY**

2700 Papermill Road, Spring Township (Wyomissing), PA 19610 (#1476)

**AREA ANCHORS:** 

| DEMOGRAPHICS              | 1 MILE    | 3 MILES   | 5 MILES  |
|---------------------------|-----------|-----------|----------|
| POPULATION                | 3,988     | 63,395    | 200,530  |
| AVG. HH INCOME            | \$131,207 | \$102,483 | \$86,570 |
| HOUSEHOLDS                | 3,306     | 60,729    | 194,255  |
| AVG. CONSUMER<br>SPENDING | \$111,527 | \$88,499  | \$75,212 |

- Pad site available for ground lease (approx. location shown above)
- Located in Spring Township (Wyomissing), PA
- Co-Tenants include Kohl's
- Other retailers in the sub-market include Target, Walmart, TJ Maxx, Michaels, Marshalls