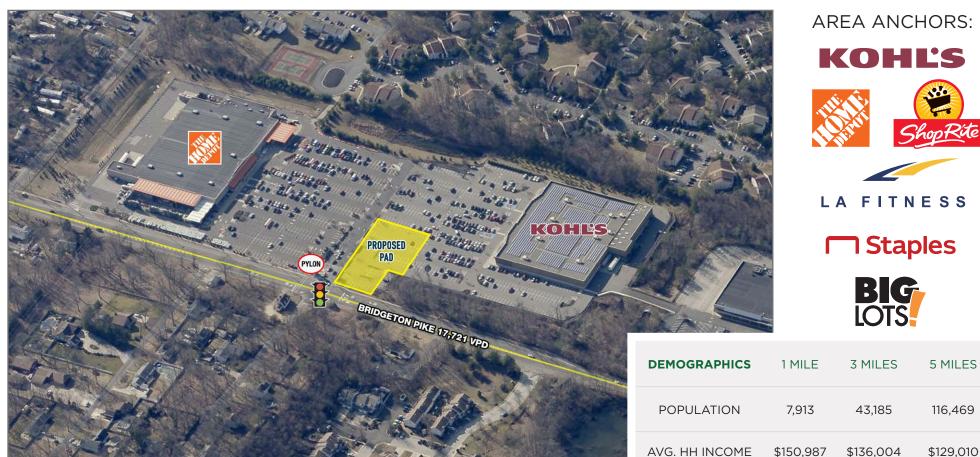

## **KOHL'S PAD SITE - GROUND LEASE ONLY**

300 Bridgeton Pike, Mantua Township, NJ 08051 (#722)

- Pad site available for ground lease (approx. location shown above)
- Located in Mantua Township, NJ
- · Co-Tenants include Kohl's, Home Depot
- Other retailers in the sub-market include Shop Rite, LA Fitness, Staples, Big Lots

7.904

\$127,822

HOUSEHOLDS

AVG. CONSUMER

**SPENDING** 

JONATHAN SPOERL

RETAIL ADVISORS

43.014

\$115,106

115.654

\$109,736