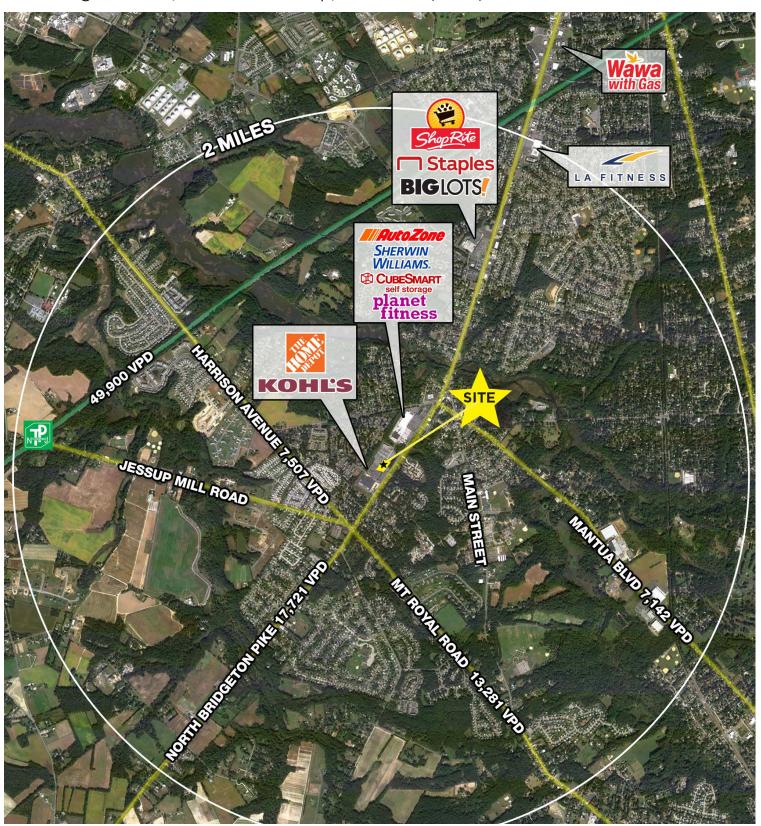

## **KOHL'S PAD SITE - GROUND LEASE ONLY**

300 Bridgeton Pike, Mantua Township, NJ 08051 (#722)

- Pad site available for ground lease (approx. location shown above)
- Located in Mantua Township, NJ
- · Co-Tenants include Kohl's, Home Depot
- Other retailers in the sub-market include Shop Rite, LA Fitness, Staples, Big Lots