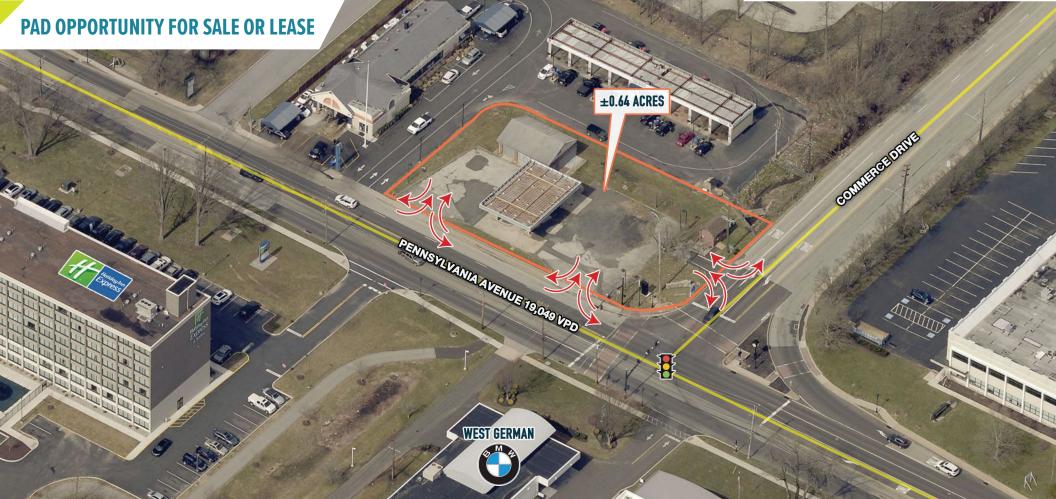

## 475 PENNSYLVANIA AVENUE FORT WASHINGTON, PA

±0.64 ACRE PARCEL AVAILABLE Philadelphia MSA

### 475 PENNSYLVANIA AVENUE FORT WASHINGTON, PA

Buckingham

www.metrocommercial.com

The information and images contained herein are from sources deemed reliable. However, Metro Commercial Real Estate, Inc. makes no representation whatsoever as to their accuracy or authenticity. Images shown may be modified for illustrative purposes. Images may be out-of-date and not current. 09.14.2