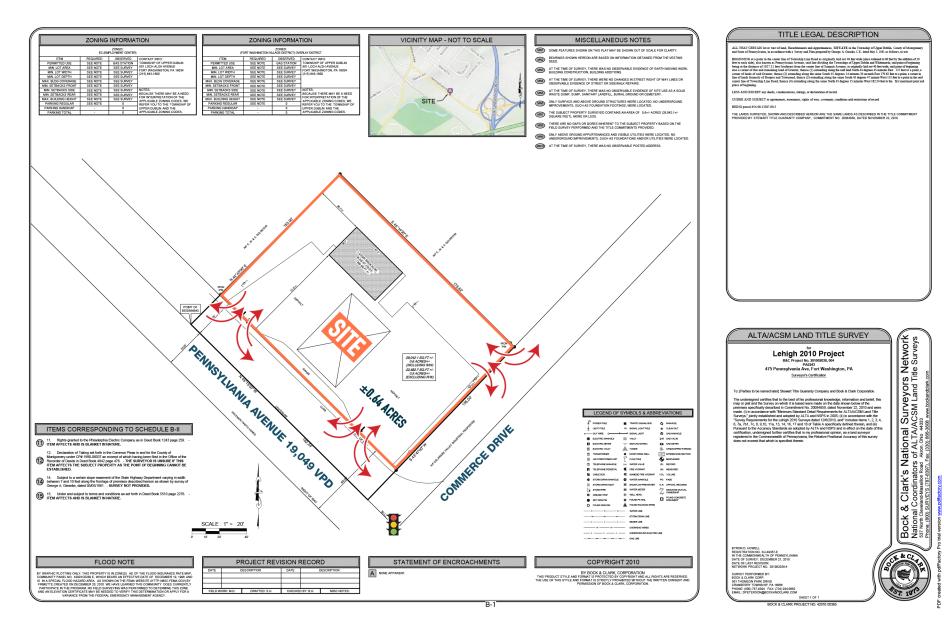

## 475 PENNSYLVANIA AVENUE FORT WASHINGTON, PA

±0.64 ACRE PARCEL AVAILABLE Philadelphia MSA

# LOCATED ALONG PENNSYLVANIA AVENUE AUTO DEALERSHIP CORRIDOR

The information and images contained herein are from sources deemed reliable. However, Metro Commercial Real Estate, Inc. makes no representation whatsoever as to their accuracy or authenticity. Images shown may be modified for illustrative purposes. Images may be out-of-date and not current. 09.14.22

#### 475 PENNSYLVANIA AVENUE FORT WASHINGTON, PA

The information and images contained herein are from sources deemed reliable. However, Metro Commercial Real Estate, Inc. makes no representation whatsoever as to their accuracy or authenticity. Images shown may be modified for illustrative purposes. Images may be out-of-date and not current. 09.14.22