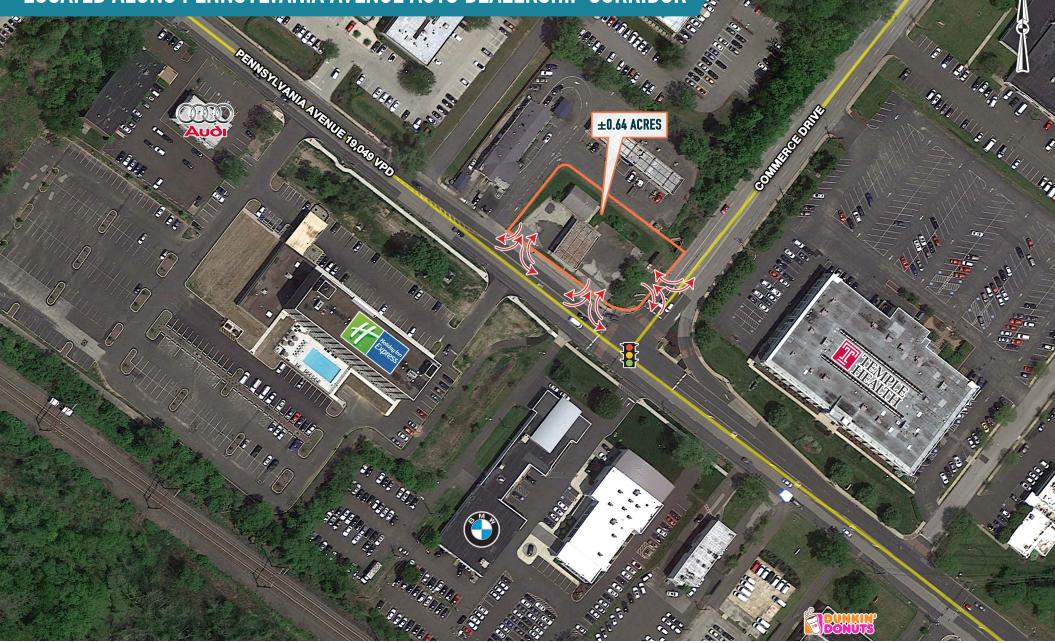

# LOCATED ALONG PENNSYLVANIA AVENUE AUTO DEALERSHIP CORRIDOR

The information and images contained herein are from sources deemed reliable. However, Metro Commercial Real Estate, Inc. makes no representation whatsoever as to their accuracy or authenticity. Images shown may be modified for illustrative purposes. Images may be out-of-date and not current. 09.14.22

#### 475 PENNSYLVANIA AVENUE FORT WASHINGTON, PA

The information and images contained herein are from sources deemed reliable. However, Metro Commercial Real Estate, Inc. makes no representation whatsoever as to their accuracy or authenticity. Images shown may be modified for illustrative purposes. Images may be out-of-date and not current. 09.14.22