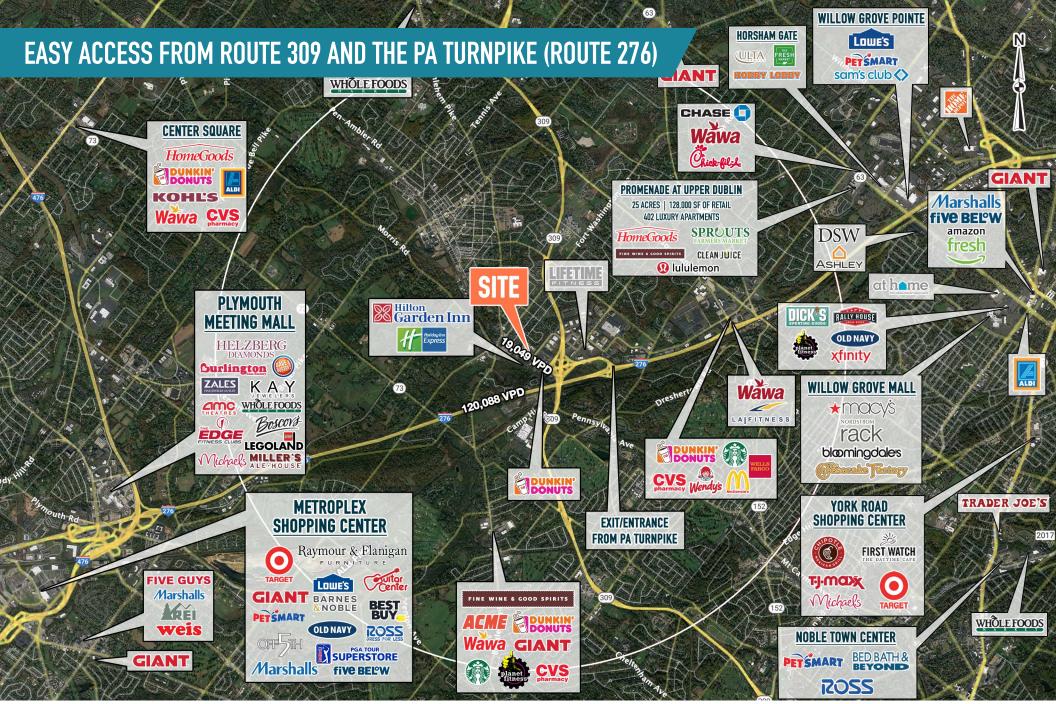

## 475 PENNSYLVANIA AVENUE FORT WASHINGTON, PA

±0.64 ACRE PARCEL AVAILABLE Philadelphia MSA







## get in touch.

#### **BRENDAN MULLIGAN**

office 610.825.5222 direct 610.260.2688 bmulligan@metrocommercial.com

MetroCommercial.com | PLYMOUTH MEETING, PA | MOUNT LAUREL, NJ | MIAMI, FL



mation and images contained herein are from sources deemed reliable. However, Metro Commercial Real Estate, Inc. makes no representation whatsoever as to their accuracy or authenticity. Images shown may be modified for illustrative purposes. Images may be out-of-date and not current. 09.14.22

### 475 PENNSYLVANIA AVENUE FORT WASHINGTON, PA



Buckingham

www.metrocommercial.com



The information and images contained herein are from sources deemed reliable. However, Metro Commercial Real Estate, Inc. makes no representation whatsoever as to their accuracy or authenticity. Images shown may be modified for illustrative purposes. Images may be out-of-date and not current. 09.14.2

### 475 PENNSYLVANIA AVENUE FORT WASHINGTON, PA



www.metrocommercial.com

# LOCATED ALONG PENNSYLVANIA AVENUE AUTO DEALERSHIP CORRIDOR



The information and images contained herein are from sources deemed reliable. However, Metro Commercial Real Estate, Inc. makes no representation whatsoever as to their accuracy or authenticity. Images shown may be modified for illustrative purposes. Images may be out-of-date and not current. 09.14.22

## 475 PENNSYLVANIA AVENUE FORT WASHINGTON, PA



w