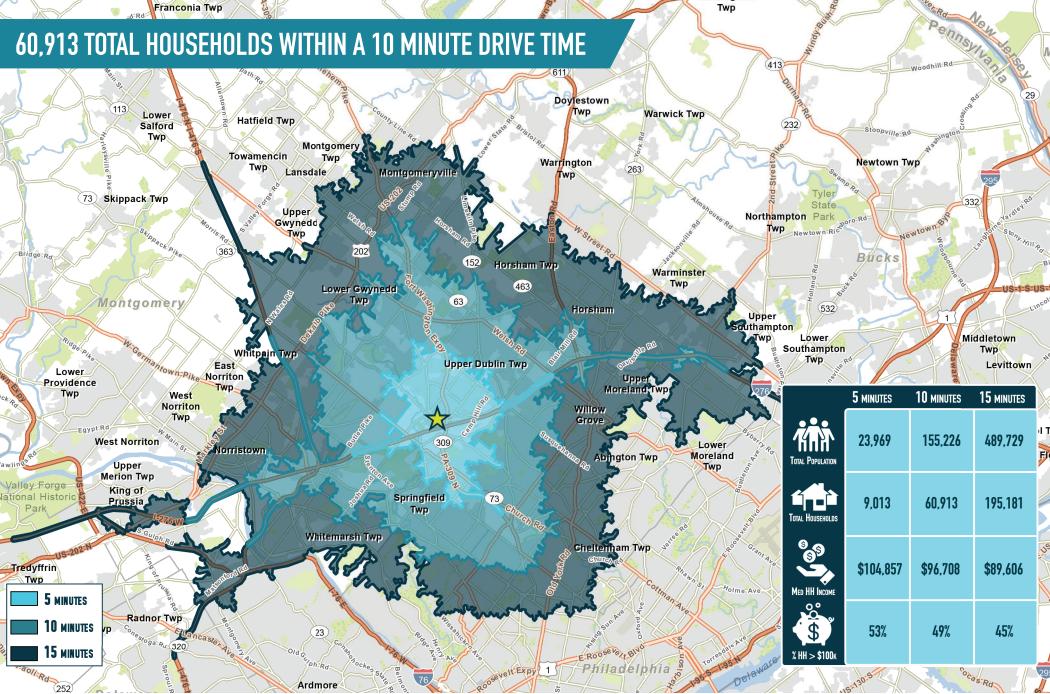

## 475 PENNSYLVANIA AVENUE FORT WASHINGTON, PA

±0.64 ACRE PARCEL AVAILABLE Philadelphia MSA







## get in touch.

#### **BRENDAN MULLIGAN**

office 610.825.5222 direct 610.260.2688 bmulligan@metrocommercial.com

MetroCommercial.com | PLYMOUTH MEETING, PA | MOUNT LAUREL, NJ | MIAMI, FL



mation and images contained herein are from sources deemed reliable. However, Metro Commercial Real Estate, Inc. makes no representation whatsoever as to their accuracy or authenticity. Images shown may be modified for illustrative purposes. Images may be out-of-date and not current. 09.14.22

### 475 PENNSYLVANIA AVENUE FORT WASHINGTON, PA



Buckingham

www.metrocommercial.com



The information and images contained herein are from sources deemed reliable. However, Metro Commercial Real Estate, Inc. makes no representation whatsoever as to their accuracy or authenticity. Images shown may be modified for illustrative purposes. Images may be out-of-date and not current. 09.14.2

### 475 PENNSYLVANIA AVENUE FORT WASHINGTON, PA



www.metrocommercial.com

# LOCATED ALONG PENNSYLVANIA AVENU