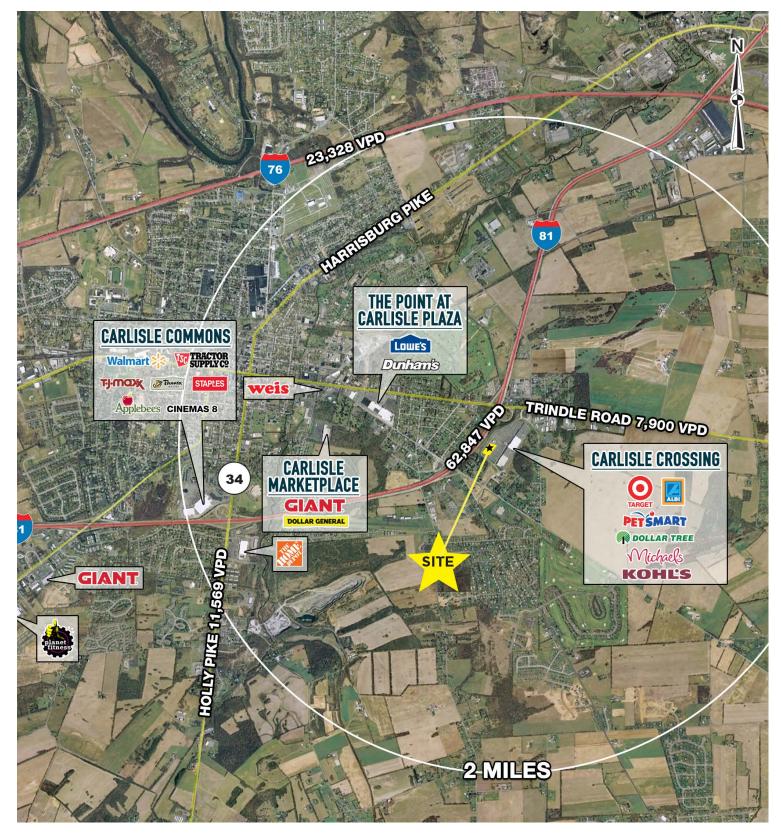

- Pad site available for ground lease (approx. location shown above)
- Located in Carlisle, PA
- Co-Tenants include Kohl's, Kohl's, Target, PetSmart, Five Below, Michael's and Aldi
- Other retailers in the sub-market include Lowe's, Giant, Dunham's, Walmart

## **KOHL'S ANCHORED PAD SITE**

226 Westminster Drive, Carlisle, PA 17013 (#188)