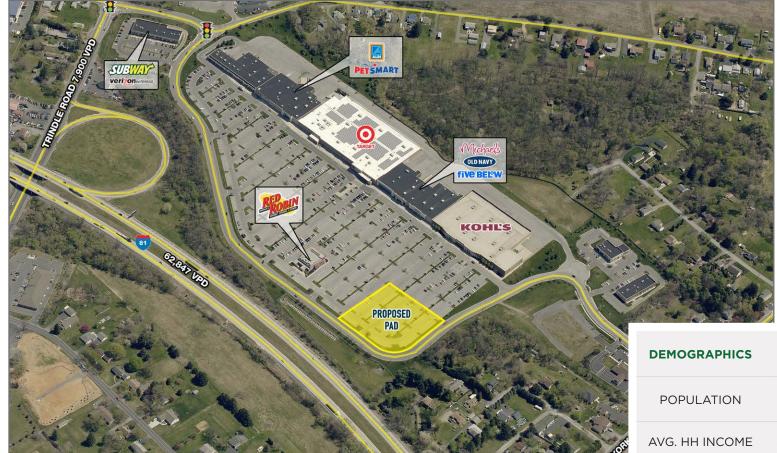

## KOHL'S PAD SITE - GROUND LEASE ONLY

226 Westminster Drive, Carlisle, PA 17013 (#188)

| DEMOGRAPHICS              | 1 MILE    | 3 MILES  | 5 MILES   |
|---------------------------|-----------|----------|-----------|
| POPULATION                | 2,723     | 36,324   | 54,120    |
| AVG. HH INCOME            | \$116,022 | \$97,127 | \$101,185 |
| HOUSEHOLDS                | 2,711     | 33,433   | 51,033    |
| AVG. CONSUMER<br>SPENDING | \$99,454  | \$83,986 | \$87,103  |

- Pad site available for ground lease (approx. location shown above)
- Located in Carlisle, PA
- Co-Tenants include Kohl's, Kohl's, Target, PetSmart, Five Below, Michael's and Aldi
- Other retailers in the sub-market include Lowe's, Giant, Dunham's, Walmart

## **KOHL'S ANCHORED PAD SITE**

226 Westminster Drive, Carlisle, PA 17013 (#188)