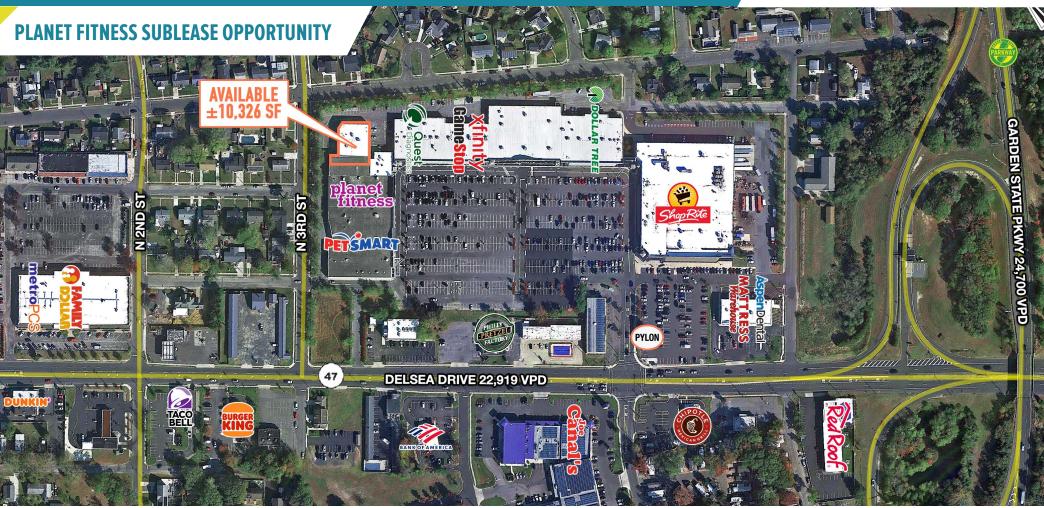

## RIO GRANDE PLAZA

# RIO GRANDE, NJ

1500 S DELSEA

±10,326 SF AVAILABLE FOR SUBLEASE

**CAPE MAY COUNTY MSA** 

RIO GRANDE PLAZA
RIO GRANDE, NJ
1500 S DELSEA DRIVE

The information and images contained herein are from sources deemed reliable. However, Metro Commercial Real Estate, Inc., makes no representation whatsoever as to their accuracy or authenticity, Images shown may be modified for illustrative purposes. Images may be out-of-date and not current. 8.20.

RIO GRANDE PLAZA
RIO GRANDE, NJ
1500 S DELSEA DRIVE