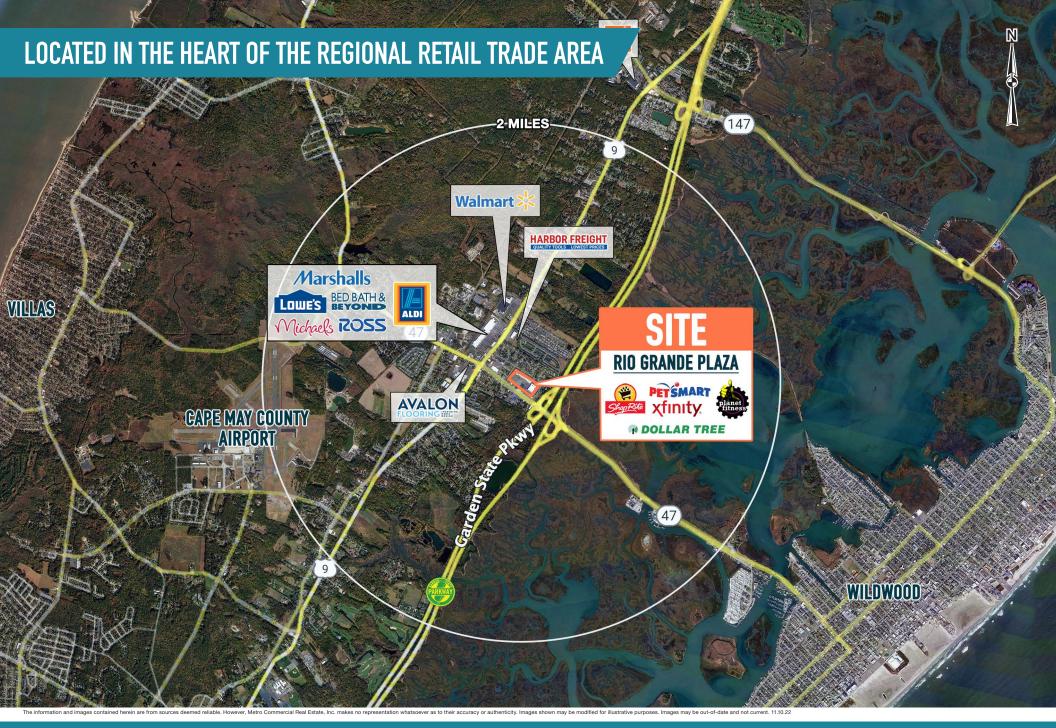

## RIO GRANDE PLAZA

# RIO GRANDE, NJ

1500 S DELSEA

±10,326 SF AVAILABLE FOR SUBLEASE

**CAPE MAY COUNTY MSA** 

RIO GRANDE PLAZA
RIO GRANDE, NJ
1500 S DELSEA DRIVE

The information and images contained herein are from sources deemed reliable. However, Metro Commercial Real Estate, Inc., makes no representation whatsoever as to their accuracy or authenticity, Images shown may be modified for illustrative purposes. Images may be out-of-date and not current. 8.20.

RIO GRANDE PLAZA
RIO GRANDE, NJ
1500 S DELSEA DRIVE