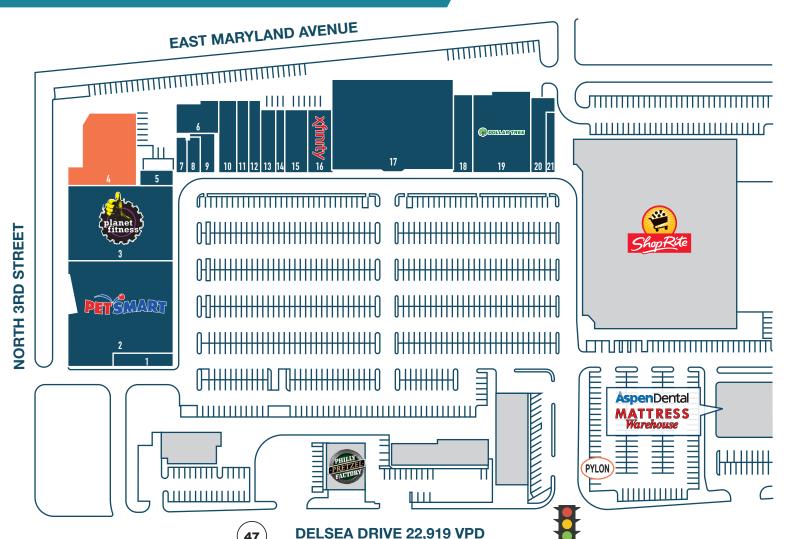

### RETAIL, FLEX, STORAGE USES CONSIDERED

47

| 1  | AVAILABLE                | 2,925 SF  |
|----|--------------------------|-----------|
| 2  | PetSmart                 | 21,720 SF |
| 3  | Planet Fitness           | 21,858 SF |
| 4  | AVAILABLE                | 10,326 SF |
| 5  | #1 Chinese Kitchen       | 1,395 SF  |
| 6  | South State              | 3,378 SF  |
| 7  | Oriental Nails           | 1,062 SF  |
| 8  | <b>Quest Diagnostics</b> | 1,376 SF  |
| 9  | Escape May               | 1,668 SF  |
| 10 | Olympia Sports           | 4,084 SF  |
| 11 | Primo Hoagies            | 2,400 SF  |
| 12 | GameStop                 | 2,400 SF  |
| 13 | AVAILABLE                | 2,625 SF  |
| 14 | Aviance Jewelry          | 1,575 SF  |
| 15 | Cape May Dancers         | 3,894 SF  |
| 16 | Xfinity                  | 4,200 SF  |
| 17 | Available                | 30,000 SF |
| 18 | Dos Amigos               | 4,200 SF  |
| 19 | Dollar Tree              | 12,865 SF |
| 20 | Hallmark                 | 3,625 SF  |
| 21 | Hair Cuttery             | 1,500 SF  |
|    |                          |           |