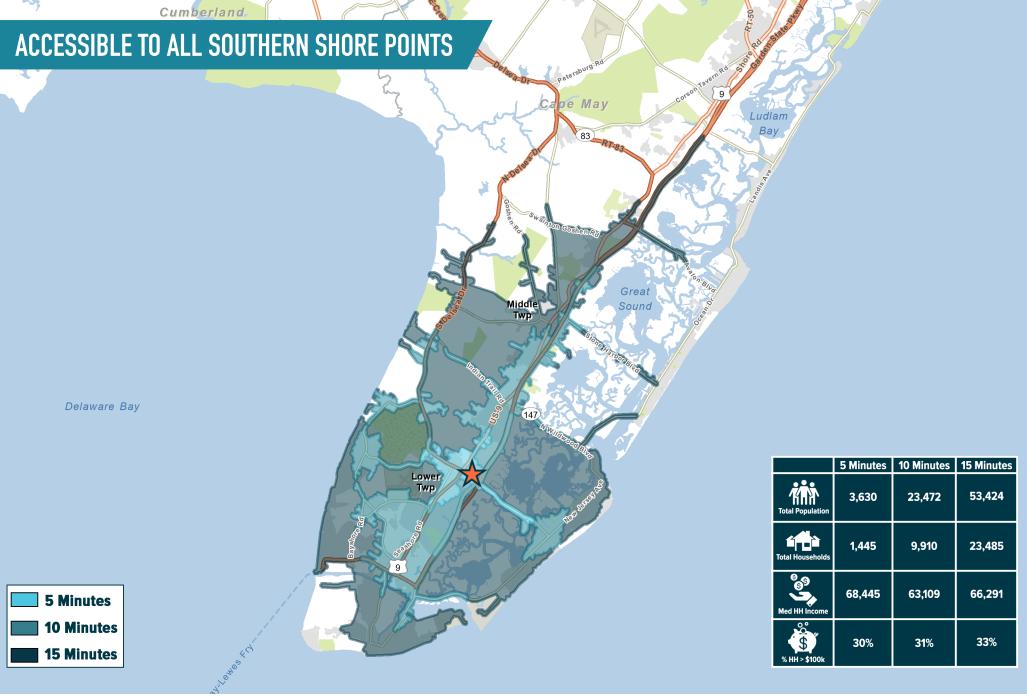

## RIO GRANDE PLAZA

# RIO GRANDE, NJ

1500 S DELSEA

±10,326 SF AVAILABLE FOR SUBLEASE

**CAPE MAY COUNTY MSA** 

RIO GRANDE PLAZA
RIO GRANDE, NJ
1500 S DELSEA DRIVE

The information and images contained herein are from sources deemed reliable. However, Metro Commercial Real Estate, Inc., makes no representation whatsoever as to their accuracy or authenticity, Images shown may be modified for illustrative purposes. Images may be out-of-date and not current. 8.20.

RIO GRANDE PLAZA
RIO GRANDE, NJ
1500 S DELSEA DRIVE