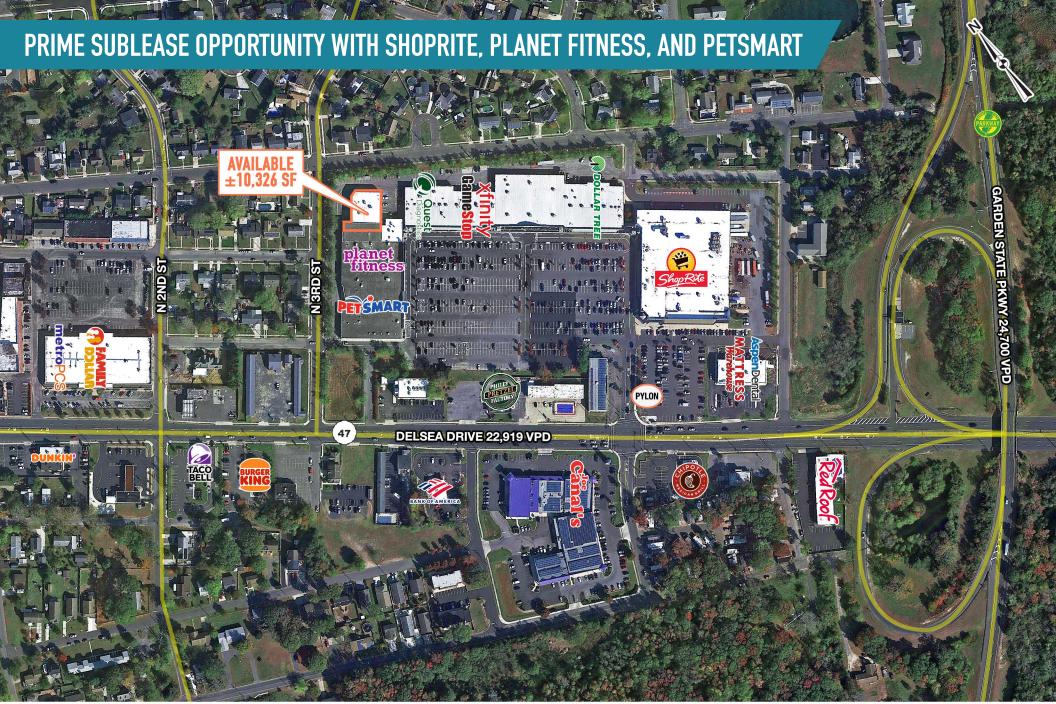

## RIO GRANDE PLAZA

# RIO GRANDE, NJ

1500 S DELSEA

±10,326 SF AVAILABLE FOR SUBLEASE

**CAPE MAY COUNTY MSA** 

RIO GRANDE PLAZA
RIO GRANDE, NJ
1500 S DELSEA DRIVE

The information and images contained herein are from sources deemed reliable. However, Metro Commercial Real Estate, Inc., makes no representation whatsoever as to their accuracy or authenticity, Images shown may be modified for illustrative purposes. Images may be out-of-date and not current. 8.20.

RIO GRANDE PLAZA
RIO GRANDE, NJ
1500 S DELSEA DRIVE