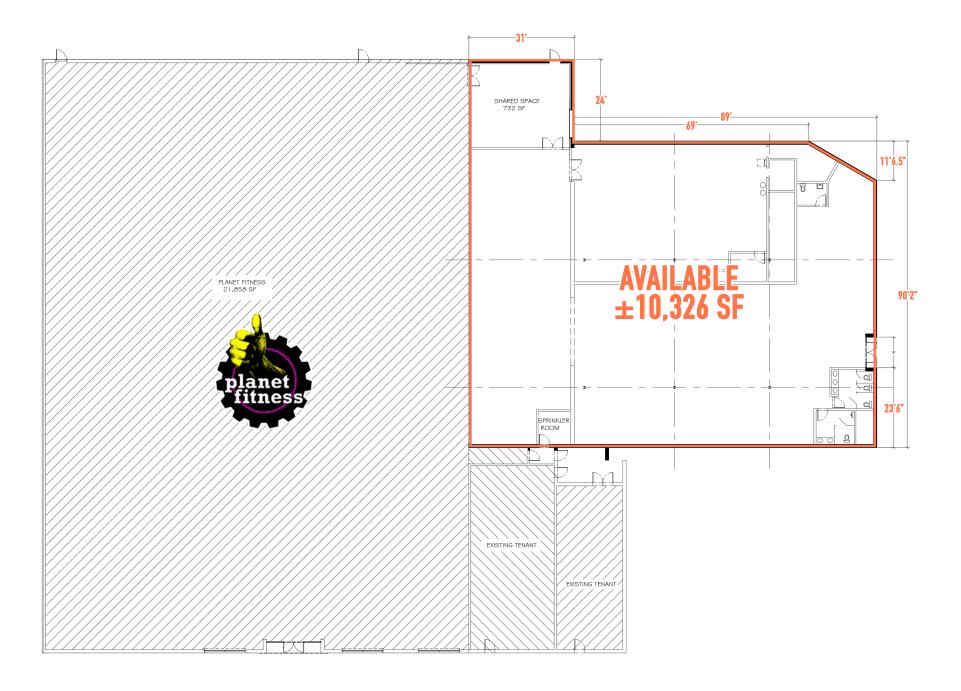

# RIO GRANDE, NJ

1500 S DELSEA

±10,326 SF AVAILABLE FOR SUBLEASE

**CAPE MAY COUNTY MSA** 

### RETAIL, FLEX, STORAGE USES CONSIDERED

47

| 1  | AVAILABLE                | 2,925 SF  |
|----|--------------------------|-----------|
| 2  | PetSmart                 | 21,720 SF |
| 3  | Planet Fitness           | 21,858 SF |
| 4  | AVAILABLE                | 10,326 SF |
| 5  | #1 Chinese Kitchen       | 1,395 SF  |
| 6  | South State              | 3,378 SF  |
| 7  | Oriental Nails           | 1,062 SF  |
| 8  | <b>Quest Diagnostics</b> | 1,376 SF  |
| 9  | Escape May               | 1,668 SF  |
| 10 | Olympia Sports           | 4,084 SF  |
| 11 | Primo Hoagies            | 2,400 SF  |
| 12 | GameStop                 | 2,400 SF  |
| 13 | AVAILABLE                | 2,625 SF  |
| 14 | Aviance Jewelry          | 1,575 SF  |
| 15 | Cape May Dancers         | 3,894 SF  |
| 16 | Xfinity                  | 4,200 SF  |
| 17 | Available                | 30,000 SF |
| 18 | Dos Amigos               | 4,200 SF  |
| 19 | Dollar Tree              | 12,865 SF |
| 20 | Hallmark                 | 3,625 SF  |
| 21 | Hair Cuttery             | 1,500 SF  |
|    |                          |           |