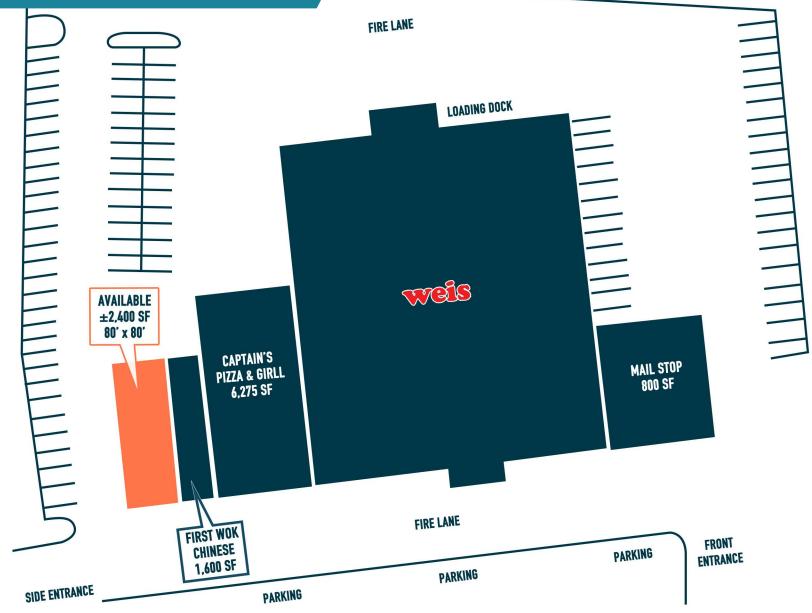

±2,400 SF ENDCAP AVAILABLE FOR LEASE

Ņ

JOIN

## **±2,400 SF ENDCAP AVAILABLE FOR LEASE**

of-date and not current, 02.03.25

MetroCommercial.com