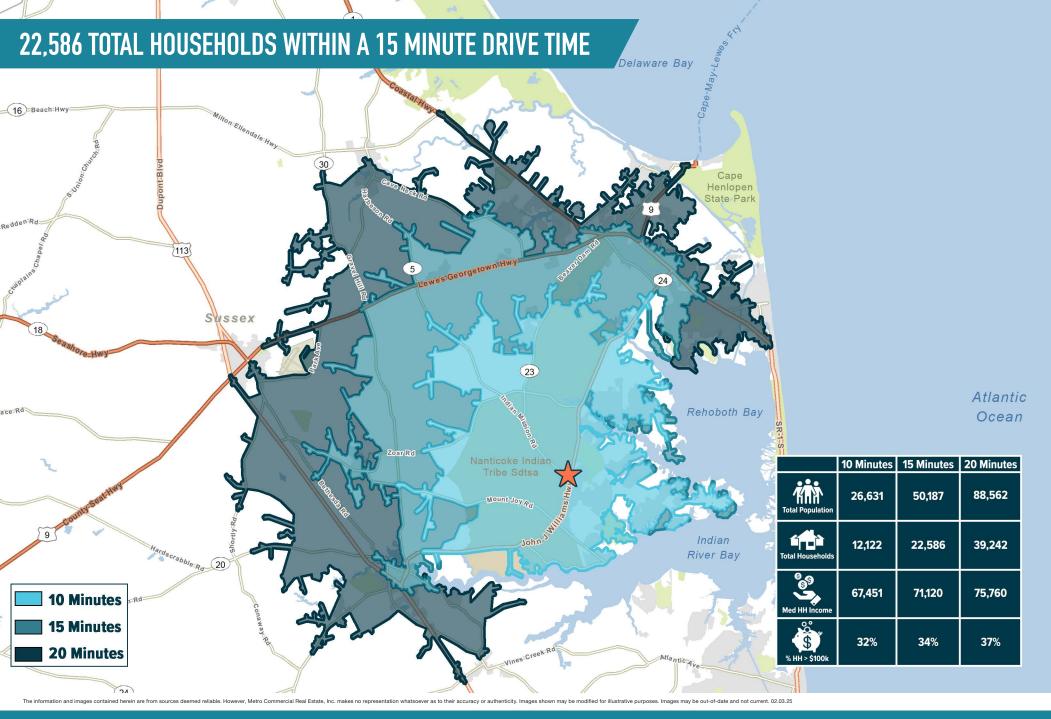

## **GROCERY ANCHORED SHOPPING CENTER WITH VISIBILITY ON JOHN J. WILLIAMS HIGHWAY**

The information and images contained herein are from sources deemed reliable. However, Metro Commercial Real Estate, Inc. makes no representation whatsoever as to their accuracy or authenticity. Images shown may be modified for illustrative purposes. Images may be out-of-date and not current. 02.03.25

### NANTICOKE CROSSING MILLSBORO, DE 24832 JOHN J. WILLIAMS HIGHWAY

MetroCommercial.com

N