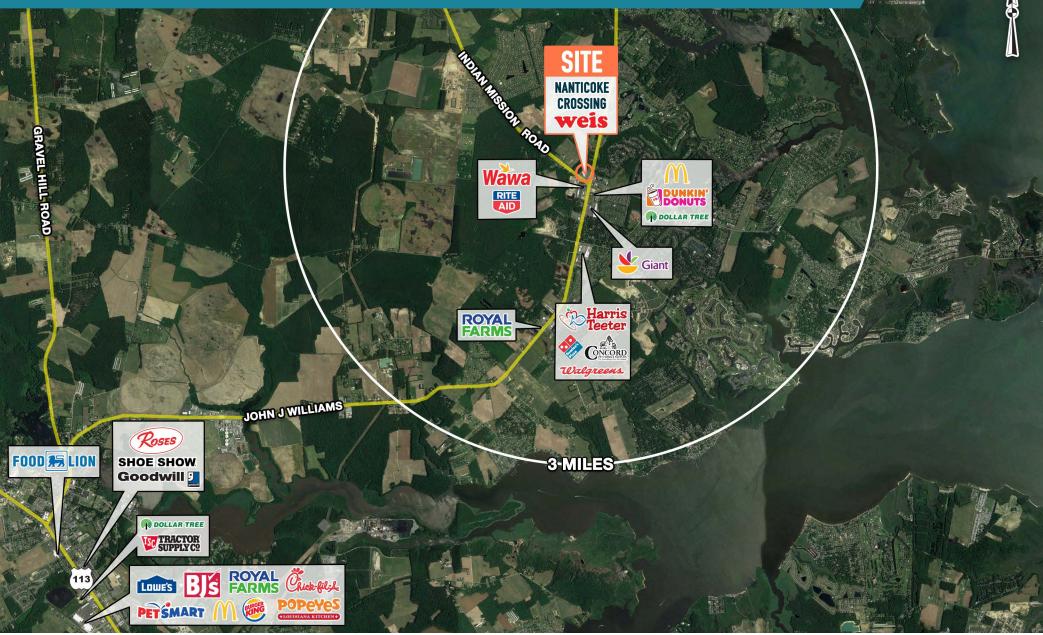

# AREA RETAILERS INCLUDE RITE AID, WAWA & MCDONALD'S

The information and images contained herein are from sources deemed reliable. However, Metro Commercial Real Estate, Inc. makes no representation whatsoever as to their accuracy or authenticity. Images shown may be modified for illustrative purposes. Images may be out-of-date and not current. 02.03.25

### NANTICOKE CROSSING MILLSBORO, DE 24832 JOHN J. WILLIAMS HIGHWAY

MetroCommercial.com

Ń

on and images contained herein are from sources deemed reliable. However, Metro Commercial Real Estate, Inc. makes no representation whatsoever as to their accuracy or authenticity. Images shown may be modified for illustrative purposes. Images may be out-of-date and not current. 02.03.25