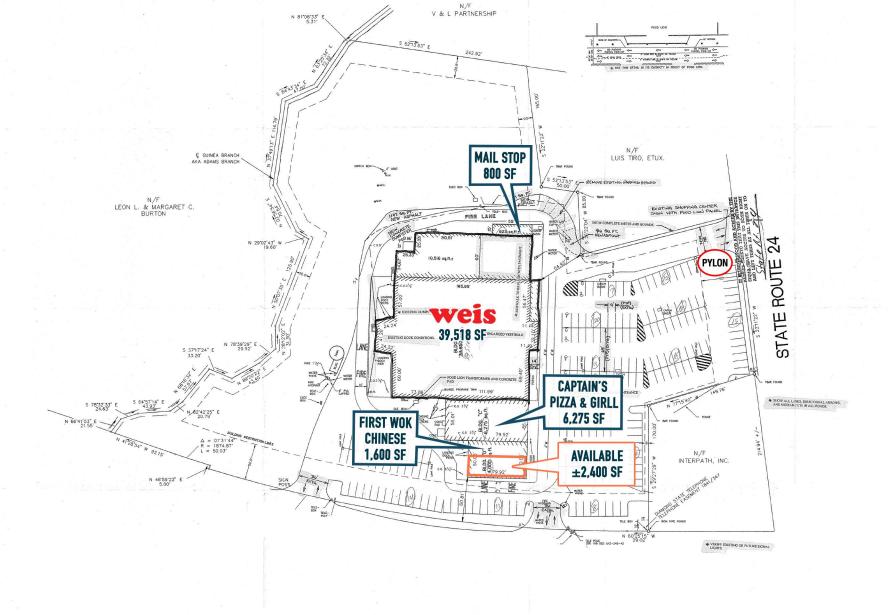

### NANTICOKE CROSSING MILLSBORO, DE 24832 JOHN J. WILLIAMS HIGHWAY

MetroCommercial.com

N

### NANTICOKE CROSSING MILLSBORO, DE 24832 JOHN J. WILLIAMS HIGHWAY

MetroCommercial.com

Ń

on and images contained herein are from sources deemed reliable. However, Metro Commercial Real Estate, Inc. makes no representation whatsoever as to their accuracy or authenticity. Images shown may be modified for illustrative purposes. Images may be out-of-date and not current. 02.03.25