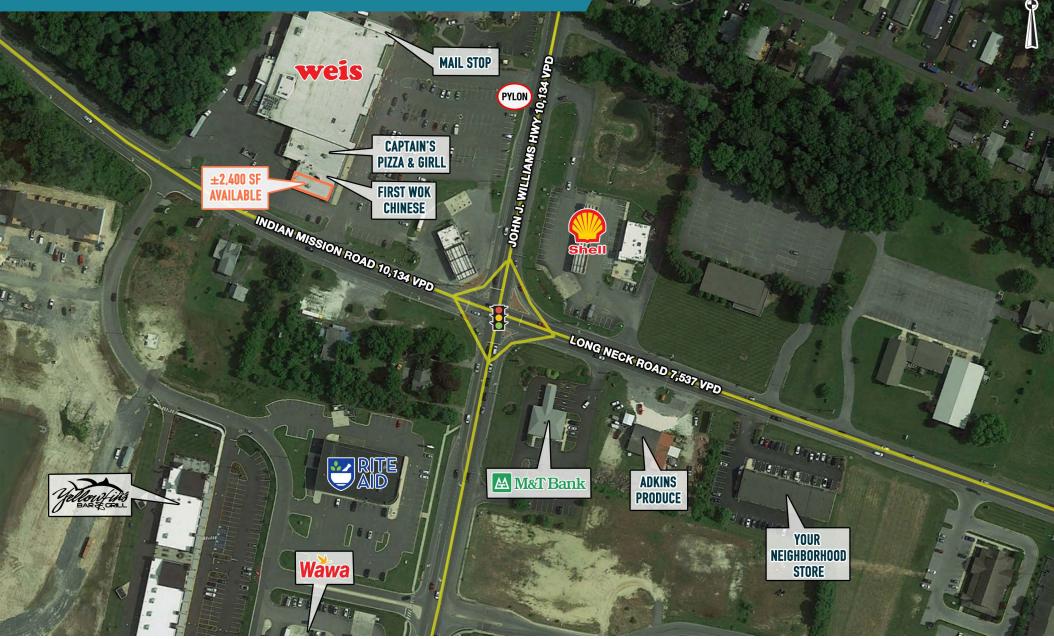

±2,400 SF ENDCAP AVAILABLE FOR LEASE

Ņ

JOIN

## **±2,400 SF ENDCAP AVAILABLE FOR LEASE**

of-date and not current, 02.03.25

MetroCommercial.com