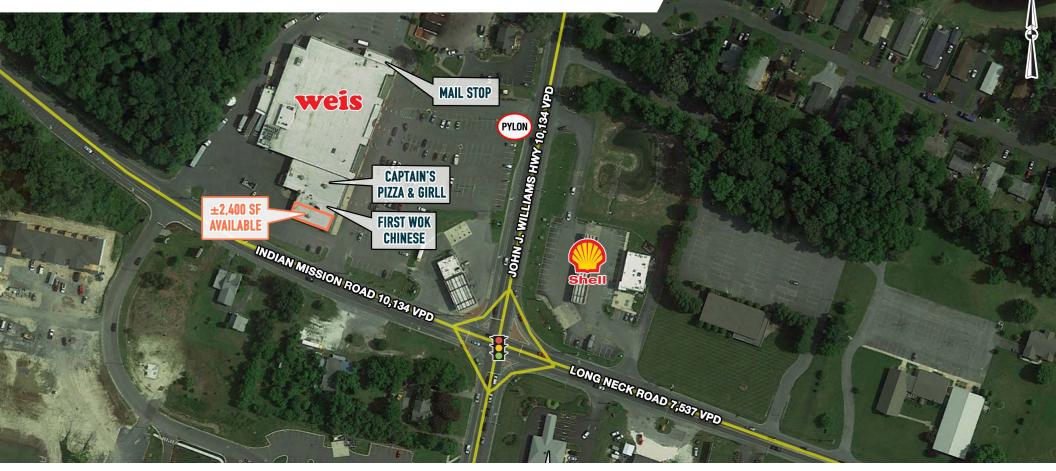

±2,400 SF ENDCAP AVAILABLE FOR LEASE

Ņ

JOIN

## **±2,400 SF ENDCAP AVAILABLE FOR LEASE**

of-date and not current, 02.03.25

MetroCommercial.com