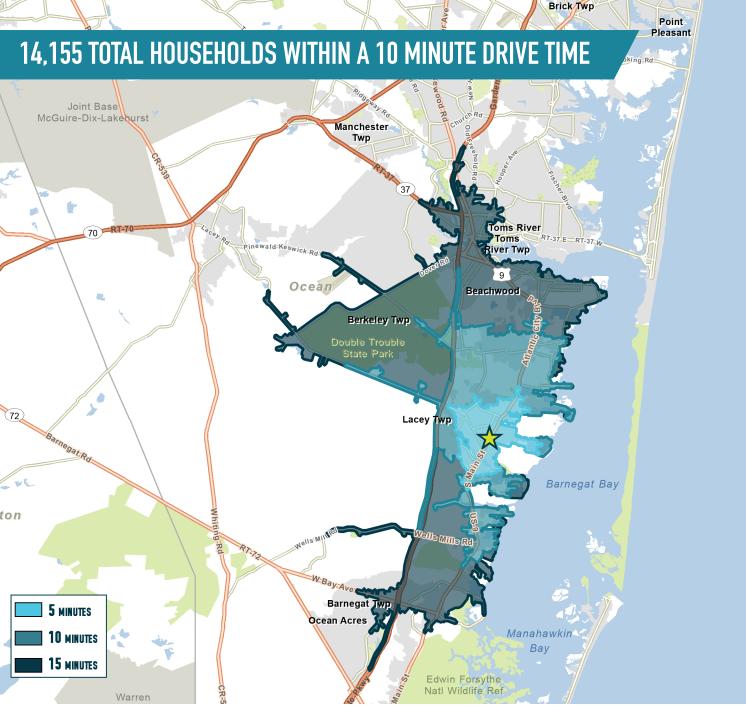

## MARK GERLACH

office 856,866,1900 direct 856.222.3032 mgerlach@metrocommercial.com

|                  | 5 MINUTES | 10 minutes | 15 minutes |  |  |
|------------------|-----------|------------|------------|--|--|
| TOTAL POPULATION | 12,462    | 38,059     | 93,309     |  |  |
| TOTAL HOUSEHOLDS | 4,435     | 14,155     | 35,198     |  |  |
| MED HH INCOME    | \$95,642  | \$100,004  | \$90,405   |  |  |
| % HH > \$100k    | 48%       | 50%        | 45%        |  |  |