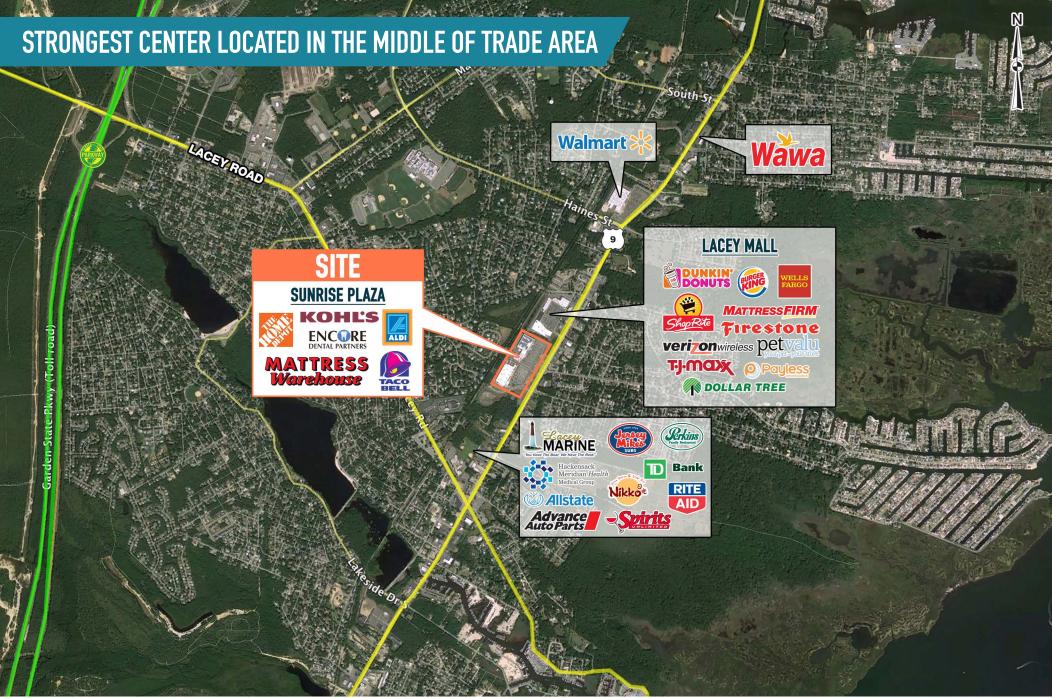

±1.6 ACRE PAD AVAILABLE FOR LAND LEASE OR BUILD TO SUIT; GLA: ±227,769 SF PHILADELPHIA MSA

| SUITE# Tenant Name | GLA(SF)    | SUI | TE#Tenant Name | me GLA(SF) |   | TE#Tenant Name | GLA(SF)   | SUITE#Tenant Name |           | GLA(SF)      |
|--------------------|------------|-----|----------------|------------|---|----------------|-----------|-------------------|-----------|--------------|
| PAD 11TACO BELL    | 2,145 SF   | 2   | ALDI           | 20,338 SF  | 4 | ENCORE DENTAL  | 5,459 SF  | 7                 | AVAILABLE | 1.6245 ACRES |
| 1 HOME DEPOT       | 102,480 SF | 3   | HAIR SALON     | 1.176 SF   | 5 | KOHL'S         | 96.171 SF |                   |           |              |