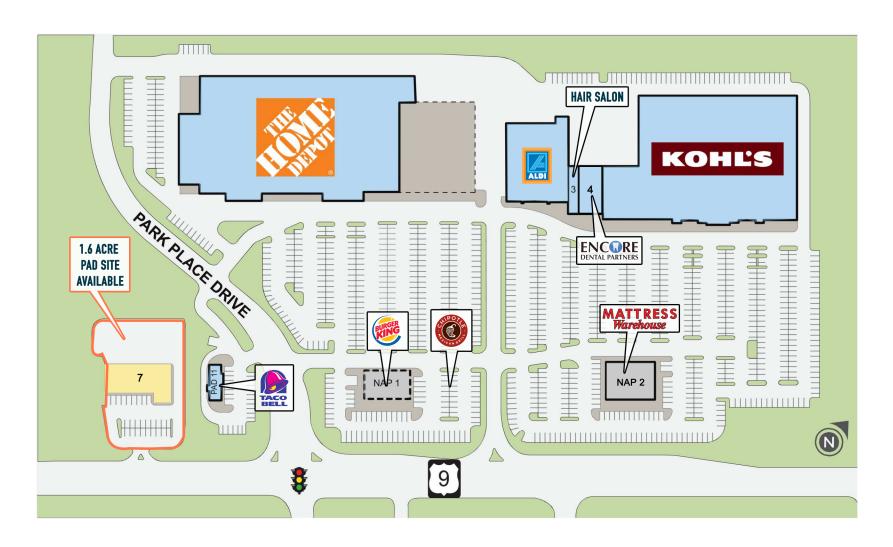

±1.6 ACRE PAD AVAILABLE FOR LAND LEASE OR BUILD TO SUIT; GLA: ±227,769 SF PHILADELPHIA MSA

| SUITE# Tenant Name | GLA(SF)    | SUI | TE#Tenant Name | me GLA(SF) |   | TE#Tenant Name | GLA(SF)   | SUITE#Tenant Name |           | GLA(SF)      |
|--------------------|------------|-----|----------------|------------|---|----------------|-----------|-------------------|-----------|--------------|
| PAD 11TACO BELL    | 2,145 SF   | 2   | ALDI           | 20,338 SF  | 4 | ENCORE DENTAL  | 5,459 SF  | 7                 | AVAILABLE | 1.6245 ACRES |
| 1 HOME DEPOT       | 102,480 SF | 3   | HAIR SALON     | 1.176 SF   | 5 | KOHL'S         | 96.171 SF |                   |           |              |