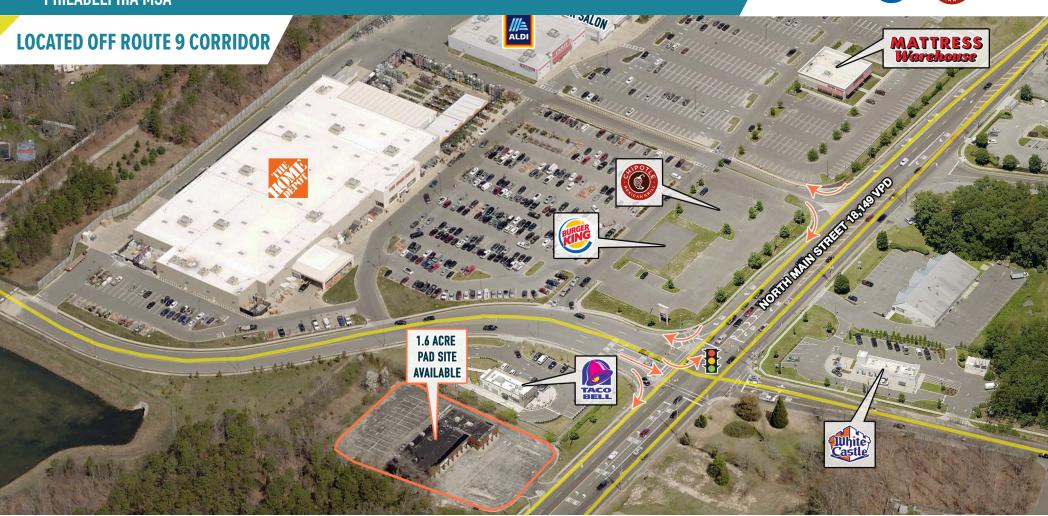

±1.6 ACRE PAD AVAILABLE FOR LAND LEASE OR BUILD TO SUIT; GLA: ±227,769 SF PHILADELPHIA MSA

| SUITE# Tenant Name | GLA(SF)    | SUI | TE#Tenant Name | me GLA(SF) |   | TE#Tenant Name | GLA(SF)   | SUITE#Tenant Name |           | GLA(SF)      |
|--------------------|------------|-----|----------------|------------|---|----------------|-----------|-------------------|-----------|--------------|
| PAD 11TACO BELL    | 2,145 SF   | 2   | ALDI           | 20,338 SF  | 4 | ENCORE DENTAL  | 5,459 SF  | 7                 | AVAILABLE | 1.6245 ACRES |
| 1 HOME DEPOT       | 102,480 SF | 3   | HAIR SALON     | 1.176 SF   | 5 | KOHL'S         | 96.171 SF |                   |           |              |