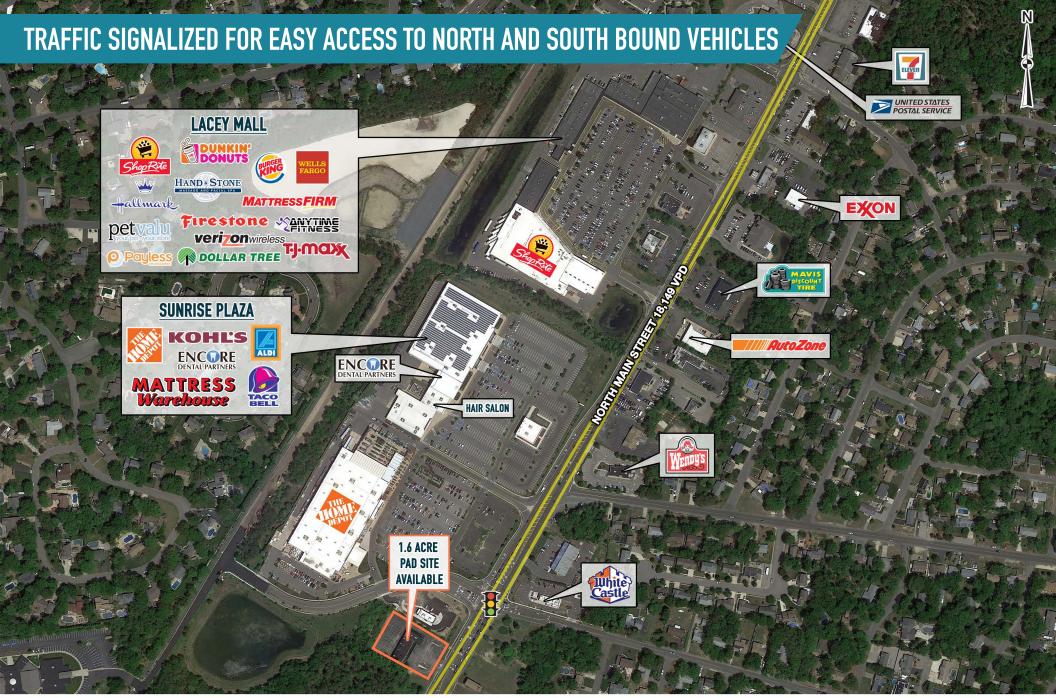

±1.6 ACRE PAD AVAILABLE FOR LAND LEASE OR BUILD TO SUIT; GLA: ±227,769 SF PHILADELPHIA MSA

| SUITE# Tenant Name | GLA(SF)    | SUI | TE#Tenant Name | me GLA(SF) |   | TE#Tenant Name | GLA(SF)   | SUITE#Tenant Name |           | GLA(SF)      |
|--------------------|------------|-----|----------------|------------|---|----------------|-----------|-------------------|-----------|--------------|
| PAD 11TACO BELL    | 2,145 SF   | 2   | ALDI           | 20,338 SF  | 4 | ENCORE DENTAL  | 5,459 SF  | 7                 | AVAILABLE | 1.6245 ACRES |
| 1 HOME DEPOT       | 102,480 SF | 3   | HAIR SALON     | 1.176 SF   | 5 | KOHL'S         | 96.171 SF |                   |           |              |