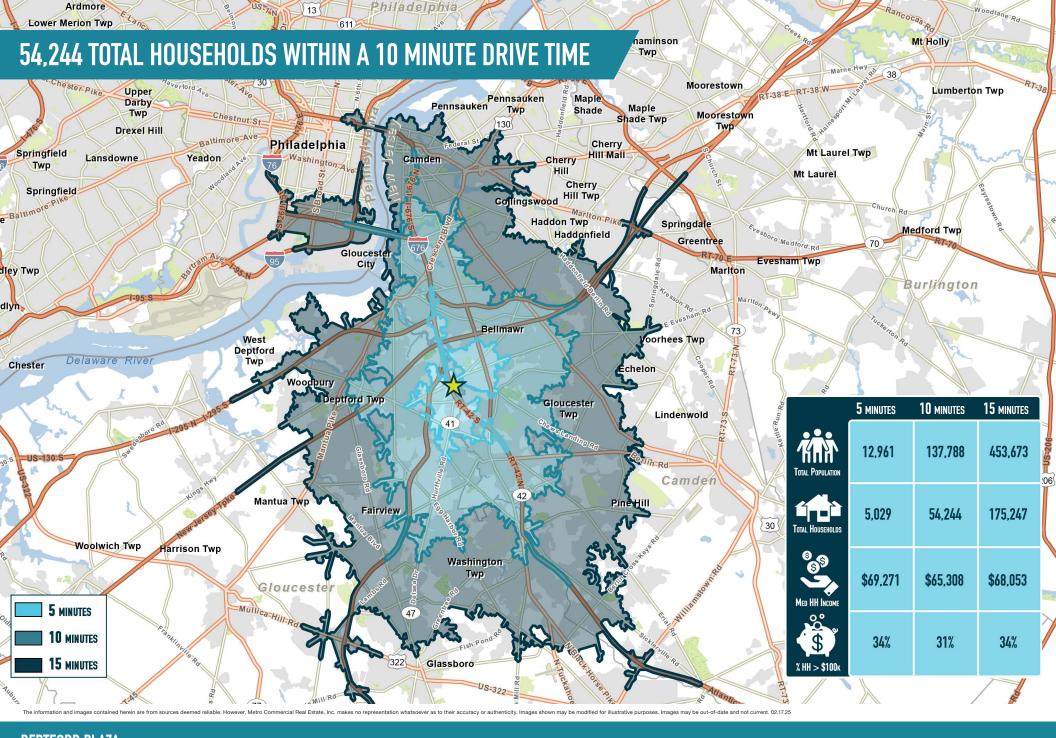

DEPTFORD, NJ
CLEMENTS BRIDGE ROAD & HURFFVILLE ROAD

The information and images contained herein are from sources deemed reliable. However, Metro Commercial Real Estate, Inc. makes no representation whatsoever as to their accuracy or authenticity. Images shown may be modified for illustrative purposes. Images may be out-of-date and not current. 02:17: