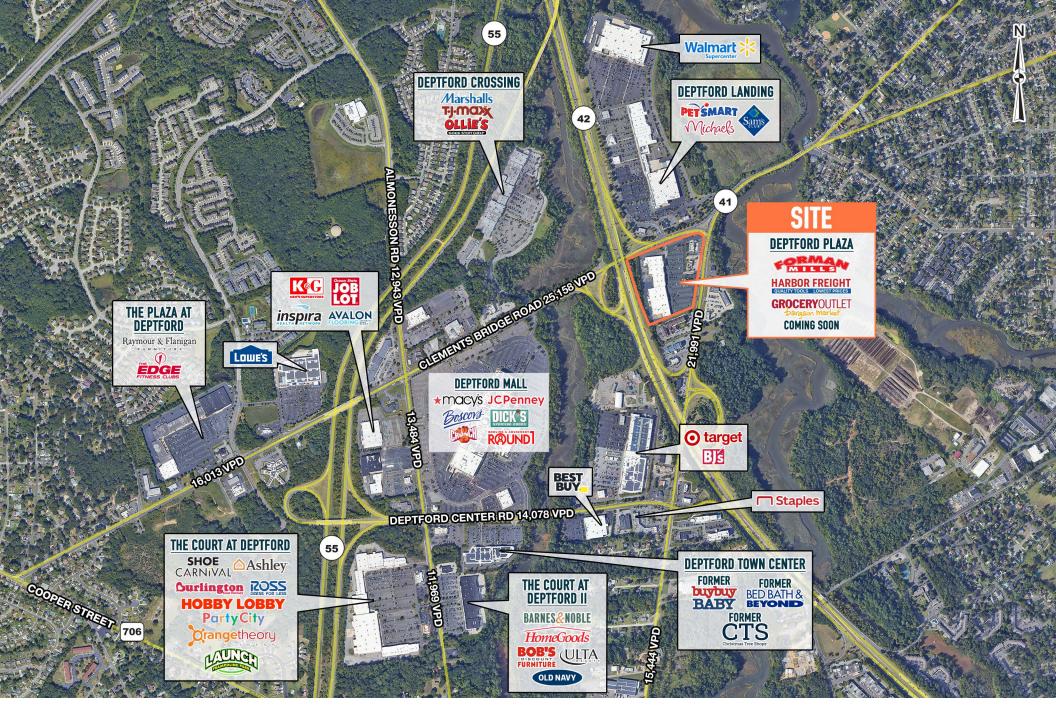

## **DAN BRICKNER**

office 856.866.1900
direct 856.222.3031
dbrickner@metrocommercial.com

DEPTFORD PLAZA

DEPTFORD, NJ

CLEMENTS BRIDGE ROAD & HURFFVILLE ROAD

The information and images contained herein are from sources deemed reliable. However, Metro Commercial Real Estate, Inc. makes no representation whatsoever as to their accuracy or authenticity. Images shown may be modified for illustrative purposes. Images may be out-of-date and not current. 02.11