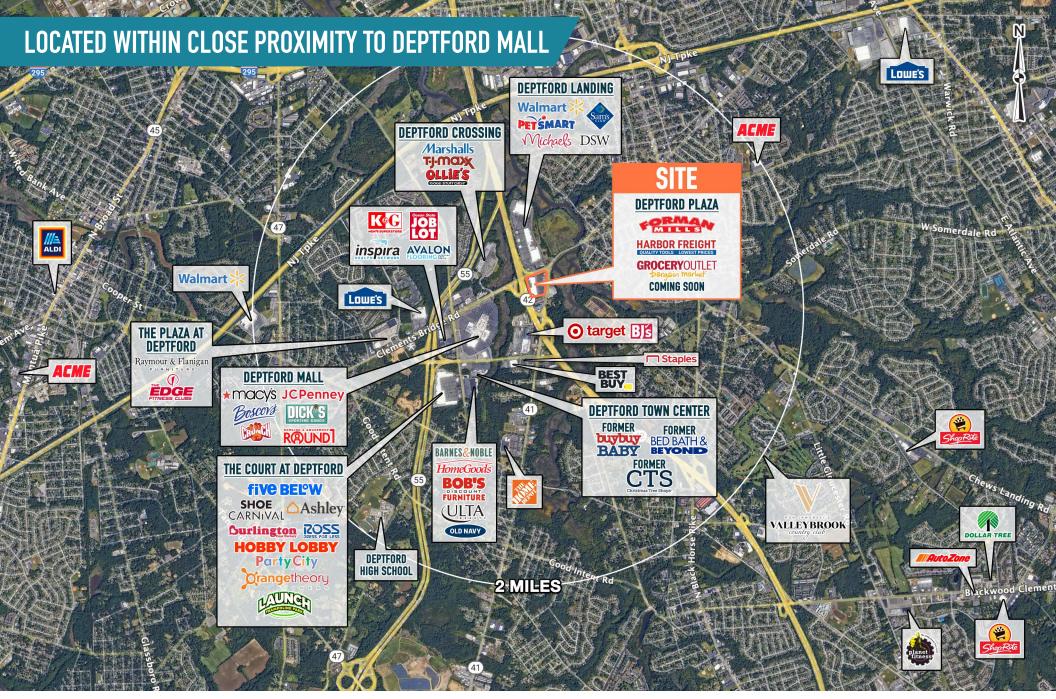

DEPTFORD PLAZA

DEPTFORD, NJ

CLEMENTS BRIDGE ROAD & HURFFVILLE ROAD

The information and images contained herein are from sources deemed reliable. However, Metro Commercial Real Estate, Inc. makes no representation whatsoever as to their accuracy or authenticity. Images shown may be modified for illustrative purposes. Images may be out-of-date and not current. 02: