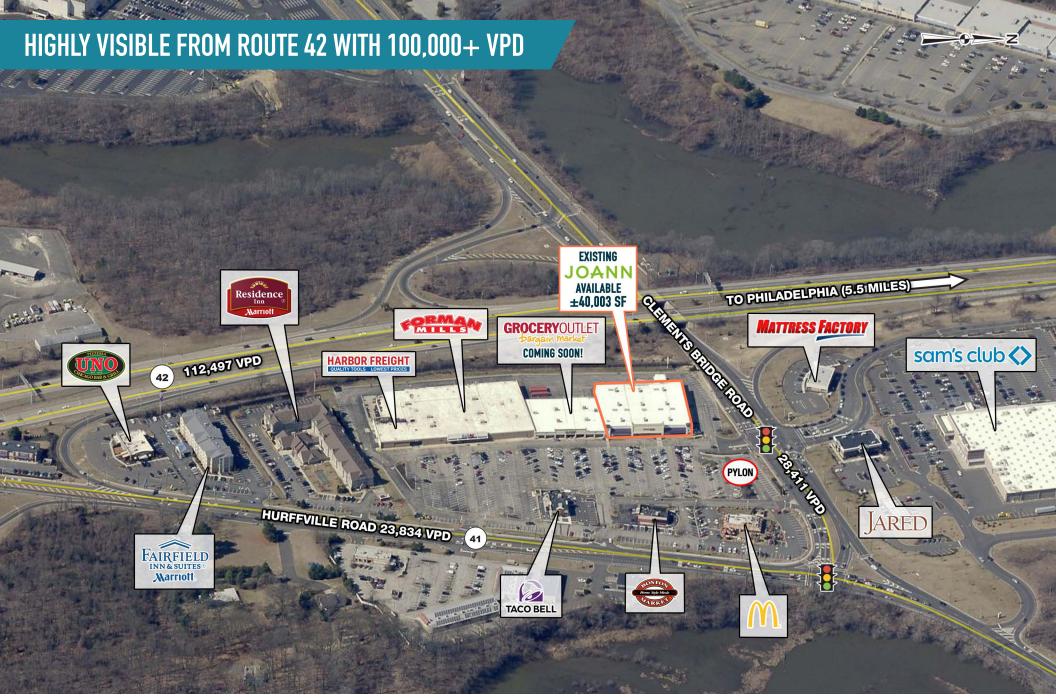

## DEPTFORD, NJ

**CLEMENTS BRIDGE ROAD & HURFFVILLE ROAD** 

 $\pm 40,003$  SF AVAILABLE FOR LEASE

PHILADELPHIA MSA

Raymour & Flanigan Michaels PETSMART

DEPTFORD, NJ
CLEMENTS BRIDGE ROAD & HURFFVILLE ROAD

The information and images contained herein are from sources deemed reliable. However, Metro Commercial Real Estate, Inc. makes no representation whatsoever as to their accuracy or authenticity. Images shown may be modified for illustrative purposes. Images may be out-of-date and not current. 02:17: