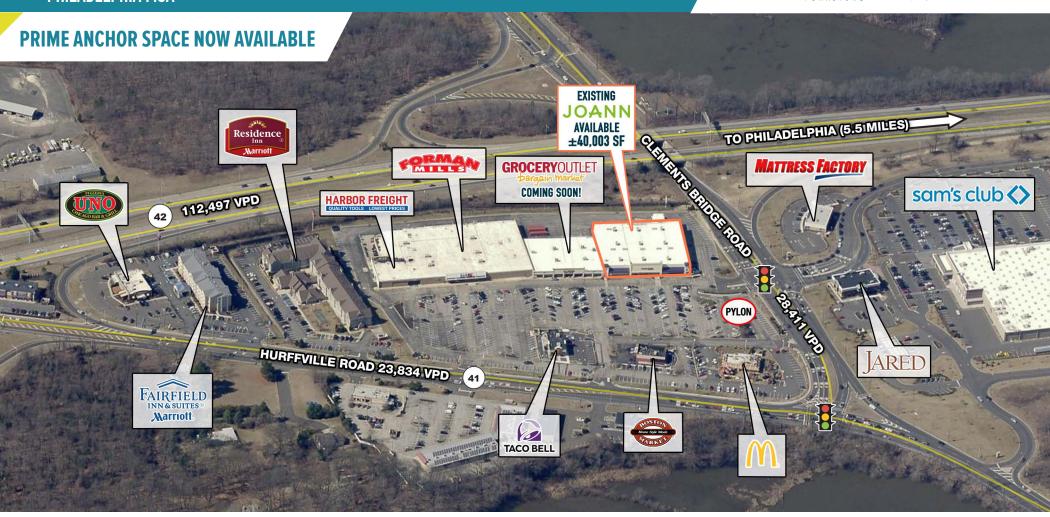

## DEPTFORD, NJ

**CLEMENTS BRIDGE ROAD & HURFFVILLE ROAD** 

 $\pm 40,003$  SF AVAILABLE FOR LEASE

PHILADELPHIA MSA

Raymour & Flanigan Michaels PETSMART

DEPTFORD PLAZA

DEPTFORD, NJ

CLEMENTS BRIDGE ROAD & HURFFVILLE ROAD

The information and images contained herein are from sources deemed reliable. However, Metro Commercial Real Estate, Inc. makes no representation whatsoever as to their accuracy or authenticity. Images shown may be modified for illustrative purposes. Images may be out-of-date and not current. 02.17.