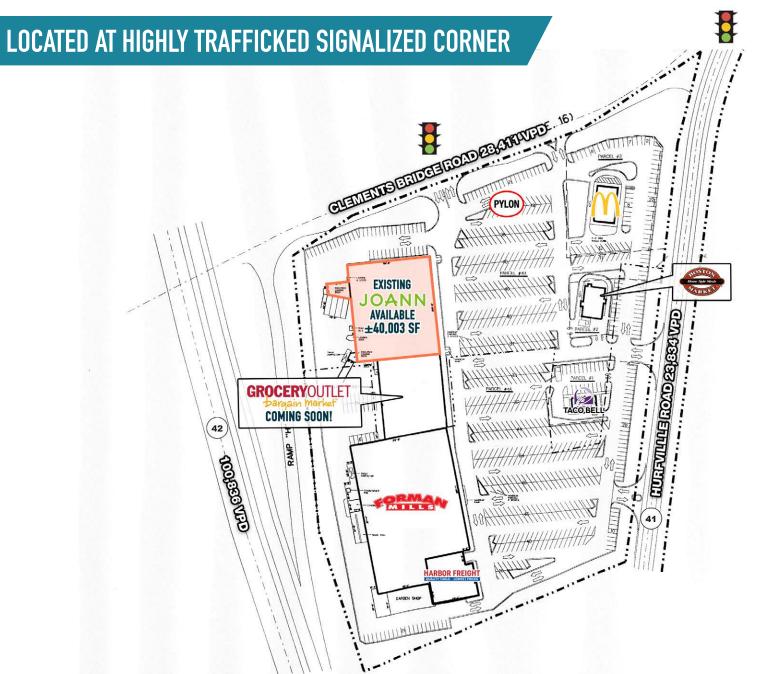

DEPTFORD PLAZA

DEPTFORD, NJ

CLEMENTS BRIDGE ROAD & HURFFVILLE ROAD

The information and images contained herein are from sources deemed reliable. However, Metro Commercial Real Estate, Inc. makes no representation whatsoever as to their accuracy or authenticity. Images shown may be modified for illustrative purposes. Images may be out-of-date and not current. 02.17.

DEPTFORD PLAZA

DEPTFORD, NJ

CLEMENTS BRIDGE ROAD & HURFFVILLE ROAD

The information and images contained herein are from sources deemed reliable. However, Metro Commercial Real Estate, Inc. makes no representation whatsoever as to their accuracy or authenticity. Images shown may be modified for illustrative purposes. Images may be out-of-date and not current. 02: