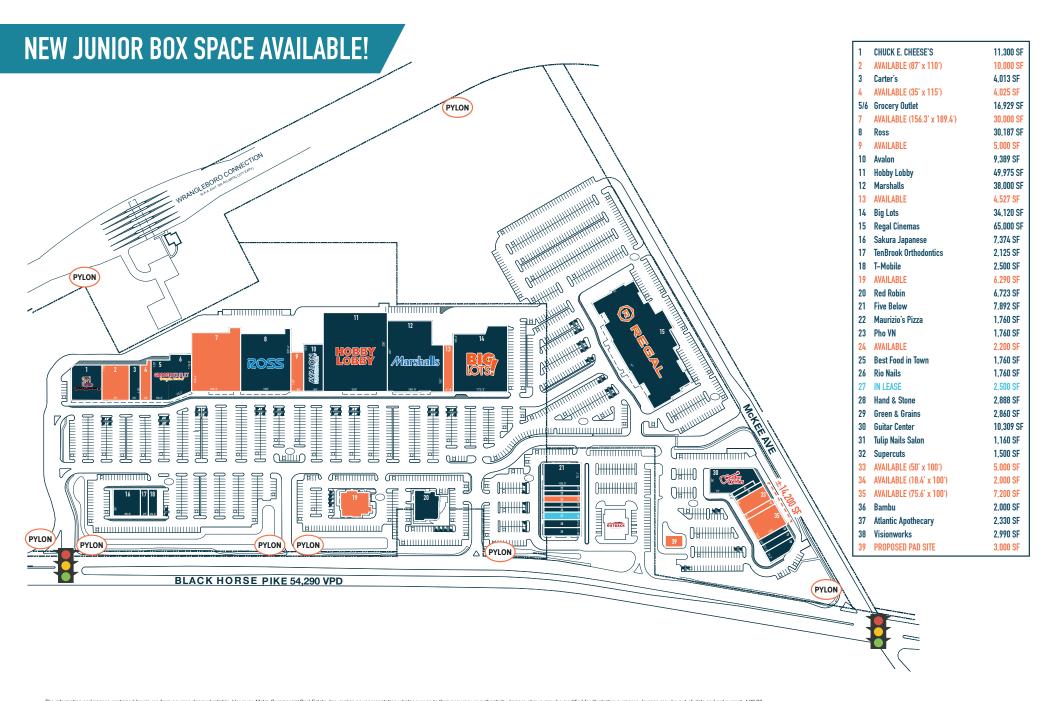

# MAYS LANDING, NJ

190 HAMILTON COMMONS DRIVE

±2,000 - 34,120 SF - NEW JUNIOR BOX OPPORTUNITIES!

REGAL HOBBY LOBBY

BIGLOTS! AVALON

**LEASED & MANAGED BY:** 

**OWNED BY:** 