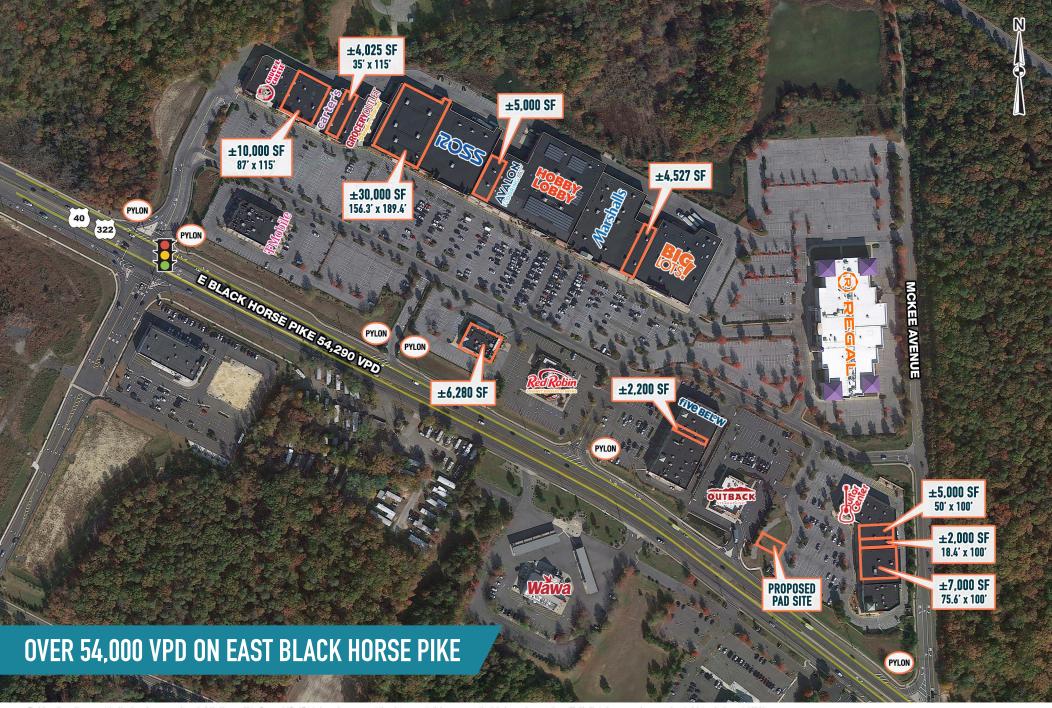

# MAYS LANDING, NJ

190 HAMILTON COMMONS DRIVE

±2,000 - 34,120 SF - NEW JUNIOR BOX OPPORTUNITIES!

REGAL HOBBY LOBBY

BIGLOTS! AVALON

**LEASED & MANAGED BY:** 

**OWNED BY:** 

#### **JOE DOUGHERTY**

office 610.825.5222 direct 610.260.2670 jdougherty@metrocommercial.com

HAMILTON COMMONS

MAYS LANDING, NJ
190 HAMILTON COMMONS DRIVE

MAYS LANDING, NJ

190 HAMILTON COMMONS DRIVE

The information and images contained herein are from sources deemed reliable. However, Metro Commercial Real Estate, inc. makes no representation whatsoever as to their accuracy or authenticity. Images shown may be modified for illustrative purposes. Images may be out-of-date and not current. 1.07.