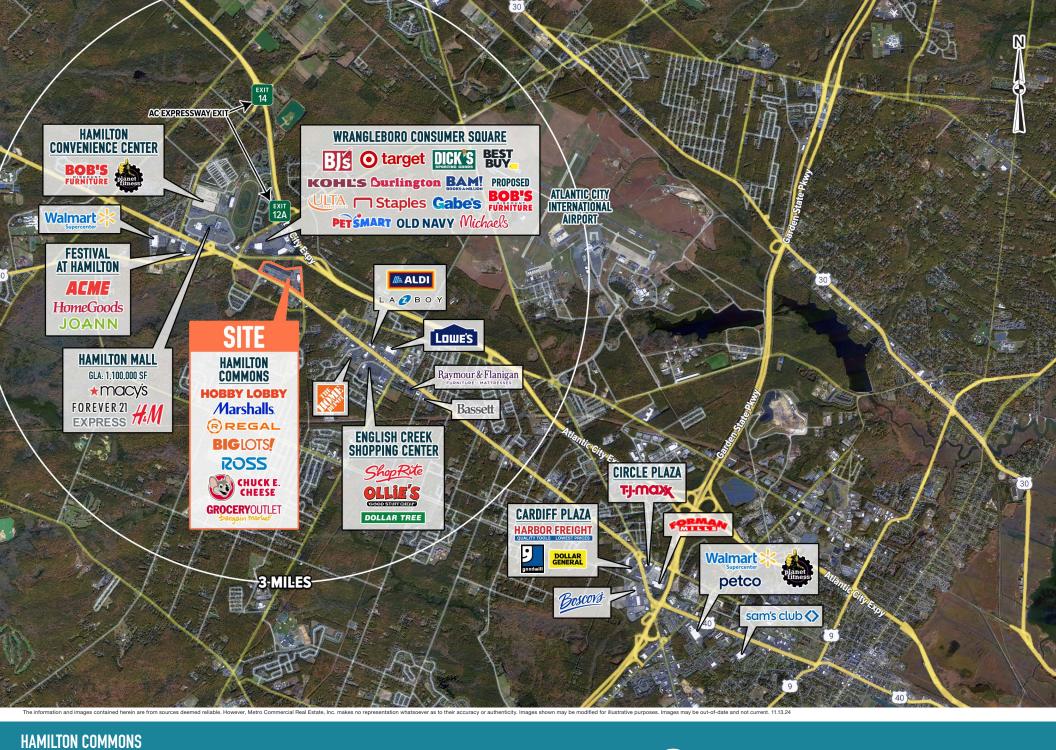

HAMILTON COMMONS

MAYS LANDING, NJ
190 HAMILTON COMMONS DRIVE

The information and images contained herein are from sources deemed reliable. However, Metro Commercial Real Estate, inc. makes no representation whatsoever as to their accuracy or authenticity, images shown may be modified for illustrative purposes, images may be out-of-date and not current. 4:23:20