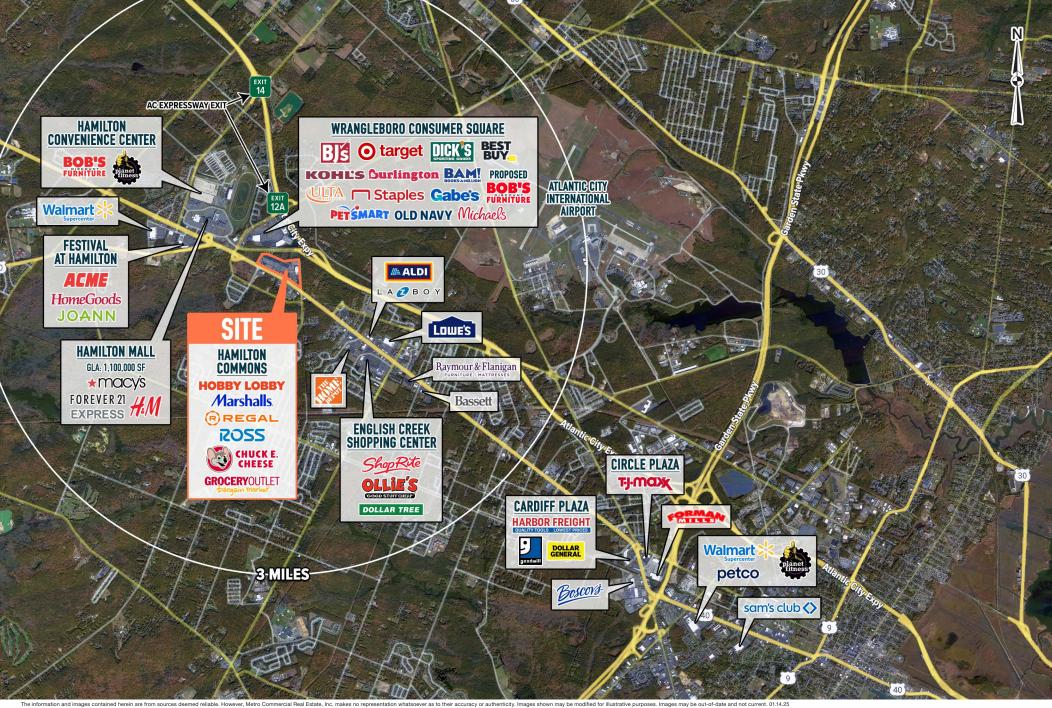

MAYS LANDING, NJ
190 HAMILTON COMMONS DRIVE

The information and images contained herein are from sources deemed reliable. However, Metro Commercial Real Estate, Inc. makes no representation whatsoever as to their accuracy or authenticity. Images shown may be modified for illustrative purposes. Images may be out-of-date and not current. 1.07-