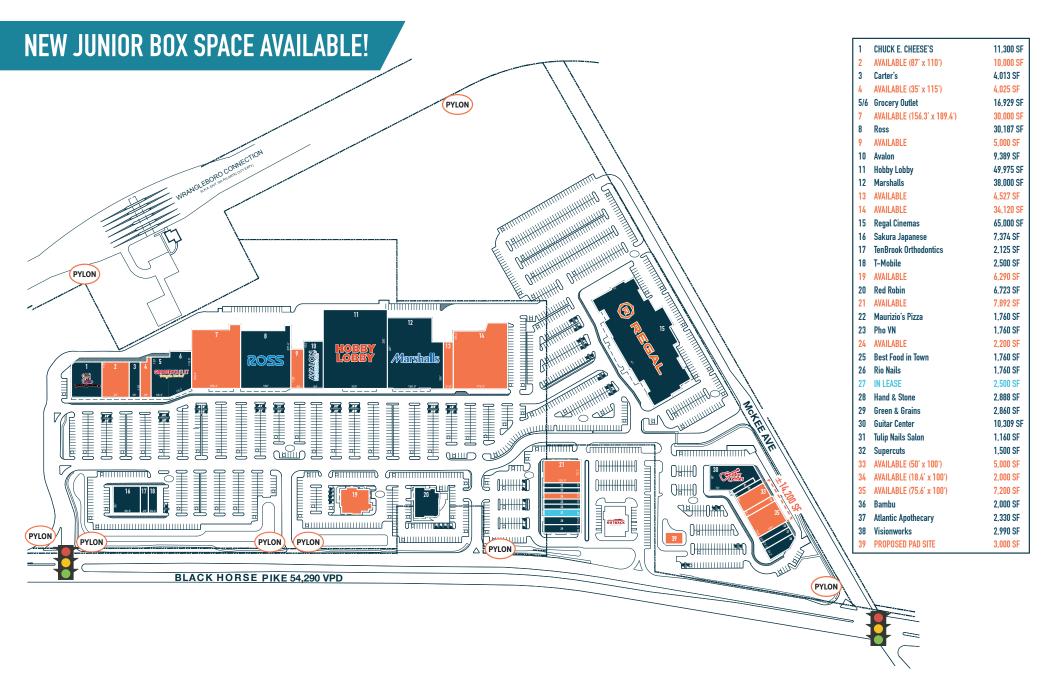

### HAMILTON COMMONS

# MAYS LANDING, NJ

190 HAMILTON COMMONS DRIVE

±2,000 - 34,120 SF - NEW JUNIOR BOX OPPORTUNITIES!

**LEASED & MANAGED BY:** 

**OWNED BY:** 