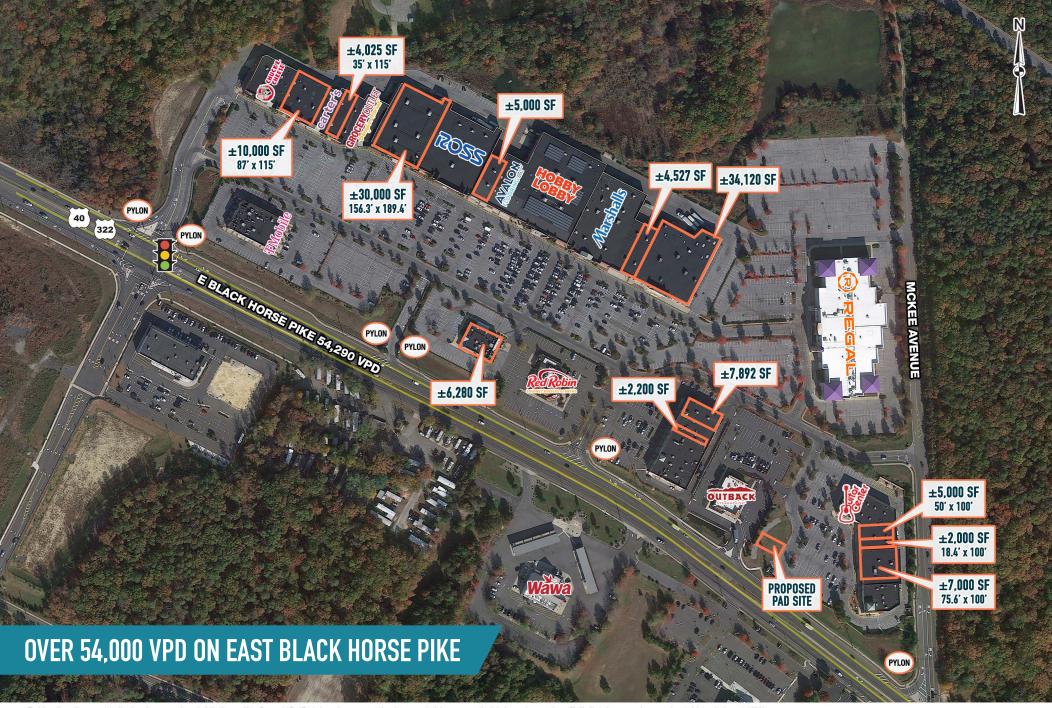

HAMILTON COMMONS

MAYS LANDING, NJ

190 HAMILTON COMMONS DRIVE

The information and images contained herein are from sources deemed reliable. However, Metro Commercial Real Estate, Inc. makes no representation whatsoever as to their accuracy or authenticity. Images shown may be modified for illustrative purposes. Images may be out-of-date and not current. 4.23.20