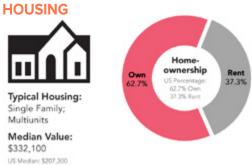

#### **HOUSING**

Typical Housing: Single Family

Median Value: \$350,000 US Median: \$207,300