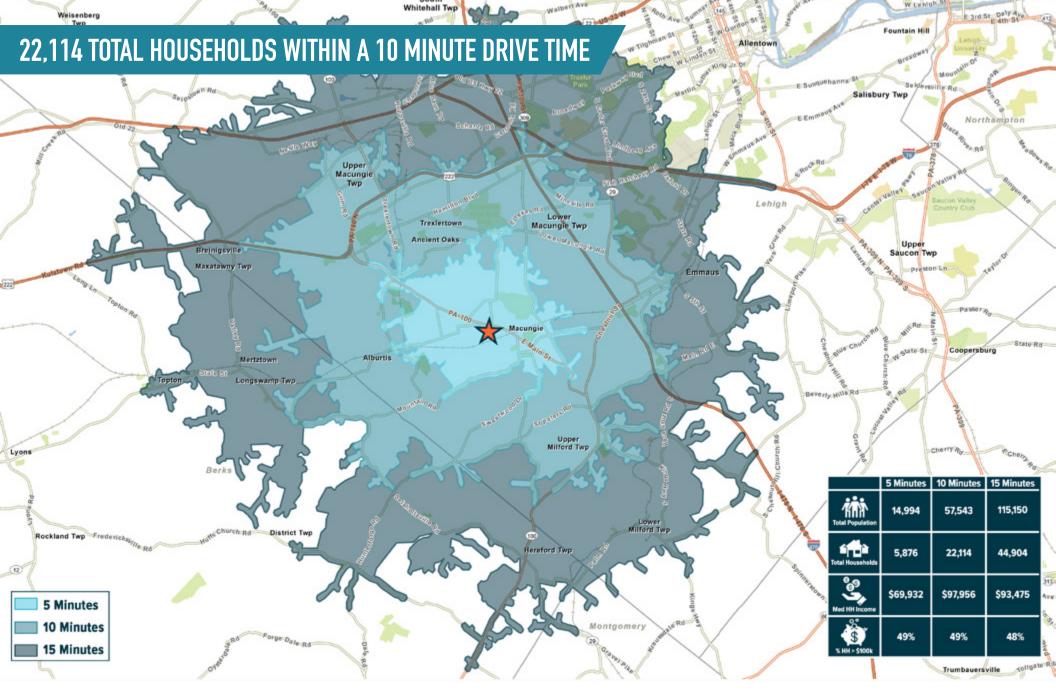

# WEIS DEVELOPMENT MACUNGIE, PA 3440 GRANDVIEW DR

±1,446 - 12,136 SF AVAILABLE FOR LEASE





**LEASED BY:** 



**OWNED & MANAGED BY:** 



## get in touch.

#### **BRENDAN MULLIGAN**

office 610.825.5222 direct 610.260.2688 bmulligan@metrocommercial.com



The information and improve contribute on from accuracy of control and on a control of data and and accuracy of a their accuracy of a shall be accurate a shall be accuracy of a shall be accurate a shall be a





### TAPESTRY REPORT











#### **HOUSING**



Typical Housing: Single Family

Median Value: \$350,000 US Median: \$207,300



#### HOUSING



Single Family

Median Value: \$362,900

US Median: \$207,300



## WEIS MARKETS RANKING OVERVIEW

3440 Grandview Drive, Macungie, PA 18062







e information and images contained herein are from sources deemed reliable. However, Metro Commercial Real Estate, Inc. makes no representation whatsoever as to their accuracy or authenticity. Images shown may be modified for illustrative purposes. Images may be out-of-date and not current.