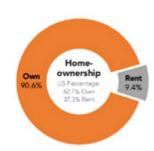

# WEIS DEVELOPMENT MACUNGIE, PA 3440 GRANDVIEW DR

±1,446 - 12,136 SF AVAILABLE FOR LEASE





**LEASED BY:** 



**OWNED & MANAGED BY:** 



## get in touch.

#### **BRENDAN MULLIGAN**

office 610.825.5222 direct 610.260.2688 bmulligan@metrocommercial.com



The information and improve contribute on from accuracy of control and on a control of data and and accuracy of a their accuracy of a shall be accurate a shall be accuracy of a shall be accurate a shall be a





### TAPESTRY REPORT











#### **HOUSING**



Typical Housing: Single Family

Median Value: \$350,000 US Median: \$207,300



#### HOUSING



Single Family

Median Value: \$362,900

US Median: \$207,300



## WEIS MARKETS RANKING OVERVIEW

3440 Grandview Drive, Macungie, PA 18062







e information and images contained herein are from sources deemed reliable. However, Metro Commercial Real Estate, Inc. makes no representation whatsoever as to their accuracy or authenticity. Images shown may be modified for illustrative purposes. Images may be out-of-date and not current. 05.01.2







WEIS DEVELOPMENT

MACUNGIE, PA

3440 GRANDVIEW DR





The information and images contained herein are from sources deemed reliable. However, Metro Commercial Real Estate, Inc. makes no representation whatsoever as to their accuracy or authenticity. Images shown may be modified for illustrative purposes. Images may be out-of-date and not current. 05.01





## SITE PLAN



The information and images contai