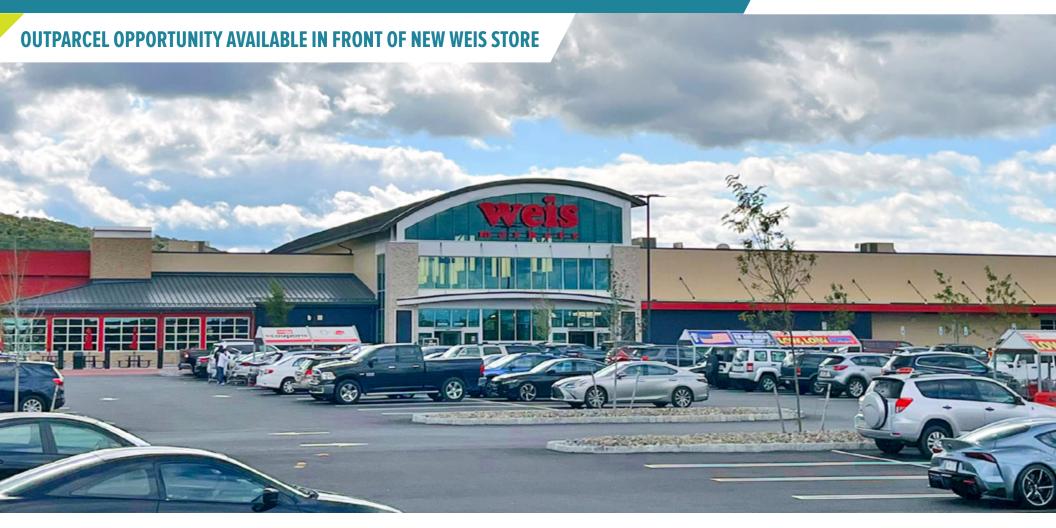

# WEIS DEVELOPMENT MACUNGIE, PA 3440 GRANDVIEW DR

±1,446 - 12,136 SF AVAILABLE FOR LEASE

**LEASED BY:** 

**OWNED & MANAGED BY:** 

WEIS DEVELOPMENT

MACUNGIE, PA

3440 GRANDVIEW DR

The information and images contained herein are from sources deemed reliable. However, Metro Commercial Real Estate, Inc. makes no representation whatsoever as to their accuracy or authenticity. Images shown may be modified for illustrative purposes. Images may be out-of-date and not current. 05.01