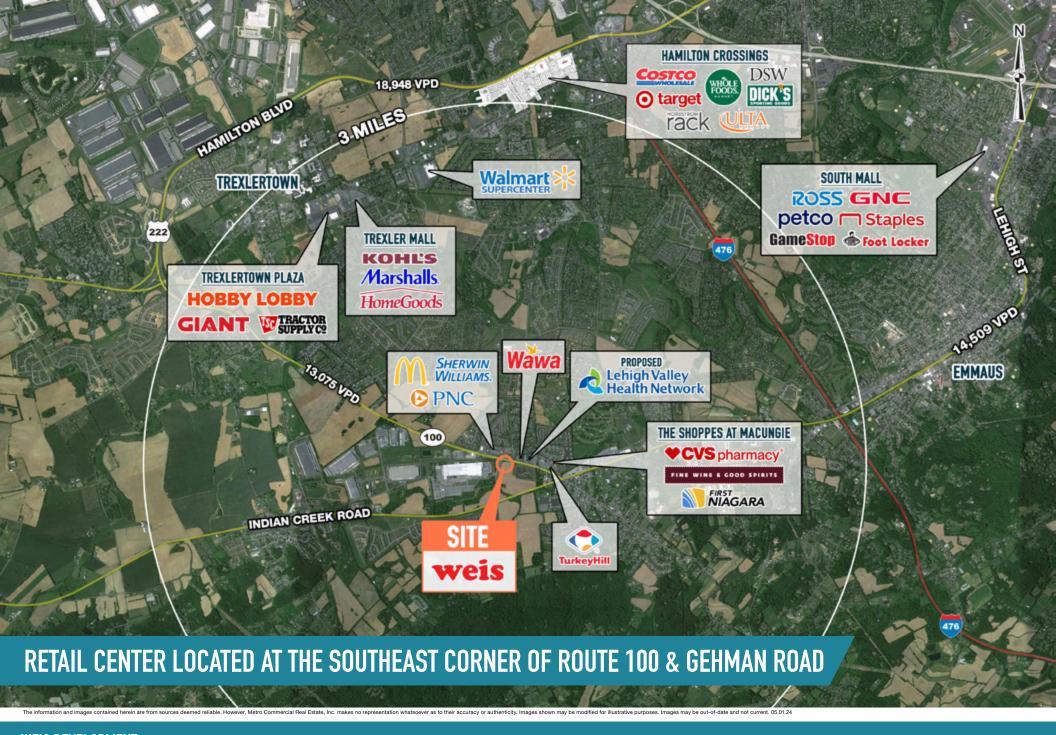

WEIS DEVELOPMENT

MACUNGIE, PA

3440 GRANDVIEW DR

The information and images contained herein are from sources deemed reliable. However, Metro Commercial Real Estate, Inc. makes no representation whatsoever as to their accuracy or authenticity. Images shown may be modified for illustrative purposes. Images may be out-of-date and not current. 05.01