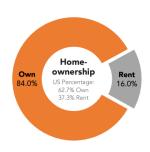

#### **HOUSING**

Typical Housing: Single Family; Multiunits

Median Value: \$332,100

US Median: \$207,300