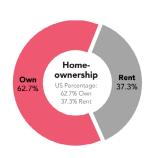

# WEIS DEVELOPMENT MACUNGIE, PA 3440 GRANDVIEW DR

weis

±1,446 - 12,136 SF AVAILABLE FOR LEASE



**LEASED BY:** 



**OWNED & MANAGED BY:** 



## get in touch.

### **BRENDAN MULLIGAN**

office 610.825.5222 direct 610.260.2688 bmulligan@metrocommercial.com







## TAPESTRY REPORT







#### **HOUSING**



Typical Housing: Single Family; Multiunits

Median Value: \$332,100

US Median: \$207,300



#### HOUSING



Typical Housing: Single Family

Median Value:

\$350,000 US Median: \$207,300



#### HOUSING



**Typical Housing:** Single Family

Median Value: \$362,900

US Median: \$207.300



## **WEIS MARKETS RANKING OVERVIEW**

3440 Grandview Drive, Macungie, PA 18062







Placer.ai





WEIS DEVELOPMENT

MACUNGIE, PA

3440 GRANDVIEW DR





The information and images contained herein are from sources deemed reliable. However, Metro Commercial Real Estate, Inc. makes no representation whatsoever as to their accuracy or authenticity. Images shown may be modified for illustrative purposes. Images may be out-of-date and not current. 12.04





## SITE PLAN



The information and images contained herein are from sources deemed reliable. However, Metro Commercial Real Estate, Inc. m