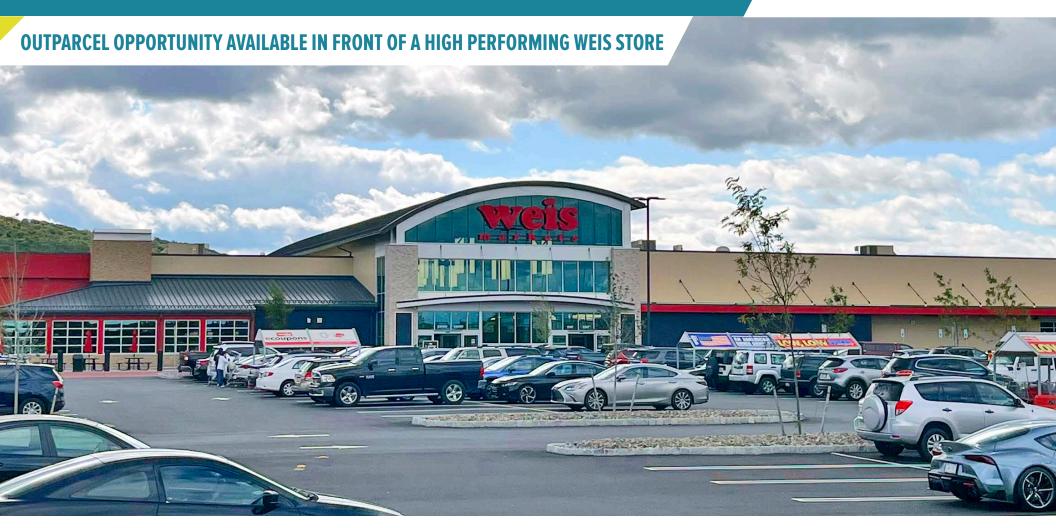

# WEIS DEVELOPMENT MACUNGIE, PA 3440 GRANDVIEW DR

weis

±1,446 - 12,136 SF AVAILABLE FOR LEASE

**LEASED BY:** 

**OWNED & MANAGED BY:** 