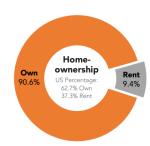

#### HOUSING

**Typical Housing:** Single Family

Median Value: \$362,900

US Median: \$207.300