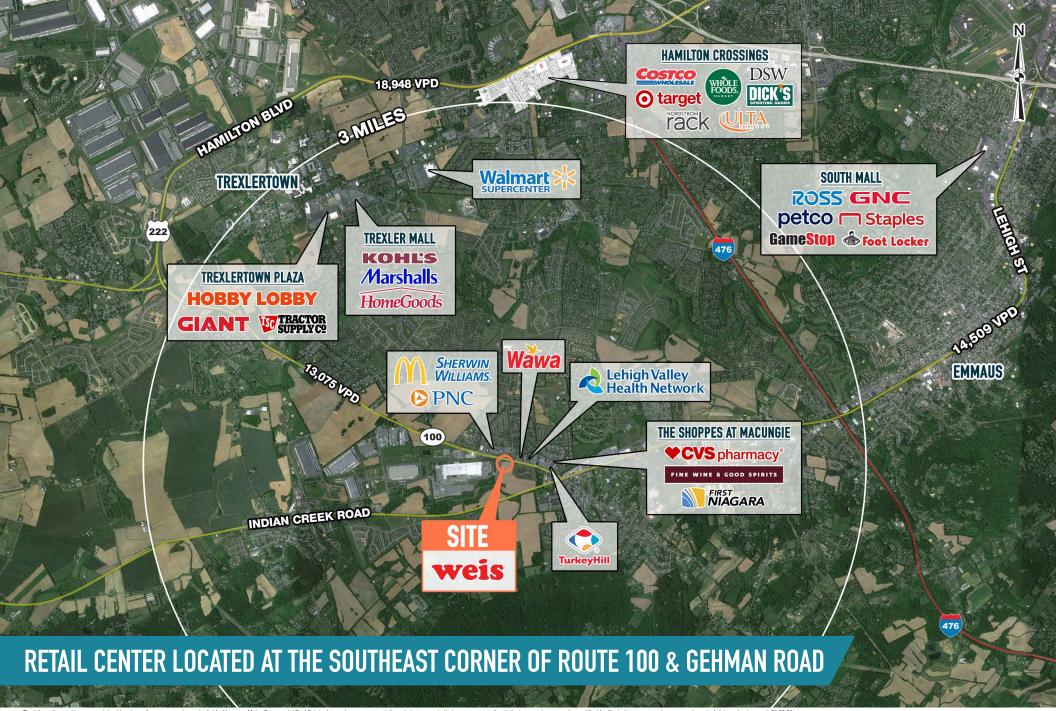

## WEIS DEVELOPMENT MACUNGIE, PA 3440 grandview dr

 $\pm$ 1,446 – 12,136 SF AVAILABLE FOR LEASE

### **OUTPARCEL OPPORTUNITY AVAILABLE IN FRONT OF A HIGH PERFORMING WEIS STORE**

**LEASED BY:** 

**OWNED & MANAGED BY:** 