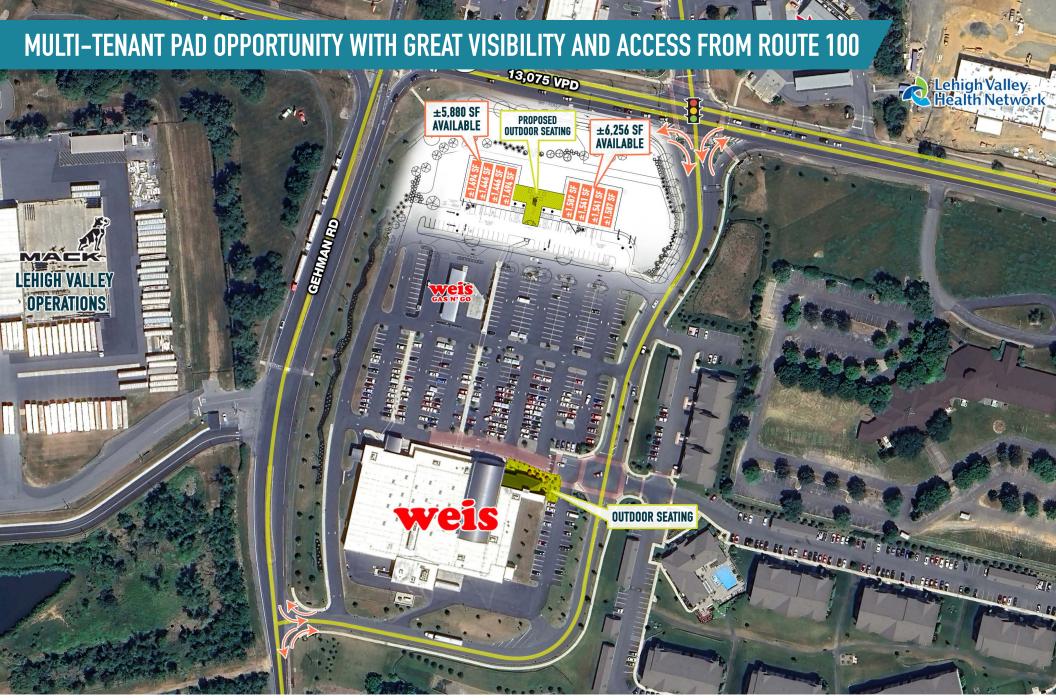

US Percentage:

62.7% Own

37.3% Rent

Own

Own

84 0%

62.7

Rent

37.3%

Rent

16.0%

Rent

9.4%

# **WEIS MARKETS RANKING OVERVIEW**

3440 Grandview Drive, Macungie, PA 18062

| Nationwide     |     |
|----------------|-----|
| <b>8</b> / 196 | 96% |
| Pennsylvania   |     |
| <b>6</b> / 117 | 95% |
| 15mi           |     |
| <b>2</b> /13   | 92% |
| Placer.ai      |     |

The information and images contained herein are from sources deemed reliable. However, Metro Commercial Real Estate, Inc. makes no representation whatsoever as to their accuracy or authenticity. Images shown may be modified for illustrative purposes. Images may be out-of-date and not current. 02.05.25

### **WEIS DEVELOPMENT MACUNGIE, PA 3440 GRANDVIEW DR**

1D





WEIS DEVELOPMENT MACUNGIE, PA 3440 grandview dr





The information and images contained herein are from sources deemed reliable. However, Metro Commercial Real Estate, Inc. makes no representation whatsoever as to their accuracy or authenticity. Images shown may be modified for illustrative purposes. Images may be out-of-date and not current. 02.05.25





SITE PLAN



The information and images contained herein are from sources deemed reliable. However, Metro Commercial Real Estate, Inc. makes no representation whatsoever as to their accuracy or authenticity. Images shown may be modified for illustrative purposes. Images may be out-ol-date and not current. 02.05.25

## WEIS DEVELOPMENT MACUNGIE, PA 3440 grandview dr



## WEIS DEVELOPMENT MACUNGIE, PA 3440 grandview dr



MetroCommercial.com

information and images contained herein are