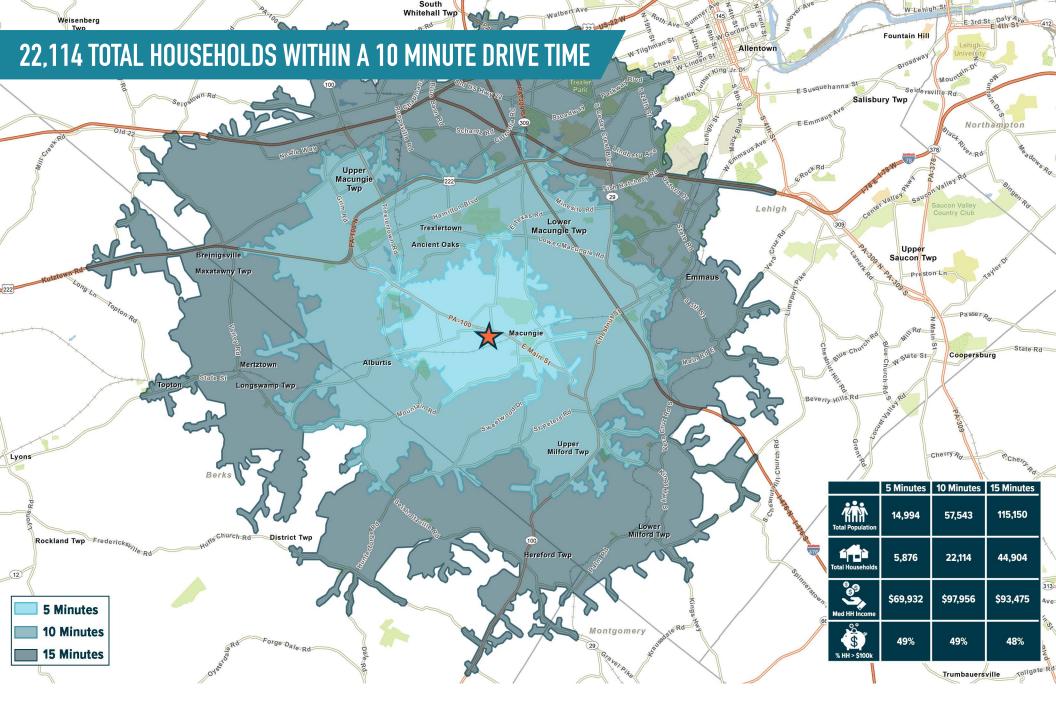

## WEIS DEVELOPMENT MACUNGIE, PA 3440 grandview dr



 $\pm$ 1,446 – 12,136 SF AVAILABLE FOR LEASE

### **OUTPARCEL OPPORTUNITY AVAILABLE IN FRONT OF A HIGH PERFORMING WEIS STORE**



**LEASED BY:** 



**OWNED & MANAGED BY:** 



## get in touch.

### **BRENDAN MULLIGAN**

office 610.825.5222 direct 610.260.2688 bmulligan@metrocommercial.com



The information and images contained herein are from sources deemed reliable. However, Metro Commercial Real Estate, Inc. makes no representation whatsoever as to their accuracy or authenticity. Images shown may be modified for illustrative purposes. Images may be out-of-date and not current. 02.05.25

## WEIS DEVELOPMENT MACUNGIE, PA 3440 grandview dr



# **TAPESTRY REPORT**



#### LifeMode Group: Senior Styles **Golden Years**

Households: 1.657.400 Average Household Size: 2.06 Median Age: 52.3 Median Household Income: \$71,700

LifeMode Group: Affluent Estates **Boomburbs** 

Households: 2,004,400

Median Age: 34.0

Households: 3,664,200

Median Age: 45.1

Average Household Size: 2.85

Median Household Income: \$108,700

Average Household Size: 3.25

Median Household Income: \$113,4