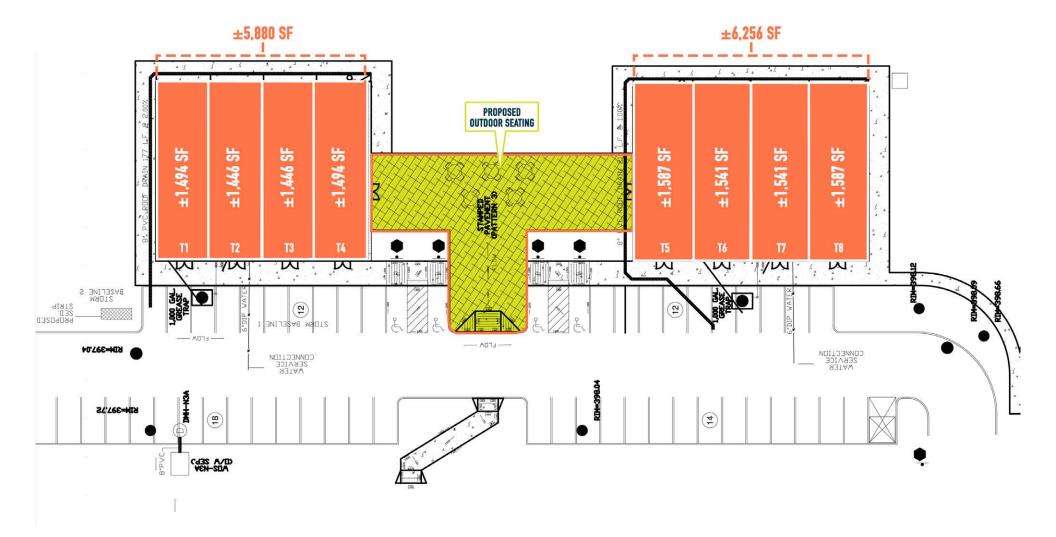

## WEIS DEVELOPMENT MACUNGIE, PA 3440 grandview dr

## WEIS DEVELOPMENT MACUNGIE, PA 3440 grandview dr

MetroCommercial.com

information and images contained herein are from sources deemed reliable. However, Metro Commercial Real Estate, Inc. makes no representation whatsoever as to their accuracy or authenticity. Images shown may be modified for illustrative purposes. Images may be out-of-date and not current. 02.05.25