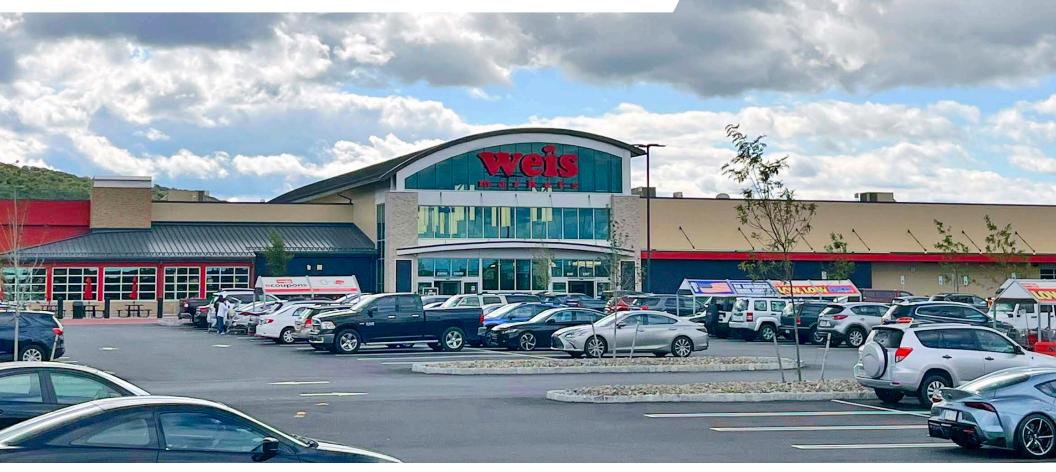

## WEIS DEVELOPMENT MACUNGIE, PA 3440 grandview dr

 $\pm$ 1,446 – 12,136 SF AVAILABLE FOR LEASE

### **OUTPARCEL OPPORTUNITY AVAILABLE IN FRONT OF A HIGH PERFORMING WEIS STORE**

**LEASED BY:** 

**OWNED & MANAGED BY:** 

## WEIS DEVELOPMENT MACUNGIE, PA 3440 grandview dr