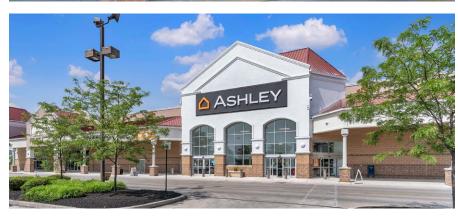

## ANCHOR AND JUNIOR ANCHOR SPACES AVAILABLE

| 100 | WINE & SPIRITS          | 6,525 SF                 |
|-----|-------------------------|--------------------------|
| 110 | AVAILABLE               | 11,675 SF (53'3"X181'7") |
| 120 | <b>ASHLEY FURNITURE</b> | 47,150 SF                |
| 150 | NALAN RESTAURANT        | 4,500 SF                 |
| 152 | LV NAILS & SPA          | 1,500 SF                 |
| 154 | ICE CREAM               | 1,500 SF                 |
| 156 | H&R BLOCK               | 2,500 SF                 |
| 160 | SIGNED LEASE            | 6,000 SF                 |
| 165 | DOLLAR TREE             | 11,250 SF                |
| 170 | AVAILABLE               | 20,000 SF (121' WIDE)    |
| 180 | AVAILABLE               | 28,258 SF (127' WIDE)    |
| 190 | STAPLES                 | 15,795 SF                |
| 192 | IN LEASE                | 8,549 SF                 |
| 195 | IN LEASE                | 18,100 SF                |
| 200 | IN LEASE                | 36,061 SF                |
| 210 | HOME DEPOT              | 145,485 SF               |
| 250 | PATIENT FIRST           | 7,000 SF                 |
| 300 | P.J. WHELIHAN'S         | 9,600 SF                 |
| 320 | CHICK-FIL-A             | 4,800 SF                 |

## PROPERTY PHOTOS

## PROPERTY PHOTOS

The information and images contained herein are from sources deemed reliable. However, Metro Commercial Real Estate, Inc. makes no representation whatsoever as to their accuracy or authenticity. Images shown may be modified for illustrative purposes. Images may be out-of-date and not current. 02.18.