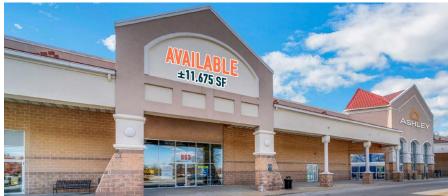

# ANCHOR BOX AVAILABLE

## ANCHOR AND JUNIOR ANCHOR SPACES AVAILABLE

| 100 | WINE & SPIRITS          | 6,525 SF                 |
|-----|-------------------------|--------------------------|
| 110 | AVAILABLE               | 11,675 SF (53'3"X181'7") |
| 120 | <b>ASHLEY FURNITURE</b> | 47,150 SF                |
| 150 | NALAN RESTAURANT        | 4,500 SF                 |
| 152 | LV NAILS & SPA          | 1,500 SF                 |
| 154 | ICE CREAM               | 1,500 SF                 |
| 156 | H&R BLOCK               | 2,500 SF                 |
| 160 | SIGNED LEASE            | 6,000 SF                 |
| 165 | DOLLAR TREE             | 11,250 SF                |
| 170 | AVAILABLE               | 20,000 SF (121' WIDE)    |
| 180 | AVAILABLE               | 28,258 SF (127' WIDE)    |
| 190 | STAPLES                 | 15,795 SF                |
| 192 | IN LEASE                | 8,549 SF                 |
| 195 | IN LEASE                | 18,100 SF                |
| 200 | IN LEASE                | 36,061 SF                |
| 210 | HOME DEPOT              | 145,485 SF               |
| 250 | PATIENT FIRST           | 7,000 SF                 |
| 300 | P.J. WHELIHAN'S         | 9,600 SF                 |
| 320 | CHICK-FIL-A             | 4,800 SF                 |

## PROPERTY PHOTOS