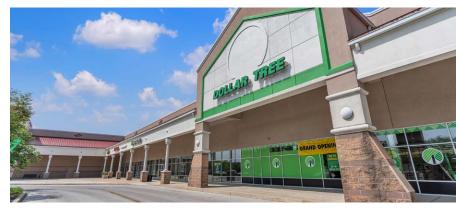

## ANCHOR AND JUNIOR ANCHOR SPACES AVAILABLE

| 100 | WINE & SPIRITS          | 6,525 SF                 |
|-----|-------------------------|--------------------------|
| 110 | AVAILABLE               | 11,675 SF (53'3"X181'7") |
| 120 | <b>ASHLEY FURNITURE</b> | 47,150 SF                |
| 150 | NALAN RESTAURANT        | 4,500 SF                 |
| 152 | LV NAILS & SPA          | 1,500 SF                 |
| 154 | ICE CREAM               | 1,500 SF                 |
| 156 | H&R BLOCK               | 2,500 SF                 |
| 160 | SIGNED LEASE            | 6,000 SF                 |
| 165 | DOLLAR TREE             | 11,250 SF                |
| 170 | AVAILABLE               | 20,000 SF (121' WIDE)    |
| 180 | AVAILABLE               | 28,258 SF (127' WIDE)    |
| 190 | STAPLES                 | 15,795 SF                |
| 192 | IN LEASE                | 8,549 SF                 |
| 195 | IN LEASE                | 18,100 SF                |
| 200 | IN LEASE                | 36,061 SF                |
| 210 | HOME DEPOT              | 145,485 SF               |
| 250 | PATIENT FIRST           | 7,000 SF                 |
| 300 | P.J. WHELIHAN'S         | 9,600 SF                 |
| 320 | CHICK-FIL-A             | 4,800 SF                 |

## PROPERTY PHOTOS

## PROPERTY PHOTOS

The information and images contained herein are from sources deemed reliable. However, Metro Commercial Real Estate, Inc. makes no representation whatsoever as to their accuracy or authenticity. Images shown may be modified for illustrative purposes. Images may be out-of-date and not current. 02.18.