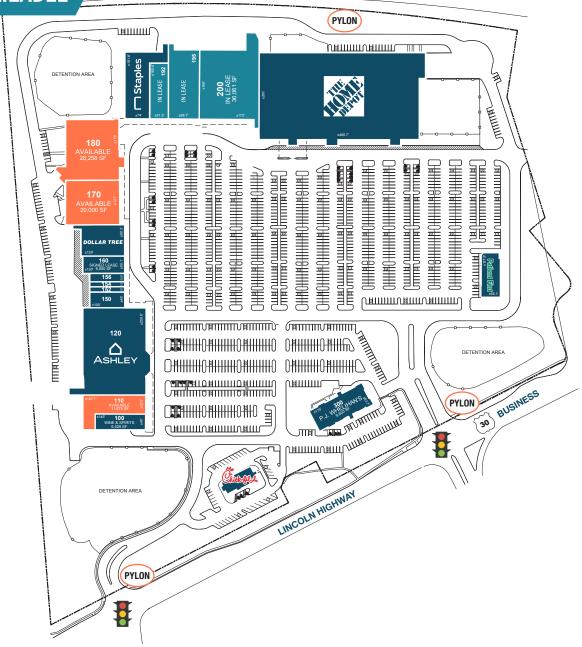

## ANCHOR AND JUNIOR ANCHOR SPACES AVAILABLE

| 100 | WINE & SPIRITS          | 6,525 SF                 |
|-----|-------------------------|--------------------------|
| 110 | AVAILABLE               | 11,675 SF (53'3"X181'7") |
| 120 | <b>ASHLEY FURNITURE</b> | 47,150 SF                |
| 150 | NALAN RESTAURANT        | 4,500 SF                 |
| 152 | LV NAILS & SPA          | 1,500 SF                 |
| 154 | ICE CREAM               | 1,500 SF                 |
| 156 | H&R BLOCK               | 2,500 SF                 |
| 160 | SIGNED LEASE            | 6,000 SF                 |
| 165 | DOLLAR TREE             | 11,250 SF                |
| 170 | AVAILABLE               | 20,000 SF (121' WIDE)    |
| 180 | AVAILABLE               | 28,258 SF (127' WIDE)    |
| 190 | STAPLES                 | 15,795 SF                |
| 192 | IN LEASE                | 8,549 SF                 |
| 195 | IN LEASE                | 18,100 SF                |
| 200 | IN LEASE                | 36,061 SF                |
| 210 | HOME DEPOT              | 145,485 SF               |
| 250 | PATIENT FIRST           | 7,000 SF                 |
| 300 | P.J. WHELIHAN'S         | 9,600 SF                 |
| 320 | CHICK-FIL-A             | 4,800 SF                 |