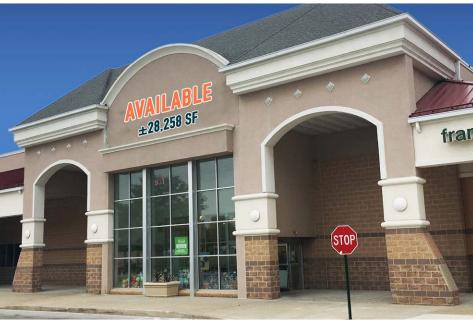

## ANCHOR AND JUNIOR ANCHOR SPACES AVAILABLE

| 100 | WINE & SPIRITS          | 6,525 SF                 |
|-----|-------------------------|--------------------------|
| 110 | AVAILABLE               | 11,675 SF (53'3"X181'7") |
| 120 | <b>ASHLEY FURNITURE</b> | 47,150 SF                |
| 150 | NALAN RESTAURANT        | 4,500 SF                 |
| 152 | LV NAILS & SPA          | 1,500 SF                 |
| 154 | ICE CREAM               | 1,500 SF                 |
| 156 | H&R BLOCK               | 2,500 SF                 |
| 160 | SIGNED LEASE            | 6,000 SF                 |
| 165 | DOLLAR TREE             | 11,250 SF                |
| 170 | AVAILABLE               | 20,000 SF (121' WIDE)    |
| 180 | AVAILABLE               | 28,258 SF (127' WIDE)    |
| 190 | STAPLES                 | 15,795 SF                |
| 192 | IN LEASE                | 8,549 SF                 |
| 195 | IN LEASE                | 18,100 SF                |
| 200 | IN LEASE                | 36,061 SF                |
| 210 | HOME DEPOT              | 145,485 SF               |
| 250 | PATIENT FIRST           | 7,000 SF                 |
| 300 | P.J. WHELIHAN'S         | 9,600 SF                 |
| 320 | CHICK-FIL-A             | 4,800 SF                 |

## PROPERTY PHOTOS

## PROPERTY PHOTOS

The information and images contained herein are from sources deemed reliable. However, Metro Commercial Real Estate, Inc. makes no representation whatsoever as to their accuracy or authenticity. Images shown may be modified for illustrative purposes. Images may be out-of-date and not current. 02.18.