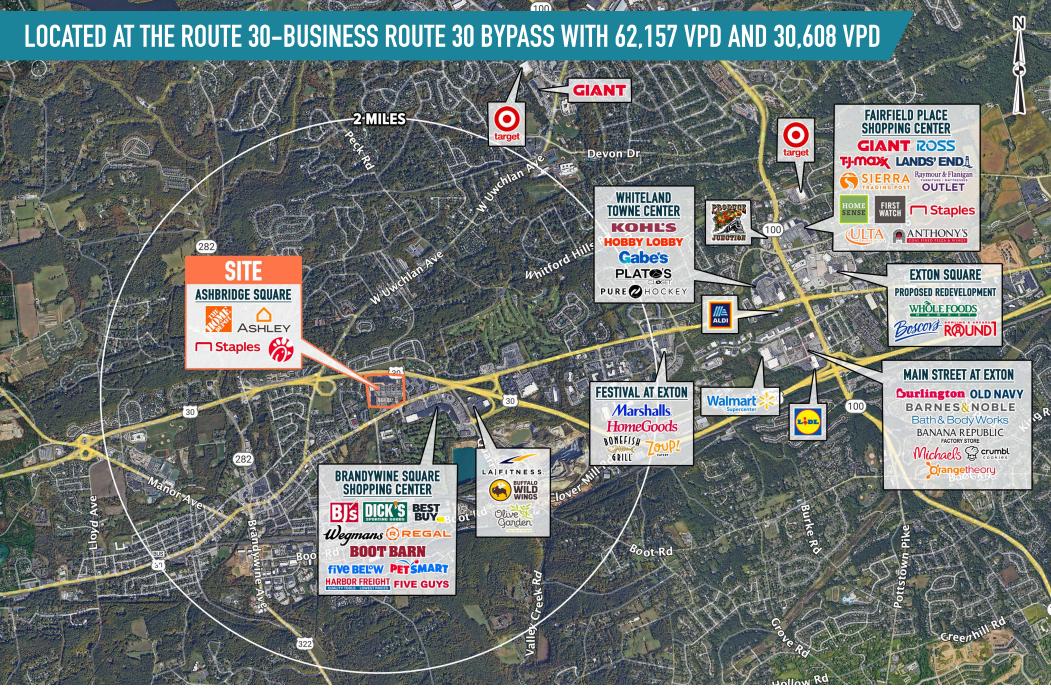

# AREA RETAILERS INCLUDE WEGMANS, DICK'S, BEST BUY, & PETSMART

he information and images contained herein are from sources deemed reliable. However, Metro Commercial Real Estate, Inc. makes no representation whatsoever as to their accuracy or authenticity. Images shown may be modified for illustrative purposes. Images may be out-of-date and not current. 03.11.25

#### ASHBRIDGE SQUARE **DOWNINGTOWN, PA** 845-965 E LANCASTER AVE