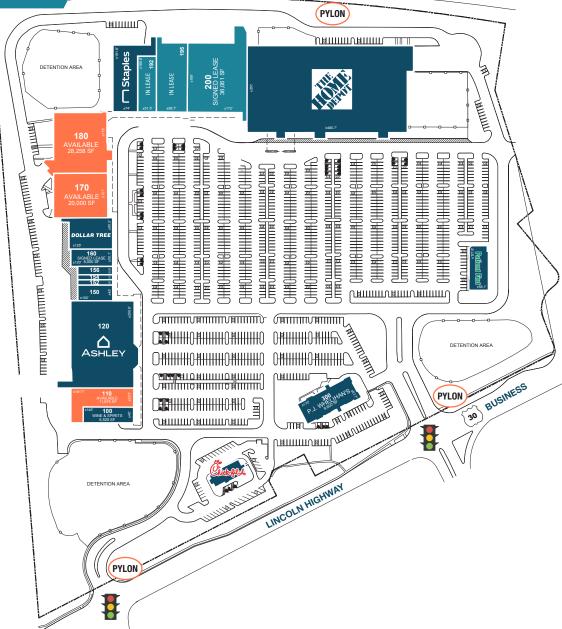

### **ANCHOR AND JUNIOR ANCHOR SPACES AVAILABLE**

(30) BYPASS

| 100 | WINE & SPIRITS   | 6,525 SF                 |
|-----|------------------|--------------------------|
| 110 | AVAILABLE        | 11,675 SF (53'3"X181'7") |
| 120 | ASHLEY FURNITURE | 47,150 SF                |
| 150 | NALAN RESTAURANT | 4,500 SF                 |
| 152 | LV NAILS & SPA   | 1,500 SF                 |
| 154 | ICE CREAM        | 1,500 SF                 |
| 156 | H&R BLOCK        | 2,500 SF                 |
| 160 | SIGNED LEASE     | 6,000 SF                 |
| 165 | DOLLAR TREE      | 11,250 SF                |
| 170 | AVAILABLE        | 20,000 SF (121' WIDE)    |
| 180 | AVAILABLE        | 28,258 SF (127' WIDE)    |
| 190 | STAPLES          | 15,795 SF                |
| 192 | IN LEASE         | 8,549 SF                 |
| 195 | IN LEASE         | 18,100 SF                |
| 200 | SIGNED LEASE     | 36,061 SF                |
| 210 | HOME DEPOT       | 145,485 SF               |
| 250 | PATIENT FIRST    | 7,000 SF                 |
| 300 | P.J. WHELIHAN'S  | 9,600 SF                 |
| 320 | CHICK-FIL-A      | 4,800 SF                 |
|     |                  | -,,000 01                |