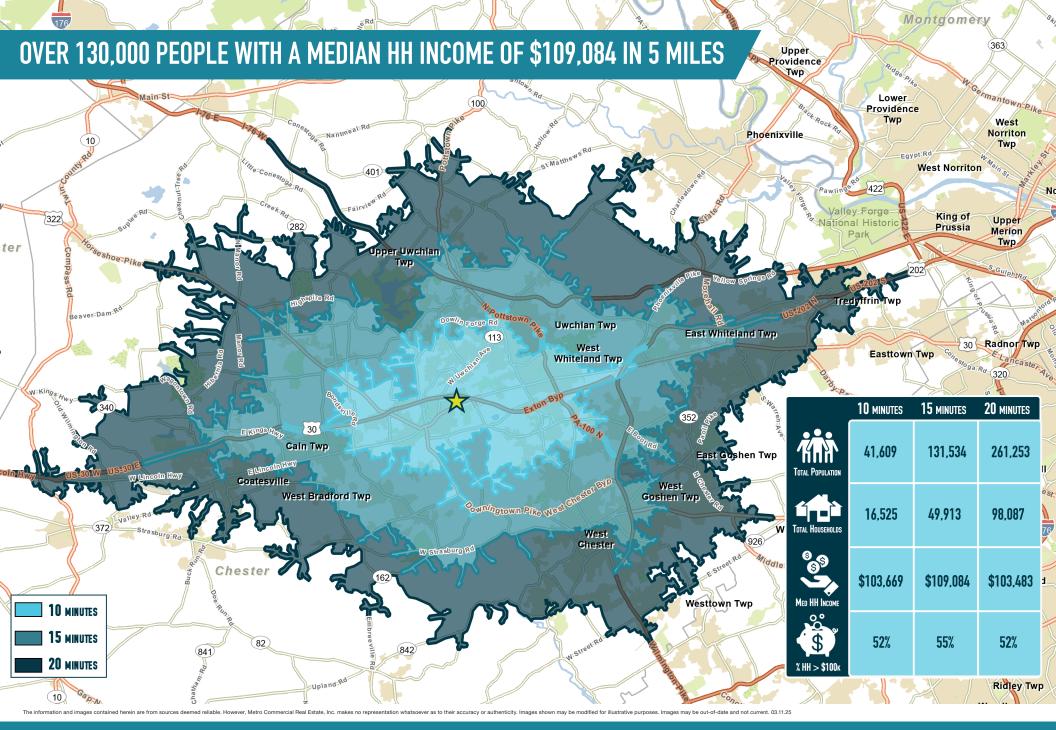

#### ASHBRIDGE SQUARE **DOWNINGTOWN, PA** 845-965 E LANCASTER AVE

The information and images contained herein are from sources deemed reliable. However, Metro Commercial Real Estate, Inc. makes no representation whatsoever as to their accuracy or authenticity. Images shown may be modified for illustrative purposes. Images may be out-of-date and not current. 03.11.25