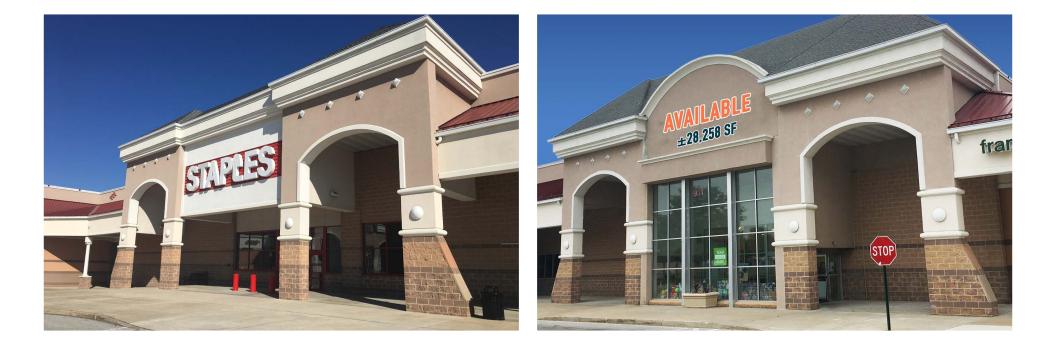

### **ANCHOR AND JUNIOR ANCHOR SPACES AVAILABLE**

(30) BYPASS

| 100 | WINE & SPIRITS   | 6,525 SF                 |
|-----|------------------|--------------------------|
| 110 | AVAILABLE        | 11,675 SF (53'3"X181'7") |
| 120 | ASHLEY FURNITURE | 47,150 SF                |
| 150 | NALAN RESTAURANT | 4,500 SF                 |
| 152 | LV NAILS & SPA   | 1,500 SF                 |
| 154 | ICE CREAM        | 1,500 SF                 |
| 156 | H&R BLOCK        | 2,500 SF                 |
| 160 | SIGNED LEASE     | 6,000 SF                 |
| 165 | DOLLAR TREE      | 11,250 SF                |
| 170 | AVAILABLE        | 20,000 SF (121' WIDE)    |
| 180 | AVAILABLE        | 28,258 SF (127' WIDE)    |
| 190 | STAPLES          | 15,795 SF                |
| 192 | IN LEASE         | 8,549 SF                 |
| 195 | IN LEASE         | 18,100 SF                |
| 200 | SIGNED LEASE     | 36,061 SF                |
| 210 | HOME DEPOT       | 145,485 SF               |
| 250 | PATIENT FIRST    | 7,000 SF                 |
| 300 | P.J. WHELIHAN'S  | 9,600 SF                 |
| 320 | CHICK-FIL-A      | 4,800 SF                 |
|     |                  | -,,000 01                |

## **PROPERTY PHOTOS**

e information and images contained herein are from sources deemed reliable. However, Metro Commercial Real Estate, Inc. makes no representation whatsoever as to their accuracy or authenticity. Images shown may be modified for illustrative purposes. Images may be out-of-date and not current. 03.11.25

# **PROPERTY PHOTOS**

ASHBRIDGE SQUARE **DOWNINGTOWN, PA** 845-965 e lancaster ave

The information and images contained herein are from sources deemed reliable. However, Metro Commercial Real Estate, Inc. makes no representation whatsoever as to their accuracy or authenticity. Images shown may be modified for illustrative purposes. Images may be out-of-date and not current. 03.11.25