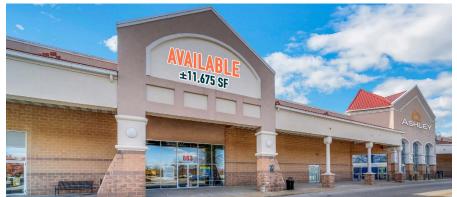

### **ANCHOR AND JUNIOR ANCHOR SPACES AVAILABLE**

(30) BYPASS

| 100 | WINE & SPIRITS   | 6,525 SF                 |
|-----|------------------|--------------------------|
| 110 | AVAILABLE        | 11,675 SF (53'3"X181'7") |
| 120 | ASHLEY FURNITURE | 47,150 SF                |
| 150 | NALAN RESTAURANT | 4,500 SF                 |
| 152 | LV NAILS & SPA   | 1,500 SF                 |
| 154 | ICE CREAM        | 1,500 SF                 |
| 156 | H&R BLOCK        | 2,500 SF                 |
| 160 | SIGNED LEASE     | 6,000 SF                 |
| 165 | DOLLAR TREE      | 11,250 SF                |
| 170 | AVAILABLE        | 20,000 SF (121' WIDE)    |
| 180 | AVAILABLE        | 28,258 SF (127' WIDE)    |
| 190 | STAPLES          | 15,795 SF                |
| 192 | IN LEASE         | 8,549 SF                 |
| 195 | IN LEASE         | 18,100 SF                |
| 200 | SIGNED LEASE     | 36,061 SF                |
| 210 | HOME DEPOT       | 145,485 SF               |
| 250 | PATIENT FIRST    | 7,000 SF                 |
| 300 | P.J. WHELIHAN'S  | 9,600 SF                 |
| 320 | CHICK-FIL-A      | 4,800 SF                 |
|     |                  | -,,000 01                |

## **PROPERTY PHOTOS**

e information and images contained herein are from sources deemed reliable. However, Metro Commercial Real Estate, Inc. makes no representation whatsoever as to their accuracy or authenticity. Images shown may be modified for illustrative purposes. Images may be out-of-date and not current. 03.11.25

# **PROPERTY PHOTOS**

ASHBRIDGE SQUARE **DOWNINGTOWN, PA** 845-965 e lancaster ave

The information and images contained herein are from sources deemed reliable. However, Metro Commercial Real Estate, Inc. makes no representation whatsoever as to their accuracy or authenticity. Images shown may be modified for illustrative purposes. Images may be out-of-date and not current. 03.11.25