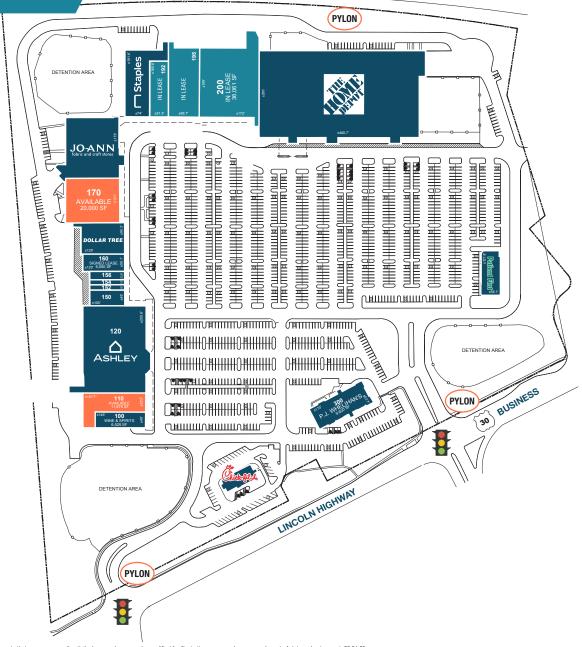

## ANCHOR AND JUNIOR ANCHOR SPACES AVAILABLE

| 100 | WINE & SPIRITS          | 6,525 SF                 |
|-----|-------------------------|--------------------------|
| 110 | AVAILABLE               | 11,675 SF (53'3"X181'7") |
| 120 | <b>ASHLEY FURNITURE</b> | 47,150 SF                |
| 150 | NALAN RESTAURANT        | 4,500 SF                 |
| 152 | LV NAILS & SPA          | 1,500 SF                 |
| 154 | ICE CREAM               | 1,500 SF                 |
| 156 | H&R BLOCK               | 2,500 SF                 |
| 160 | SIGNED LEASE            | 6,000 SF                 |
| 165 | DOLLAR TREE             | 11,250 SF                |
| 170 | AVAILABLE               | 20,000 SF (121' WIDE)    |
| 180 | JOANN                   | 28,258 SF                |
| 190 | STAPLES                 | 15,795 SF                |
| 192 | IN LEASE                | 8,549 SF                 |
| 195 | IN LEASE                | 18,100 SF                |
| 200 | IN LEASE                | 36,061 SF                |
| 210 | HOME DEPOT              | 145,485 SF               |
| 250 | PATIENT FIRST           | 7,000 SF                 |
| 300 | P.J. WHELIHAN'S         | 9,600 SF                 |
| 320 | CHICK-FIL-A             | 4,800 SF                 |