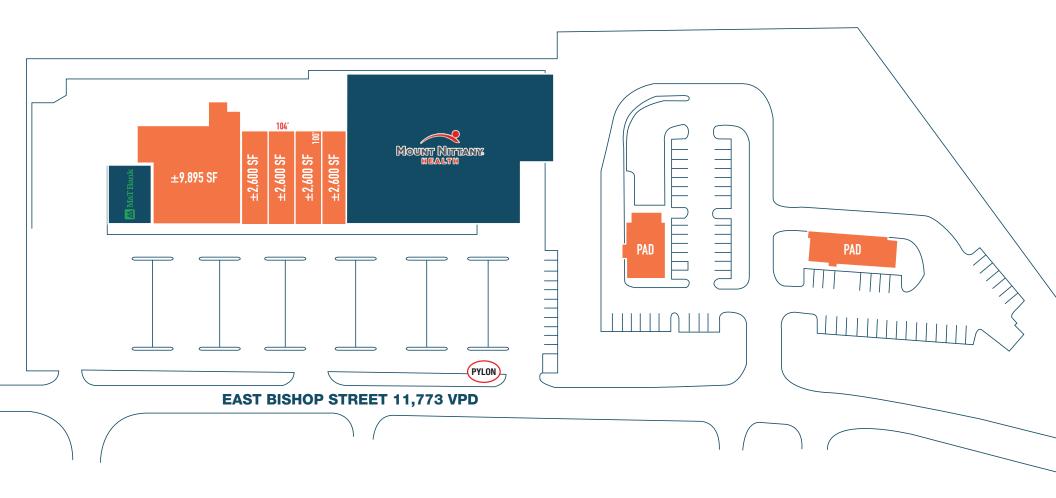

## BELLEFONTE, PA

925 EAST BISHOP STREET

±2,600 - 20,000 SF AVAILABLE; 3.53 ACRES AVAILABLE FOR LEASE

PHILADELPHIA MSA

**LEASED BY:** 

**OWNED & MANAGED BY:** 

get in touch.

## JUNIOR ANCHOR AND SMALL SHOP SPACE AVAILABLE

The information and images contained herein are from sources deemed reliable. However, Metro Commercial Real Estate, Inc. makes no representation whatsoever as to their accuracy or authenticity. Images shown may be modified for illustrative purposes. Images may be out-of-date and not current. 12.12.