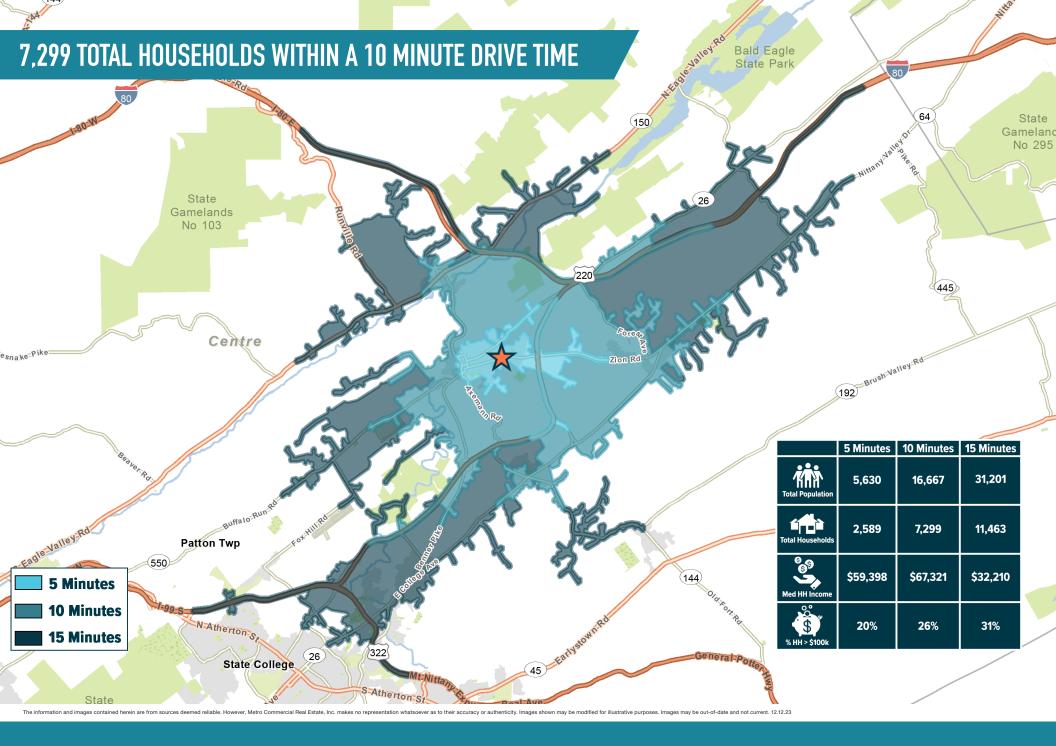

## BELLEFONTE, PA

925 EAST BISHOP STREET

±2,600 - 20,000 SF AVAILABLE; 3.53 ACRES AVAILABLE FOR LEASE

PHILADELPHIA MSA









**LEASED BY:** 



**OWNED & MANAGED BY:** 



get in touch.

## **BRENDAN MULLIGAN**

office 610.825.5222 direct 610.260.2688 bmulligan@metrocommercial.com













The information and images contained herein are from sources deemed reliable. However, Metro Commercial Real Estate, Inc. makes no representation whatsoever as to their accuracy or authenticity. Images shown may be modified for illustrative purposes. Images may be out-of-date and not current. 9-28-





## JUNIOR ANCHOR AND SMALL SHOP SPACE AVAILABLE



The information and images contained herein are from sources deemed reliable. However, Metro Commercial Real Estate, Inc. makes no representation whatsoever as to their accuracy or authenticity. Images shown may be modified for illustrative purposes. Images may be out-of-date and not current. 12.12.