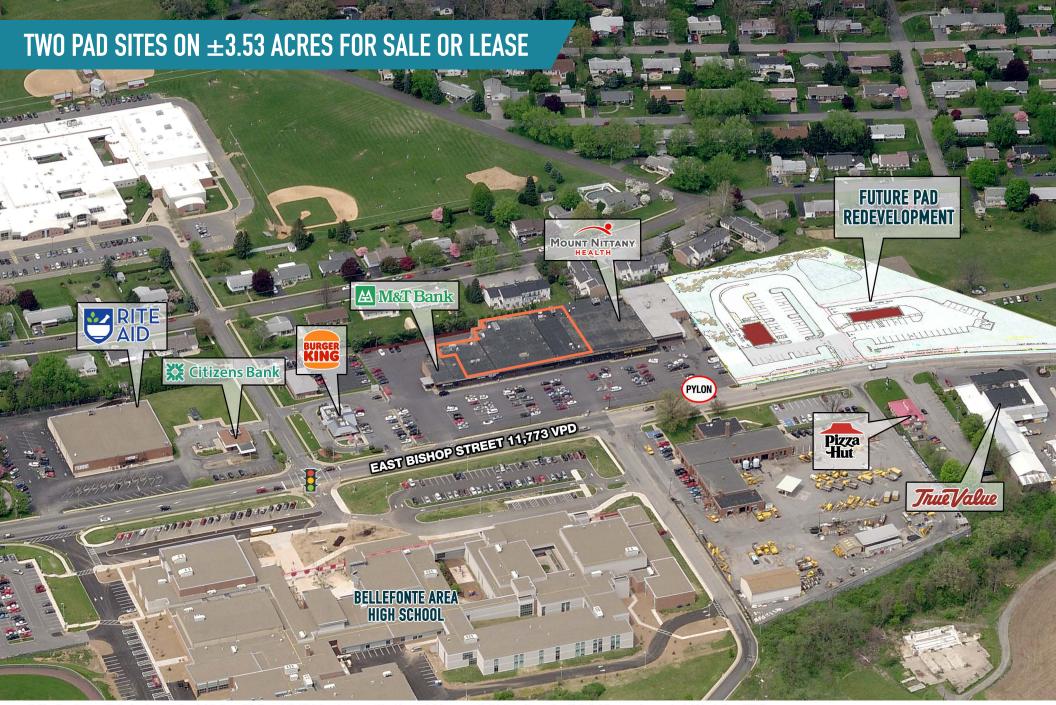

## BELLEFONTE, PA

925 EAST BISHOP STREET

±2,600 - 20,000 SF AVAILABLE; 3.53 ACRES AVAILABLE FOR LEASE

PHILADELPHIA MSA

**LEASED BY:** 

**OWNED & MANAGED BY:** 

get in touch.

## JUNIOR ANCHOR AND SMALL SHOP SPACE AVAILABLE

The information and images contained herein are from sources deemed reliable. However, Metro Commercial Real Estate, Inc. makes no representation whatsoever as to their accuracy or authenticity. Images shown may be modified for illustrative purposes. Images may be out-of-date and not current. 12.12.