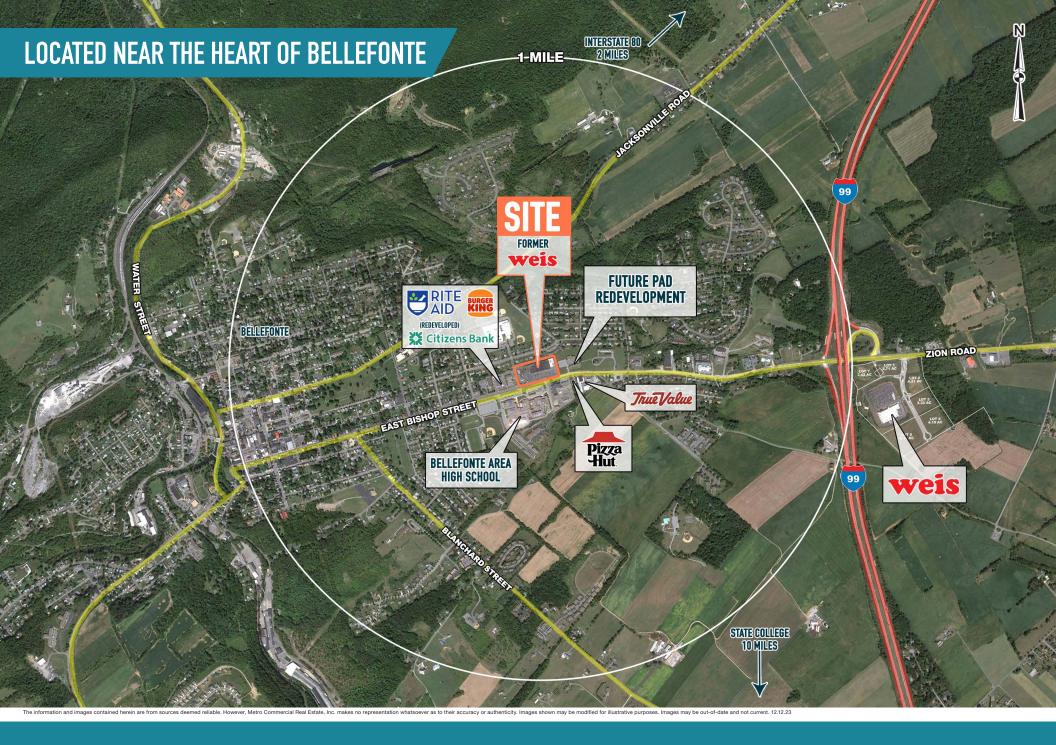

## BELLEFONTE, PA

925 EAST BISHOP STREET

±2,600 - 20,000 SF AVAILABLE; 3.53 ACRES AVAILABLE FOR LEASE

PHILADELPHIA MSA

**LEASED BY:** 

**OWNED & MANAGED BY:** 

get in touch.