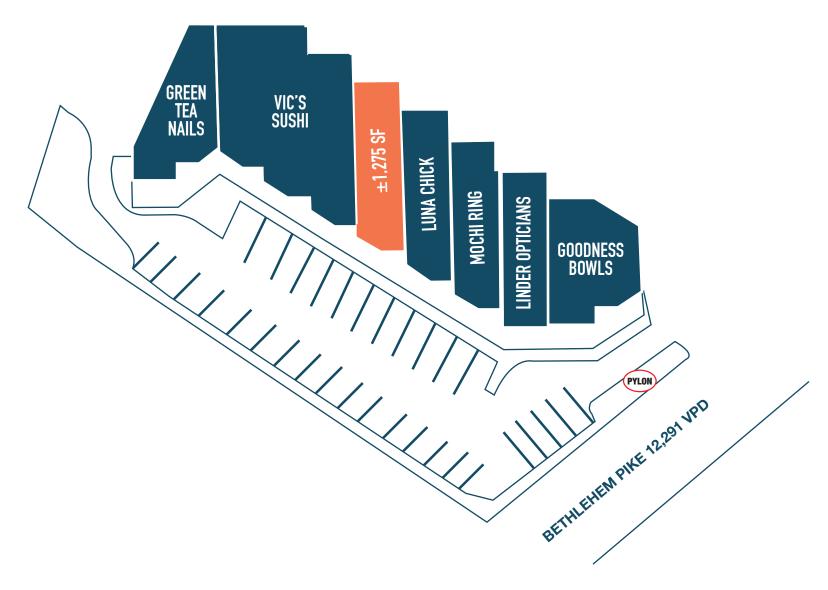

# SPRING HOUSE, PA

832 N BETHLEHEM PIKE

±1,275 SF AVAILABLE FOR LEASE

PHILADELPHIA MSA

VIC'S SUSHI

**LEASED BY:** 

**OWNED & MANAGED BY:** 