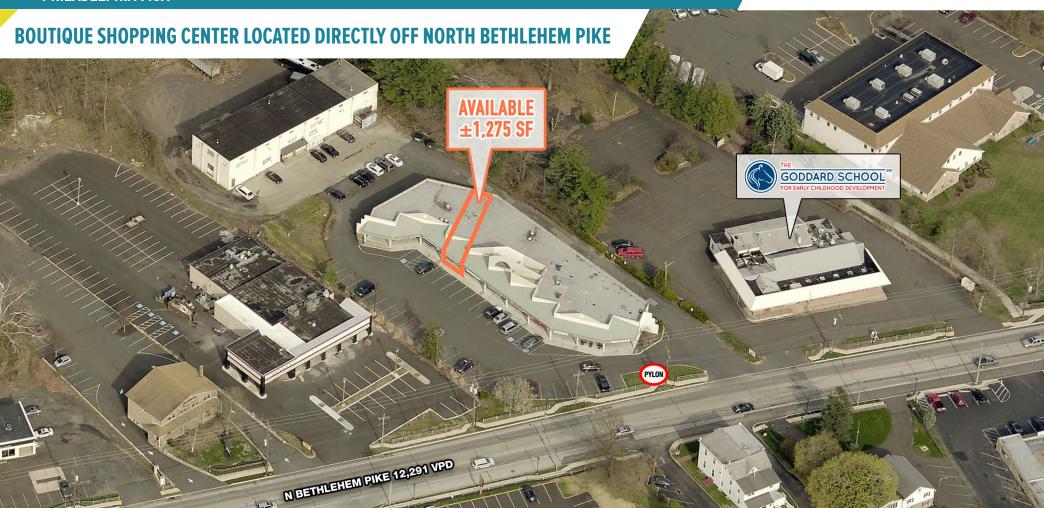

### **GWYNEDD CENTER**

# SPRING HOUSE, PA

832 N BETHLEHEM PIKE

±1,275 SF AVAILABLE FOR LEASE

PHILADELPHIA MSA

VIC'S SUSHI

**LEASED BY:** 

**OWNED & MANAGED BY:** 

## GREAT VISIBILITY OFF N BETHLEHEM PIKE

The information and images contained herein are from sources deemed reliable. However, Metro Commercial Real Estate, Inc. makes no representation whatsoever as to their accuracy or authenticity. Images shown may be modified for illustrative purposes. Images may be out-of-date and not current. 11.14.24