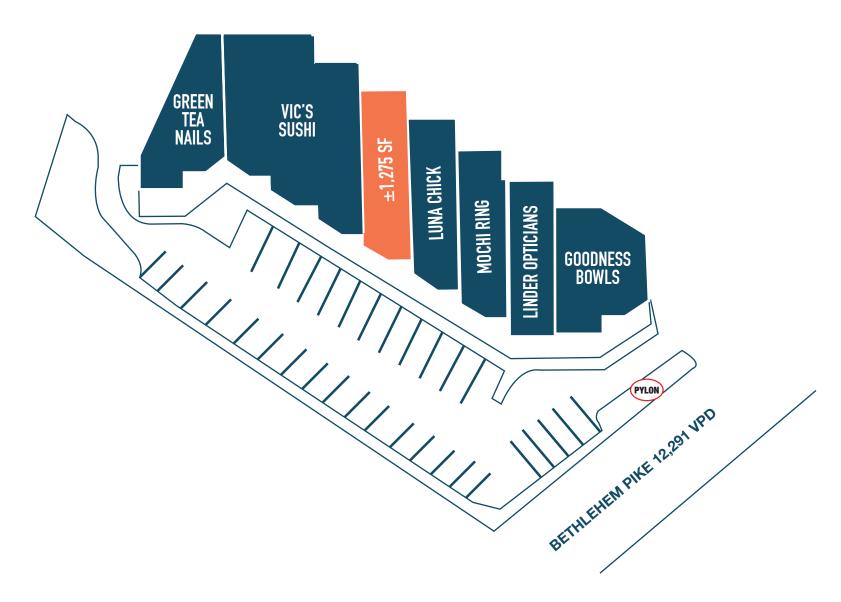

# SPRING HOUSE, PA

832 N BETHLEHEM PIKE

±1,275 SF AVAILABLE FOR LEASE

PHILADELPHIA MSA

VIC'S SUSHI

**LEASED BY:** 

**OWNED & MANAGED BY:** 

BLANK ASCHKENASY PROPERTIES