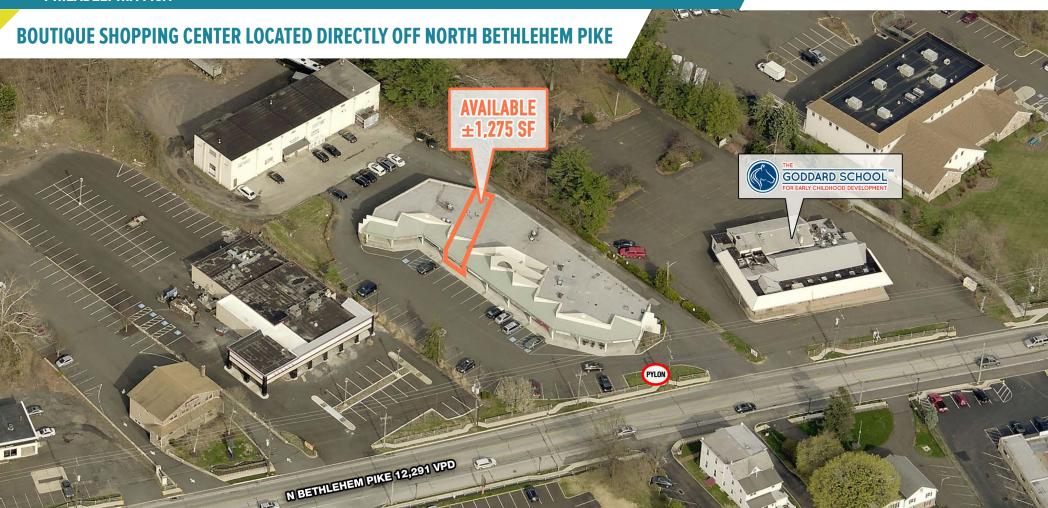

### **GWYNEDD CENTER**

# SPRING HOUSE, PA

832 N BETHLEHEM PIKE

±1,275 SF AVAILABLE FOR LEASE

PHILADELPHIA MSA

VIC'S SUSHI

**LEASED BY:** 

**OWNED & MANAGED BY:** 

BLANK ASCHKENASY PROPERTIES

## GREAT VISIBILITY OFF N BETHLEHEM PIKE

The information and images contained herein are from sources deemed reliable. However, Metro Commercial Real Estate, inc. makes no representation whatsoever as to their accuracy or authenticity. Images shown may be modified for illustrative purposes. Images may be out-of-date and not current. 01.16.2