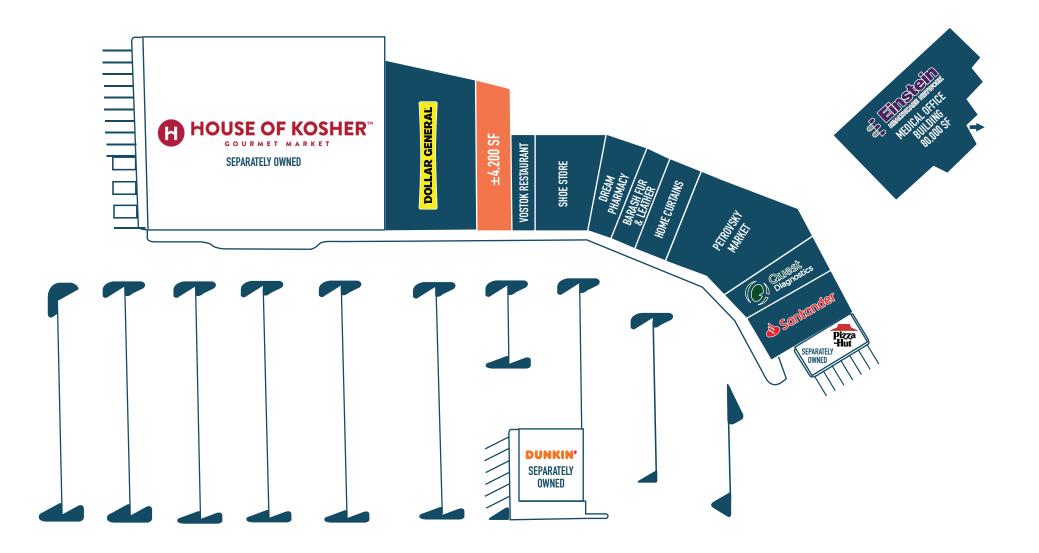

## PRESIDENTIAL PLAZA PHILADELPHIA, PA 9808 BUSTLETON AVENUE

±4,200 AVAILABLE FOR LEASE

PHILADELPHIA MSA

JOIN DOLLAR GENERAL Santander Einstein Healthcare Network

**LEASED BY:** 

OWNED & MANAGED BY:

# ANCHORED BY AN 80,000 SF EINSTEIN MEDICAL CENTER, DOLLAR GENERAL, AND SANTANDER

PRESIDENTIAL PLAZA PHILADELPHIA, PA 9808 BUSTLETON AVENUE

www.metrocommercial.com

information and images contained herein are from sources deemed reliable. However, Metro Commercial Real Estate, Inc. makes no representation whatsoever as to their accuracy or authenticity. Images shown may be modified for illustrative purposes. Images may be out-of-date and not current. 10.19.22

### PRESIDENTIAL PLAZA PHILADELPHIA, PA 9808 BUSTLETON AVENUE