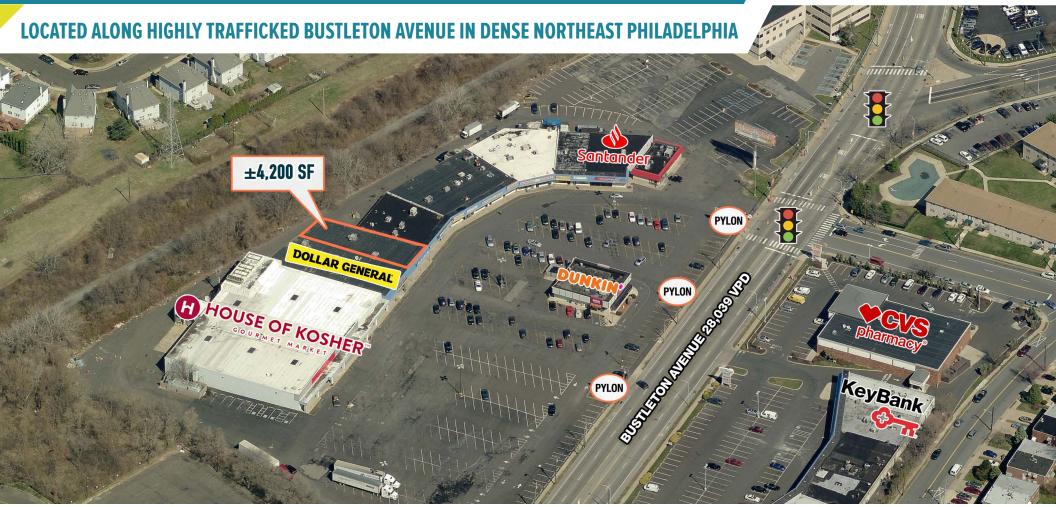

## PRESIDENTIAL PLAZA PHILADELPHIA, PA 9808 BUSTLETON AVENUE

±4,200 AVAILABLE FOR LEASE

PHILADELPHIA MSA

JOIN DOLLAR GENERAL Santander Einstein Healthcare Network

**LEASED BY:** 

OWNED & MANAGED BY:

# ANCHORED BY AN 80,000 SF EINSTEIN MEDICAL CENTER, DOLLAR GENERAL, AND SANTANDER

PRESIDENTIAL PLAZA PHILADELPHIA, PA 9808 BUSTLETON AVENUE

www.metrocommercial.com

information and images contained herein are from sources deemed reliable. However, Metro Commercial Real Estate, Inc. makes no representation whatsoever as to their accuracy or authenticity. Images shown may be modified for illustrative purposes. Images may be out-of-date and not current. 10.19.22