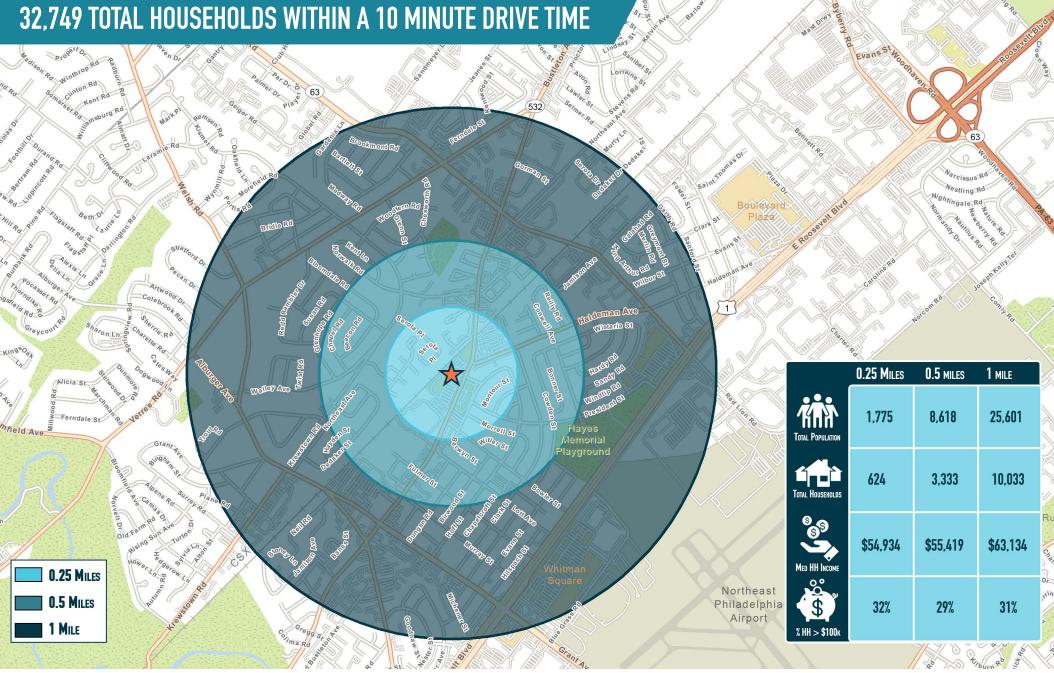

PRESIDENTIAL PLAZA **PHILADELPHIA, PA** 9808 BUSTLETON AVENUE

www.metrocommercial.com