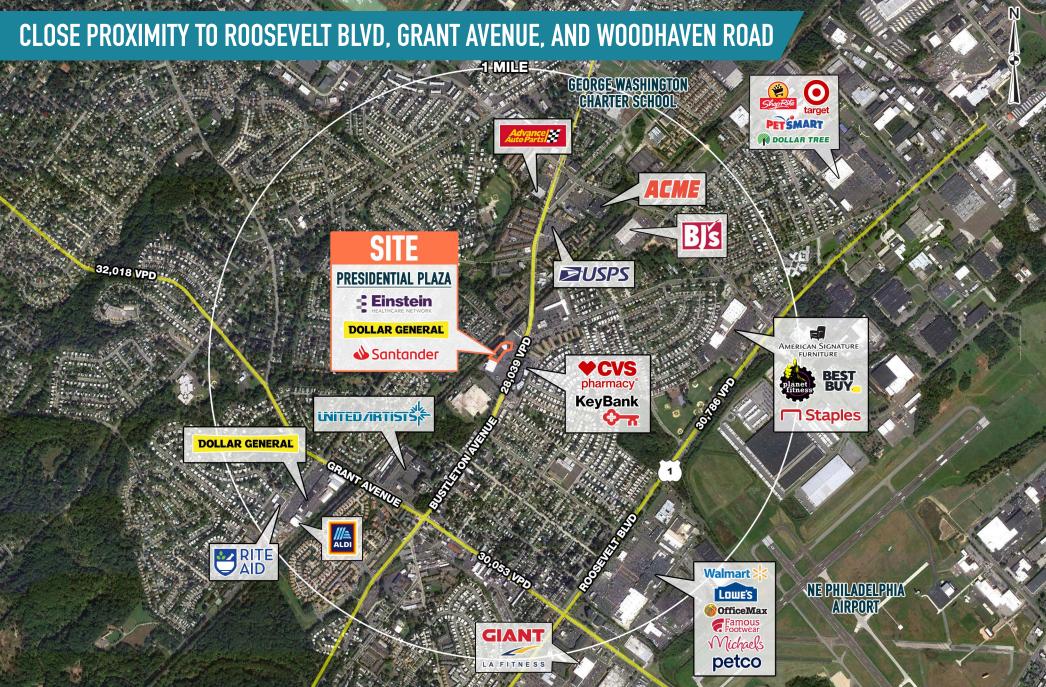

#### PRESIDENTIAL PLAZA **PHILADELPHIA, PA** 9808 BUSTLETON AVENUE

images contained herein are from sources deemed reliable. However, Metro Commercial Real Estate, Inc. makes no representation whatsoever as to their accuracy or authenticity, images shown may be modified for illustrative purposes. Images may be out-of-date and not cu