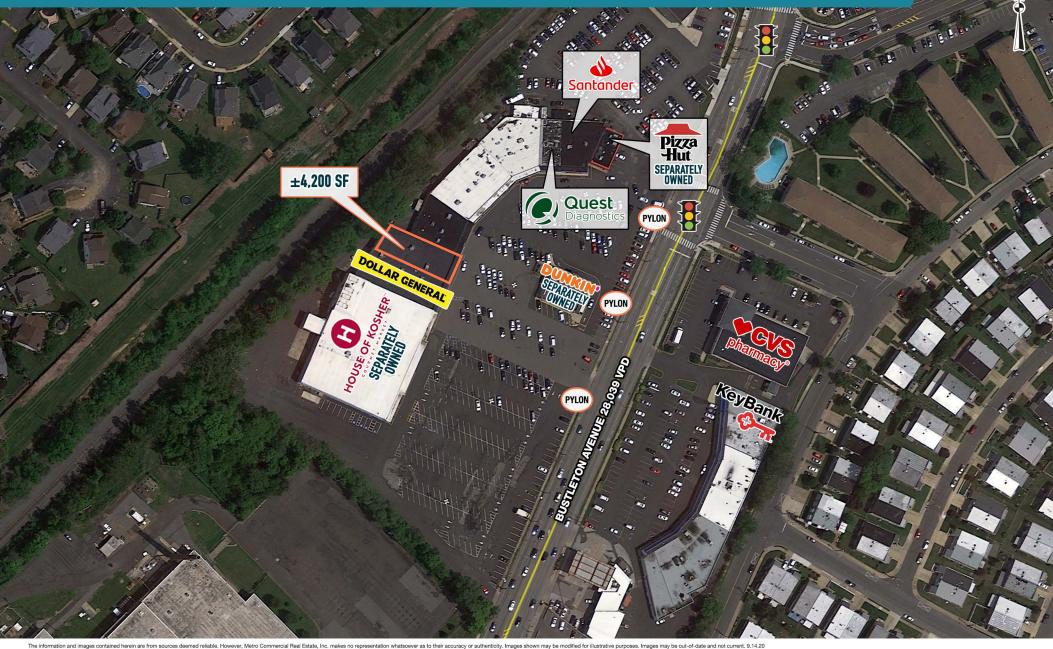

nd images contained herein are from sources deemed reliable. However, Metro Commercial Real Estate, Inc. makes no representation whatsoever as to their accuracy or authenticity. Images shown may be modified for illustrative purposes. Images may be out-of-date and not current. 10.19.2

#### PRESIDENTIAL PLAZA **PHILADELPHIA, PA** 9808 BUSTLETON AVENUE





images contained herein are from sources deemed reliable. However, Metro Commercial Real Estate, Inc. makes no representation whatsoever as to their accuracy or authenticity, images shown may be modified for illustrative purposes. Images may be out-of-date and not cu

PRESIDENTIAL PLAZA **PHILADELPHIA, PA** 9808 BUSTLETON AVENUE



www.metrocommercial.com

# ANCHORED BY AN 80,000 SF EINSTEIN MEDICAL CENTER, DOLLAR GENERAL, AND SANTANDER



PRESIDENTIAL PLAZA PHILADELPHIA, PA 9808 BUSTLETON AVENUE



www.metrocommercial.com



information and images contained herein are from sources deemed reliable. However, Metro Commercial Real Estate, Inc. makes no representation whatsoever as to their accuracy or authenticity. Images shown may be modified for illustrative purposes. Images may be out-of-date and not current. 10.19.22

### PRESIDENTIAL PLAZA PHILADELPHIA, PA 9808 BUSTLETON AVENUE