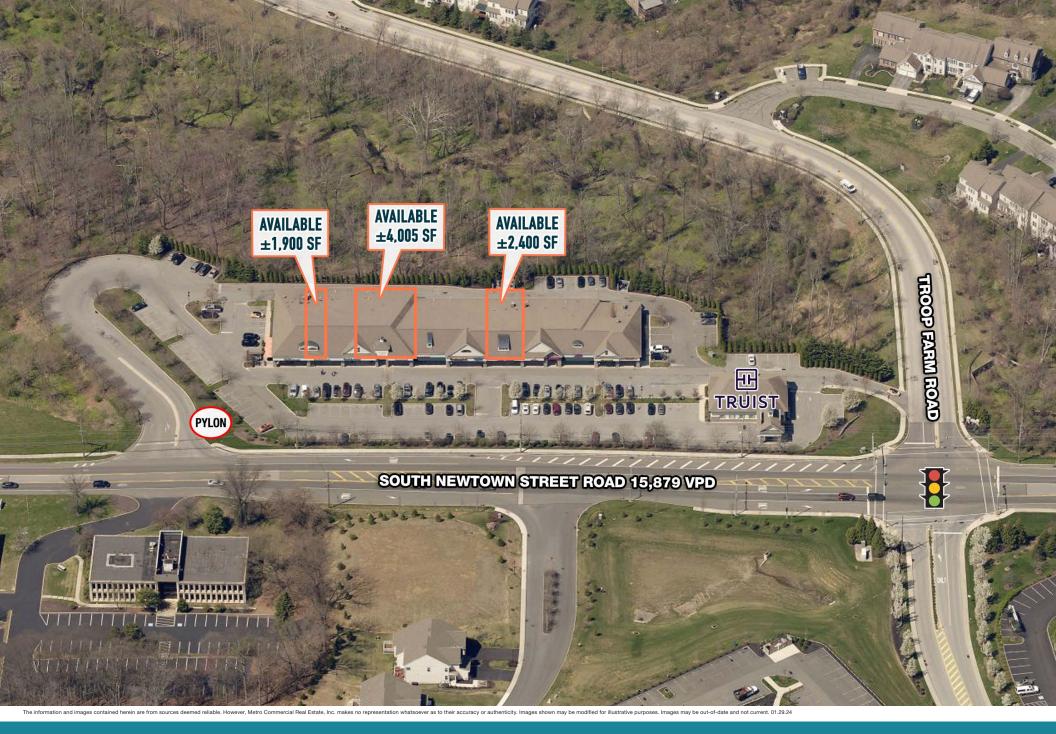

SHOPS AT SPRINGTON POINTE **NEWTOWN SQUARE, PA** 210 SOUTH NEWTOWN STREET ROAD

The information and images contained herein are from sources deemed reliable. However, Metro Commercial Real Estate, Inc. makes no representation whatsoever as to their accuracy or authenticity. Images shown may be modified for illustrative purposes. Images may be out-of-date and not current. 01.29.24

# SHOPS AT SPRINGTON POINTE **NEWTOWN SQUARE, PA** 210 SOUTH NEWTOWN STREET ROAD