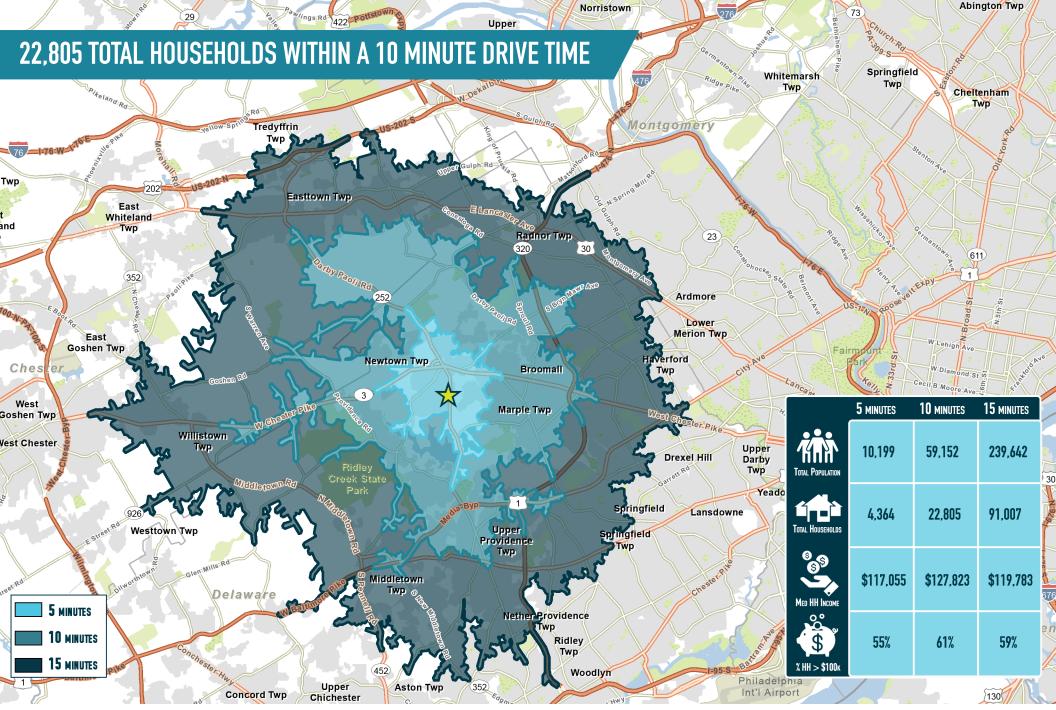

#### SHOPS AT SPRINGTON POINTE **NEWTOWN SQUARE, PA** 210 SOUTH NEWTOWN STREET ROAD

shops at springton pointe NEWTOWN SQUARE, PA

SHOPS AT SPRINGTON POINTE **NEWTOWN SQUARE, PA** 210 SOUTH NEWTOWN STREET ROAD