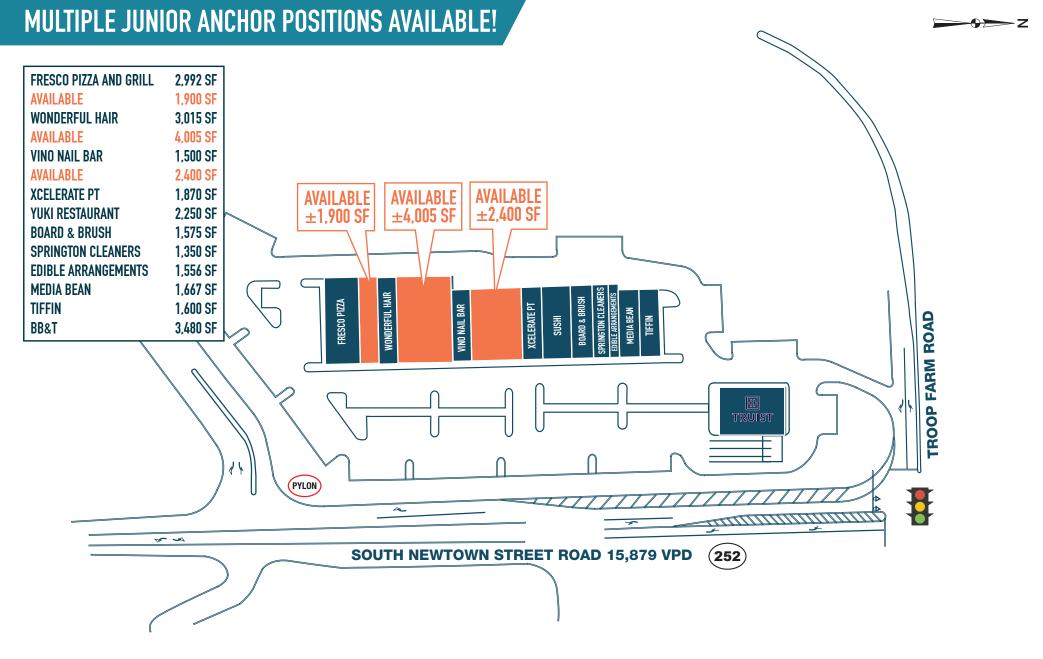

# SHOPS AT SPRINGTON POINTE **NEWTOWN SQUARE, PA** 210 SOUTH NEWTOWN STREET ROAD

±1,900 – 4,005 SF AVAILABLE FOR LEASE

PHILADELPHIA MSA

#### SHOPS AT SPRINGTON POINTE **NEWTOWN SQUARE, PA** 210 SOUTH NEWTOWN STREET ROAD

#### SHOPS AT SPRINGTON POINTE **NEWTOWN SQUARE, PA** 210 SOUTH NEWTOWN STREET ROAD

shops at springton pointe NEWTOWN SQUARE, PA

SHOPS AT SPRINGTON POINTE **NEWTOWN SQUARE, PA** 210 SOUTH NEWTOWN STREET ROAD

# SHOPS AT SPRINGTON POINTE **NEWTOWN SQUARE, PA** 210 SOUTH NEWTOWN STREET ROAD