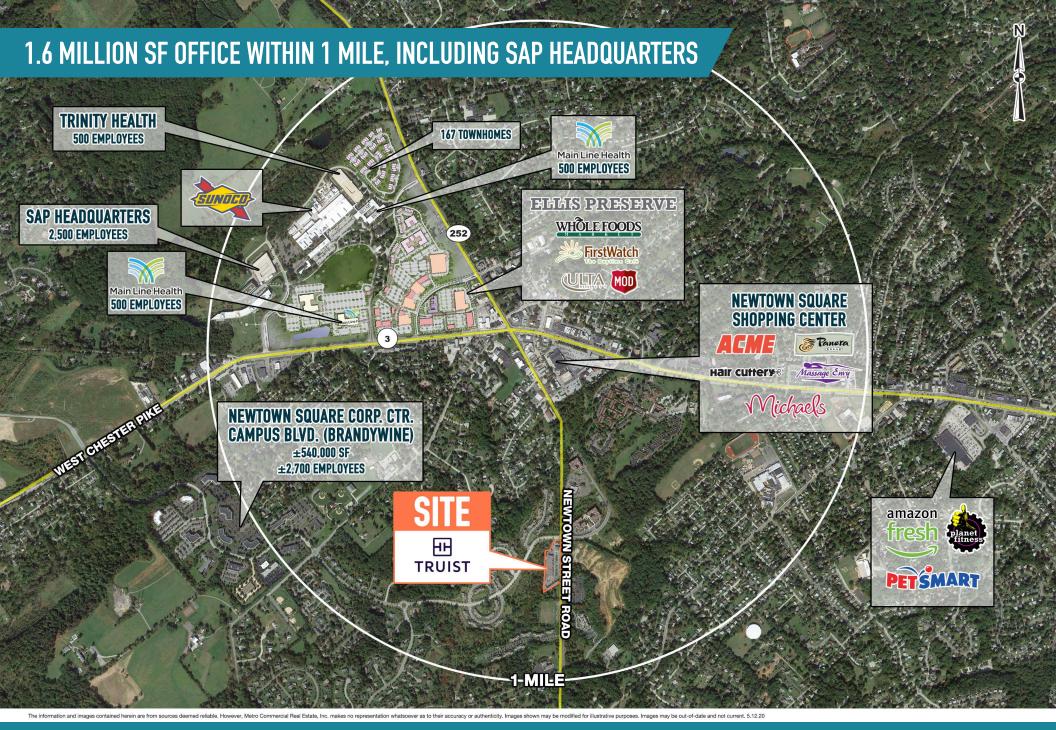

#### **CENTRALLY LOCATED BETWEEN ELLIS PRESERVE (240K SF OF RETAIL AND 517 APARTMENTS)** NEWTOW **167 TOWNHOMES ELLIS PRESERVE** KOXDEN! The Episcopal Academy **CORPORATE HEADQUARTERS** LISETER SAP: 2,500 EMPLOYEES SUNOCO: 800 EMPLOYEES **450 LUXURY HOMES** EQUUS: 100 EMPLOYEES **517 APARTMENTS & 66 COTTAGES ELLIS PRESERVE OFFICE** RESIDENTIAL 252 ELLIS PRESERVE JEQUUS **167 TOWNHOMES** WHOLE FOODS **517 APARTMENTS** Trinity Health SAP **FirstWatch 66 COTTAGES** ULTA MOD 36,588 VPD NEWTOWN SHESTER SQUARE 3 **EDGEMONT SQUARE** SHOPPING CENTER AFITNESS **NEWTOWN SQUARE** GLANT 28,068 VPD SHOPPING CENTER amazon 15,879 VPD planet fitness / **d** / | = 27 Panera Massage Envy Hair cuttery BROOMALL PETSMART **REGAL** CINEMAS Wawa Michaels HH 252 TRUIST GLANT STAPLES AGMA PROPOSED **NEWTOWN SQUARE CORP. CTR.** TIMODK **CARDINAL CROSSING CAMPUS BLVD. (BRANDYWINE)** HomeGoods DEVELOPMENT ±540.000 SF **BARNES**&NOBLE ±2,700 EMPLOYEES **SALADWORKS** Panera 3-MILES