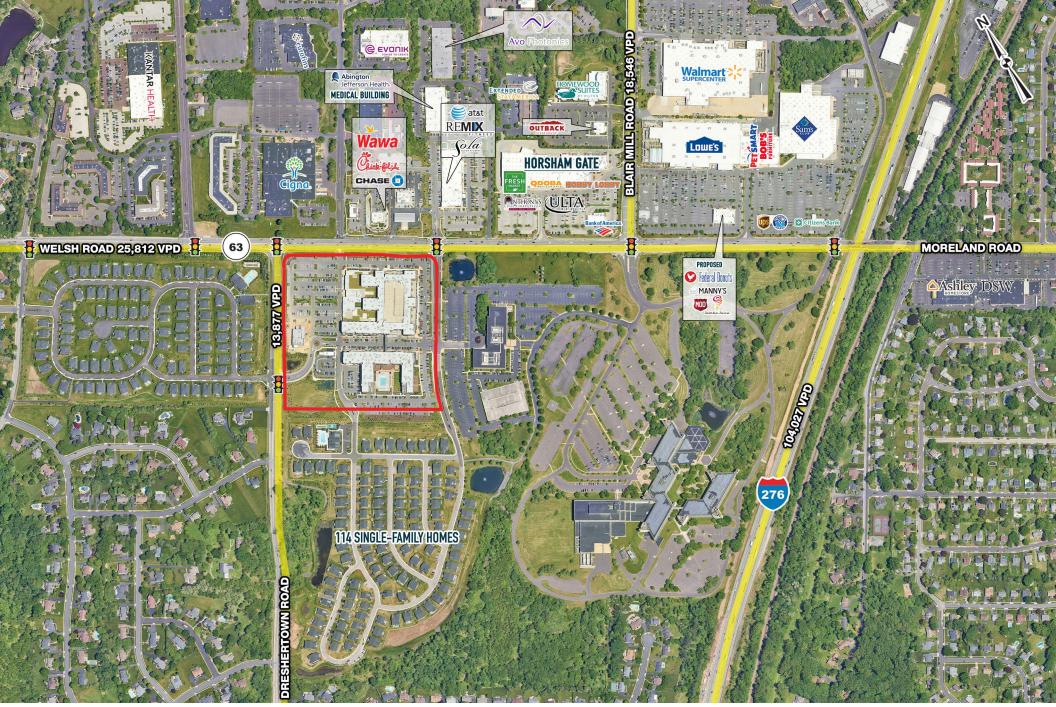

Promenade at Upper Dublin

**WITHIN 5 MILES** 

2.2
MILLION
ANNUAL VISITS

**DEMOGRAPHIC COMPARISONS ESRI 2024** 

The information and images contained herein are from sources deemed reliable. However, Metro Commercial Real Estate, Inc. makes no representation whatsoever as to their accuracy or authenticity. Images shown may be modified for illustrative purposes. Images may be out-of-date and not current. 10.16.24