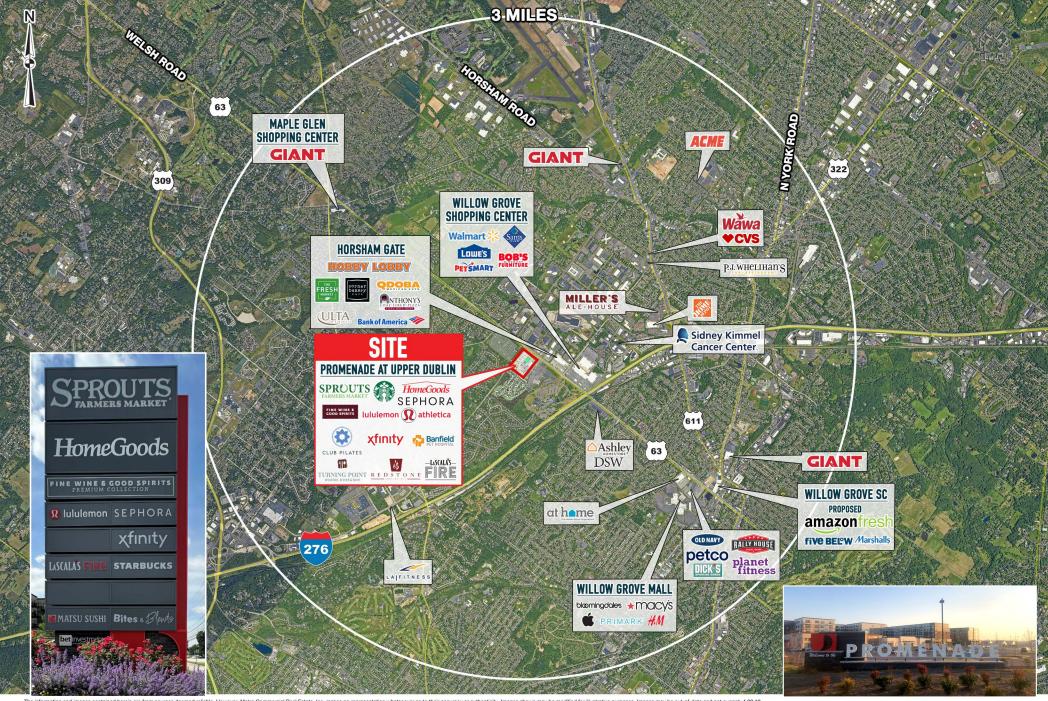

Promenade at Upper Dublin

**WITHIN 5 MILES** 

2.2
MILLION
ANNUAL VISITS

**DEMOGRAPHIC COMPARISONS ESRI 2024** 

The information and images contained herein are from sources deemed reliable. However, Metro Commercial Real Estate, Inc. makes no representation whatsoever as to their accuracy or authenticity. Images shown may be modified for illustrative purposes. Images may be out-of-date and not current. 10.16.24