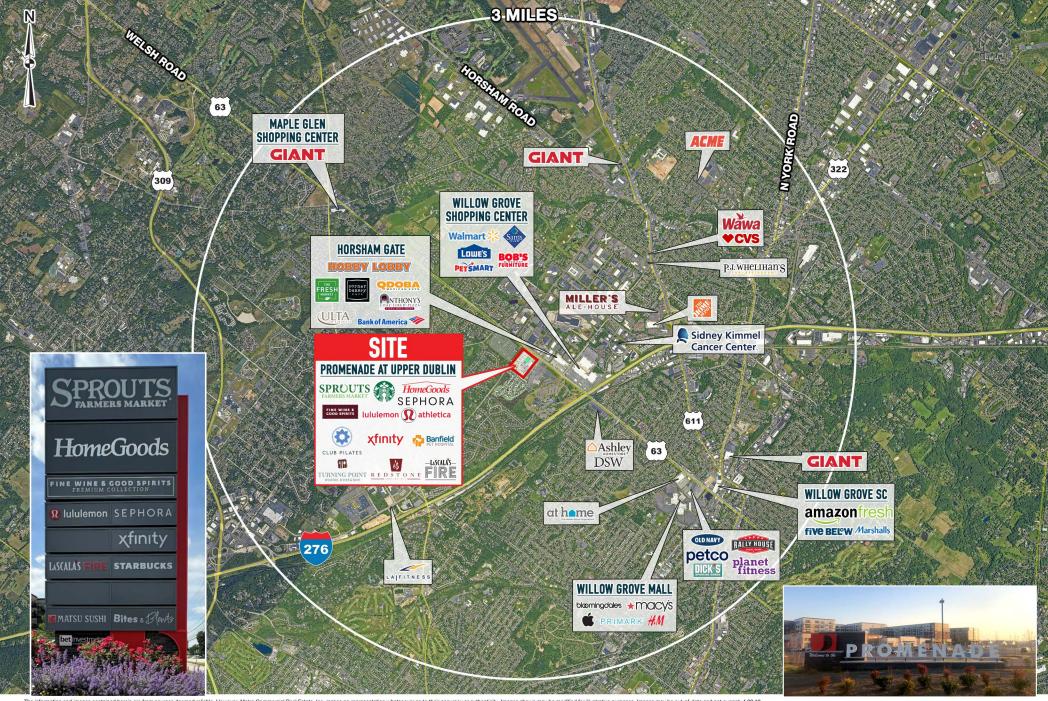

Promenade at Upper Dublin

**WITHIN 5 MILES** 

2.2
MILLION
ANNUAL VISITS

**DEMOGRAPHIC COMPARISONS ESRI 2024** 

he information and images contained herein are from sources deemed reliable. However, Metro Commercial Real Estate, Inc. makes no representation whatsoever as to their accuracy or authenticity. Images shown may be modified for illustrative purposes. Images may be out-of-date and not current. 1.21.25