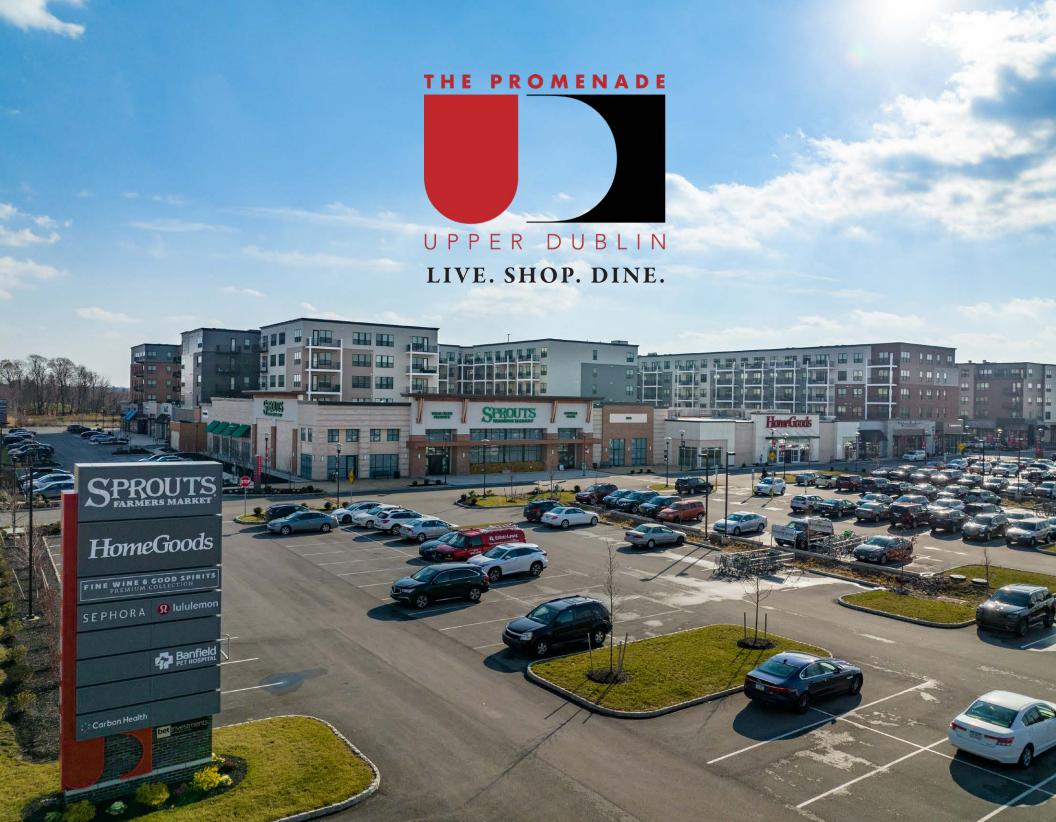

| 1,325                                          | 2,846                                     |
|                  | 5 Mile | 9,657                     | 4,121                             | 9,421                                              | 3,057                                          | 7,184                                     |

Promenade at Upper Dublin

**WITHIN 5 MILES** 









2.2
MILLION
ANNUAL VISITS

**DEMOGRAPHIC COMPARISONS ESRI 2024** 

he information and images contained herein are from sources deemed reliable. However, Metro Commercial Real Estate, Inc. makes no representation whatsoever as to their accuracy or authenticity. Images shown may be modified for illustrative purposes. Images may be out-of-date and not current. 1.21.25