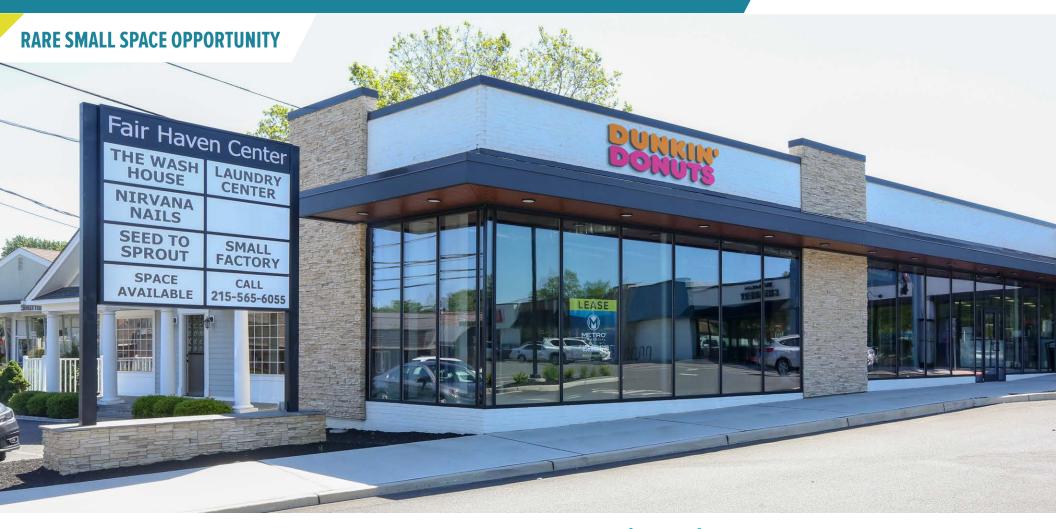

# FAIR HAVEN SHOPPING CENTER FAIR HAVEN, NJ

**560 RIVER ROAD** 

±928 SF AVAILABLE; GLA: ±45,105 SF

## PROPERTY PHOTOS

The information and images contained herein are from sources deemed reliable. However, Metro Commercial Real Estate, Inc. makes no representation whatsoever as to their accuracy or authenticity. Images shown may be modified for illustrative purposes. Images may be out-of-date and not current. 10.30.2