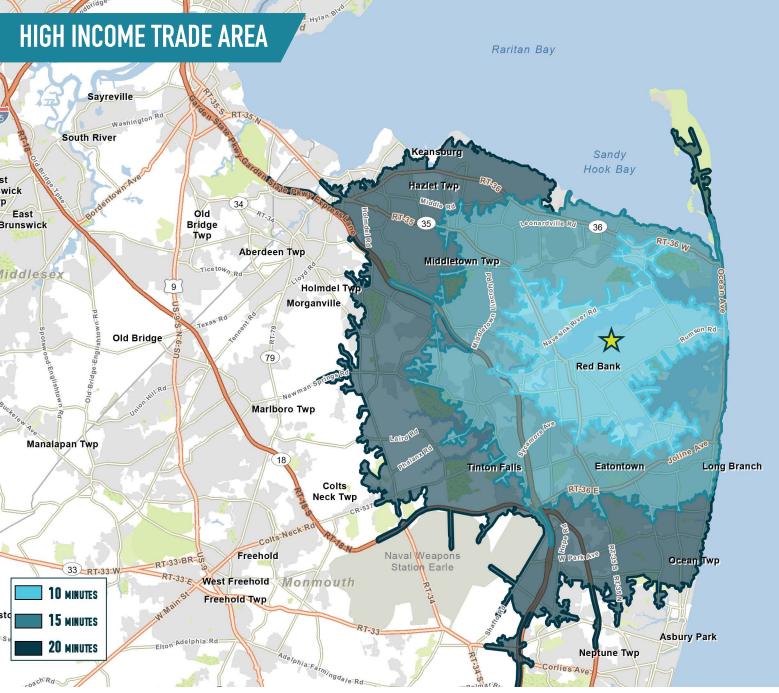

#### **ROB COOPER**

office 856.866.1900 direct 856.222.3054 rcooper@metrocommercial.com

Richmond

|                  | 10 minutes | 15 minutes  | 20 minutes |
|------------------|------------|-------------|------------|
| TOTAL POPULATION | 51,975     | 155,827     | 254,633    |
| Total Households | 19,258     | 60,148      | 97,454     |
| MED HH INCOME    | \$123,080  | \$103,629   | \$100,830  |
| \$ 100k          | 61%        | <b>52</b> % | 50%        |