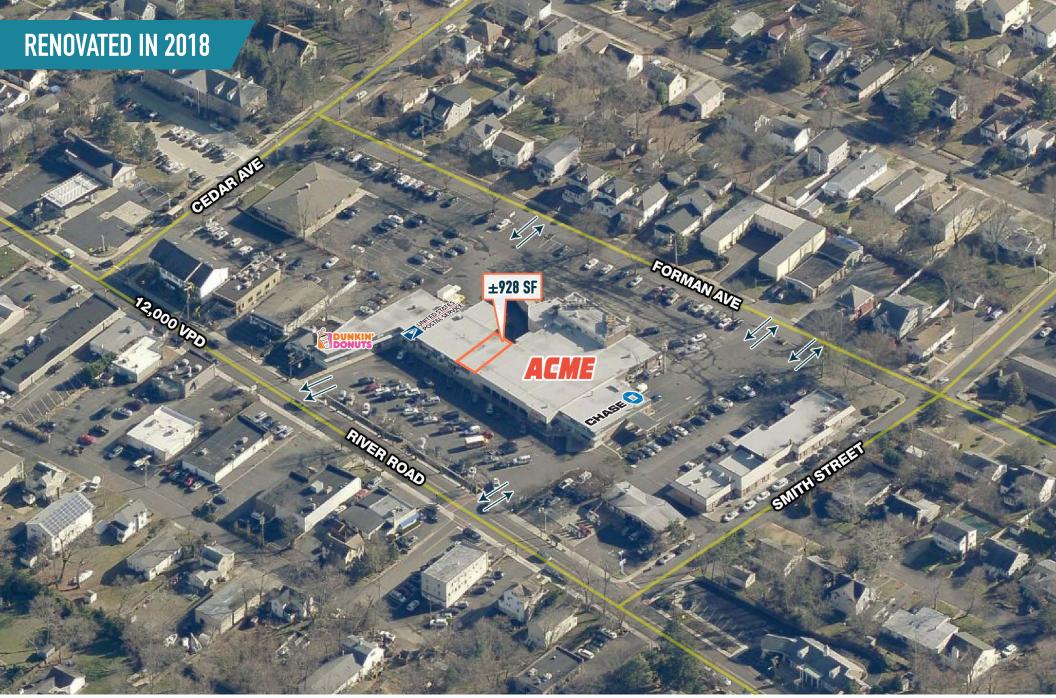

# FAIR HAVEN SHOPPING CENTER FAIR HAVEN, NJ

**560 RIVER ROAD** 

±928 SF AVAILABLE; GLA: ±45,105 SF

The information and images contained herein are from sources deemed reliable. However, Metro Commercial Real Estate, Inc. makes no representation whatsoever as to their accuracy or authenticity. Images shown may be modified for illustrative purposes. Images may be out-of-date and not current. 10.30