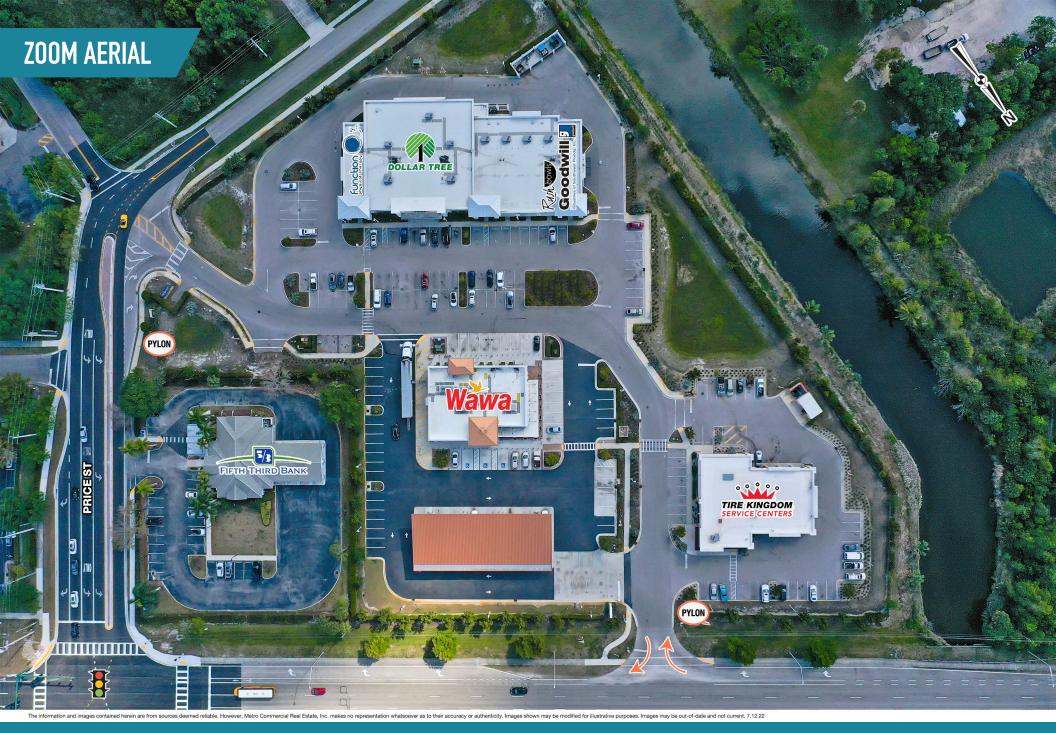

PRICE STREET PLAZA **NAPLES, FL** 12450 TAMIAMI TRAIL E

**PRICE STREET** 

US-41

The information and images contained herein are from sources deemed reliable. However, Metro Commercial Real Estate, Inc. makes no representation whatsoever as to their accuracy or authenticity. Images shown may be modified for illustrative purposes. Images may be out-of-date and not current. 11.13.24