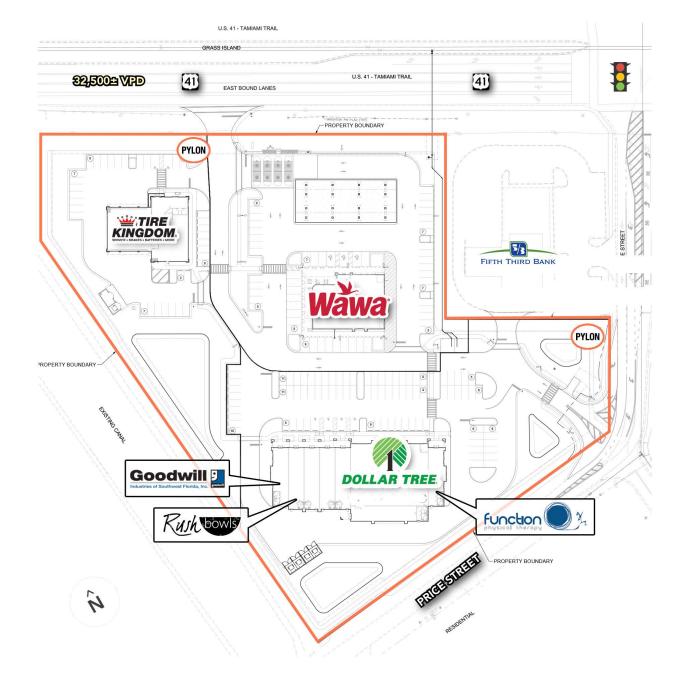

### PRICE STREET PLAZA NAPLES, FL 12450 TAMIAMI TRAIL E

**SITE PLAN** 

www.metrocommercial.com

The information and images contained herein are from sources deemed reliable. However, Metro Commercial Real Estate, Inc. makes no representation whatsoever as to their accuracy or authenticity. Images shown may be modified for illustrative purposes. Images may be out-of-date and not current. 11.13.24