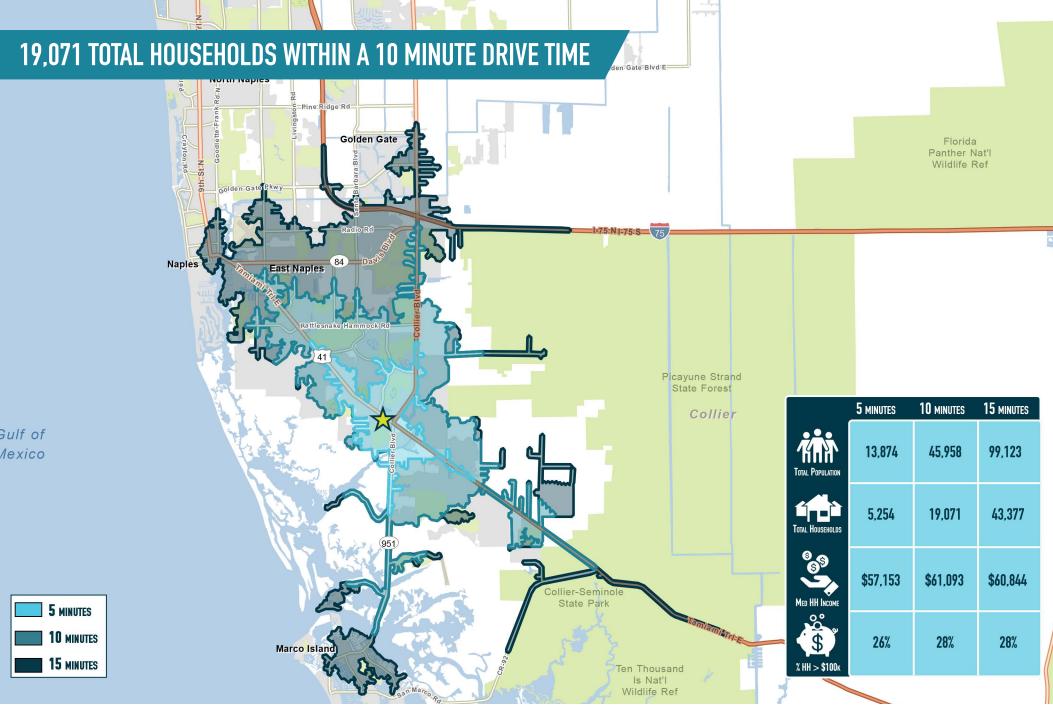

$\pm$ 1,600 SF – 6,372 SF AVAILABLE



### ANCHORED BY DOLLAR TREE AND WAWA WHICH BRING OVER 360,000 VISITS A YEAR TO THE CENTER





## get in touch.

### **KALAYAH SARGEANT**

office 786.671.4020 direct 786.671.4036 ksargeant@metrocommercial.com

MetroCommercial.com | PLYMOUTH MEETING, PA | MOUNT LAUREL, NJ | MIAMI, FL



The information and images contained herein are from sources deemed reliable. However, Metro Commercial Real Estate, Inc. makes no representation whatsoever as to their accuracy or authenticity. Images shown may be modified for illustrative purposes. Images may be out-of-date and not current. 11.13.24



















PRICE STREET PLAZA **NAPLES, FL** 12450 TAMIAMI TRAIL E



### PRICE STREET PLAZA NAPLES, FL 12450 TAMIAMI TRAIL E

**SITE PLAN** 



www.metrocommercial.com

The information and images contained herein are from sources deemed reliable. However, Metro Commercial Real Estate, Inc. makes no representation whatsoever as to their accuracy or authenticity. Images shown may be modified for illustrative purposes. Images may be out-of-date and not current. 11.13.24



# VANILLA S