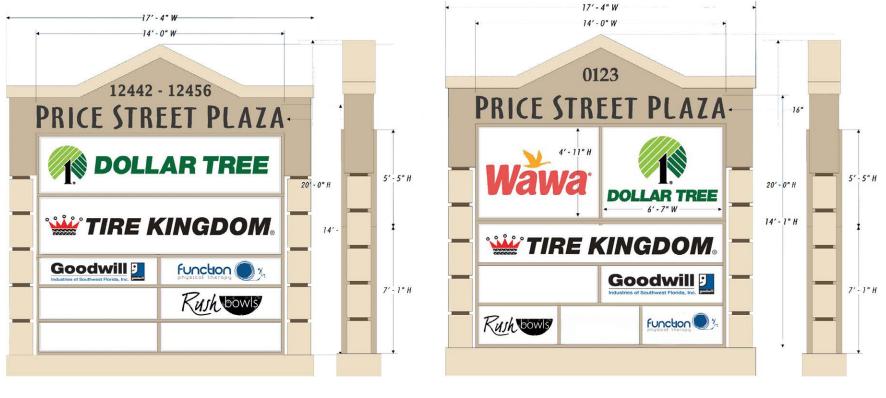

### ANCHORED BY DOLLAR TREE AND WAWA WHICH BRING OVER 360,000 VISITS A YEAR TO THE CENTER