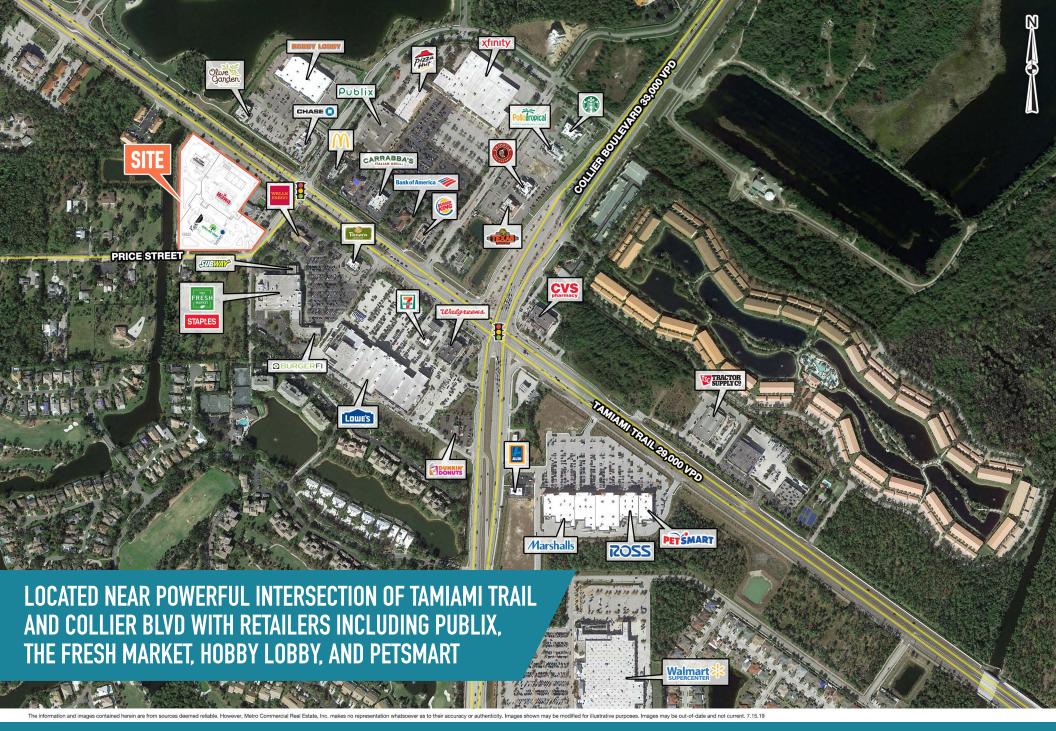

PRICE STREET PLAZA **NAPLES, FL** 12450 TAMIAMI TRAIL E

**PRICE STREET** 

US-41

The information and images contained herein are from sources deemed reliable. However, Metro Commercial Real Estate, Inc. makes no representation whatsoever as to their accuracy or authenticity. Images shown may be modified for illustrative purposes. Images may be out-of-date and not current. 11.13.24