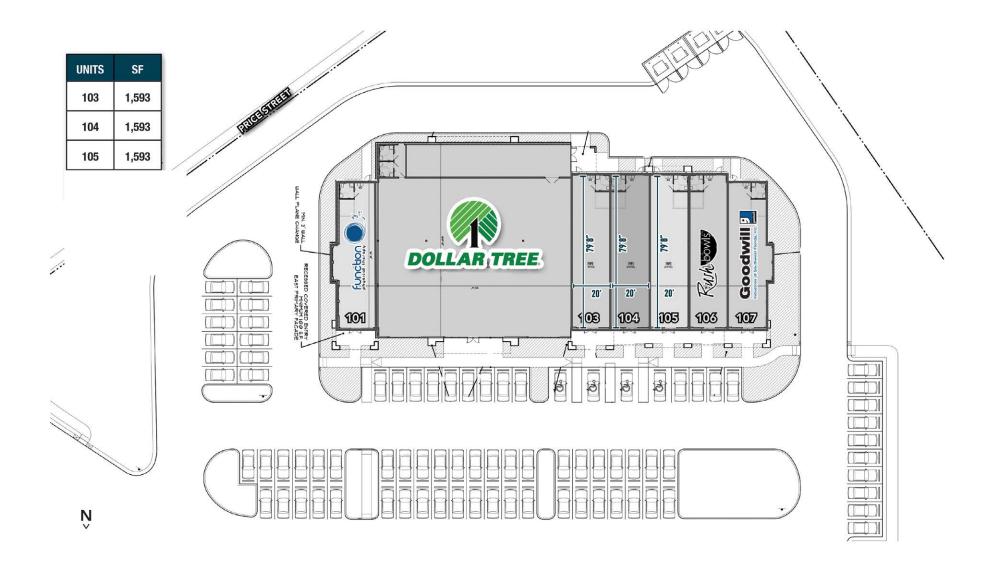

 $\pm$ 1,600 SF – 6,372 SF AVAILABLE

# VANILLA SHELL UNITS WITH GREASE TRAP CONNECTIONS AVAILABLE

e information and images contained herein are from sources deemed reliable. However, Metro Commercial Real Estate, inc. makes no representation whatsoever as to their accuracy or authenticity. Images shown may be modified for illustrative purposes. Images may be out-of-date and not current. 11.13.24