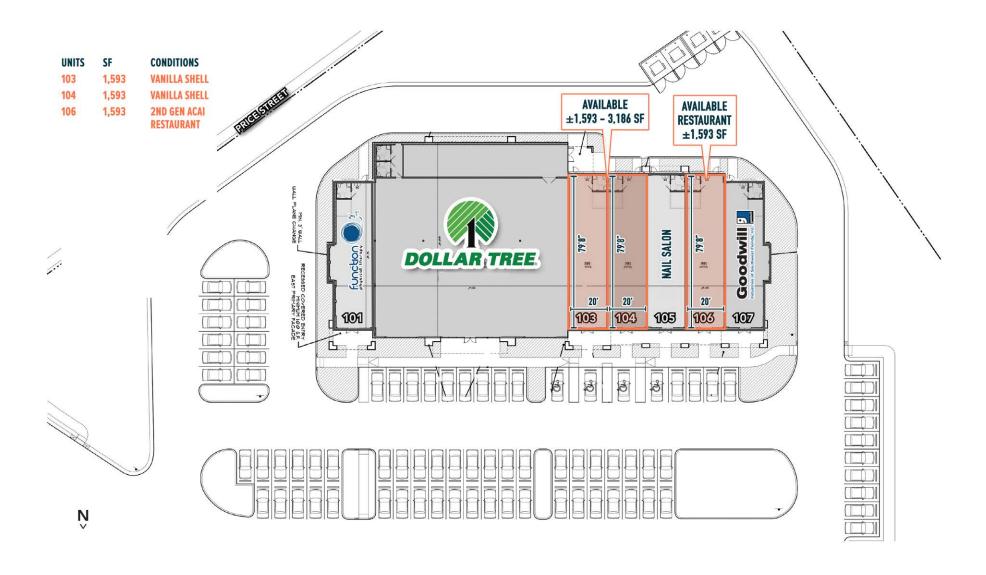

## UP TO ±3,186 SF AVAILABLE

The information and images contained herein are from sources deemed reliable. However, Metro Commercial Real Estate, Inc. makes no representation whatsoever as to their accuracy or authenticity. Images shown may be modified for illustrative purposes. Images may be out-of-date and not current. 02.20.25