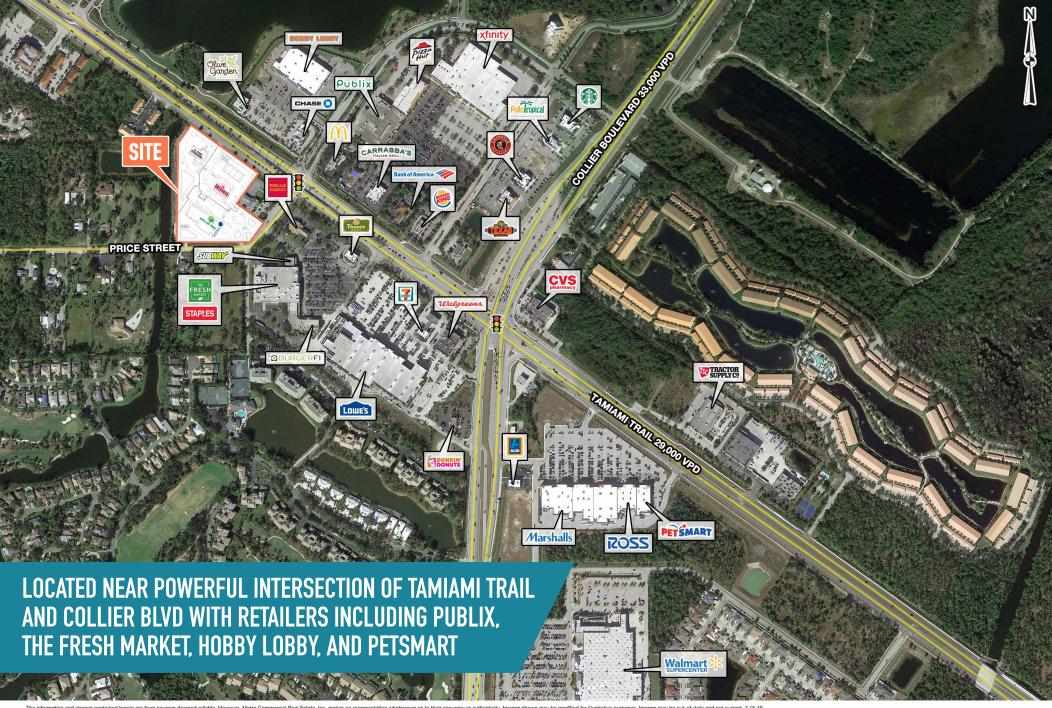

# PRICE STREET PLAZA NAPLES, FL 12450 TAMIAMI TRAIL E

±1,593 SF - 3,186 SF AVAILABLE







#### get in touch.

#### **KALAYAH SARGEANT**

office 786.671.4020 direct 786.671.4036 ksargeant@metrocommercial.com









PRICE STREET PLAZA

NAPLES, FL

12450 TAMIAMI TRAIL E





The information and images contained herein are from sources deemed reliable. However, Metro Commercial Real Estate, Inc. makes no representation whatsoever as to their accuracy or authenticity. Images shown may be modified for illustrative purposes. Images may be out-of-date and not current. 7.15.

PRICE STREET PLAZA

NAPLES, FL

12450 TAMIAMI TRAIL E





PRICE STREET PLAZA
NAPLES, FL
12450 TAMIAMI TRAIL E



# SITE PLAN



The information and images contained herein are from sources deemed reliable. However, Metro Commercial Real Estate, Inc. makes no representation whatsoever as to their accuracy or authenticity. Images shown may be modified for illustrative purposes. Images may be out-of-date and not current. 02.20.25





## UP TO ±3,186 SF AVAILABLE



The information and images c