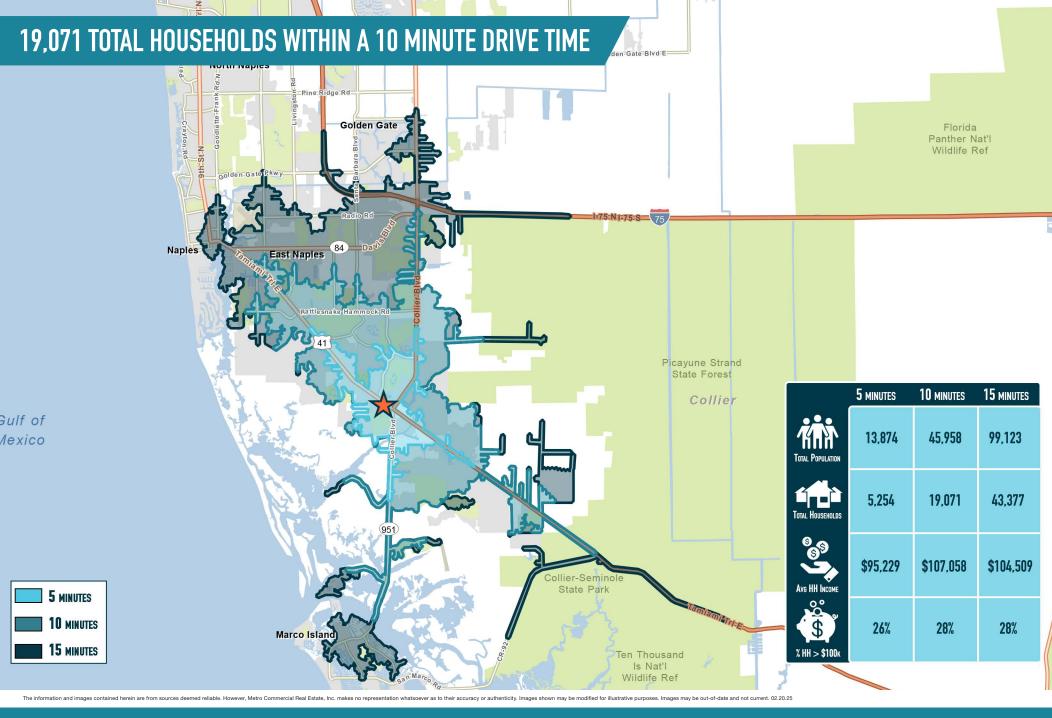

# PRICE STREET PLAZA NAPLES, FL 12450 TAMIAMI TRAIL E

±1,593 SF - 3,186 SF AVAILABLE







#### get in touch.

#### **KALAYAH SARGEANT**

office 786.671.4020 direct 786.671.4036 ksargeant@metrocommercial.com









PRICE STREET PLAZA

NAPLES, FL

12450 TAMIAMI TRAIL E





The information and images contained herein are from sources deemed reliable. However, Metro Commercial Real Estate, Inc. makes no representation whatsoever as to their accuracy or authenticity. Images shown may be modified for illustrative purposes. Images may be out-of-date and not current. 7.15.

PRICE STREET PLAZA

NAPLES, FL

12450 TAMIAMI TRAIL E





PRICE STREET PLAZA
NAPLES, FL
12450 TAMIAMI TRAIL E



# SITE PLAN



The information and images contained herein are from sources deemed reliable. However, Metro Commercial Real Estate, Inc. makes no representation whatsoever as to their accuracy or authenticity. Images shown may be modified for illustrative purposes. Images may be out-of-date and not current. 02.20.25