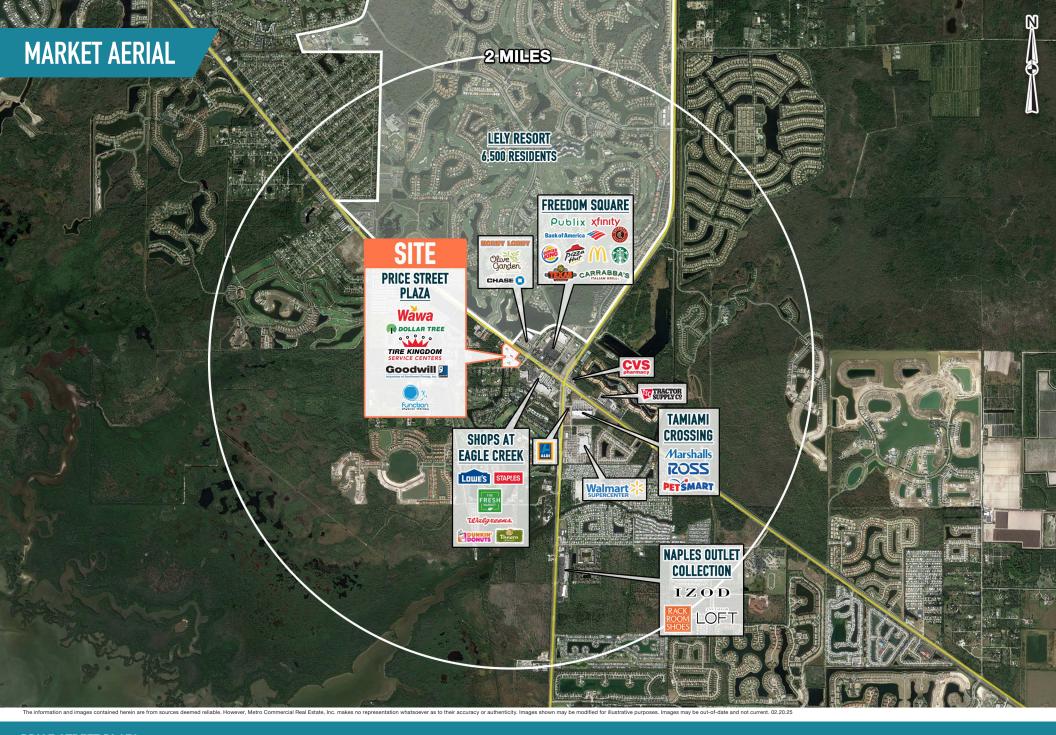

# PRICE STREET PLAZA NAPLES, FL 12450 TAMIAMI TRAIL E

±1,593 SF - 3,186 SF AVAILABLE







#### get in touch.

#### **KALAYAH SARGEANT**

office 786.671.4020 direct 786.671.4036 ksargeant@metrocommercial.com









PRICE STREET PLAZA

NAPLES, FL

12450 TAMIAMI TRAIL E





The information and images contained herein are from sources deemed reliable. However, Metro Commercial Real Estate, Inc. makes no representation whatsoever as to their accuracy or authenticity. Images shown may be modified for illustrative purposes. Images may be out-of-date and not current. 7.15.

PRICE STREET PLAZA

NAPLES, FL

12450 TAMIAMI TRAIL E





PRICE STREET PLAZA
NAPLES, FL
12450 TAMIAMI TRAIL E



# SITE PLAN



The information and images contained herein are from sources deemed reliable. However, Metro Commercial Real Estate, Inc. makes no representation whatsoever as to their accuracy or authenticity. Images shown may be modified for illustrative purposes. Images may be out-of-date and not current. 02.20.25





#