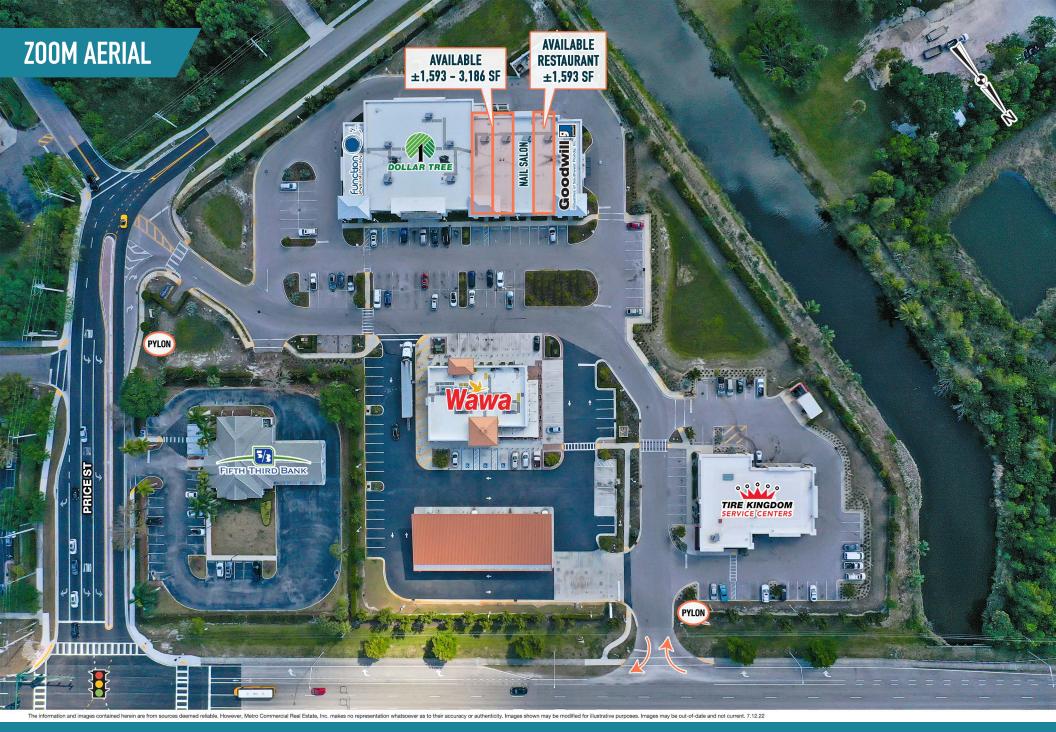

# PRICE STREET PLAZA NAPLES, FL 12450 TAMIAMI TRAIL E

±1,593 SF - 3,186 SF AVAILABLE

# PROPERTY PHOTOS

The information and images contained herein are from sources deemed reliable. However, Metro Commercial Real Estate, Inc. makes no representation whatsoever as to their accuracy or authenticity. Images shown may be modified for illustrative purposes. Images may be out-of-date and not current. 02.20.25