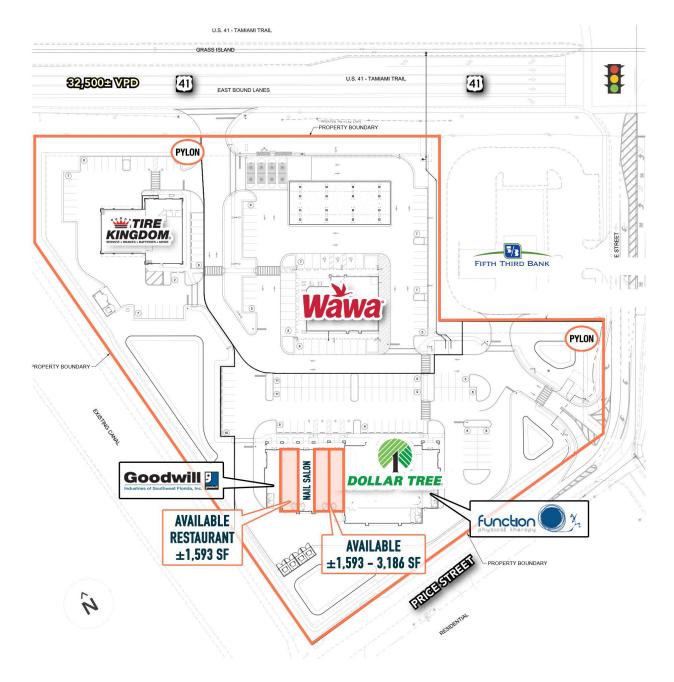

# SITE PLAN

The information and images contained herein are from sources deemed reliable. However, Metro Commercial Real Estate, Inc. makes no representation whatsoever as to their accuracy or authenticity. Images shown may be modified for illustrative purposes. Images may be out-of-date and not current. 02.20.25

## **PYLONS AVAILABLE**

PRICE STREET US-41

The information and images contained herein are from sources deemed reliable. However, Metro Commercial Real Estate, inc. makes no representation whatsoever as to their accuracy or authenticity. Images shown may be modified for illustrative purposes. Images may be out-of-date and not current. 02.20.