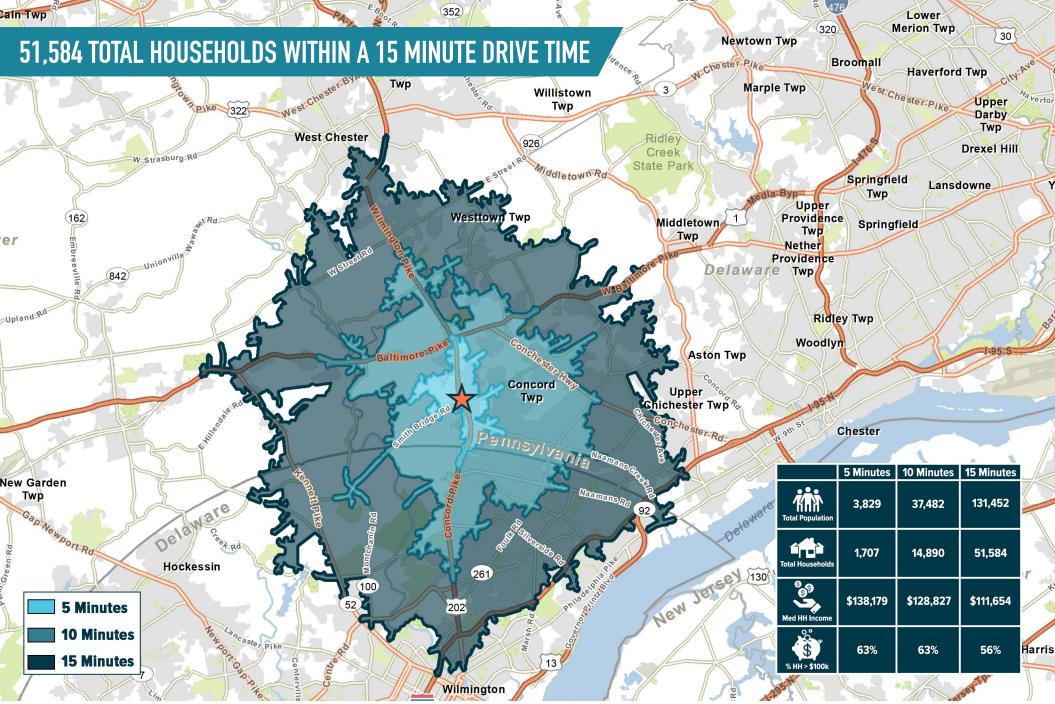

### SUMMIT CROSSING GLEN MILLS, PA ROUTE 202 & SUMMIT STREET

PAD SITE AND ±1,400 SF - 2,800 SF INLINE AVAILABLE FOR LEASE; GLA: ±23,663 SF