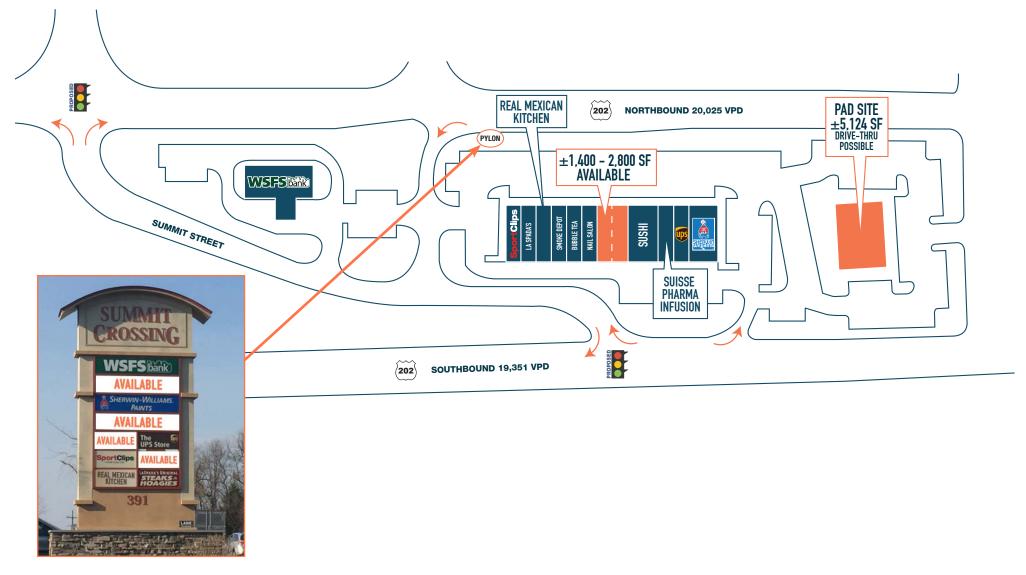

### SUMMIT CROSSING GLEN MILLS, PA ROUTE 202 & SUMMIT STREET

PAD SITE AND ±1,400 SF - 2,800 SF INLINE AVAILABLE FOR LEASE; GLA: ±23,663 SF

# **GREAT VISIBILITY NORTHBOUND AND SOUTHBOUND OF ROUTE 202**

The information and images contained herein are from sources deemed reliable. However, Metro Commercial Real Estate, Inc. makes no representation whatsoever as to their accuracy or authenticity. Images shown may be modified for illustrative purposes. Images may be out-of-date and not current. 07.31.23