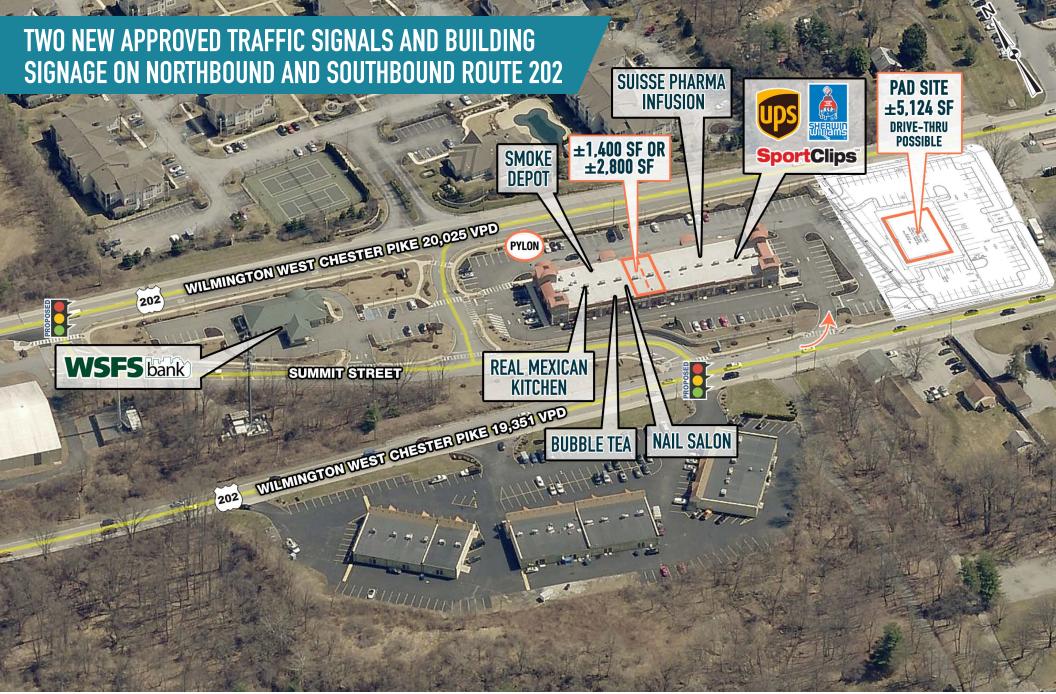

### SUMMIT CROSSING GLEN MILLS, PA ROUTE 202 & SUMMIT STREET

PAD SITE AND ±1,400 SF - 2,800 SF INLINE AVAILABLE FOR LEASE; GLA: ±23,663 SF

# **GREAT VISIBILITY NORTHBOUND AND SOUTHBOUND OF ROUTE 202**

The information and images contained herein are from sources deemed reliable. However, Metro Commercial Real Estate, Inc. makes no representation whatsoever as to their accuracy or authenticity. Images shown may be modified for illustrative purposes. Images may be out-of-date and not current. 07.31.23