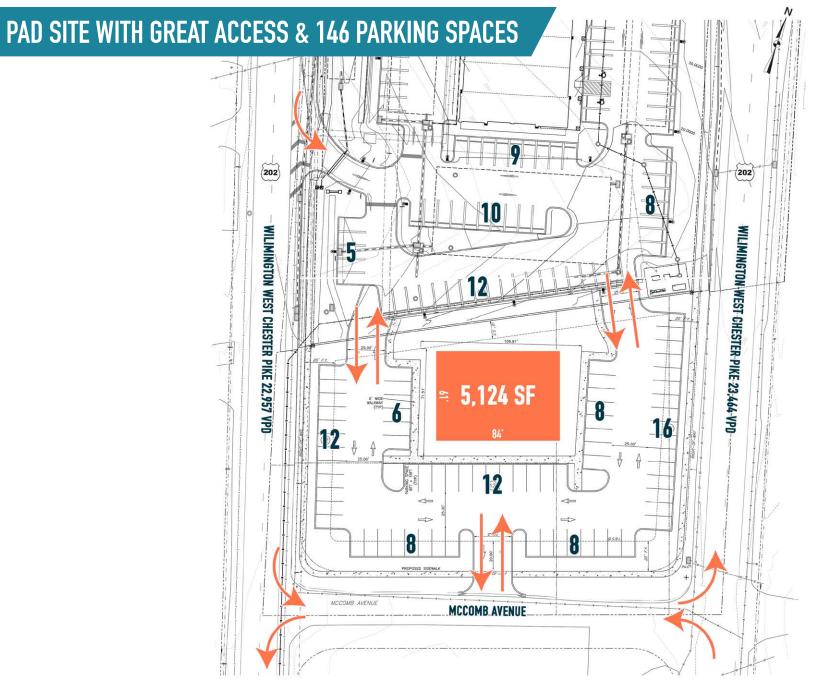

### SUMMIT CROSSING GLEN MILLS, PA ROUTE 202 & SUMMIT STREET

PAD SITE AND ±1,400 SF - 2,800 SF INLINE AVAILABLE FOR LEASE; GLA: ±23,663 SF