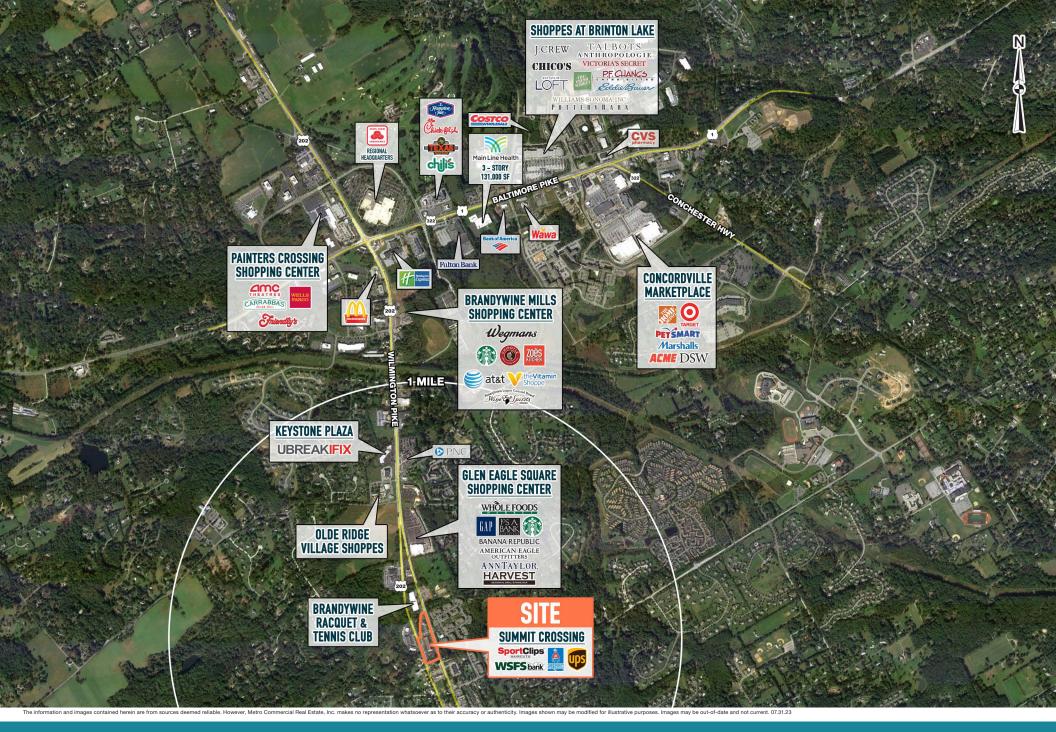

### SUMMIT CROSSING GLEN MILLS, PA ROUTE 202 & SUMMIT STREET

PAD SITE AND ±1,400 SF - 2,800 SF INLINE AVAILABLE FOR LEASE; GLA: ±23,663 SF