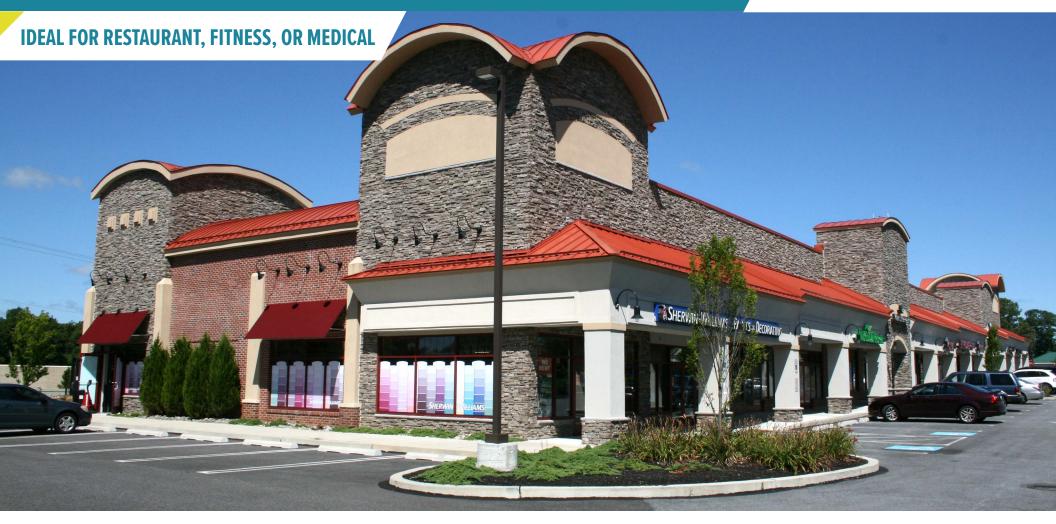

### SUMMIT CROSSING GLEN MILLS, PA ROUTE 202 & SUMMIT STREET

PAD SITE AND ±1,400 SF - 2,800 SF INLINE AVAILABLE FOR LEASE; GLA: ±23,663 SF