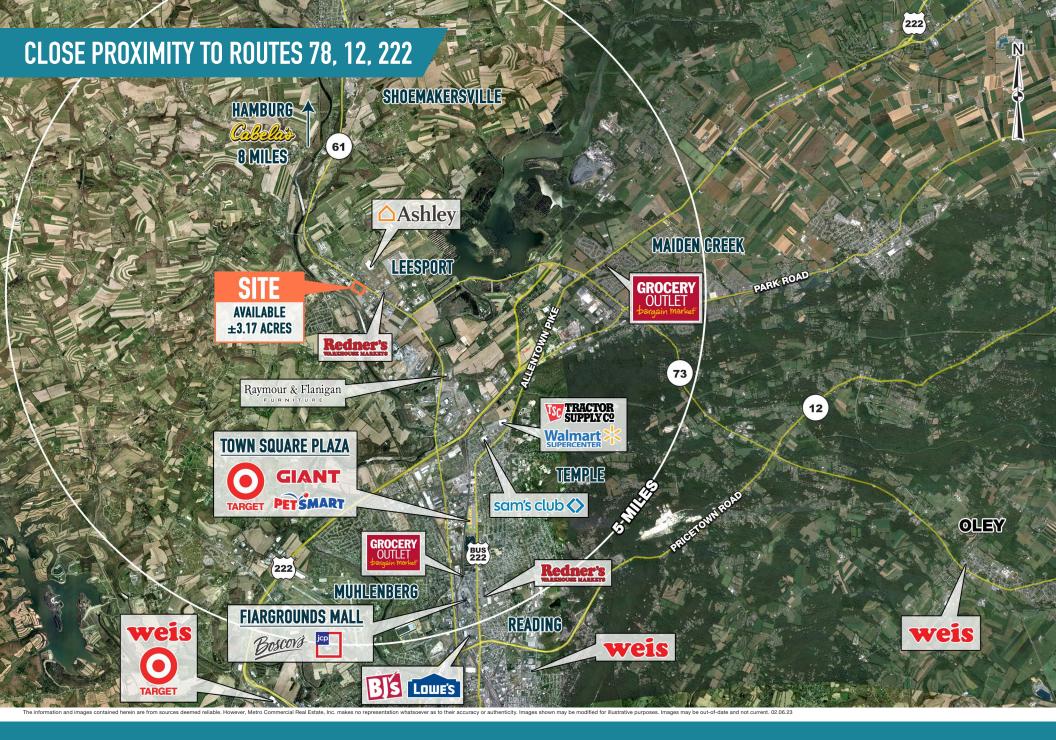

### **LEESPORT, PA** 5548 POTTSVILLE PIKE ±3.17 AVAILABLE FOR LEASE OR SALE

PHILADELPHIA MSA