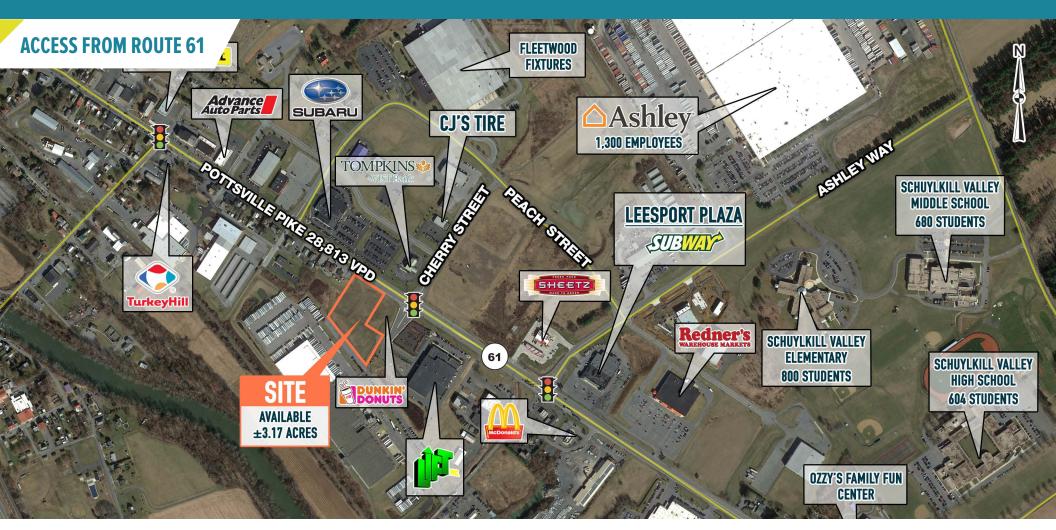

### **LEESPORT, PA** 5548 POTTSVILLE PIKE ±3.17 AVAILABLE FOR LEASE OR SALE

PHILADELPHIA MSA