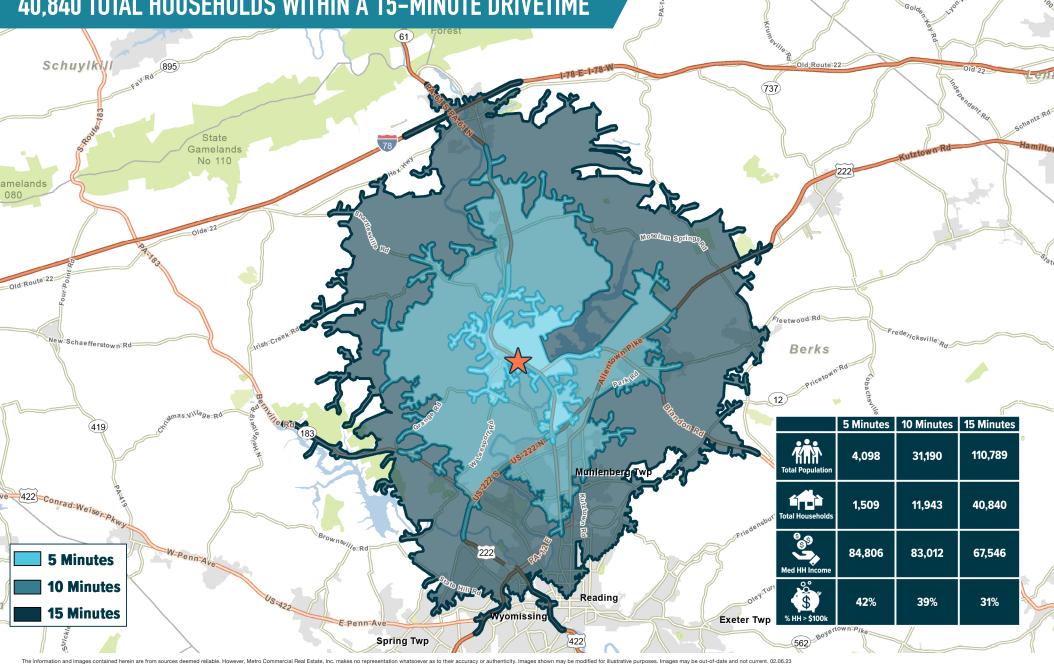

## **40,840 TOTAL HOUSEHOLDS WITHIN A 15-MINUTE DRIVETIME**

LEESPORT, PA **5558 POTTSVILLE PIKE** 

PA-737

(143)

MetroCommercial.com

(100)

863

MetroCommercial.com