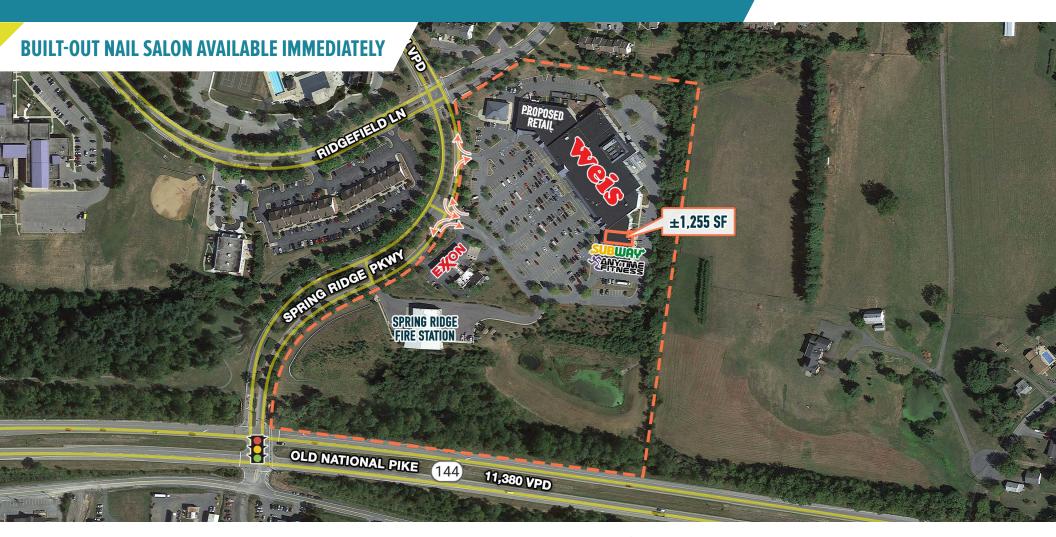

## FREDERICK, MD

**6070 SPRING RIDGE PARKWAY** 

±1,255 SF AVAILABLE FOR LEASE

**LEASED BY:** 

**OWNED & MANAGED BY:** 

## SITE PLAN

The information and images contained herein are from sources deemed reliable. However, Metro Commercial Real Estate, inc. makes no representation whatsoever as to their accuracy or authenticity. Images shown may be modified for illustrative purposes. Images may be out-of-date and not current. 12.18.23