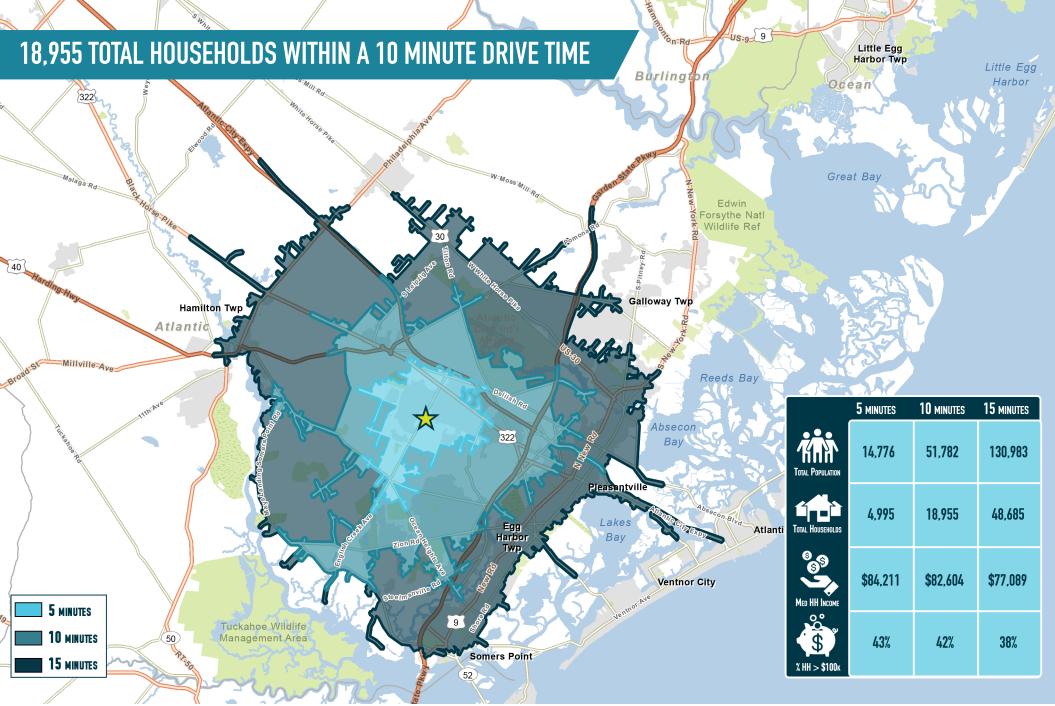

## SHOPS AT ENGLISH CREEK EGG HARBOR TOWNSHIP, NJ 6105 WEST JERSEY AVENUE

www.metrocommercial.com