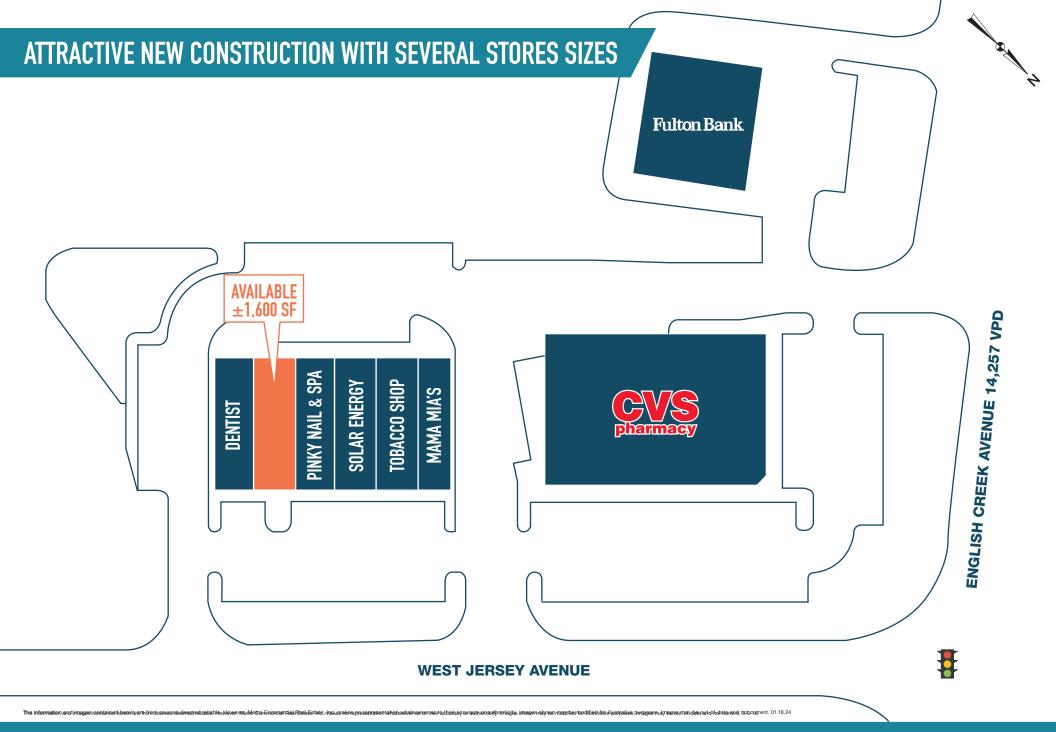

## SHOPS AT ENGLISH CREEK EGG HARBOR TOWNSHIP, NJ 6105 WEST JERSEY AVENUE

 $\pm$ 1,600 SF AVAILABLE FOR LEASE; GLA:  $\pm$ 11,880 SF Philadelphia MSA

### SHOPS AT ENGLISH CREEK EGG HARBOR TOWNSHIP, NJ 6105 WEST JERSEY AVENUE

www.metrocommercial.com