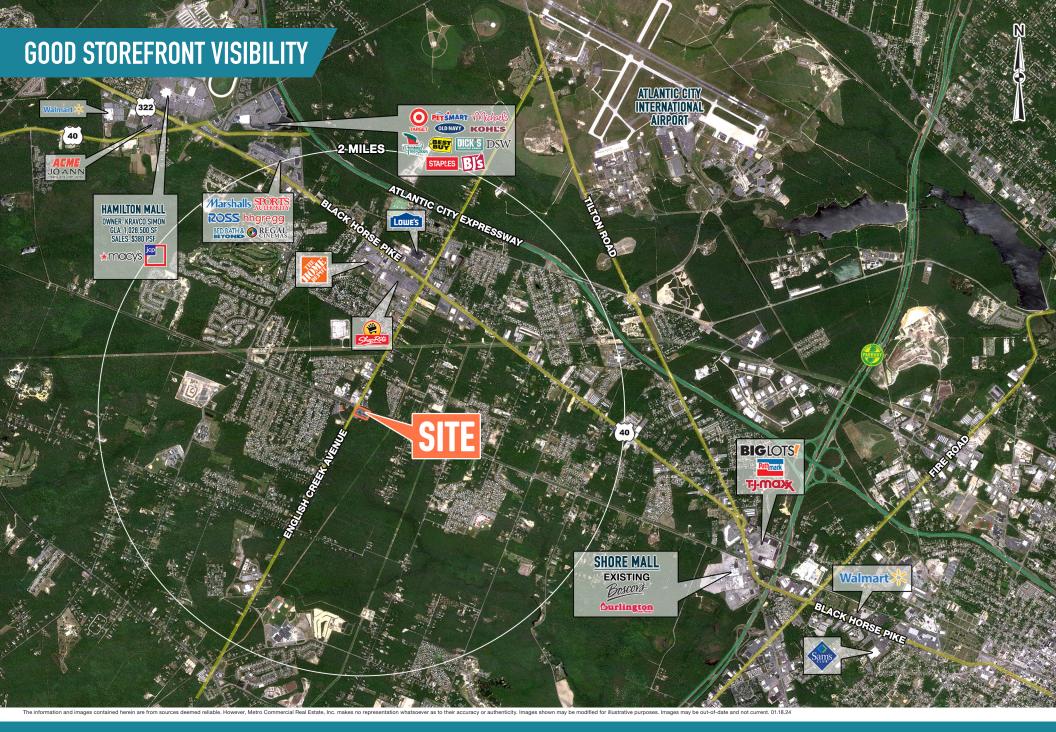

#### WELL SITUATED AT BUSY SIGNALIZED INTERSECTION

#### SHOPS AT ENGLISH CREEK EGG HARBOR TOWNSHIP, NJ 6105 WEST JERSEY AVENUE

www.metrocommercial.com