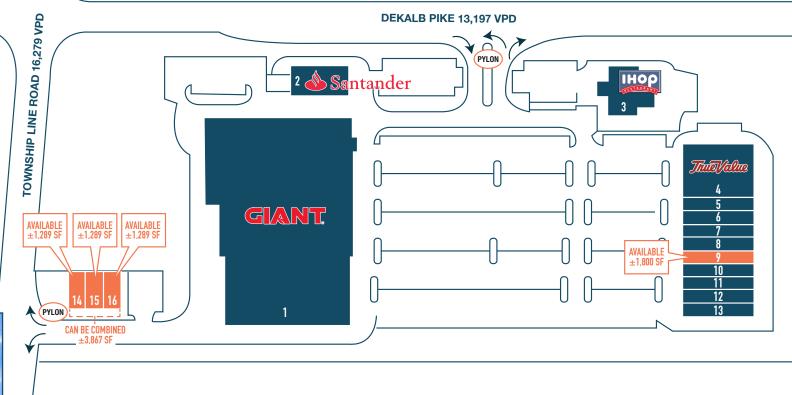

### OUTPARCEL OPPORTUNITY GREAT FOR OFFICE AND MEDICAL TENANTS

| 1 | GIANT                            | 68.243 SF | 9  | AVAILABLE                        | 1,800 SF |
|---|----------------------------------|-----------|----|----------------------------------|----------|
| 2 | SANTANDER                        | 3,200 SF  | 10 | FRANK'S PIZZA                    | 1,800 SF |
| 3 | IHOP                             | 3,970 SF  | 11 | CAMBRIDGE EDUCATION              | 1,800 SF |
| 4 | TRUE VALUE HARDWARE              | 7,650 SF  | 12 | <b>CHARMING HAIR &amp; NAILS</b> | 1,800 SF |
| 5 | PARKWAY DENTIST                  | 1,800 SF  | 13 | THAI ORCHARD                     | 2,250 SF |
| 6 | IVY REHAB                        | 1,800 SF  | 14 | AVAILABLE                        | 1,289 SF |
| 7 | SUPERCUTS                        | 1,800 SF  | 15 | AVAILABLE                        | 1,289 SF |
| 8 | PLANET BEACH TANNING SPRAY & SPA | 1,800 SF  | 16 | AVAILABLE                        | 1,289 SF |