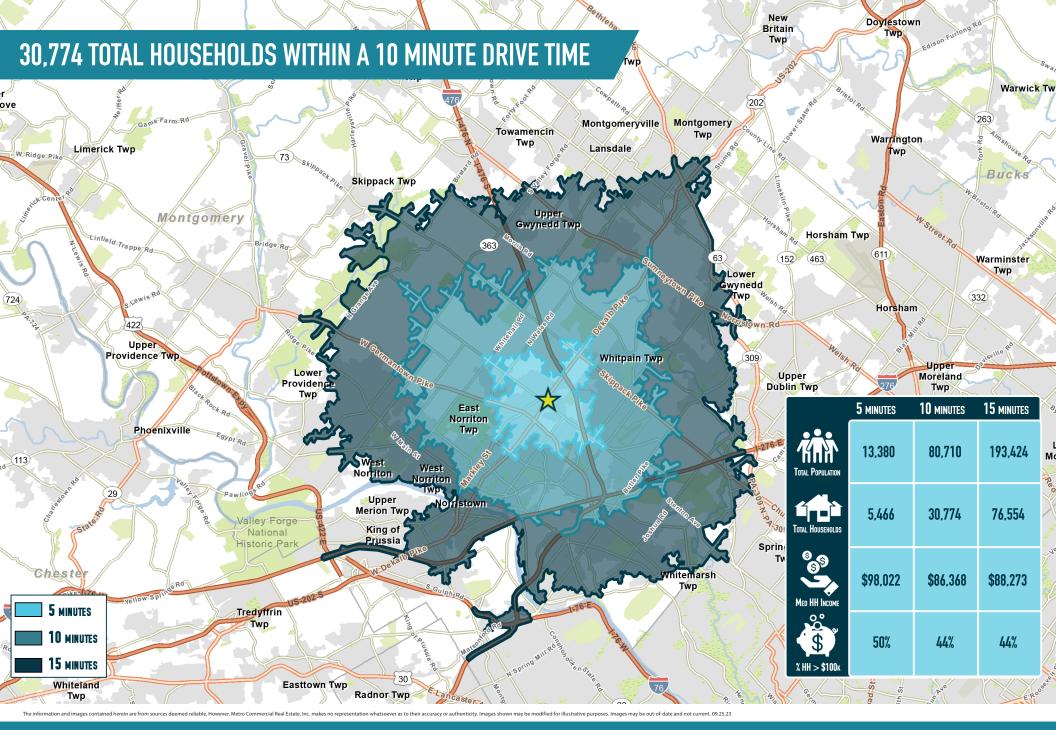

## GIANT ANCHORED CENTER SERVING THE SURROUNDING DENSE RESIDENTIAL COMMUNITIES

get in touch.