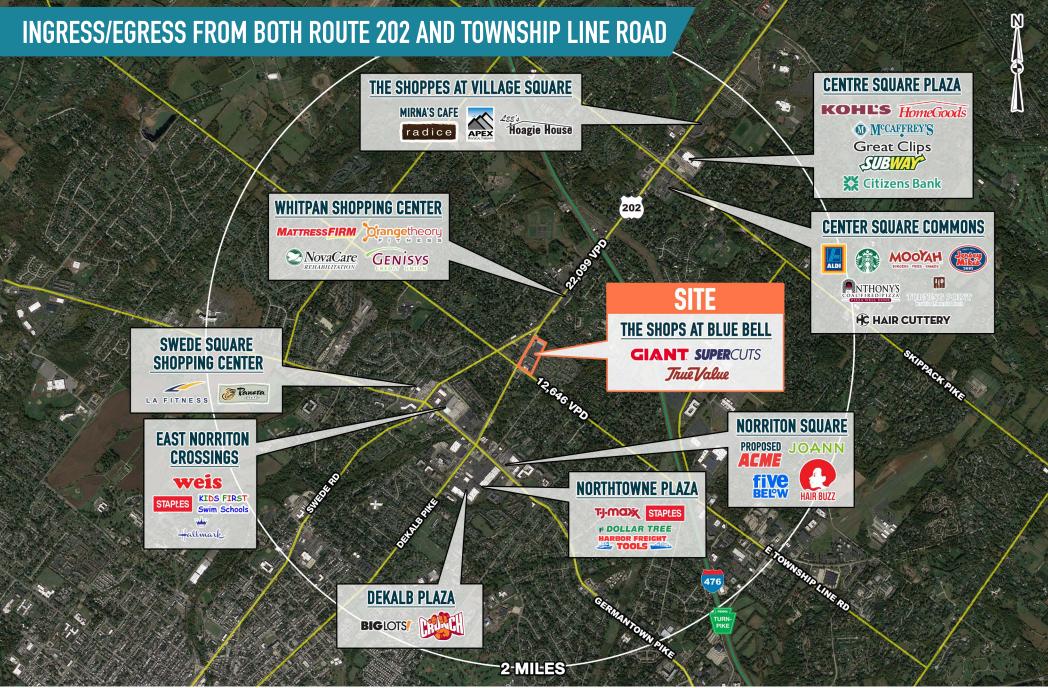

### OUTPARCEL OPPORTUNITY GREAT FOR OFFICE AND MEDICAL TENANTS

| 1 | GIANT                            | 68.243 SF | 9  | AVAILABLE                        | 1,800 SF |
|---|----------------------------------|-----------|----|----------------------------------|----------|
| 2 | SANTANDER                        | 3,200 SF  | 10 | FRANK'S PIZZA                    | 1,800 SF |
| 3 | IHOP                             | 3,970 SF  | 11 | CAMBRIDGE EDUCATION              | 1,800 SF |
| 4 | TRUE VALUE HARDWARE              | 7,650 SF  | 12 | <b>CHARMING HAIR &amp; NAILS</b> | 1,800 SF |
| 5 | PARKWAY DENTIST                  | 1,800 SF  | 13 | THAI ORCHARD                     | 2,250 SF |
| 6 | IVY REHAB                        | 1,800 SF  | 14 | AVAILABLE                        | 1,289 SF |
| 7 | SUPERCUTS                        | 1,800 SF  | 15 | AVAILABLE                        | 1,289 SF |
| 8 | PLANET BEACH TANNING SPRAY & SPA | 1,800 SF  | 16 | AVAILABLE                        | 1,289 SF |