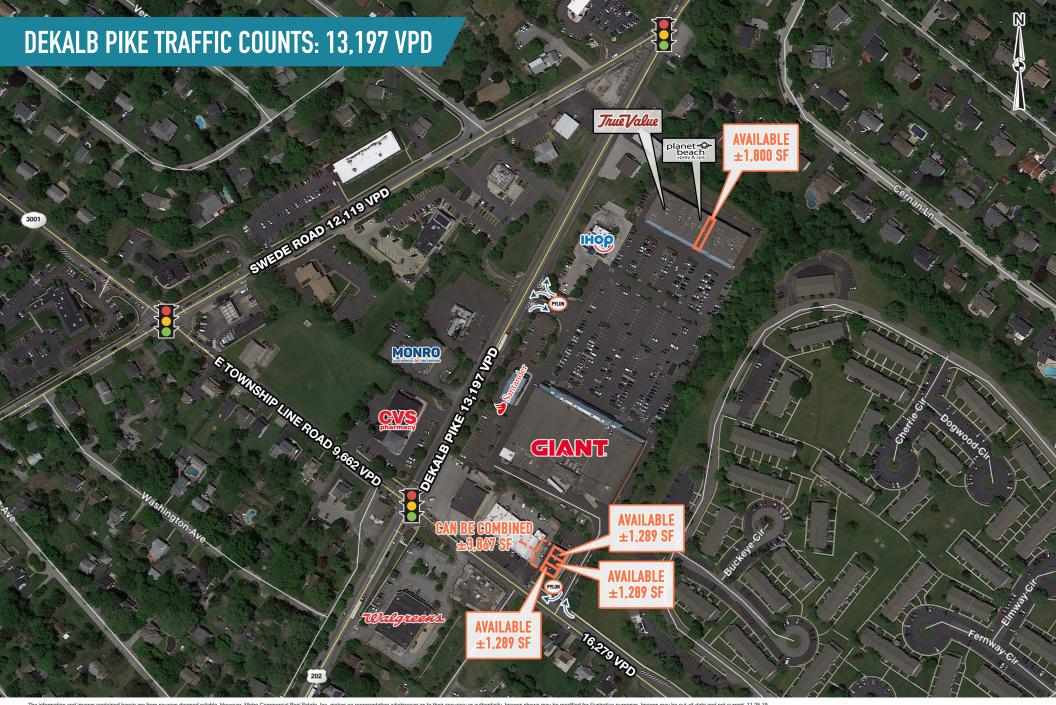

### OUTPARCEL OPPORTUNITY GREAT FOR OFFICE AND MEDICAL TENANTS

| 1 | GIANT                            | 68.243 SF | 9  | AVAILABLE                        | 1,800 SF |
|---|----------------------------------|-----------|----|----------------------------------|----------|
| 2 | SANTANDER                        | 3,200 SF  | 10 | FRANK'S PIZZA                    | 1,800 SF |
| 3 | IHOP                             | 3,970 SF  | 11 | CAMBRIDGE EDUCATION              | 1,800 SF |
| 4 | TRUE VALUE HARDWARE              | 7,650 SF  | 12 | <b>CHARMING HAIR &amp; NAILS</b> | 1,800 SF |
| 5 | PARKWAY DENTIST                  | 1,800 SF  | 13 | THAI ORCHARD                     | 2,250 SF |
| 6 | IVY REHAB                        | 1,800 SF  | 14 | AVAILABLE                        | 1,289 SF |
| 7 | SUPERCUTS                        | 1,800 SF  | 15 | AVAILABLE                        | 1,289 SF |
| 8 | PLANET BEACH TANNING SPRAY & SPA | 1,800 SF  | 16 | AVAILABLE                        | 1,289 SF |