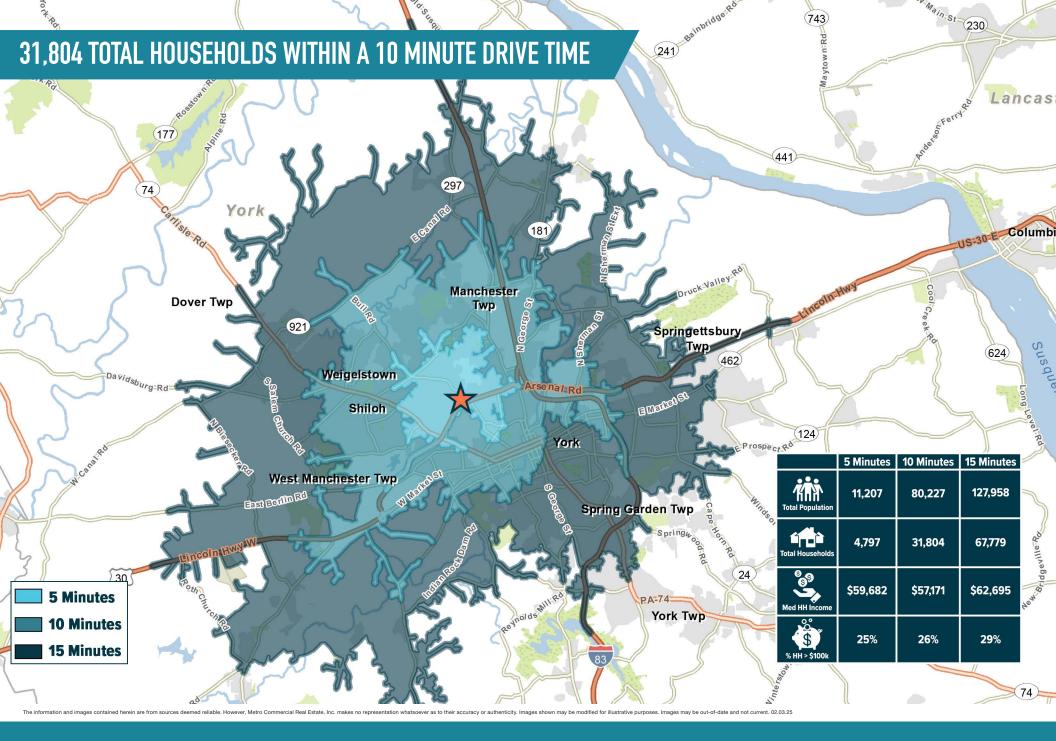

## YORK, PA

1800 ROOSEVELT AVENUE

PADS AVAILABLE FOR LEASE

**LEASED BY:** 

**OWNED & MANAGED BY:** 