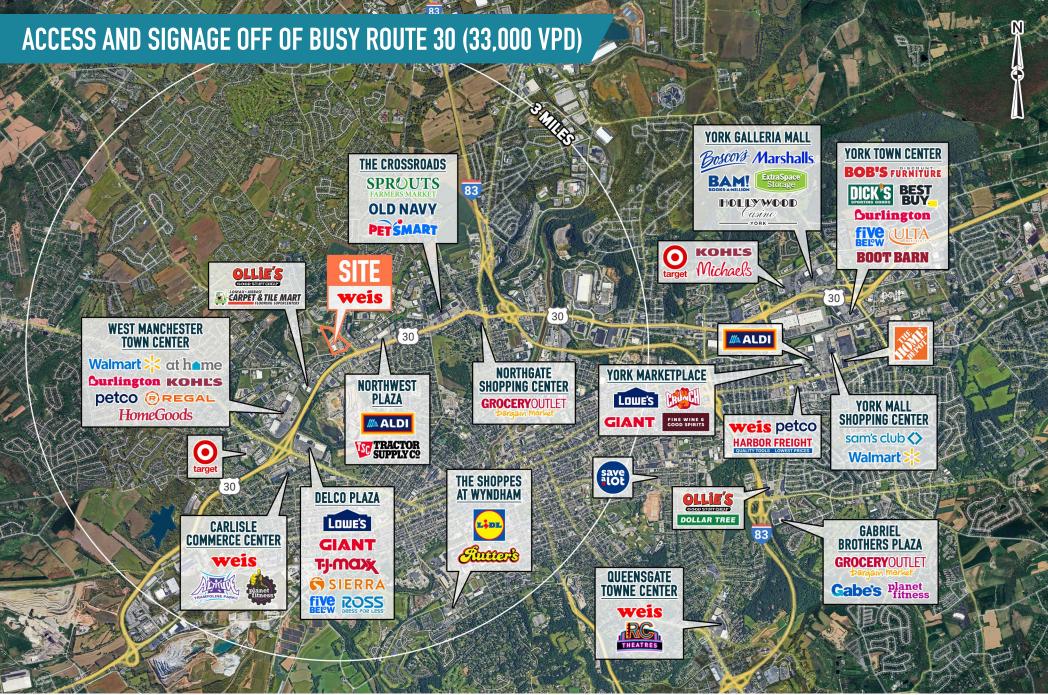

## YORK, PA

1800 ROOSEVELT AVENUE

PADS AVAILABLE FOR LEASE

**LEASED BY:** 

**OWNED & MANAGED BY:** 