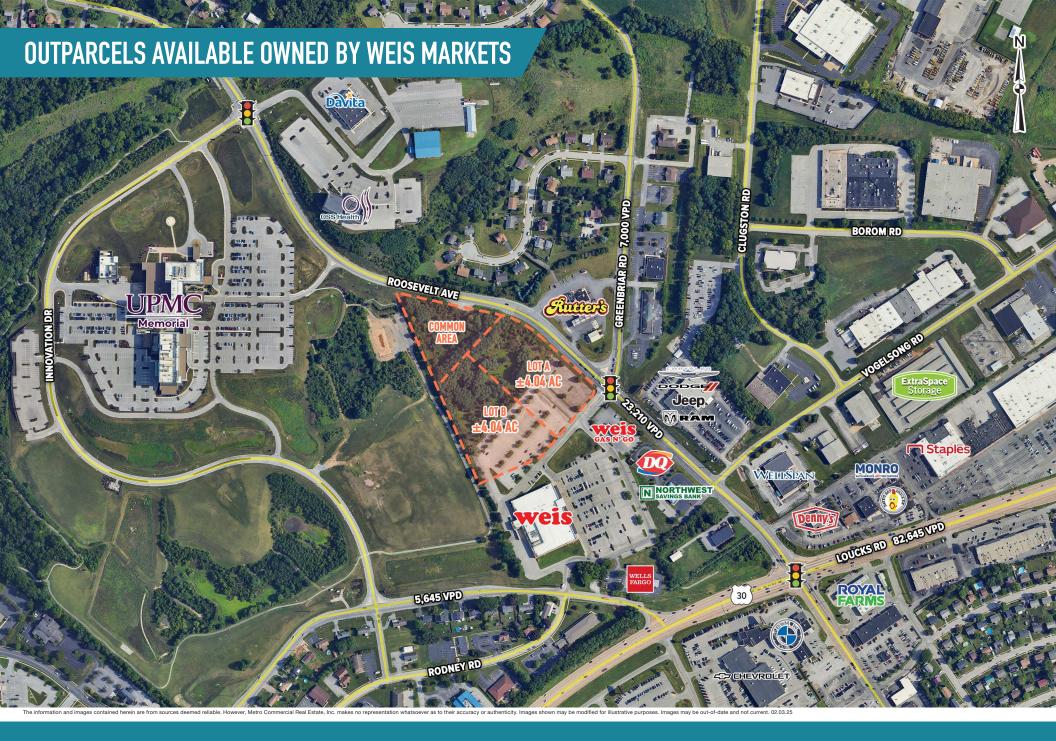

## YORK, PA

1800 ROOSEVELT AVENUE

PADS AVAILABLE FOR LEASE

**LEASED BY:** 

**OWNED & MANAGED BY:** 