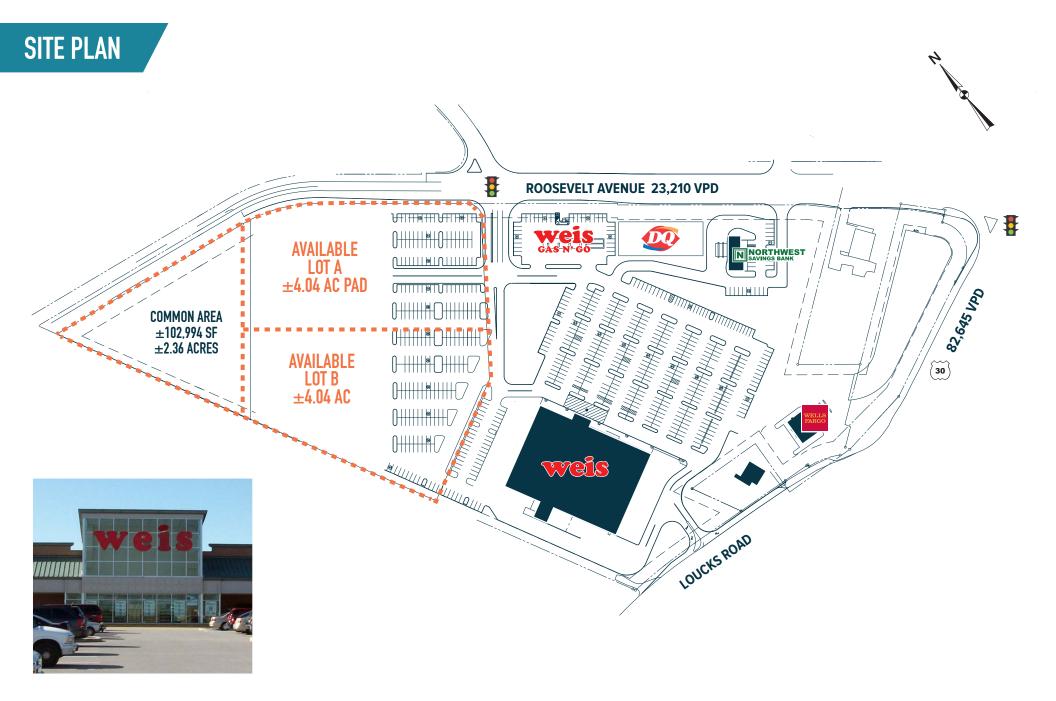

## YORK, PA

1800 ROOSEVELT AVENUE

PADS AVAILABLE FOR LEASE

**LEASED BY:** 

**OWNED & MANAGED BY:** 