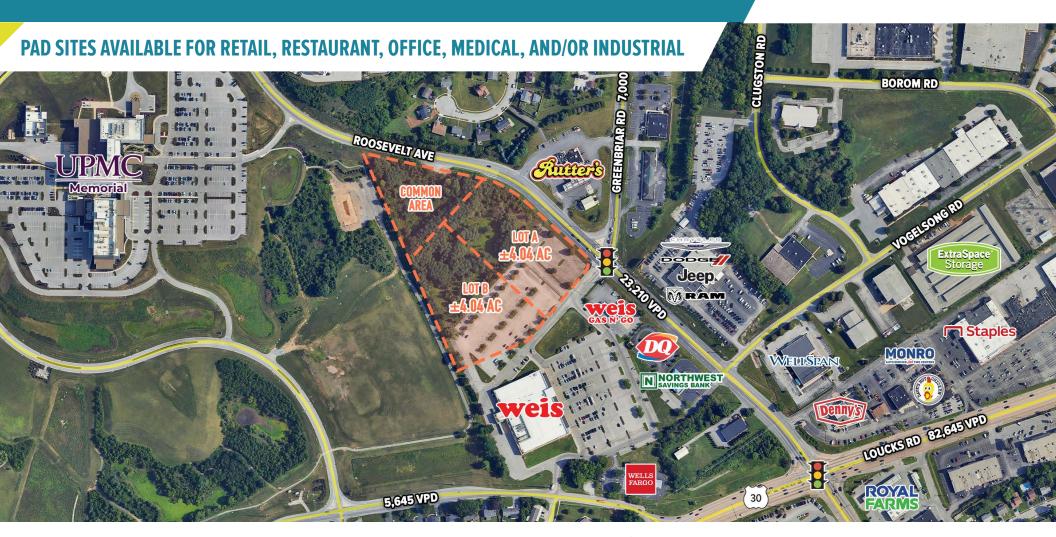

## YORK, PA

1800 ROOSEVELT AVENUE

PADS AVAILABLE FOR LEASE

**LEASED BY:** 

**OWNED & MANAGED BY:** 