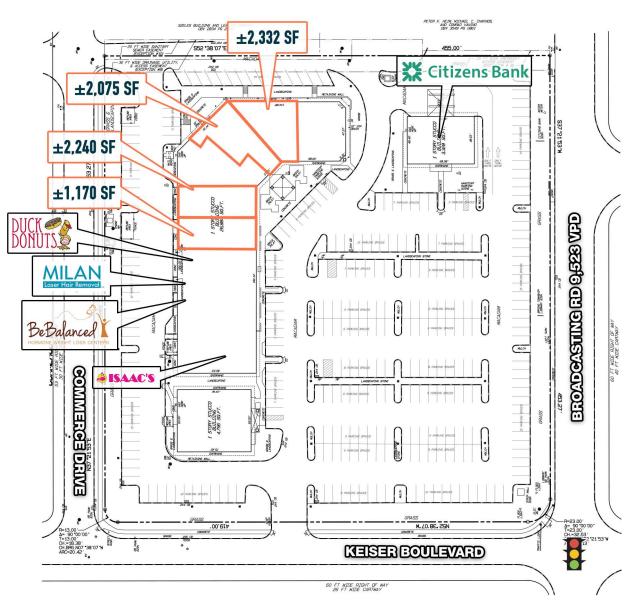

## SITE PLAN

**VILLAGE SQUARE** 

**90 COMMERCE DRIVE** 

WYOMISSING, PA

The information and images contained herein are from sources deemed reliable. However, Metro Commercial Real Estate, Inc. makes no representation whatsoever as to their accuracy or authenticity. Images shown may be modified for illustrative purposes. Images may be out-of-date and not current. 10.30.24