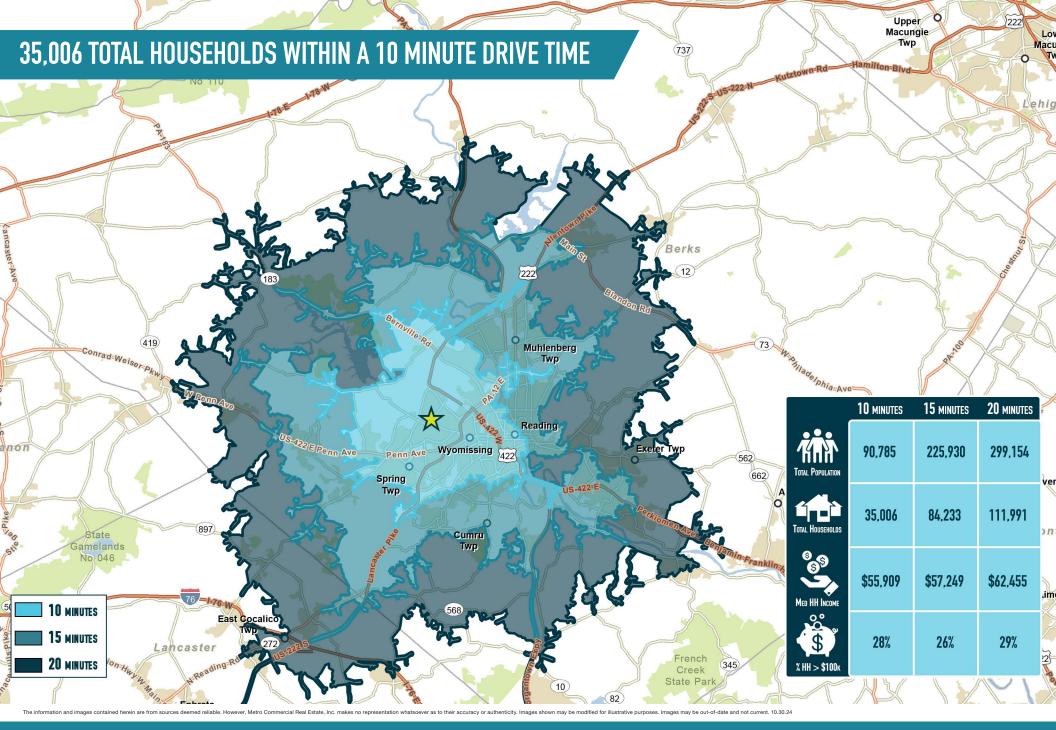

### VILLAGE SQUARE WYOMISSING, PA 90 COMMERCE DRIVE









MetroCommercial.com | PLYMOUTH MEETING, PA | MOUNT LAUREL, NJ

### get in touch.

### **ROB COOPER**

office 856.866.1900 direct 856.222.3054 rcooper@metrocommercial.com



### VILLAGE SQUARE WYOMISSING, PA 90 COMMERCE DRIVE



www.metrocommercial.com

# LOCATED IN THE CENTER OF SEVERAL OFFICE CENTERS INCLUDING COMMERCE OFFICE CENTER AND WESTVIEW OFFICE PARK



### VILLAGE SQUARE WYOMISSING, PA 90 COMMERCE DRIVE



www.metrocommercial.com



The information and images contained herein are from sources deemed reliable. However, Metro Commercial Real Estate, Inc. makes no representation whatsoever as to their accuracy or authenticity. Images shown may be modified for illustrative purposes. Images may be out-of-date and not current. 10.30.24

### VILLAGE SQUARE WYOMISSING, PA 90 COMMERCE DRIVE



www.metrocommercial.com

## SITE PLAN

**VILLAGE SQUARE** 

**90 COMMERCE DRIVE** 

WYOMISSING, PA



The information and images contained herein are from sources dee