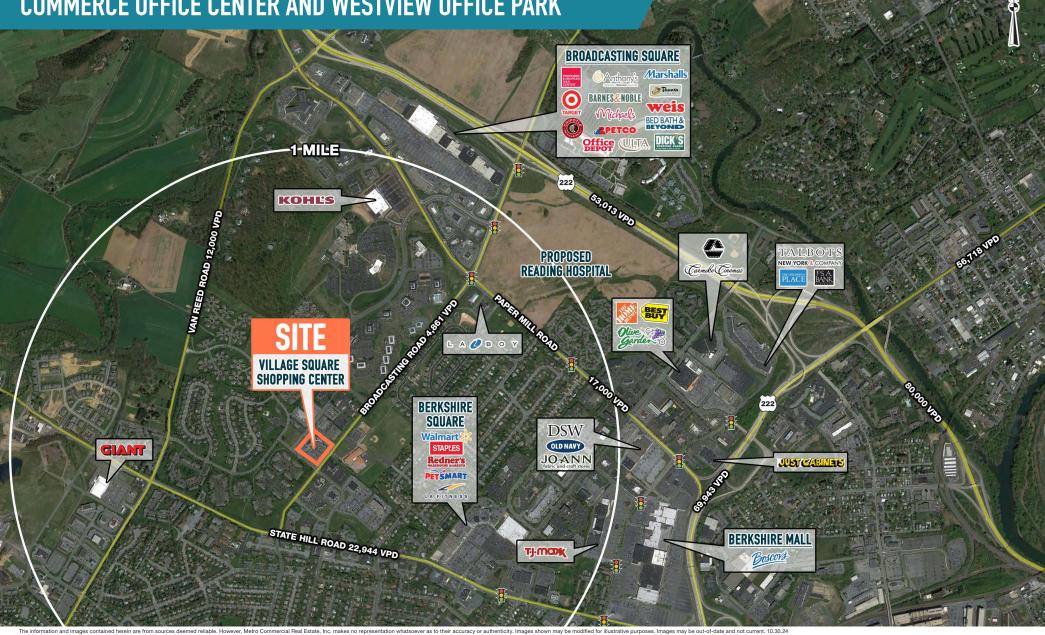

# LOCATED IN THE CENTER OF SEVERAL OFFICE CENTERS INCLUDING COMMERCE OFFICE CENTER AND WESTVIEW OFFICE PARK