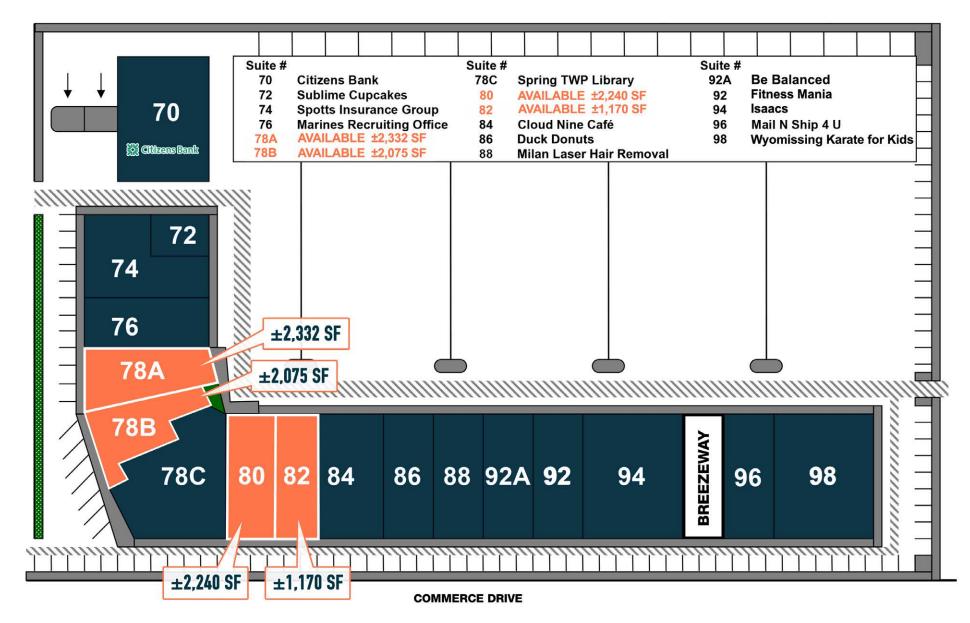

## SITE PLAN

**VILLAGE SQUARE** 

**90 COMMERCE DRIVE** 

WYOMISSING, PA

The information and images contained herein are from sources deemed reliable. However, Metro Commercial Real Estate, Inc. makes no representation whatsoever as to their accuracy or authenticity. Images shown may be modified for illustrative purposes. Images may be out-of-date and not current. 10.30.24