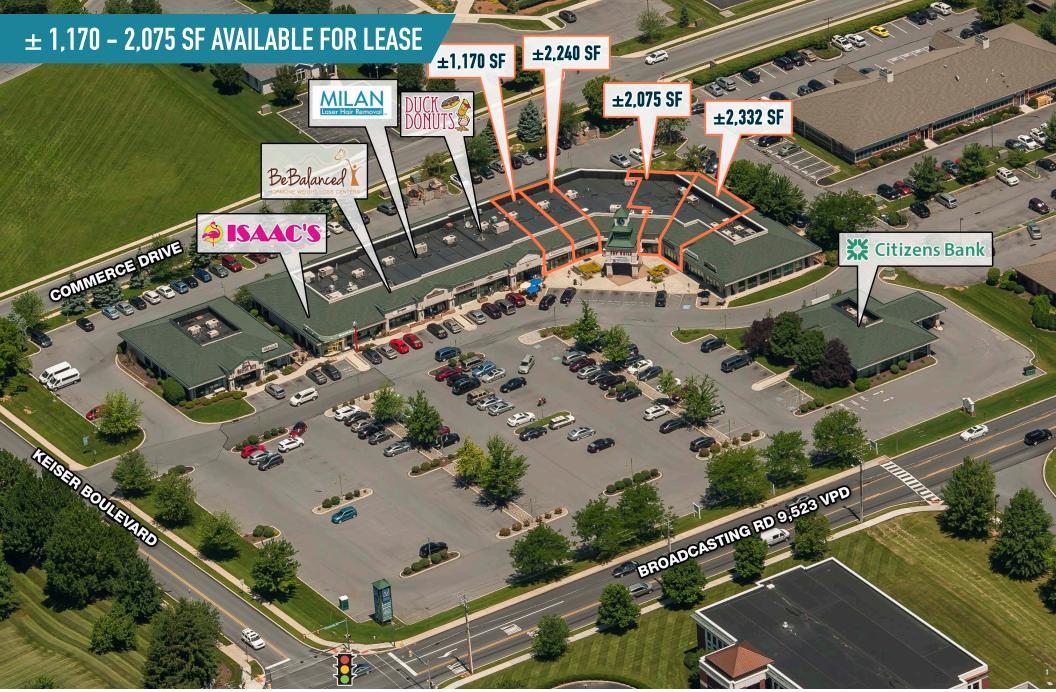

## SITE PLAN

**VILLAGE SQUARE** 

**90 COMMERCE DRIVE** 

WYOMISSING, PA

The information and images contained herein are from sources deemed reliable. However, Metro Commercial Real Estate, Inc. makes no representation whatsoever as to their accuracy or authenticity. Images shown may be modified for illustrative purposes. Images may be out-of-date and not current. 10.30.24