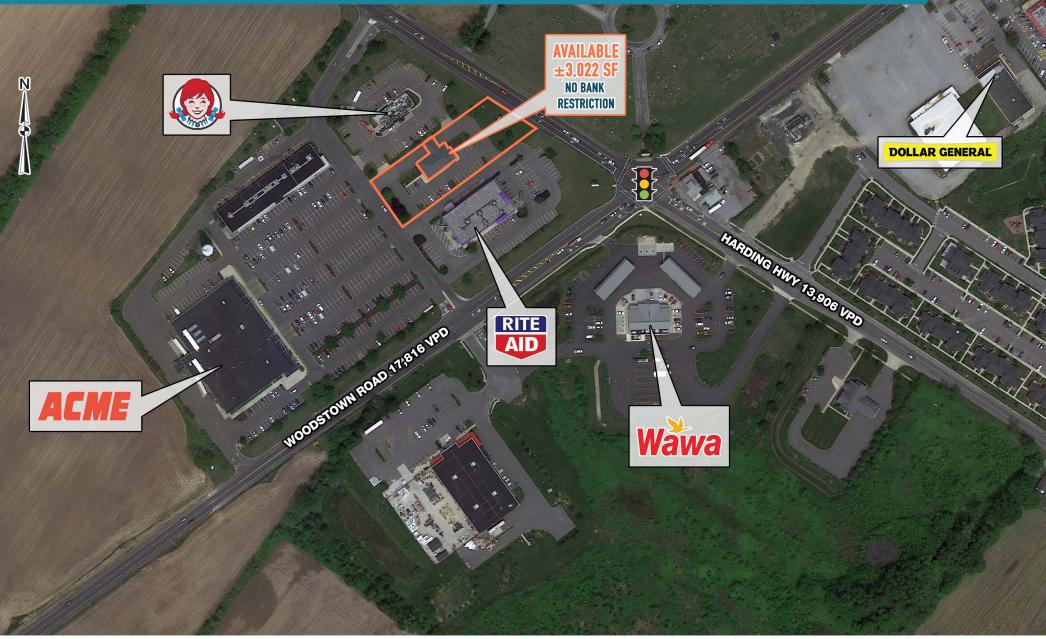

### PILESGROVE TOWN CENTER WOODSTOWN, NJ 859 ROUTE 45

www.metrocommercial.com

ne information and images contained herein are from sources deemed reliable. However, Metro Commercial Real Estate, Inc. makes no representation whatsoever as to their accuracy or authenticity. Images shown may be modified for illustrative purposes. Images may be out-of-date and not current. 09.28.22