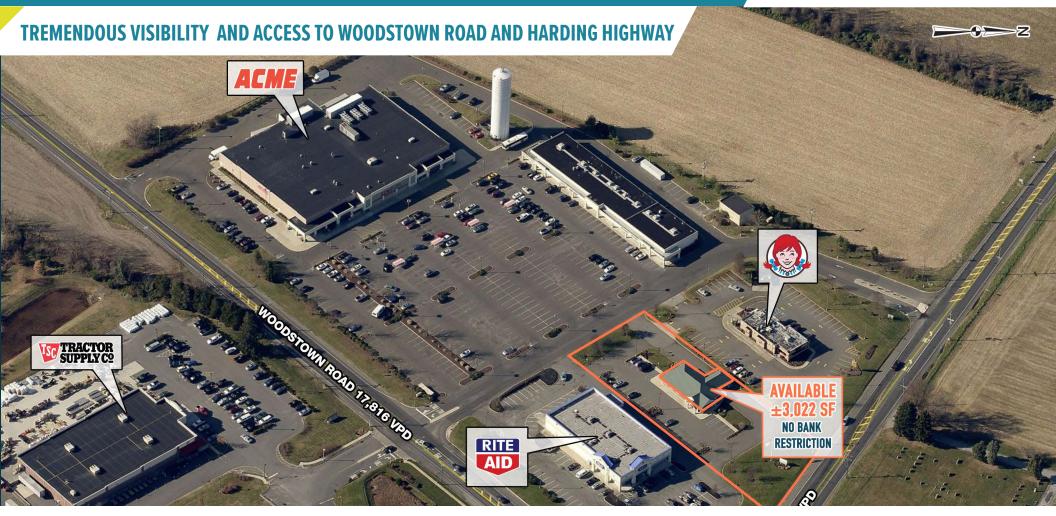

# STRONG GROCERY ANCHORED NEIGHBORHOOD CENTER LOCATED AT A SIGNALIZED INTERSECTION

The information and images contained herein are from sources deemed reliable. However, Metro Commercial Real Estate, Inc. makes no representation whatsoever as to their accuracy or authenticity. Images shown may be modified for illustrative purposes. Images may be out-of-date and not current. 5.15.19

#### PILESGROVE TOWN CENTER WOODSTOWN, NJ 859 ROUTE 45