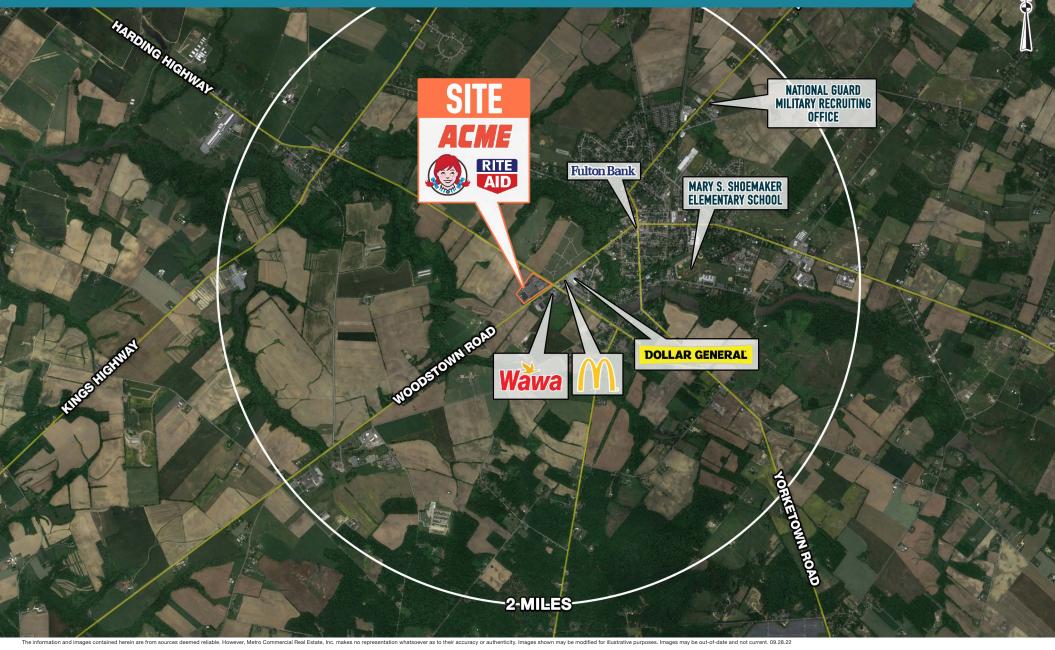

# LOCAL AREA RETAILERS INCLUDE: WAWA, DOLLAR GENERAL, ACME AND TRACTOR SUPPLY CO.

#### **PILESGROVE TOWN CENTER** WOODSTOWN, NJ 859 ROUTE 45

www.metrocommercial.com