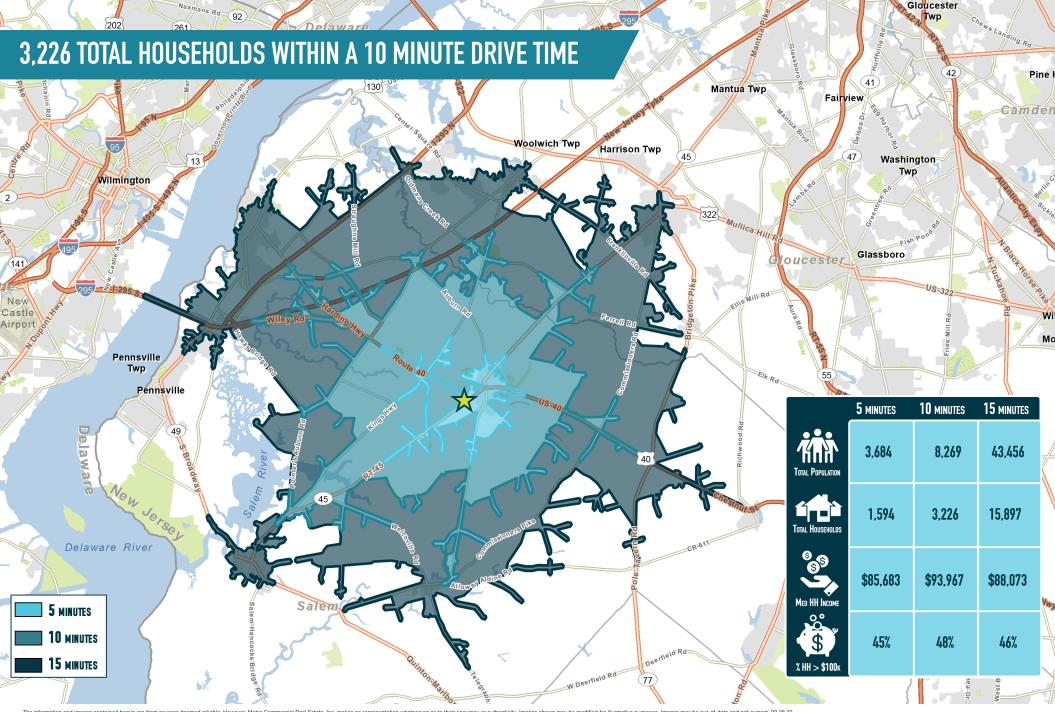

### PILESGROVE TOWN CENTER **WOODSTOWN, NJ** 859 ROUTE 45 ±3,022 SF PAD SITE AVAILABLE FOR SALE OR LEASE PHILADELPHIA MSA







## get in touch.

### **MARK GERLACH**

office 856.866.1900 direct 856.222.3032 mgerlach@metrocommercial.com

MetroCommercial.com | PLYMOUTH MEETING, PA | MOUNT LAUREL, NJ | MIAMI, FL



09.28.22

#### **PILESGROVE TOWN CENTER** WOODSTOWN, NJ 859 ROUTE 45



www.metrocommercial.com

# LOCAL AREA RETAILERS INCLUDE: WAWA, DOLLAR GENERAL, ACME AND TRACTOR SUPPLY CO.



#### PILESGROVE TOWN CENTER WOODSTOWN, NJ 859 ROUTE 45



# STRONG GROCERY ANCHORED NEIGHBORHOOD CENTER LOCATED AT A SIGNALIZED INTERSECTION



The information and images contained herein are from sources deemed reliable. However, Metro Commercial Real Estate, Inc. makes no representation whatsoever as to their accuracy or authenticity. Images shown may be modified for illustrative purposes. Images may be out-of-date and not current. 5.15.19

#### PILESGROVE TOWN CENTER WOODSTOWN, NJ 859 ROUTE 45



### PILESGROVE TOWN CENTER WOODSTOWN, NJ 859 ROUTE 45



www.metrocommercial.com

ne information and images con