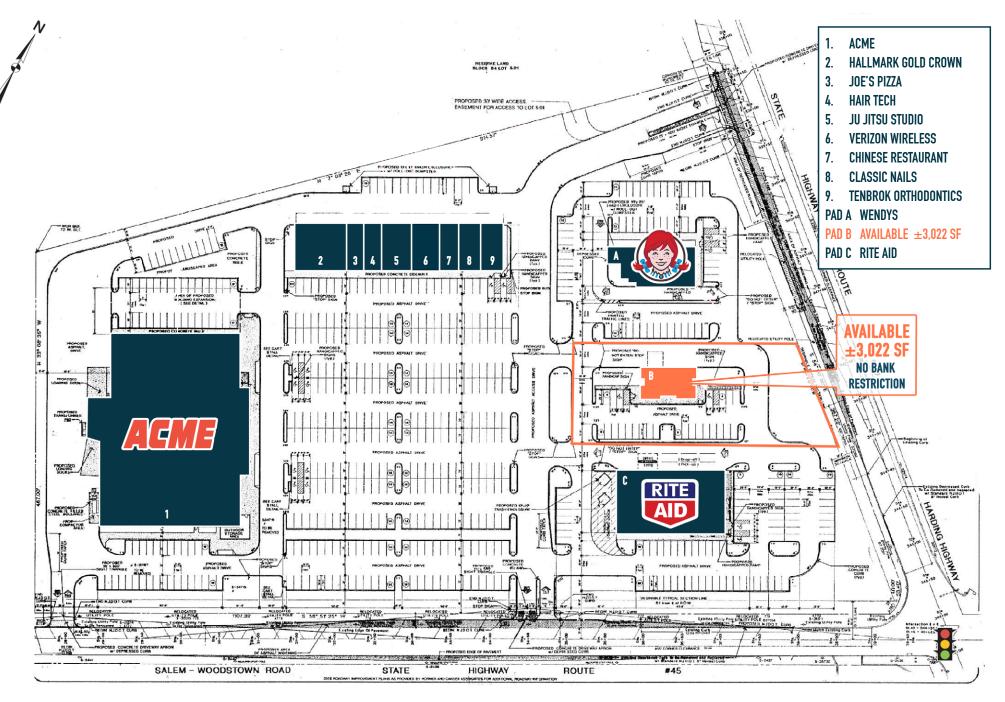

ORHOOD CENTER LOCATED AT A SIGNALIZED INTERSECTION



The information and images contained herein are from sources deemed reliable. However, Metro Commercial Real Estate, Inc. makes no representation whatsoever as to their accuracy or authenticity. Images shown may be modified for illustrative purposes. Images may be out-of-date and not current. 5.15.19

#### PILESGROVE TOWN CENTER WOODSTOWN, NJ 859 ROUTE 45



### PILESGROVE TOWN CENTER WOODSTOWN, NJ 859 ROUTE 45



www.metrocommercial.com

ne information and images contained herein are from sources deemed reliable. However, Metro Commercial Real Estate, Inc. makes no representation whatsoever as to their accuracy or authenticity. Images shown may be modified for illustrative purposes. Images may be out-of-date and not current. 09.28.22