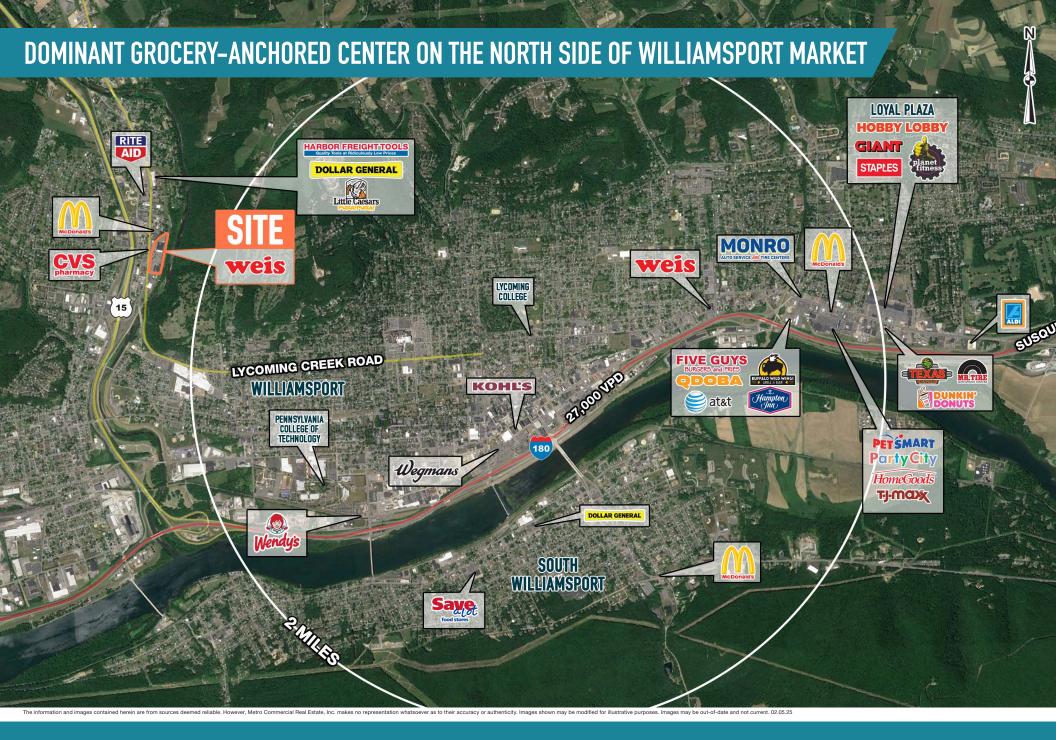

## WILLIAMSPORT, PA

**1844 LYCOMING CREEK ROAD** 

±2,800 - 13,135 SF AVAILABLE FOR LEASE

**WILLIAMSPORT MSA** 





**LEASED BY:** 



**OWNED & MANAGED BY:** 



get in touch.

## **BRENDAN MULLIGAN**

office 610.825.5222 direct 610.260.2688 bmulligan@metrocommercial.com













The information and images contained herein are from sources deemed reliable. However, Metro Commercial Real Estate, Inc. makes no representation whatsoever as to their accuracy or authenticity. Images shown may be modified for illustrative purposes. Images may be out-of-date and not current. 9-29-





## PERFECT FOR RETAIL, OFFICE OR MEDICAL TENANTS



WEIG











The information and images contained herein are from sources deemed reliable. However, Metro Commercial Real Estate, Inc. makes no representation whatsoever as to their accuracy or authenticity. Images shown may be modified for illustrative purposes. Images may be out-of-date and not current. 02.05.2







The information and images contained herein are from sources deemed reliable. However, Metro Commercial Real E