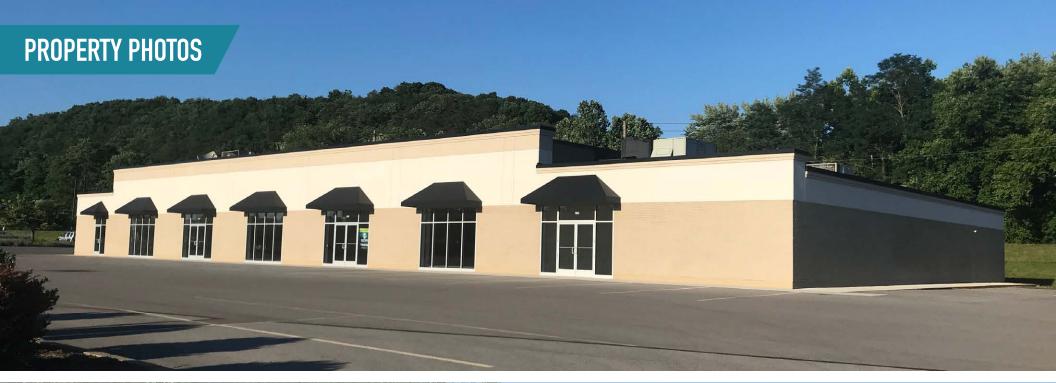

## WILLIAMSPORT, PA

**1844 LYCOMING CREEK ROAD** 

±2,800 - 13,135 SF AVAILABLE FOR LEASE

**WILLIAMSPORT MSA** 

**LEASED BY:** 

**OWNED & MANAGED BY:** 

get in touch.

## PERFECT FOR RETAIL, OFFICE OR MEDICAL TENANTS

WEIG

The information and images contained herein are from sources deemed reliable. However, Metro Commercial Real Estate, Inc. makes no representation whatsoever as to their accuracy or authenticity. Images shown may be modified for illustrative purposes. Images may be out-of-date and not current. 02.05.2