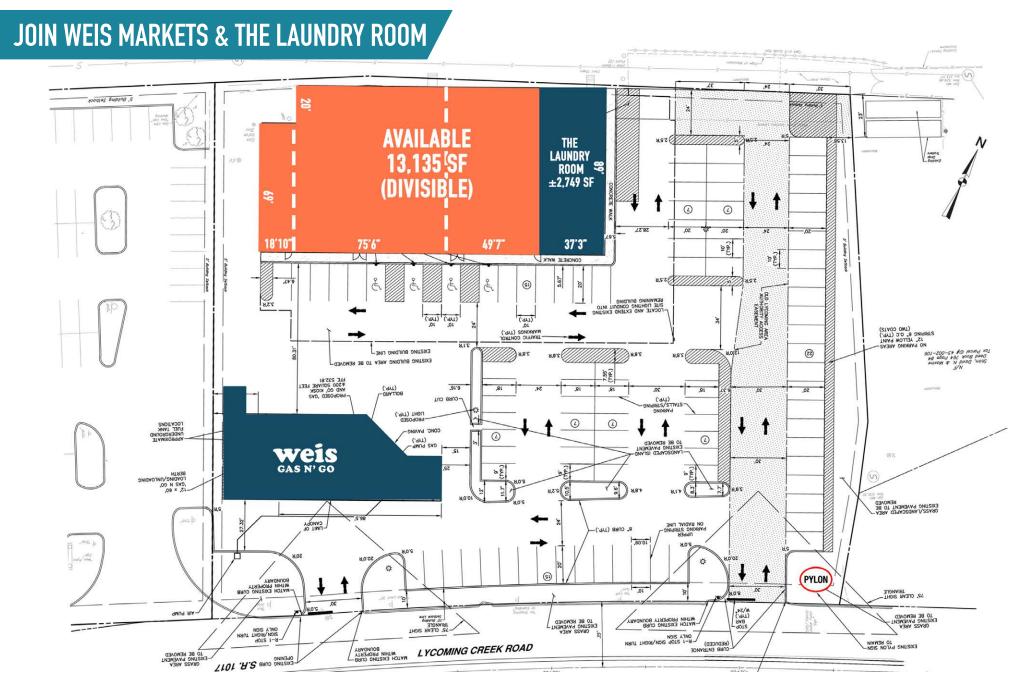

## WILLIAMSPORT, PA

**1844 LYCOMING CREEK ROAD** 

±2,800 - 13,135 SF AVAILABLE FOR LEASE

**WILLIAMSPORT MSA** 

**LEASED BY:** 

**OWNED & MANAGED BY:** 

get in touch.

## PERFECT FOR RETAIL, OFFICE OR MEDICAL TENANTS

WEIG

The information and images contained herein are from sources deemed reliable. However, Metro Commercial Real Estate, Inc. makes no representation whatsoever as to their accuracy or authenticity. Images shown may be modified for illustrative purposes. Images may be out-of-date and not current. 02.05.2