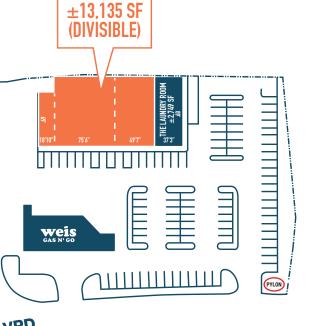

## WILLIAMSPORT, PA

**1844 LYCOMING CREEK ROAD** 

±2,800 - 13,135 SF AVAILABLE FOR LEASE

**WILLIAMSPORT MSA** 

**LEASED BY:** 

**OWNED & MANAGED BY:** 

get in touch.

## PERFECT FOR RETAIL, OFFICE OR MEDICAL TENANTS

WEIG

The information and images contained herein are from sources deemed reliable. However, Metro Commercial Real Estate, Inc. makes no representation whatsoever as to their accuracy or authenticity. Images shown may be modified for illustrative purposes. Images may be out-of-date and not current. 02.05.2