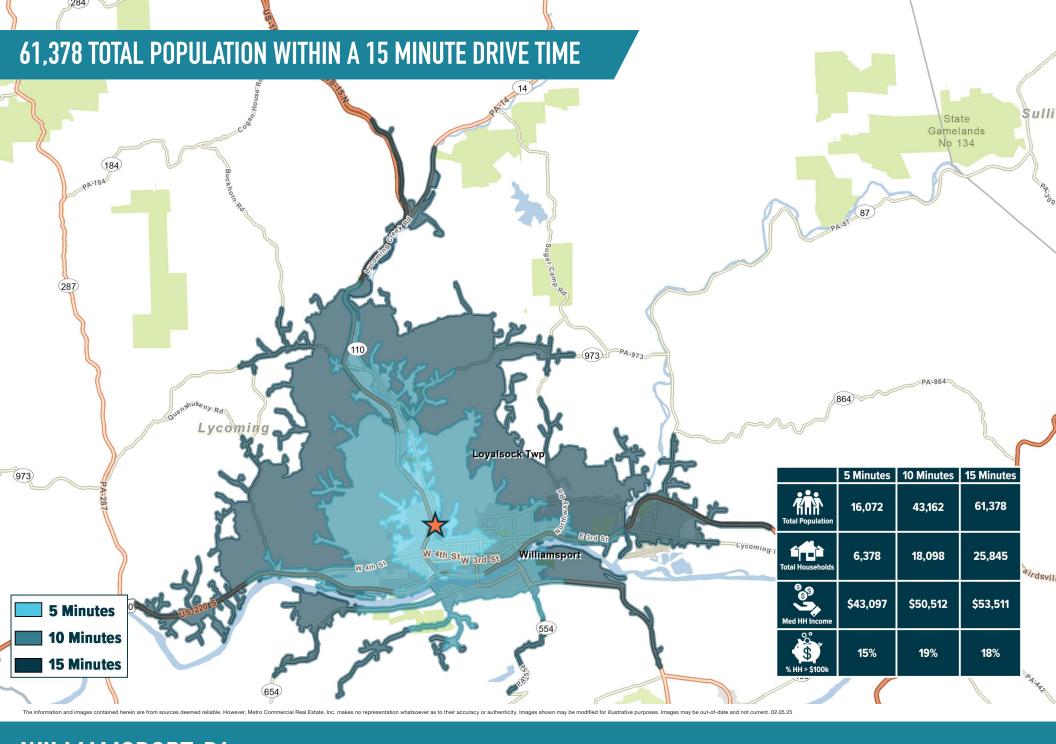

## WILLIAMSPORT, PA

**1844 LYCOMING CREEK ROAD** 

±2,800 - 13,135 SF AVAILABLE FOR LEASE

**WILLIAMSPORT MSA** 





**LEASED BY:** 



**OWNED & MANAGED BY:** 



get in touch.

## **BRENDAN MULLIGAN**

office 610.825.5222 direct 610.260.2688 bmulligan@metrocommercial.com













The information and images contained herein are from sources deemed reliable. However, Metro Commercial Real Estate, Inc. makes no representation whatsoever as to their accuracy or authenticity. Images shown may be modified for illustrative purposes. Images may be out-of-date and not current. 9-29-





## PERFECT FOR RETAIL, OFFICE OR MEDICAL TENANTS



WEIG











The information and images contained herein are from sources deemed reliable. However, Metro Commercial Real Estate, Inc. makes no representation whatsoever as to their accuracy or authenticity. Images shown may be modified for illustrative purposes. Images may be out-of-date and not current. 02.05.2







The information and images contained herein are from sources deemed reliable. However, Metro Commercial Re