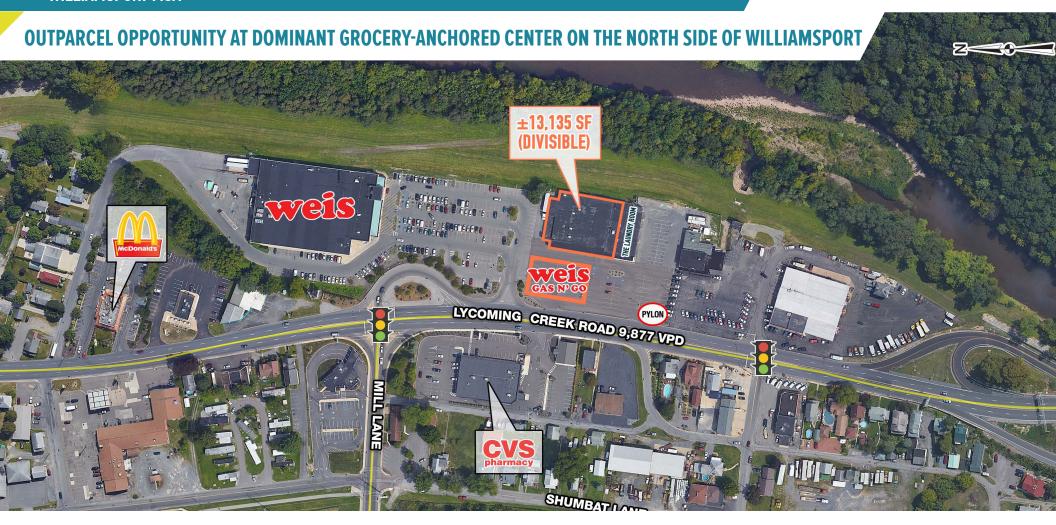

## PERFECT FOR RETAIL, OFFICE OR MEDICAL TENANTS

WEIG

LYCOMING CREEK ROAD 9,877 VPD

CVS

The information and images contained herein are from sources deemed reliable. However, Metro Commercial Real Estate, Inc. makes no representation whatsoever as to their accuracy or authenticity. Images shown may be modified for illustrative purposes. Images may be out-of-date and not current. 12.0