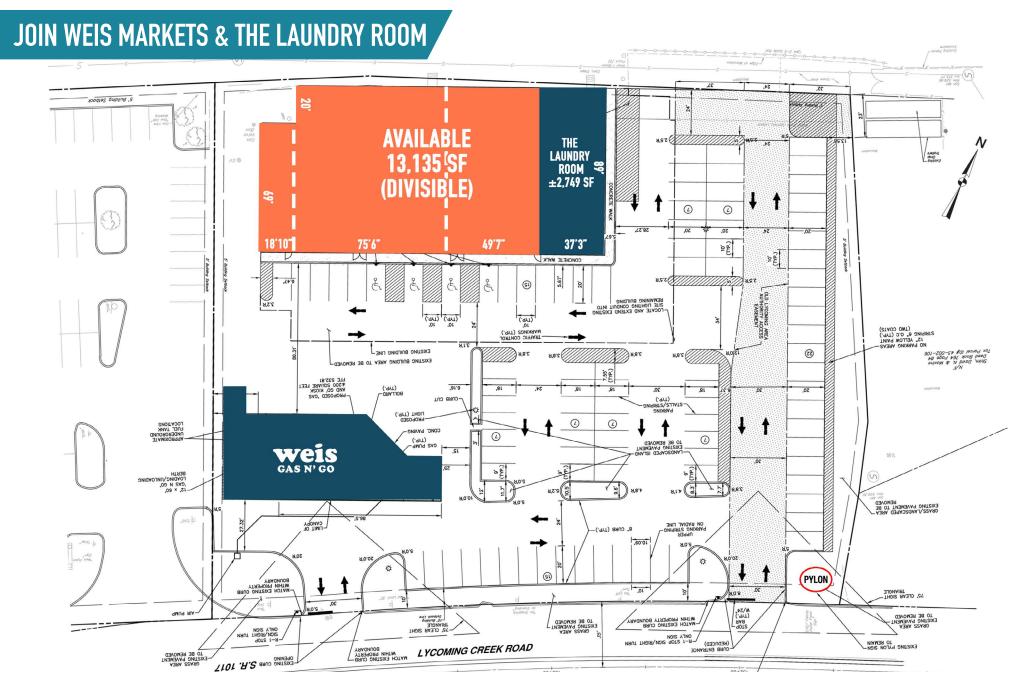

## WILLIAMSPORT, PA

1844 LYCOMING CREEK ROAD

±2,800 - 13,135 SF AVAILABLE FOR LEASE

**WILLIAMSPORT MSA** 

**LEASED BY:** 

**OWNED & MANAGED BY:** 

get in touch.