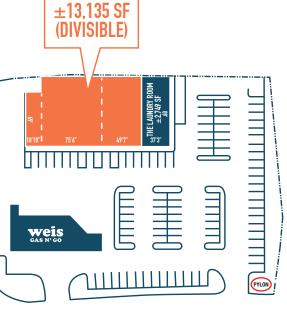

## WILLIAMSPORT, PA

1844 LYCOMING CREEK ROAD

±2,800 - 13,135 SF AVAILABLE FOR LEASE

**WILLIAMSPORT MSA** 

**LEASED BY:** 

**OWNED & MANAGED BY:** 

get in touch.