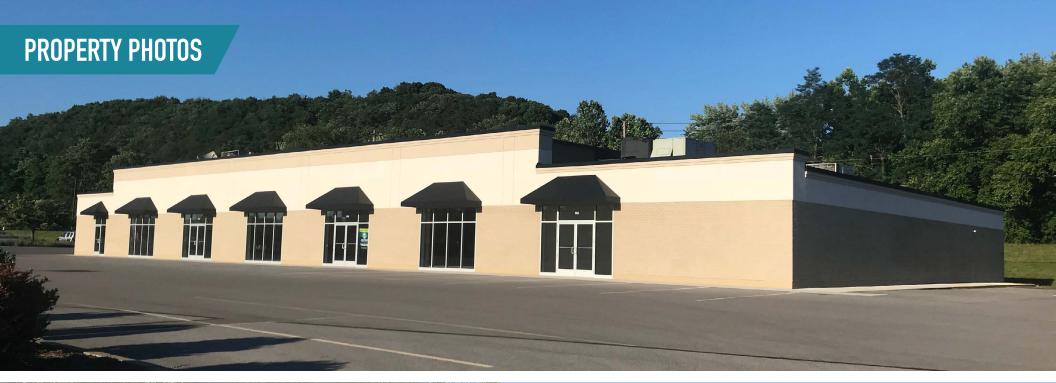

## WILLIAMSPORT, PA

1844 LYCOMING CREEK ROAD

±2,800 - 13,135 SF AVAILABLE FOR LEASE

**WILLIAMSPORT MSA** 

**LEASED BY:** 

**OWNED & MANAGED BY:** 

get in touch.

## PERFECT FOR RETAIL, OFFICE OR MEDICAL TENANTS

WEIG

LYCOMING CREEK ROAD 9,877 VPD

CVS

The information and images contained herein are from sources deemed reliable. However, Metro Commercial Real Estate, Inc. makes no representation whatsoever as to their accuracy or authenticity. Images shown may be modified for illustrative purposes. Images may be out-of-date and not current. 12.0