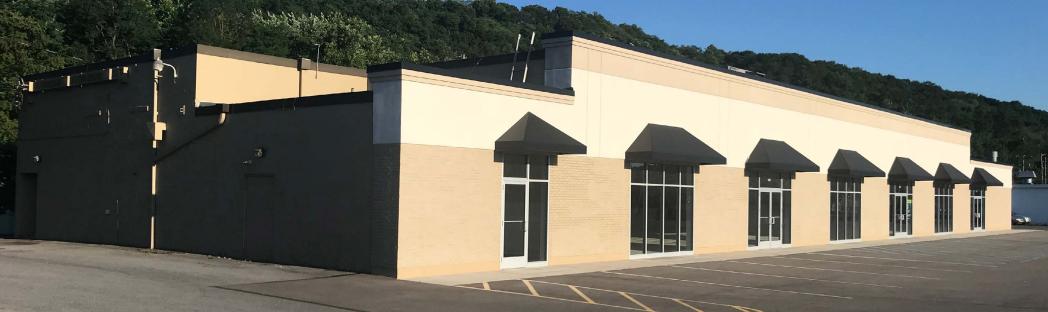

## WILLIAMSPORT, PA

1844 LYCOMING CREEK ROAD

±2,800 - 13,135 SF AVAILABLE FOR LEASE

**WILLIAMSPORT MSA** 

**LEASED BY:** 

**OWNED & MANAGED BY:** 

get in touch.

## PERFECT FOR RETAIL, OFFICE OR MEDICAL TENANTS

WEIG

LYCOMING CREEK ROAD 9,877 VPD

CVS

The information and images contained herein are from sources deemed reliable. However, Metro Commercial Real Estate, Inc. makes no representation whatsoever as to their accuracy or authenticity. Images shown may be modified for illustrative purposes. Images may be out-of-date and not current. 12.0