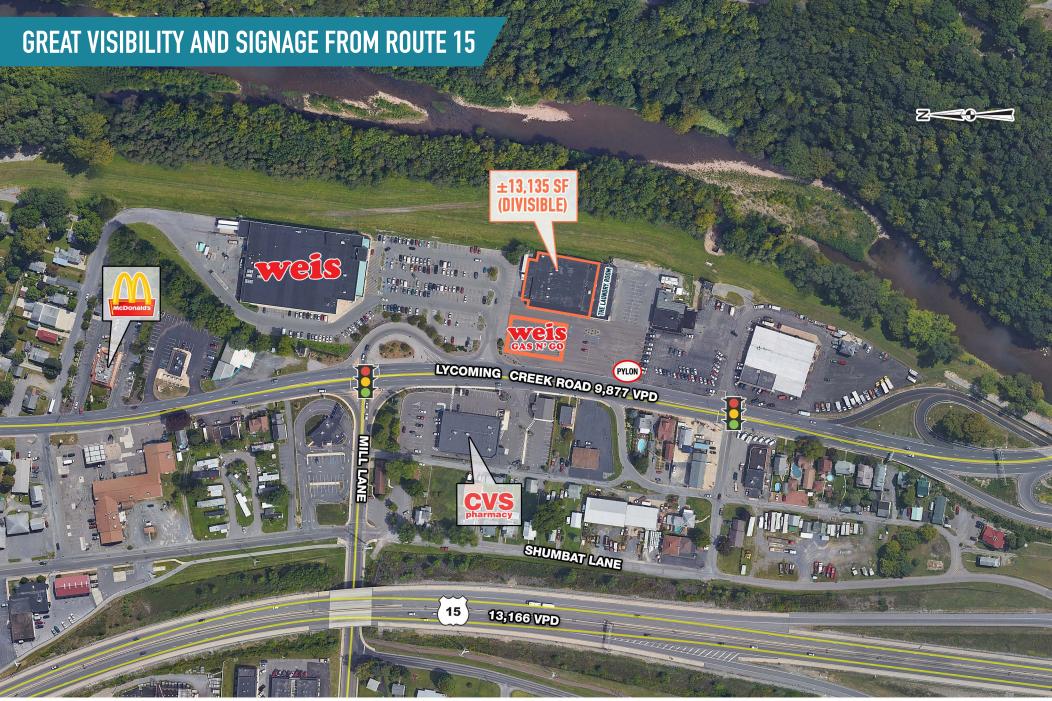

## PERFECT FOR RETAIL, OFFICE OR MEDICAL TENANTS

WEIG

LYCOMING CREEK ROAD 9,877 VPD

CVS

The information and images contained herein are from sources deemed reliable. However, Metro Commercial Real Estate, Inc. makes no representation whatsoever as to their accuracy or authenticity. Images shown may be modified for illustrative purposes. Images may be out-of-date and not current. 12.0