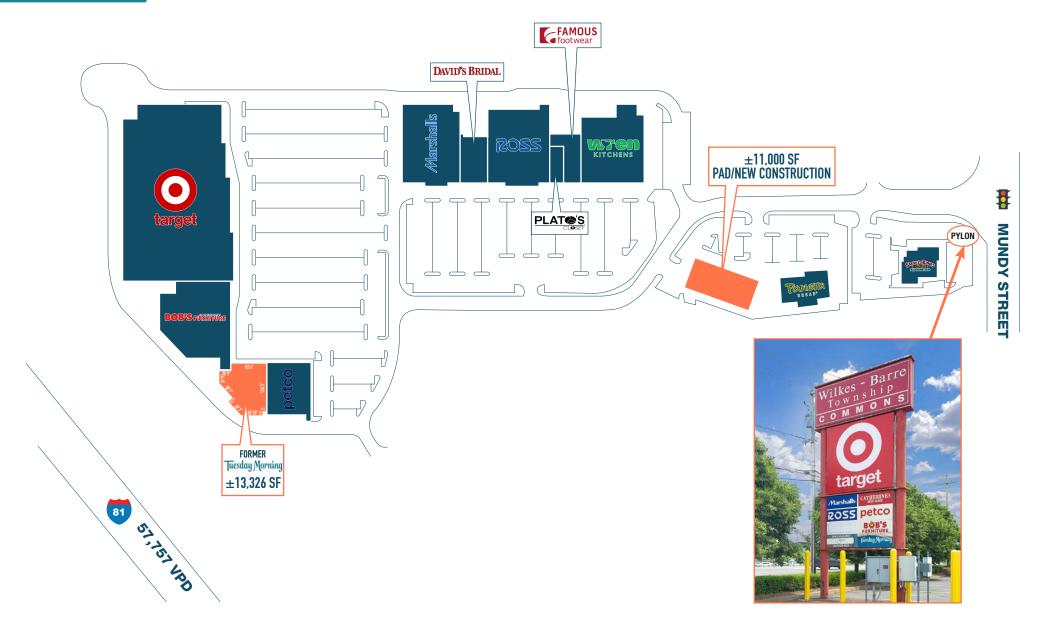

# WILKES-BARRE COMMONS WILKES-BARRE, PA

461-499 MUNDY STREET

±11,000 - 13,626 SF AVAILABLE FOR LEASE; GLA: 329,432 SF

**LEASED BY:** 

**OWNED & MANAGED BY:** 

## SITE PLAN

The information and images contained herein are from sources deemed reliable. However, Metro Commercial Real Estate, Inc. makes no representation whatsoever as to their accuracy or authenticity. Images shown may be modified for illustrative purposes. Images may be out-of-date and not current. 09.08.22