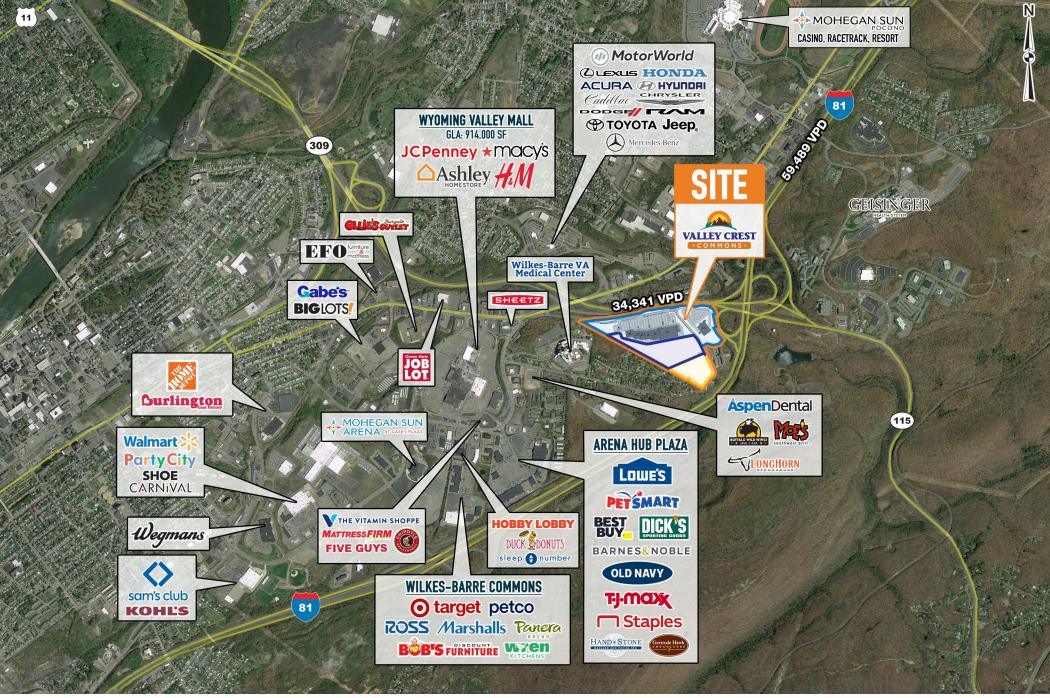

#### **OVERVIEW**

Valley Crest is a ±62 acre parcel generally located at the intersection of Pennsylvania Route 309 and Interstate 81 Exit 170 A&B in Plains Township, Pennsylvania. The parcel is zoned MU (Mixed Use) generally permitting residential and commercial development. Valley Crest LP, owner of the property, proposes to redevelop the site as a shopping center that may include up to 410,000 SF of retail buildings.

The project is accessible via Pennsylvania Route 309 and is located on the eastern side of Wilkes-Barre's regional shopping/entertainment/dining district. Valley Crest Real Estate, LP proposes new traffic infrastructure in the Valley Crest area to: a) provide access to the site and b) improve traffic flow in the Pennsylvania Route 309 and Mundy Street corridors. The site is located approximately one guarter (1/4) mile from Wyoming Valley Mall (±900,000 SF). It is also less than one (1) mile from the area's two (2) dominant power centers, Arena Hub Plaza (±438,000 SF anchored by Lowe's) and Wilkes-Barre Township Commons (± 350,000 SF anchored by Target). Prominent regional destinations near the site include Mohegan Sun Pocono, Mohegan Sun Arena, Motorworld, and Geisinger Wyoming Valley Medical Center.

### **DEMOGRAPHIC SNAPSHOT**

\*ESRI 2021

| 2021 DEMOGRAPHICS 5 I          |                                     | 5 MILES                |          | 10 MILES | 20 MILES                      |
|--------------------------------|-------------------------------------|------------------------|----------|----------|-------------------------------|
|                                | Est. Population                     | 109,991                |          | 210,456  | 448,293                       |
|                                | Est. Households                     | 47,769                 |          | 89,747   | 186,212                       |
| \$                             | Est. Avg. HH Income                 | \$61,239               |          | \$69,133 | \$71,595                      |
|                                | Traffic Counts                      | <b>59,489 VPD</b> (I-8 | 1)       |          | <b>34,341 VPD</b> (Route 309) |
| NEARBY COLLEGES & UNIVERSITIES |                                     |                        | DISTANCE | (MILES)  | TOTAL ENROLLEMENT             |
| *                              | King's College                      |                        | 3.7      |          | 2,400                         |
| W                              | Wilkes University                   |                        | 4.1      |          | 4,700                         |
|                                | Misericordia University             |                        | 10.8     |          | 2,240                         |
| **                             | Luzerne County<br>Community College |                        | 11.1     |          | 6,669                         |
| 0                              | Penn State<br>Wilkes-Barre          |                        | 12.5     |          | 460                           |
|                                |                                     |                        |          |          |                               |