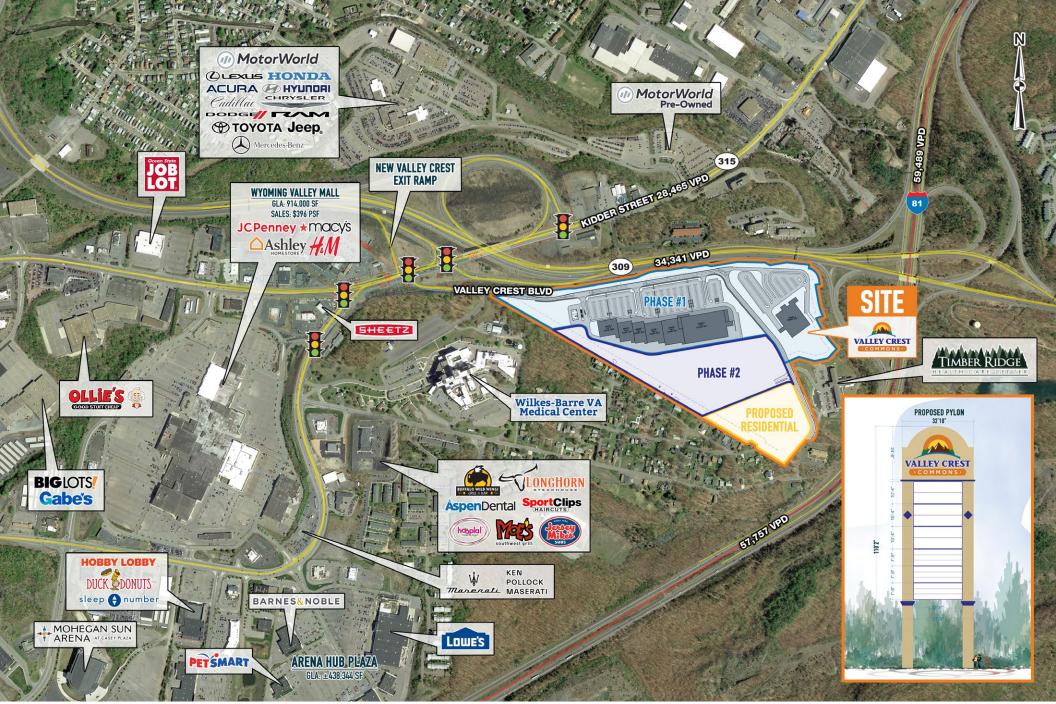

#### **OVERVIEW**

Valley Crest is a ±62 acre parcel generally located at the intersection of Pennsylvania Route 309 and Interstate 81 Exit 170 A&B in Plains Township, Pennsylvania. The parcel is zoned MU (Mixed Use) generally permitting residential and commercial development. Valley Crest LP, owner of the property, proposes to redevelop the site as a shopping center that may include up to 410,000 SF of retail buildings.

The project is accessible via Pennsylvania Route 309 and is located on the eastern side of Wilkes-Barre's regional shopping/entertainment/dining district. Valley Crest Real Estate, LP proposes new traffic infrastructure in the Valley Crest area to: a) provide access to the site and b) improve traffic flow in the Pennsylvania Route 309 and Mundy Street corridors. The site is located approximately one guarter (1/4) mile from Wyoming Valley Mall (±900,000 SF). It is also less than one (1) mile from the area's two (2) dominant power centers, Arena Hub Plaza (±438,000 SF anchored by Lowe's) and Wilkes-Barre Township Commons (± 350,000 SF anchored by Target). Prominent regional destinations near the site include Mohegan Sun Pocono, Mohegan Sun Arena, Motorworld, and Geisinger Wyoming Valley Medical Center.