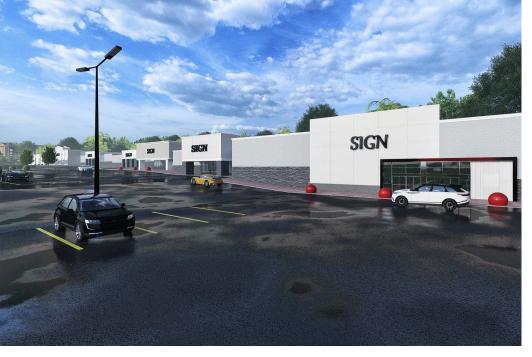

#### **OVERVIEW**

Valley Crest is a ±62 acre parcel generally located at the intersection of Pennsylvania Route 309 and Interstate 81 Exit 170 A&B in Plains Township, Pennsylvania. The parcel is zoned MU (Mixed Use) generally permitting residential and commercial development. Valley Crest LP, owner of the property, proposes to redevelop the site as a shopping center that may include up to 410,000 SF of retail buildings.

The project is accessible via Pennsylvania Route 309 and is located on the eastern side of Wilkes-Barre's regional shopping/entertainment/dining district. Valley Crest Real Estate, LP proposes new traffic infrastructure in the Valley Crest area to: a) provide access to the site and b) improve traffic flow in the Pennsylvania Route 309 and Mundy Street corridors. The site is located approximately one guarter (1/4) mile from Wyoming Valley Mall (±900,000 SF). It is also less than one (1) mile from the area's two (2) dominant power centers, Arena Hub Plaza (±438,000 SF anchored by Lowe's) and Wilkes-Barre Township Commons (± 350,000 SF anchored by Target). Prominent regional destinations near the site include Mohegan Sun Pocono, Mohegan Sun Arena, Motorworld, and Geisinger Wyoming Valley Medical Center.