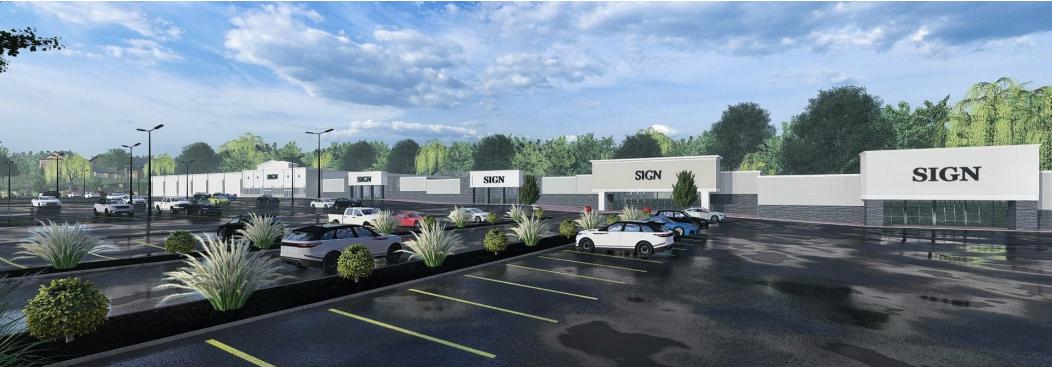

#### **OVERVIEW**

Valley Crest is a ±62 acre parcel generally located at the intersection of Pennsylvania Route 309 and Interstate 81 Exit 170 A&B in Plains Township, Pennsylvania. The parcel is zoned MU (Mixed Use) generally permitting residential and commercial development. Valley Crest LP, owner of the property, proposes to redevelop the site as a shopping center that may include up to 410,000 SF of retail buildings.

The project is accessible via Pennsylvania Route 309 and is located on the eastern side of Wilkes-Barre's regional shopping/entertainment/dining district. Valley Crest Real Estate, LP proposes new traffic infrastructure in the Valley Crest area to: a) provide access to the site and b) improve traffic flow in the Pennsylvania Route 309 and Mundy Street corridors. The site is located approximately one guarter (1/4) mile from Wyoming Valley Mall (±900,000 SF). It is also less than one (1) mile from the area's two (2) dominant power centers, Arena Hub Plaza (±438,000 SF anchored by Lowe's) and Wilkes-Barre Township Commons (± 350,000 SF anchored by Target). Prominent regional destinations near the site include Mohegan Sun Pocono, Mohegan Sun Arena, Motorworld, and Geisinger Wyoming Valley Medical Center.