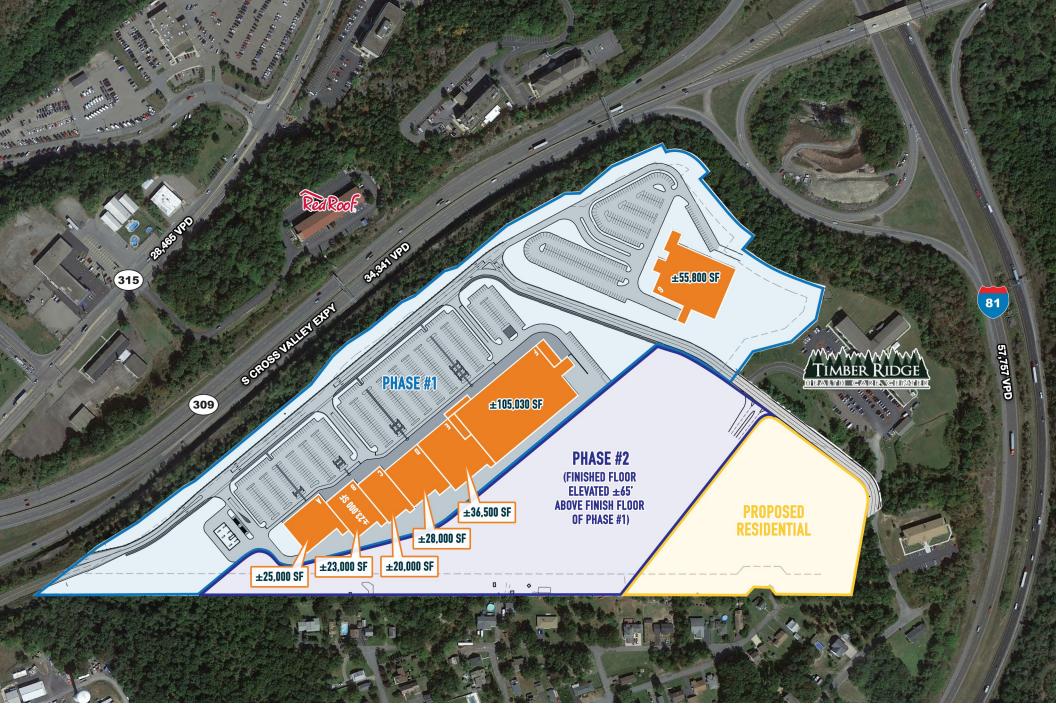

#### **OVERVIEW**

Valley Crest is a ±62 acre parcel generally located at the intersection of Pennsylvania Route 309 and Interstate 81 Exit 170 A&B in Plains Township, Pennsylvania. The parcel is zoned MU (Mixed Use) generally permitting residential and commercial development. Valley Crest LP, owner of the property, proposes to redevelop the site as a shopping center that may include up to 410,000 SF of retail buildings.

The project is accessible via Pennsylvania Route 309 and is located on the eastern side of Wilkes-Barre's regional shopping/entertainment/dining district. Valley Crest Real Estate, LP proposes new traffic infrastructure in the Valley Crest area to: a) provide access to the site and b) improve traffic flow in the Pennsylvania Route 309 and Mundy Street corridors. The site is located approximately one guarter (1/4) mile from Wyoming Valley Mall (±900,000 SF). It is also less than one (1) mile from the area's two (2) dominant power centers, Arena Hub Plaza (±438,000 SF anchored by Lowe's) and Wilkes-Barre Township Commons (± 350,000 SF anchored by Target). Prominent regional destinations near the site include Mohegan Sun Pocono, Mohegan Sun Arena, Motorworld, and Geisinger Wyoming Valley Medical Center.