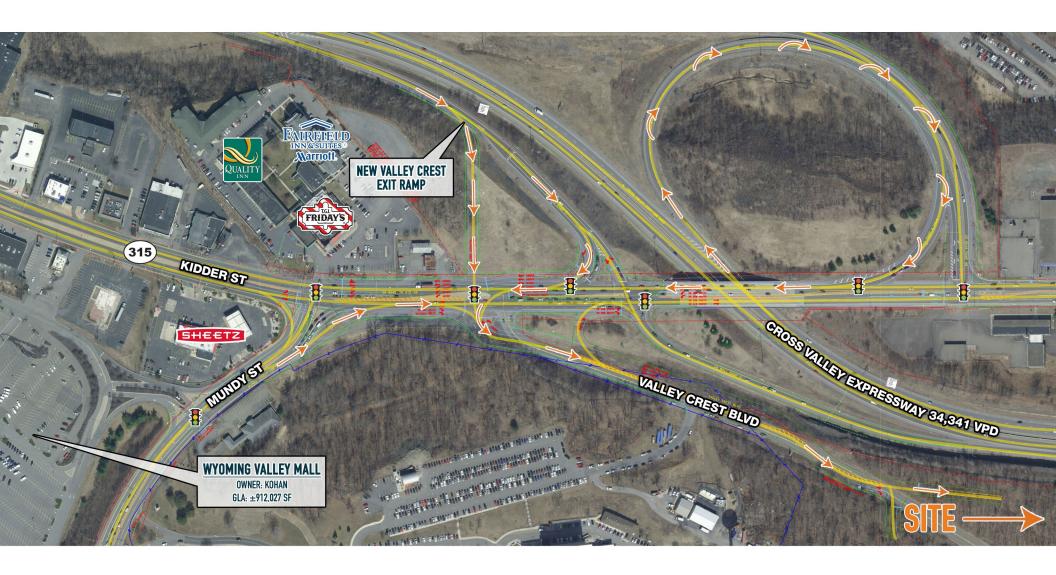

The project is accessible via Pennsylvania Route 309 and is located on the eastern side of Wilkes-Barre's regional shopping/entertainment/dining district. Valley Crest Real Estate, LP proposes new traffic infrastructure in the Valley Crest area to: a) provide access to the site and b) improve traffic flow in the Pennsylvania Route 309 and Mundy Street corridors. The site is located approximately one guarter (1/4) mile from Wyoming Valley Mall (±900,000 SF). It is also less than one (1) mile from the area's two (2) dominant power centers, Arena Hub Plaza (±438,000 SF anchored by Lowe's) and Wilkes-Barre Township Commons (± 350,000 SF anchored by Target). Prominent regional destinations near the site include Mohegan Sun Pocono, Mohegan Sun Arena, Motorworld, and Geisinger Wyoming Valley Medical Center.