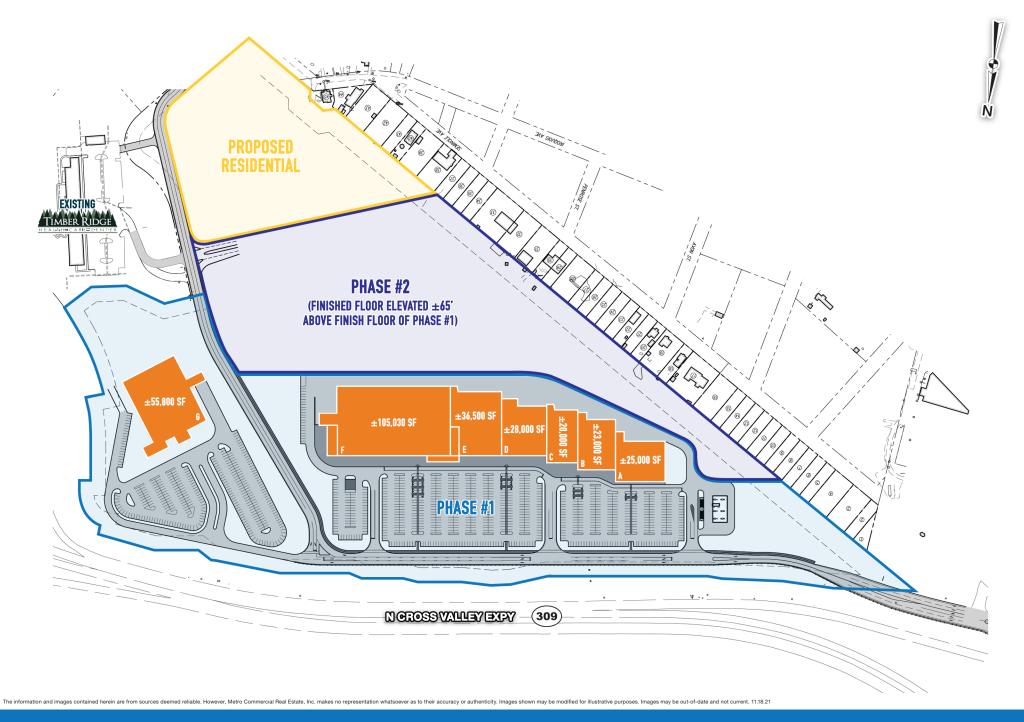

#### **OVERVIEW**

Valley Crest is a ±62 acre parcel generally located at the intersection of Pennsylvania Route 309 and Interstate 81 Exit 170 A&B in Plains Township, Pennsylvania. The parcel is zoned MU (Mixed Use) generally permitting residential and commercial development. Valley Crest LP, owner of the property, proposes to redevelop the site as a shopping center that may include up to 410,000 SF of retail buildings.

The project is accessible via Pennsylvania Route 309 and is located on the eastern side of Wilkes-Barre's regional shopping/entertainment/dining district. Valley Crest Real Estate, LP proposes new traffic infrastructure in the Valley Crest area to: a) provide access to the site and b) improve traffic flow in the Pennsylvania Route 309 and Mundy Street corridors. The site is located approximately one guarter (1/4) mile from Wyoming Valley Mall (±900,000 SF). It is also less than one (1) mile from the area's two (2) dominant power centers, Arena Hub Plaza (±438,000 SF anchored by Lowe's) and Wilkes-Barre Township Commons (± 350,000 SF anchored by Target). Prominent regional destinations near the site include Mohegan Sun Pocono, Mohegan Sun Arena, Motorworld, and Geisinger Wyoming Valley Medical Center.