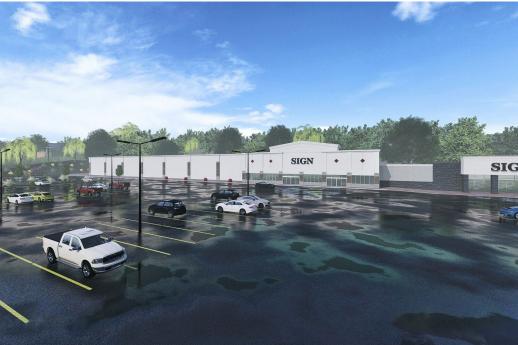

#### **OVERVIEW**

Valley Crest is a ±62 acre parcel generally located at the intersection of Pennsylvania Route 309 and Interstate 81 Exit 170 A&B in Plains Township, Pennsylvania. The parcel is zoned MU (Mixed Use) generally permitting residential and commercial development. Valley Crest LP, owner of the property, proposes to redevelop the site as a shopping center that may include up to 410,000 SF of retail buildings.

The project is accessible via Pennsylvania Route 309 and is located on the eastern side of Wilkes-Barre's regional shopping/entertainment/dining district. Valley Crest Real Estate, LP proposes new traffic infrastructure in the Valley Crest area to: a) provide access to the site and b) improve traffic flow in the Pennsylvania Route 309 and Mundy Street corridors. The site is located approximately one guarter (1/4) mile from Wyoming Valley Mall (±900,000 SF). It is also less than one (1) mile from the area's two (2) dominant power centers, Arena Hub Plaza (±438,000 SF anchored by Lowe's) and Wilkes-Barre Township Commons (± 350,000 SF anchored by Target). Prominent regional destinations near the site include Mohegan Sun Pocono, Mohegan Sun Arena, Motorworld, and Geisinger Wyoming Valley Medical Center.