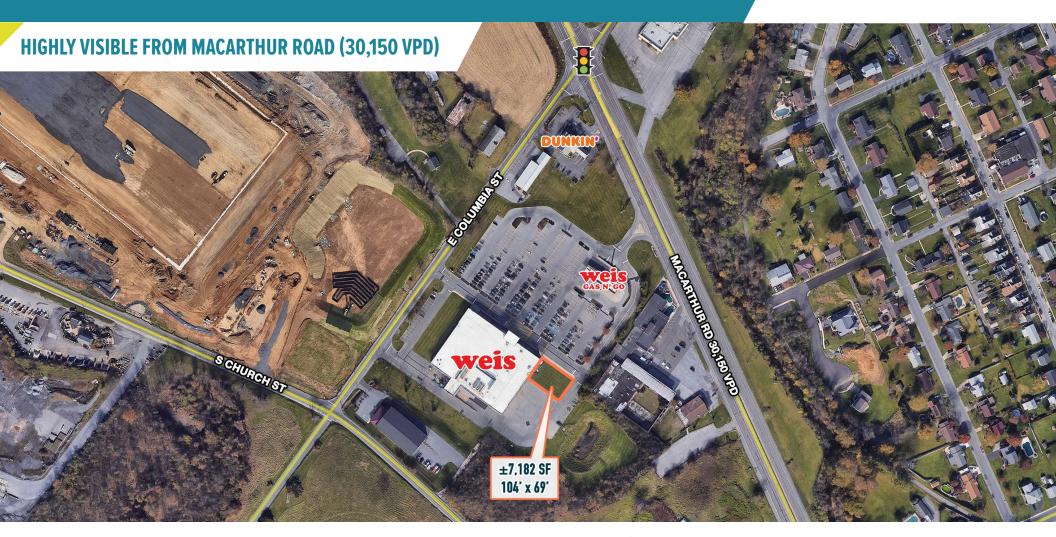

## WHITEHALL, PA 3644 MACARTHUR ROAD

PAD SITE AVAILABLE

**LEASED BY:** 

**OWNED & MANAGED BY:** 

## UP TO 7,182 SF PAD AVAILABLE

The information and images contained herein are from sources deemed reliable. However, Metro Commercial Real Estate, Inc. makes no representation whatsoever as to their accuracy or authenticity. Images shown may be modified for illustrative purposes. Images may be out-of-date and not current. 0.2.04.25