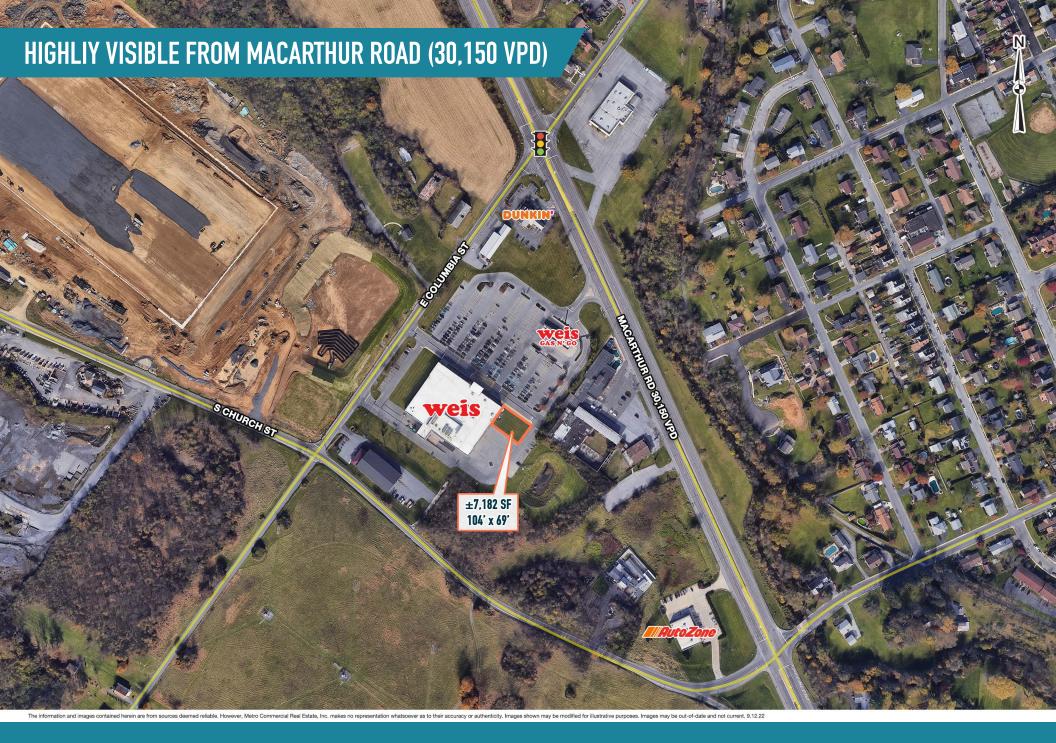

## WHITEHALL, PA 3644 MACARTHUR ROAD

PAD SITE AVAILABLE

**LEASED BY:** 

**OWNED & MANAGED BY:** 

## UP TO 7,182 SF PAD AVAILABLE

The information and images contained herein are from sources deemed reliable. However, Metro Commercial Real Estate, Inc. makes no representation whatsoever as to their accuracy or authenticity. Images shown may be modified for illustrative purposes. Images may be out-of-date and not current. 0.2.04.25