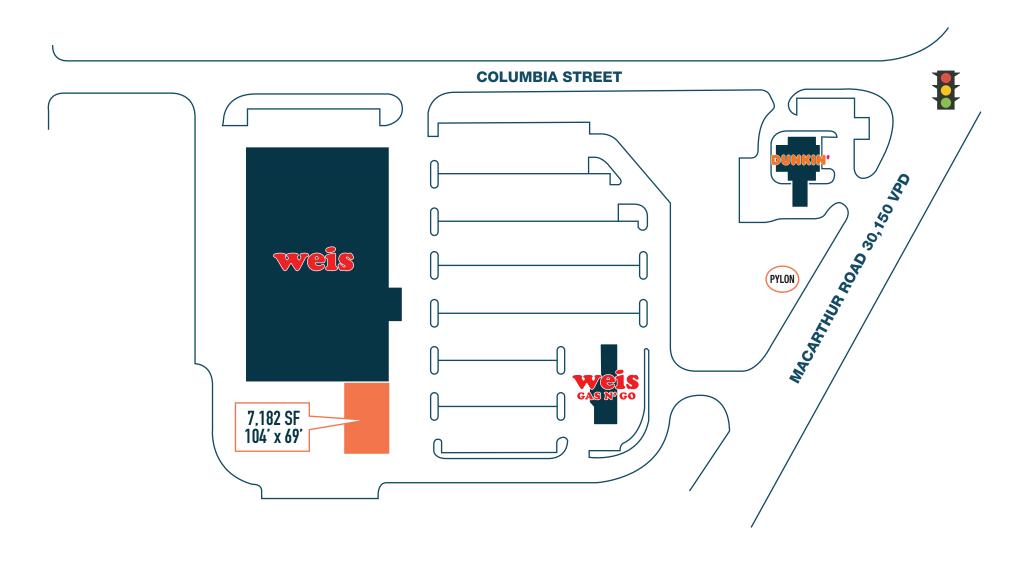

## UP TO 7,182 SF PAD AVAILABLE

The information and images contained herein are from sources deemed reliable. However, Metro Commercial Real Estate, Inc. makes no representation whatsoever as to their accuracy or authenticity. Images shown may be modified for illustrative purposes. Images may be out-of-date and not current. 0.2.04.25