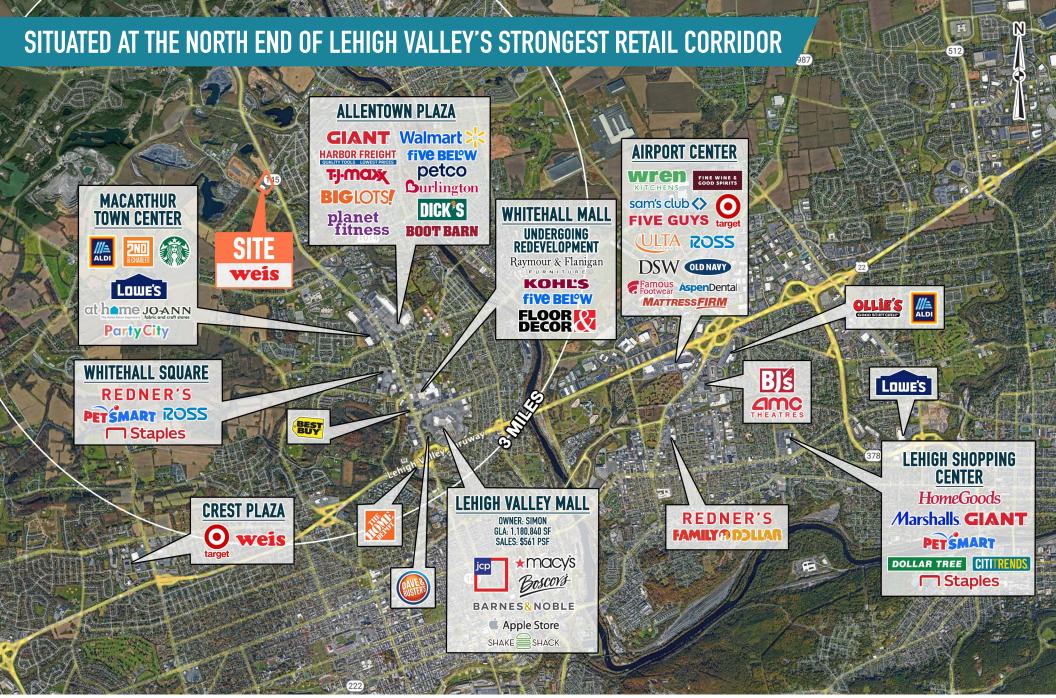

## WHITEHALL, PA 3644 MACARTHUR ROAD

PAD SITE AVAILABLE

**LEASED BY:** 

**OWNED & MANAGED BY:** 

## UP TO 7,182 SF PAD AVAILABLE

The information and images contained herein are from sources deemed reliable. However, Metro Commercial Real Estate, Inc. makes no representation whatsoever as to their accuracy or authenticity. Images shown may be modified for illustrative purposes. Images may be out-of-date and not current. 0.2.04.25