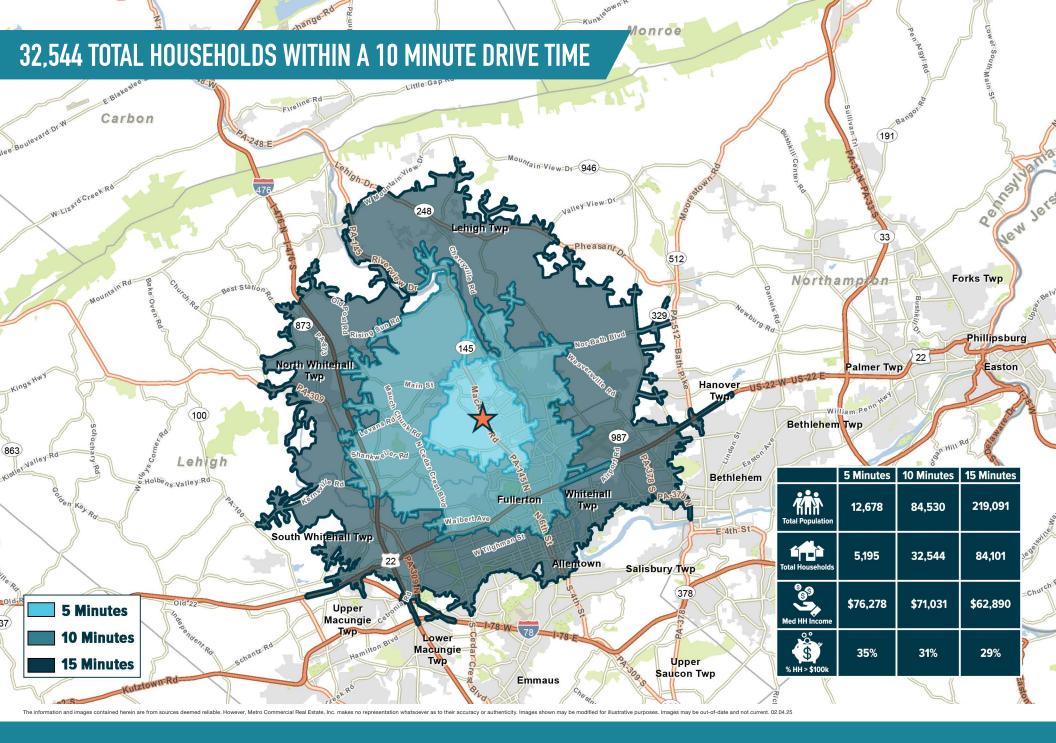

## WHITEHALL, PA 3644 MACARTHUR ROAD

PAD SITE AVAILABLE

**LEASED BY:** 

**OWNED & MANAGED BY:** 

## UP TO 7,182 SF PAD AVAILABLE

The information and images contained herein are from sources deemed reliable. However, Metro Commercial Real Estate, Inc. makes no representation whatsoever as to their accuracy or authenticity. Images shown may be modified for illustrative purposes. Images may be out-of-date and not current. 0.2.04.25