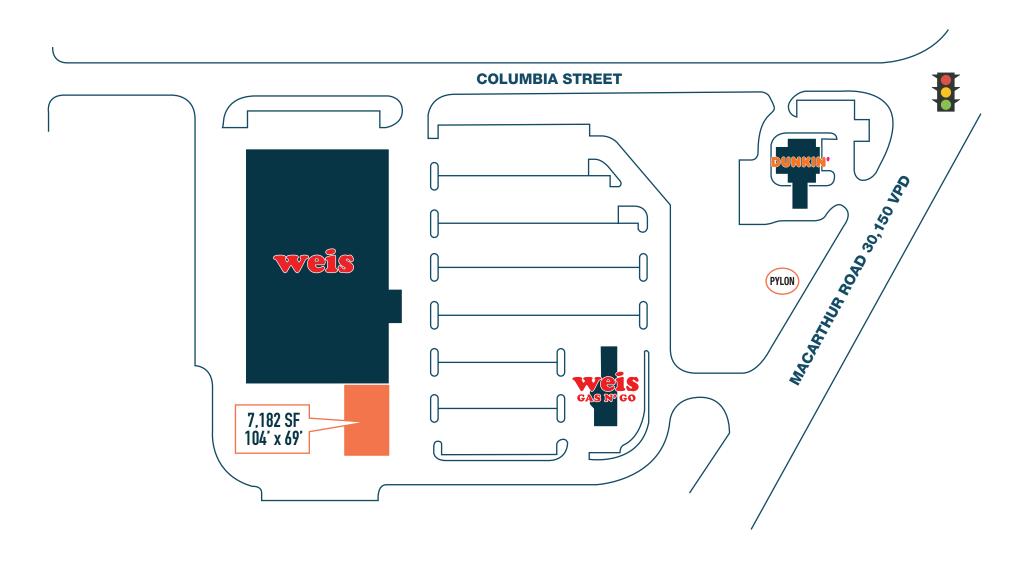

## UP TO 7,182 SF PAD AVAILABLE

The information and images contained herein are from sources deemed reliable. However, Metro Commercial Real Estate, Inc. makes no representation whatsoever as to their accuracy or authenticity. Images shown may be modified for illustrative purposes. Images may be out-of-date and not current. 12.19.22