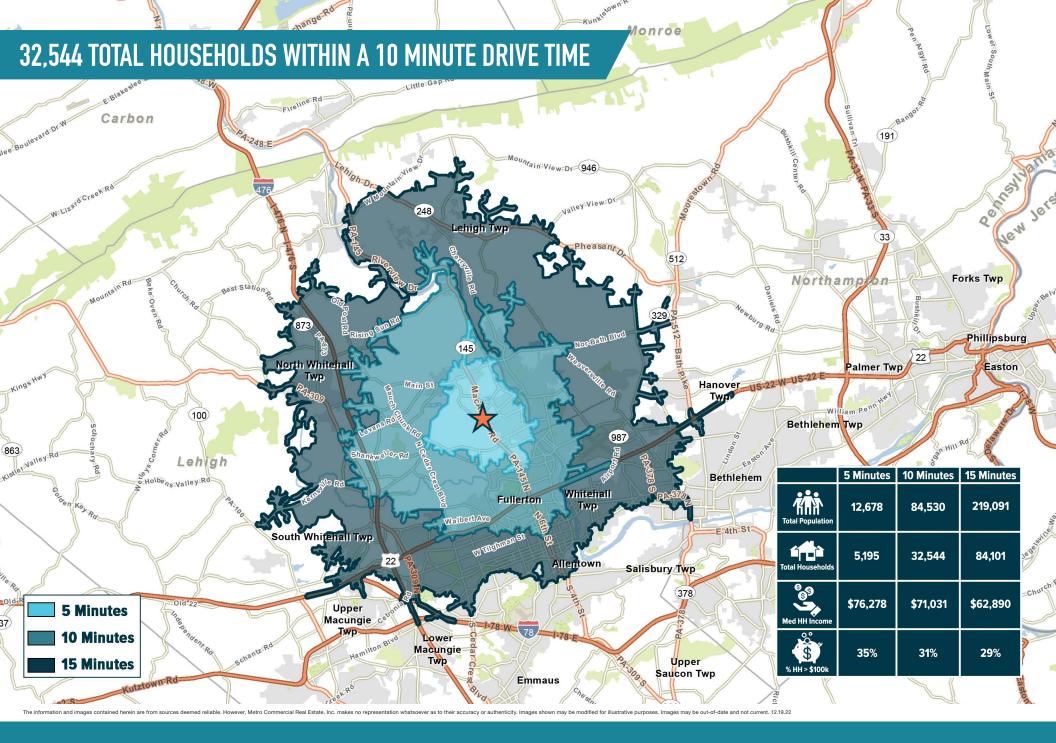

## WHITEHALL, PA 3644 MACARTHUR ROAD

PAD SITE AVAILABLE





**LEASED BY:** 



**OWNED & MANAGED BY:** 



## get in touch.

## **BRENDAN MULLIGAN**

**office 610.825.5222** direct 610.260.2688 bmulligan@metrocommercial.com









The information and images contained herein are from sources deemed reliable. However, Metro Commercial Real Estate, inc. makes no representation whatsoever as to their accuracy or authenticity. Images shown may be modified for illustrative purposes. Images may be out-of-date and not current. 12.11









## UP TO 7,182 SF PAD AVAILABLE



The information and images contained herein are from sources deemed reliable. However, Metro Commercial Real Estate, Inc. makes no representation whatsoever as to their accuracy or authenticity. Images shown may be modified for illustrative purposes. Images may be out-of-date and not current. 12.19.22