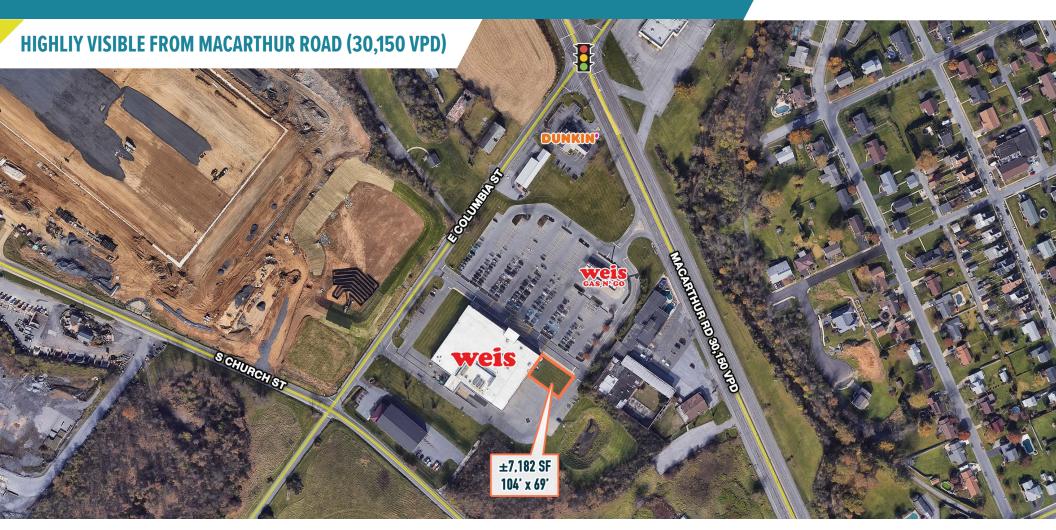

## UP TO 7,182 SF PAD AVAILABLE

The information and images contained herein are from sources deemed reliable. However, Metro Commercial Real Estate, Inc. makes no representation whatsoever as to their accuracy or authenticity. Images shown may be modified for illustrative purposes. Images may be out-of-date and not current. 12.19.22