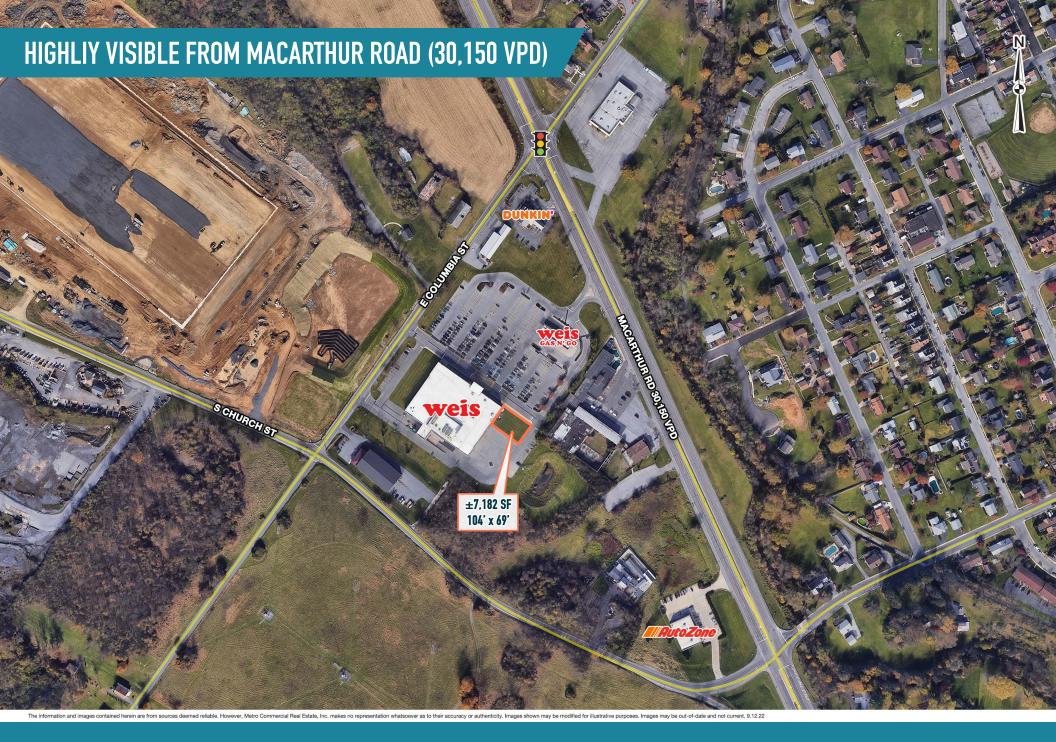

## UP TO 7,182 SF PAD AVAILABLE

The information and images contained herein are from sources deemed reliable. However, Metro Commercial Real Estate, Inc. makes no representation whatsoever as to their accuracy or authenticity. Images shown may be modified for illustrative purposes. Images may be out-of-date and not current. 12.19.22