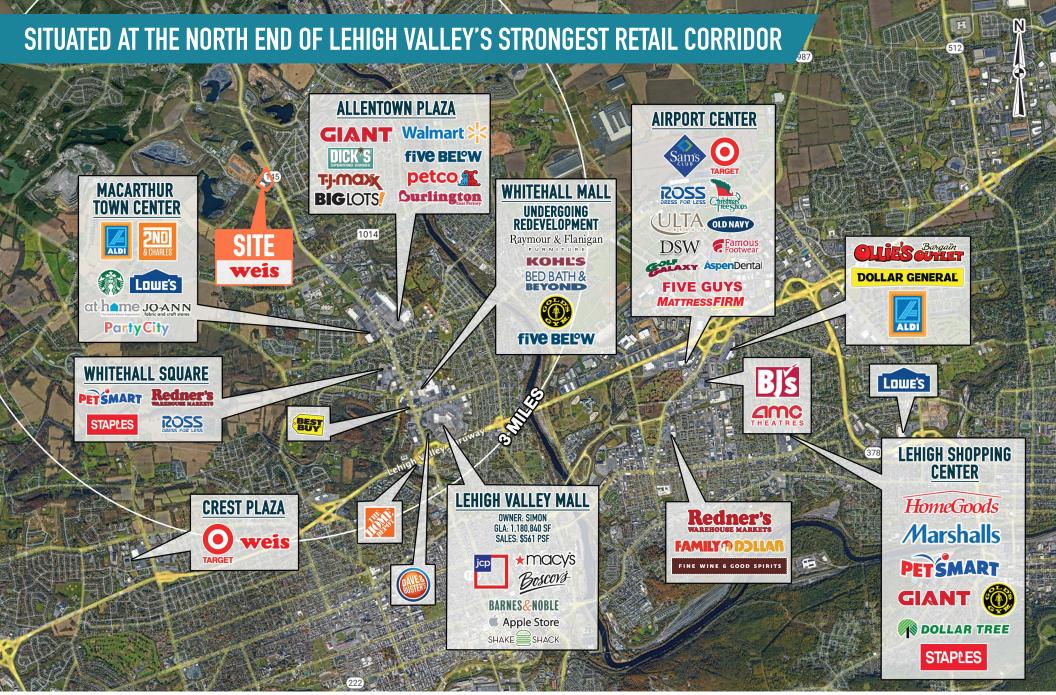

## WHITEHALL, PA 3644 MACARTHUR ROAD

PAD SITE AVAILABLE





**LEASED BY:** 



**OWNED & MANAGED BY:** 



## get in touch.

## **BRENDAN MULLIGAN**

**office 610.825.5222** direct 610.260.2688 bmulligan@metrocommercial.com









The information and images contained herein are from sources deemed reliable. However, Metro Commercial Real Estate, inc. makes no representation whatsoever as to their accuracy or authenticity. Images shown may be modified for illustrative purposes. Images may be out-of-date and not current. 12.11









## UP TO 7,182 SF PAD AVAILABLE



The information and images contained herein are from sources deemed reliable. However, Metro Commercial Real Estate, Inc. makes no representation whatsoever as to their accuracy or authenticity. Images shown may be modified for illustrative purposes. Images may be out-of-date and not current. 12.19.22