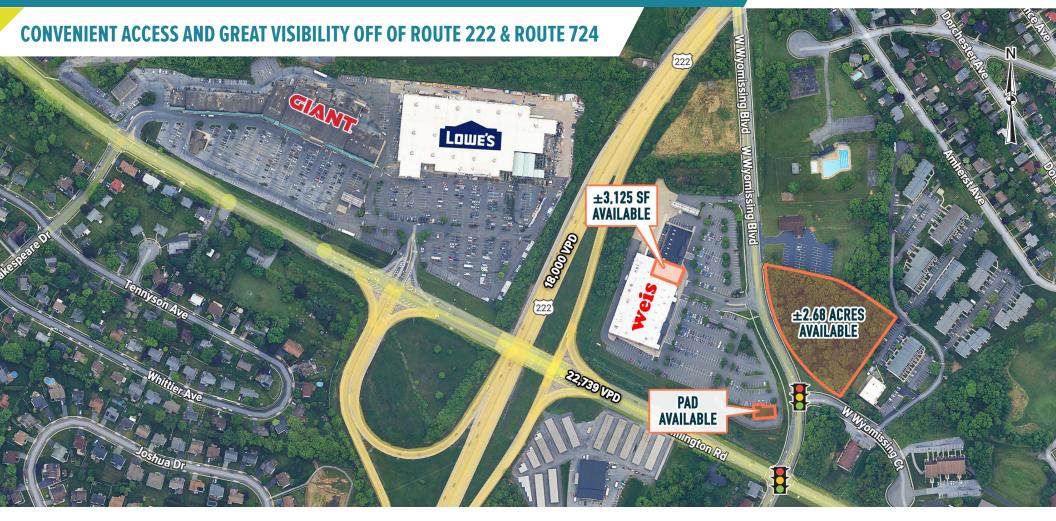

#### PAD SITE AND INLINE AVAILABILITY 18,000 VPD 222 PYLON 22,739 VPD Weis GAS N' GO weis 2 ANY TIME **AVAILABLE** REVERE BOULEVARD ±3,125 SF WEST WYOMISSING BLVD 4,375 VPD $\overline{}$ $\overline{\phantom{a}}$ Ŀ weis Ч Ъ Ч $\overline{}$ PYLON 724 FITNESS SUPERCUTS LILY NAILS @SalonCentri PAD AVAILABLE ±2.68 ACRES For sale or lease **AVAILABLE** ł