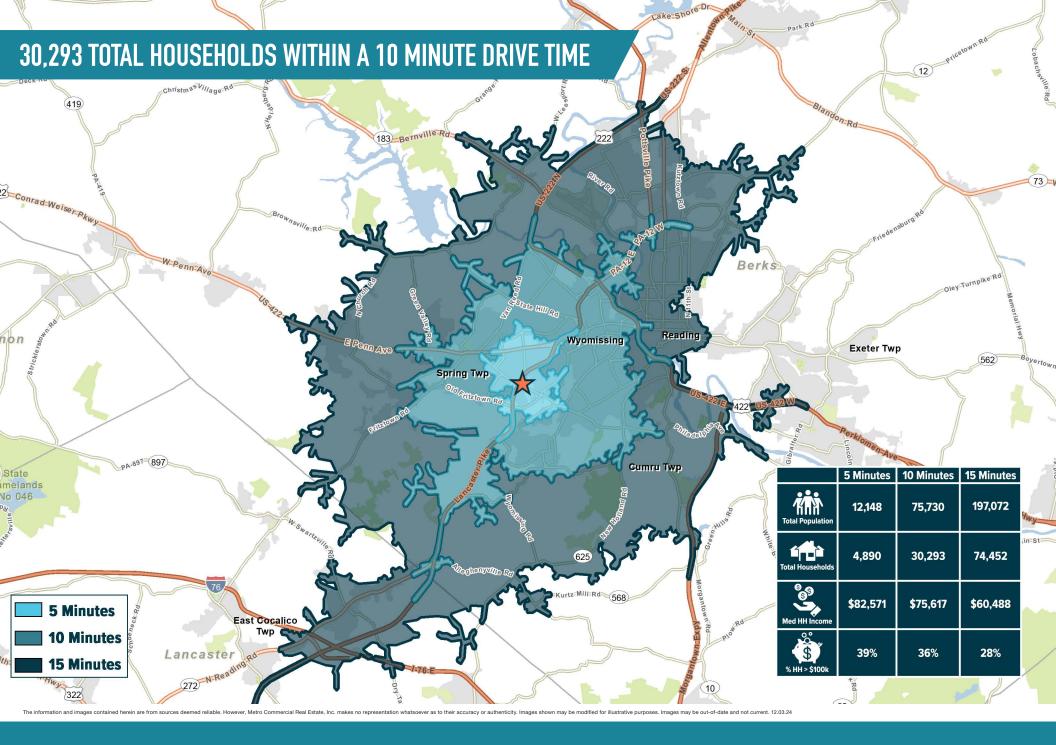

## WEST LAWN, PA

 $\pm 3,125$  SF & PAD SITE AVAILABLE READING MSA





**LEASED BY:** 



**OWNED & MANAGED BY:** 



## get in touch.

## **BRENDAN MULLIGAN**

office 610.825.5222 direct 610.260.2688 bmulligan@metrocommercial.com







The information and images contained herein are from sources deemed reliable. However, Metro Commercial Real Estate, inc. makes no representation whatsoever as to their accuracy or authenticity, Images shown may be modified for illustrative purposes. Images may be out-of-date and not current. 12.1





## PAD SITE AND INLINE AVAILABILITY



The information and images contained herein are from sources deemed reliable. However, Metro Commercial Real Estate, Inc. makes no representation whatsoever as to their accuracy or authenticity. Images shown may be modified for illustrative purposes. Images may be out-of-date and not current. 12.03.2