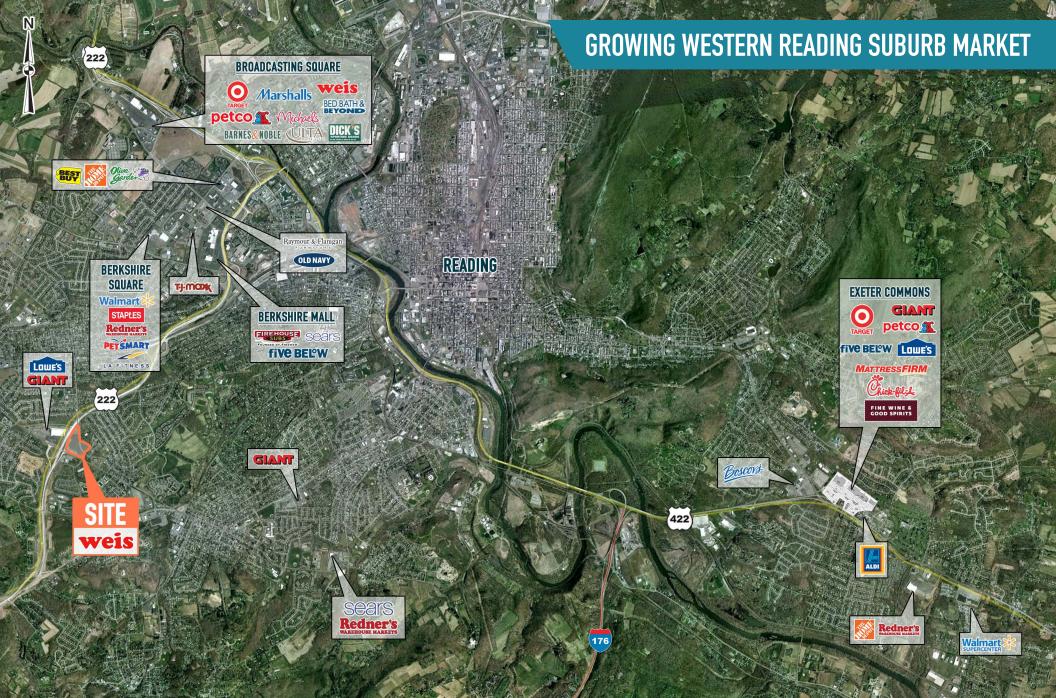

## WEST LAWN, PA

 $\pm 3,125$  SF & PAD SITE AVAILABLE READING MSA





**LEASED BY:** 



**OWNED & MANAGED BY:** 



## get in touch.

## **BRENDAN MULLIGAN**

office 610.825.5222 direct 610.260.2688 bmulligan@metrocommercial.com







The information and images contained herein are from sources deemed reliable. However, Metro Commercial Real Estate, inc. makes no representation whatsoever as to their accuracy or authenticity, Images shown may be modified for illustrative purposes. Images may be out-of-date and not current. 12.1





## PAD SITE AND INLINE AVAILABILITY



The information and images contained herein are from sources deemed reliable. However, Metro Commercial Real Estate, Inc. makes no representation whatsoever as to their accuracy or authenticity. Images shown may be modified for illustrative purposes. Images may be out-of-date and not current. 12.03.2