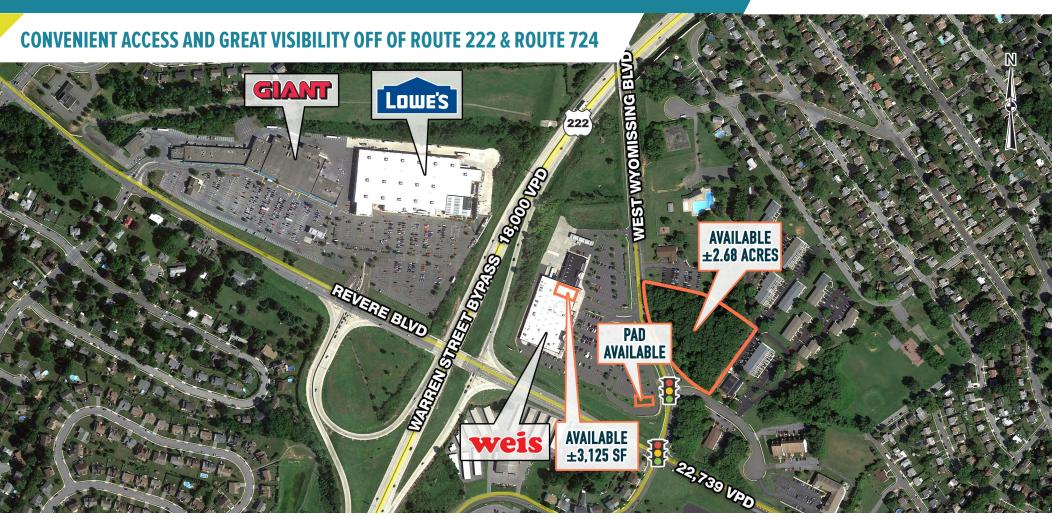

## WEST LAWN, PA

 $\pm 3,125$  SF & PAD SITE AVAILABLE READING MSA

**LEASED BY:** 

**OWNED & MANAGED BY:** 