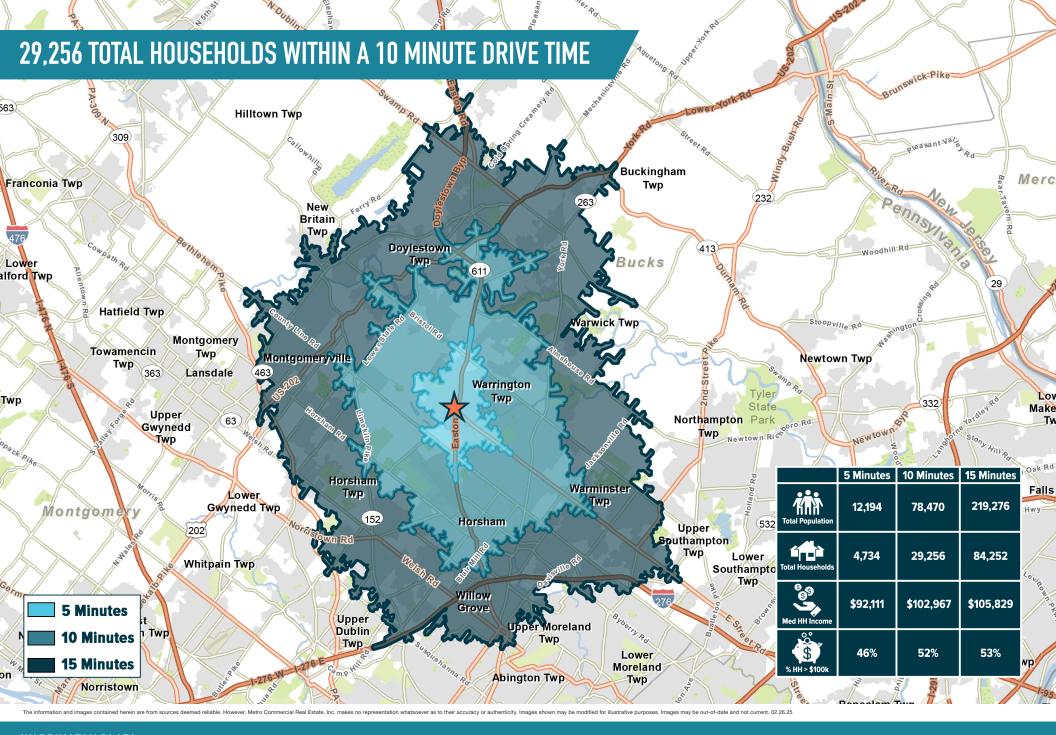

# WARRINGTON PLAZA WARRINGTON, PA

**EASTON ROAD & STREET ROAD** 

±2,250 SF AVAILABLE FOR LEASE; GLA: ±87,092 SF



LOCATED AT THE STRATEGIC INTERSECTION OF EASTON ROAD (ROUTE 611) AND STREET ROAD





### get in touch.

#### **JOE DOUGHERTY**

office 610.825.5222 direct 610.260.2670 jdougherty@metrocommercial.com

#### **JONATHAN SPOERL**

office 856.866.1900 direct 856.222.0157 jspoerl@metrocommercial.com



WARRINGTON PLAZA
WARRINGTON, PA
EASTON ROAD & STREET ROAD





WARRINGTON PLAZA
WARRINGTON, PA
EASTON ROAD & STREET ROAD





The information and images contained herein are from sources deemed reliable. However, Metro Commercial Real Estate, inc. makes no representation whatsoever as to their accuracy or authenticity. Images shown may be modified for illustrative purposes. Images may be out-of-date and not current. 02.2





## THE CENTER IS SHADOW ANCHORED BY A 116,000 SF HOME DEPOT, WHICH DRAWS AN ESTIMATED 934,000 CUSTOMERS A YEAR.



The information and images contained herein are from sources deemed reliable. However, Metro Commercial Real Estate, Inc. makes no representation whatsoever as to their accuracy or authenticity. Images shown may be modified for illustrative purposes. Im