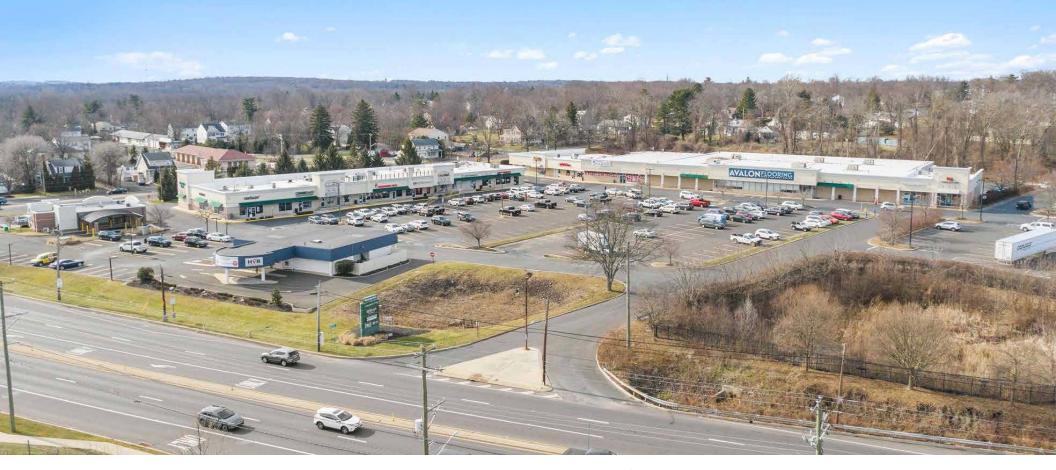

# WARRINGTON PLAZA WARRINGTON, PA

**EASTON ROAD & STREET ROAD** 

±2,250 SF AVAILABLE FOR LEASE; GLA: ±87,092 SF

LOCATED AT THE STRATEGIC INTERSECTION OF EASTON ROAD (ROUTE 611) AND STREET ROAD

## THE CENTER IS SHADOW ANCHORED BY A 116,000 SF HOME DEPOT, WHICH DRAWS AN ESTIMATED 934,000 CUSTOMERS A YEAR.

The information and images contained herein are from sources deemed reliable. However, Metro Commercial Real Estate, Inc. makes no representation whatsoever as to their accuracy or authenticity. Images shown may be modified for illustrative purposes. Images may be out-of-date and not current. 02.26.25