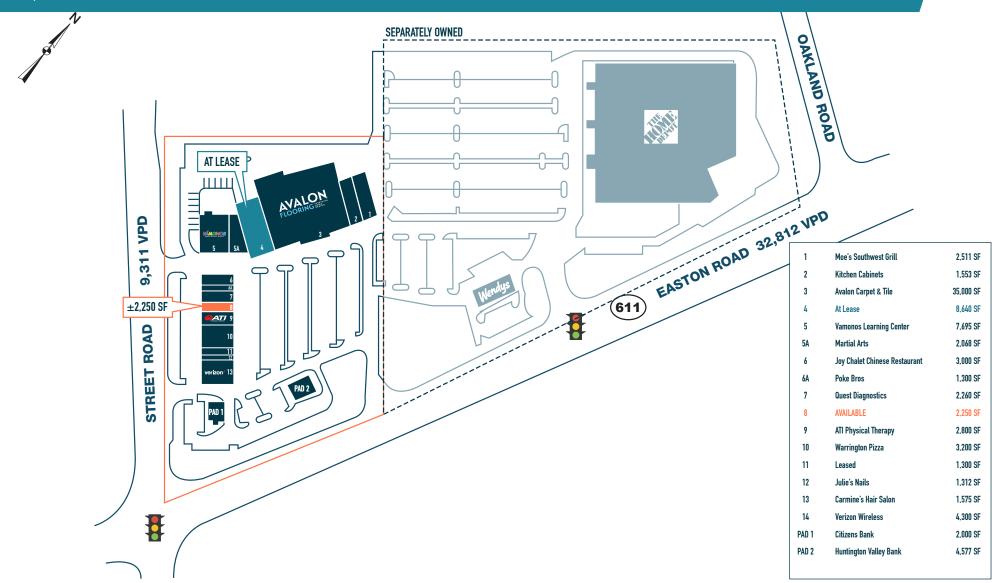

# WARRINGTON PLAZA WARRINGTON, PA

**EASTON ROAD & STREET ROAD** 

±2,250 SF AVAILABLE FOR LEASE; GLA: ±87,092 SF

LOCATED AT THE STRATEGIC INTERSECTION OF EASTON ROAD (ROUTE 611) AND STREET ROAD

## THE CENTER IS SHADOW ANCHORED BY A 116,000 SF HOME DEPOT, WHICH DRAWS AN ESTIMATED 934,000 CUSTOMERS A YEAR.

The information and images contained herein are from sources deemed reliable. However, Metro Commercial Real Estate, Inc. makes no representation whatsoever as to their accuracy or authenticity. Images shown may be modified for illustrative purposes. Images may be out-of-date and not current. 02.26.25