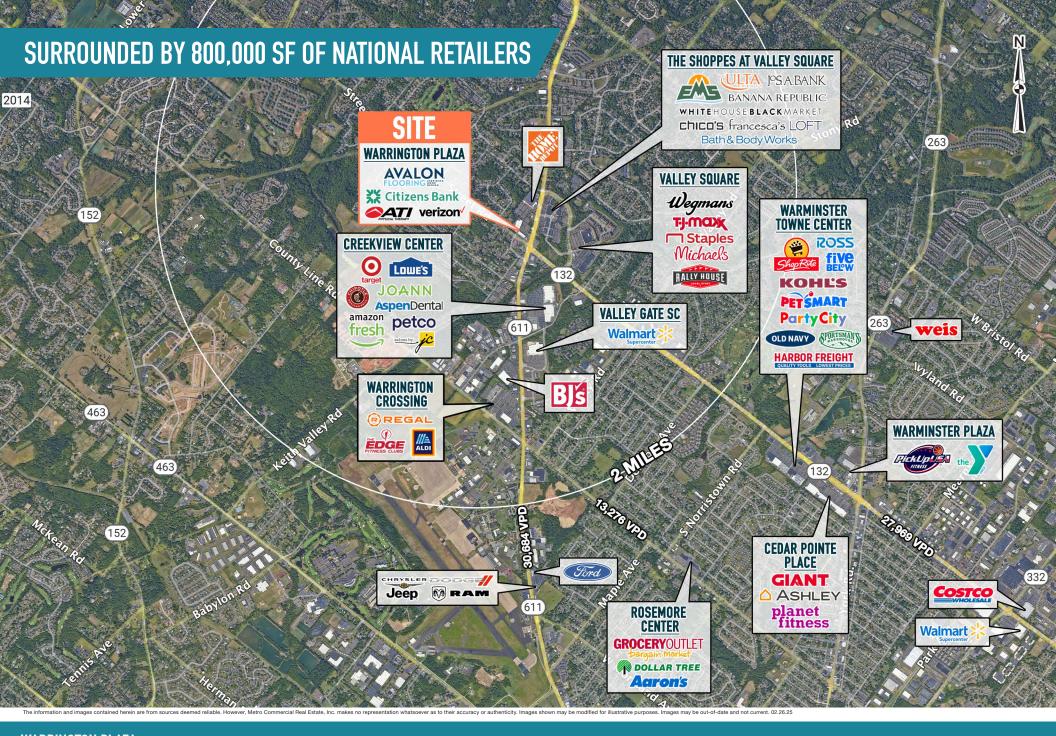

# WARRINGTON PLAZA WARRINGTON, PA

**EASTON ROAD & STREET ROAD** 

±2,250 SF AVAILABLE FOR LEASE; GLA: ±87,092 SF



LOCATED AT THE STRATEGIC INTERSECTION OF EASTON ROAD (ROUTE 611) AND STREET ROAD





### get in touch.

#### **JOE DOUGHERTY**

office 610.825.5222 direct 610.260.2670 jdougherty@metrocommercial.com

#### **JONATHAN SPOERL**

office 856.866.1900 direct 856.222.0157 jspoerl@metrocommercial.com



WARRINGTON PLAZA
WARRINGTON, PA
EASTON ROAD & STREET ROAD





WARRINGTON PLAZA
WARRINGTON, PA
EASTON ROAD & STREET ROAD





The information and images contained herein are from sources deemed reliable. However, Metro Commercial Real Estate, inc. makes no representation whatsoever as to their accuracy or authenticity. Images shown may be modified for illustrative purposes. Images may be out-of-date and not current. 02.2





## THE CENTER IS SHADOW ANCHORED BY A 116,000 SF HOME DEPOT, WHICH DRAWS AN ESTIMATED 934,000 CUSTOMERS A YEAR.



The information and images contained herein are from sources deemed reliable. However, Metro Commercial Real Estate, Inc. makes no representation whatsoever as to their accuracy or authenticity. Images shown may be modified for illustrative purposes. Images may be out-of-date and not current. 02.26.25