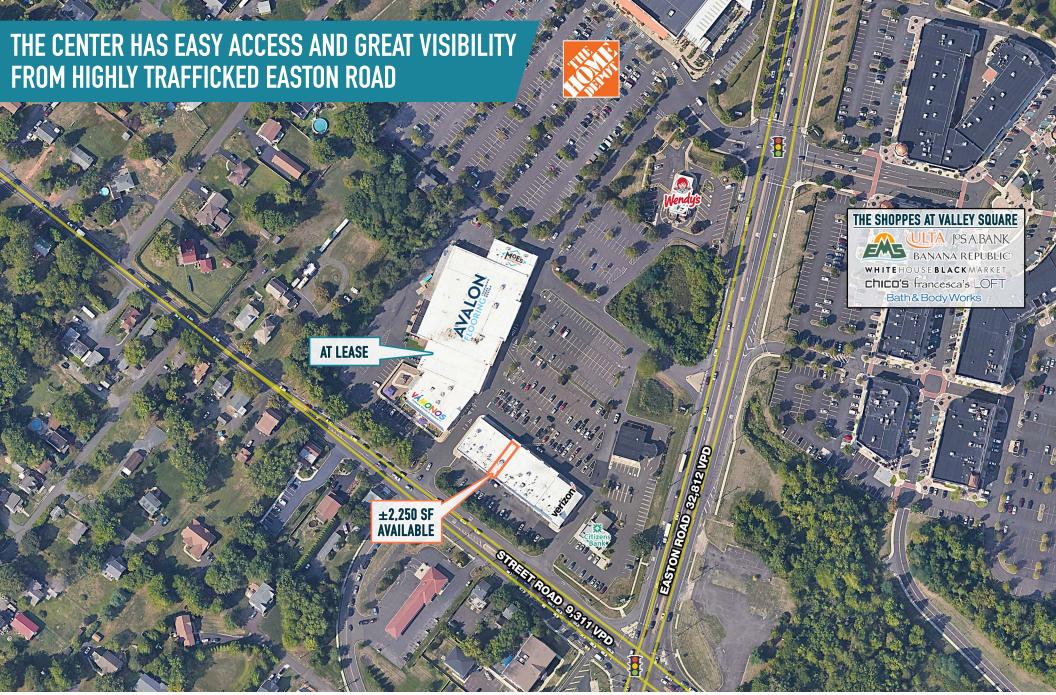

# WARRINGTON PLAZA WARRINGTON, PA

**EASTON ROAD & STREET ROAD** 

±2,250 SF AVAILABLE FOR LEASE; GLA: ±87,092 SF



LOCATED AT THE STRATEGIC INTERSECTION OF EASTON ROAD (ROUTE 611) AND STREET ROAD





### get in touch.

#### **JOE DOUGHERTY**

office 610.825.5222 direct 610.260.2670 jdougherty@metrocommercial.com

#### **JONATHAN SPOERL**

office 856.866.1900 direct 856.222.0157 jspoerl@metrocommercial.com



WARRINGTON PLAZA
WARRINGTON, PA
EASTON ROAD & STREET ROAD





WARRINGTON PLAZA
WARRINGTON, PA
EASTON ROAD & STREET ROAD





The information and images contained herein are from sources deemed reliable. However, Metro Commercial Real Estate, inc. makes no representation whatsoever as to their accuracy or authenticity. Images shown may be modified for illustrative purposes. Images may be out-of-date and not current. 02.2





## THE CENTER IS SHADOW ANCHORED BY A 116,000 SF HOME DEPOT, WHICH DRAWS AN ESTIMATED 934,000 CUSTOMERS A YEAR.



The information and images contained herein are from sources deemed reliable. However, Metro Commercial Real Estate, Inc. makes no representation whatsoever as to their accuracy or authenticity. Images shown may be modified for illustrative purposes. Images may be out-of-date and not current. 02.26.25