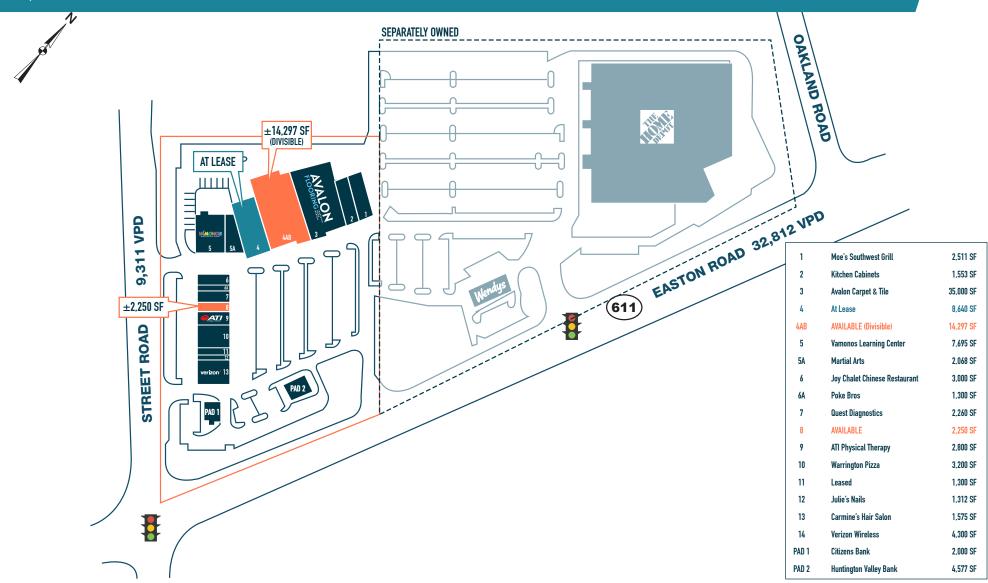

# WARRINGTON PLAZA WARRINGTON, PA

**EASTON ROAD & STREET ROAD** 

 $\pm 2,250$  SF - 14,297 SF AVAILABLE FOR LEASE; GLA:  $\pm 87,092$  SF

LOCATED AT THE STRATEGIC INTERSECTION OF EASTON ROAD (ROUTE 611) AND STREET ROAD

## THE CENTER IS SHADOW ANCHORED BY A 116,000 SF HOME DEPOT, WHICH DRAWS AN ESTIMATED 934,000 CUSTOMERS A YEAR.

The information and images contained herein are from sources deemed reliable. However, Metro Commercial Real Estate, Inc. makes no representation whatsoever as to their accuracy or authenticity. Images shown may be modified for illustrative purposes. Images may be out-of-date and not current. 09.24.24