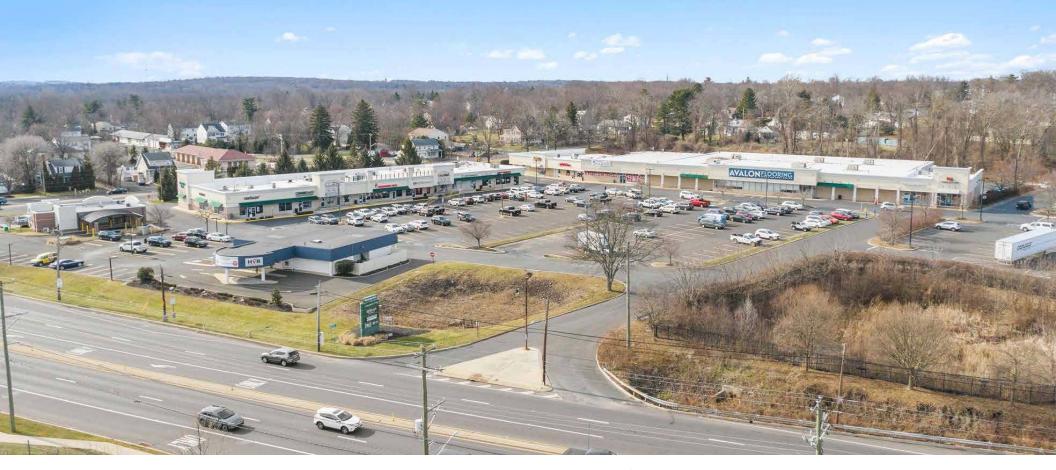

# WARRINGTON PLAZA WARRINGTON, PA

**EASTON ROAD & STREET ROAD** 

 $\pm 2,250$  SF - 14,297 SF AVAILABLE FOR LEASE; GLA:  $\pm 87,092$  SF

LOCATED AT THE STRATEGIC INTERSECTION OF EASTON ROAD (ROUTE 611) AND STREET ROAD

## THE CENTER IS SHADOW ANCHORED BY A 116,000 SF HOME DEPOT, WHICH DRAWS AN ESTIMATED 934,000 CUSTOMERS A YEAR.

The information and images contained herein are from sources deemed reliable. However, Metro Commercial Real Estate, Inc. makes no representation whatsoever as to their accuracy or authenticity. Images shown may be modified for illustrative purposes. Images may be out-of-date and not current. 09.24.24