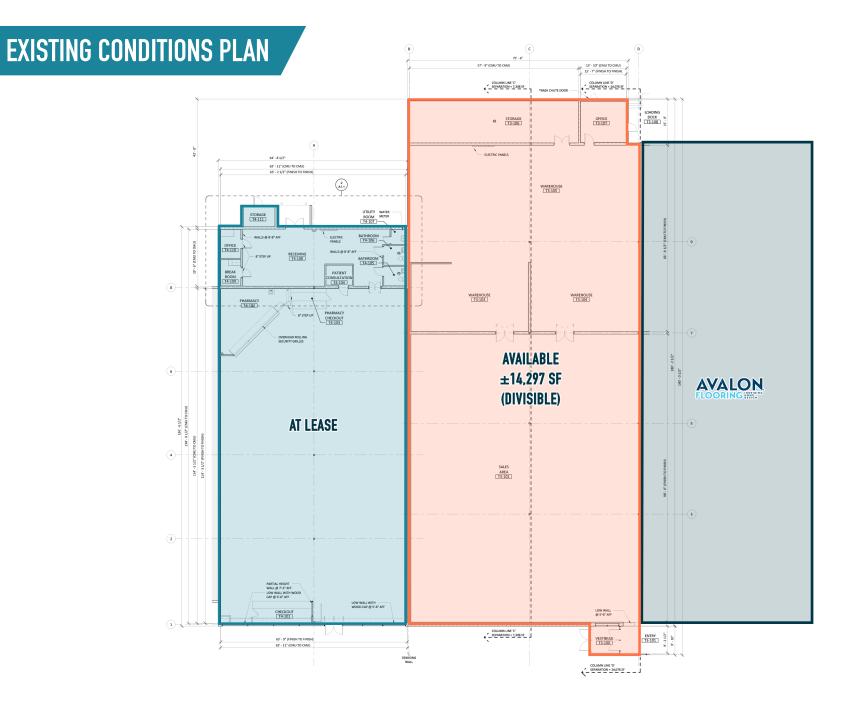

# WARRINGTON PLAZA WARRINGTON, PA

**EASTON ROAD & STREET ROAD** 

 $\pm 2,250$  SF - 14,297 SF AVAILABLE FOR LEASE; GLA:  $\pm 87,092$  SF

LOCATED AT THE STRATEGIC INTERSECTION OF EASTON ROAD (ROUTE 611) AND STREET ROAD