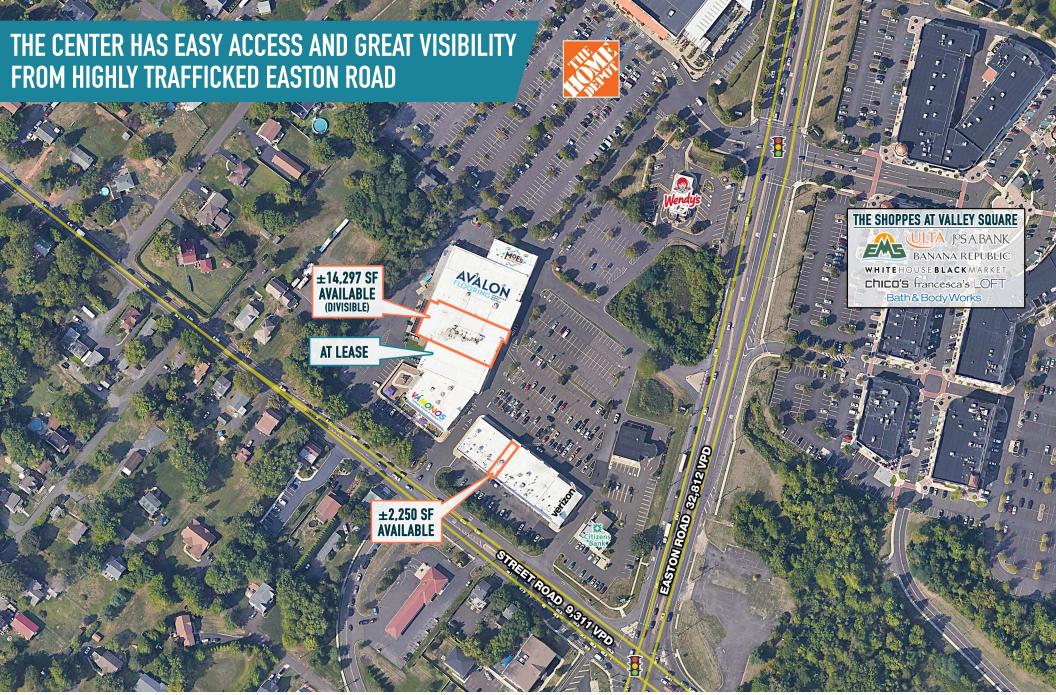

# WARRINGTON PLAZA WARRINGTON, PA

**EASTON ROAD & STREET ROAD** 

 $\pm 2,250$  SF - 14,297 SF AVAILABLE FOR LEASE; GLA:  $\pm 87,092$  SF

LOCATED AT THE STRATEGIC INTERSECTION OF EASTON ROAD (ROUTE 611) AND STREET ROAD

The information and images contained herein are from sources deemed reliable. However, Metro Commercial Real Estate, Inc. makes no representation whatsoever as to their accuracy or authenticity. Images shown may be modified for illustrative purposes. Images may be out-of-date and not current. 09.24.3