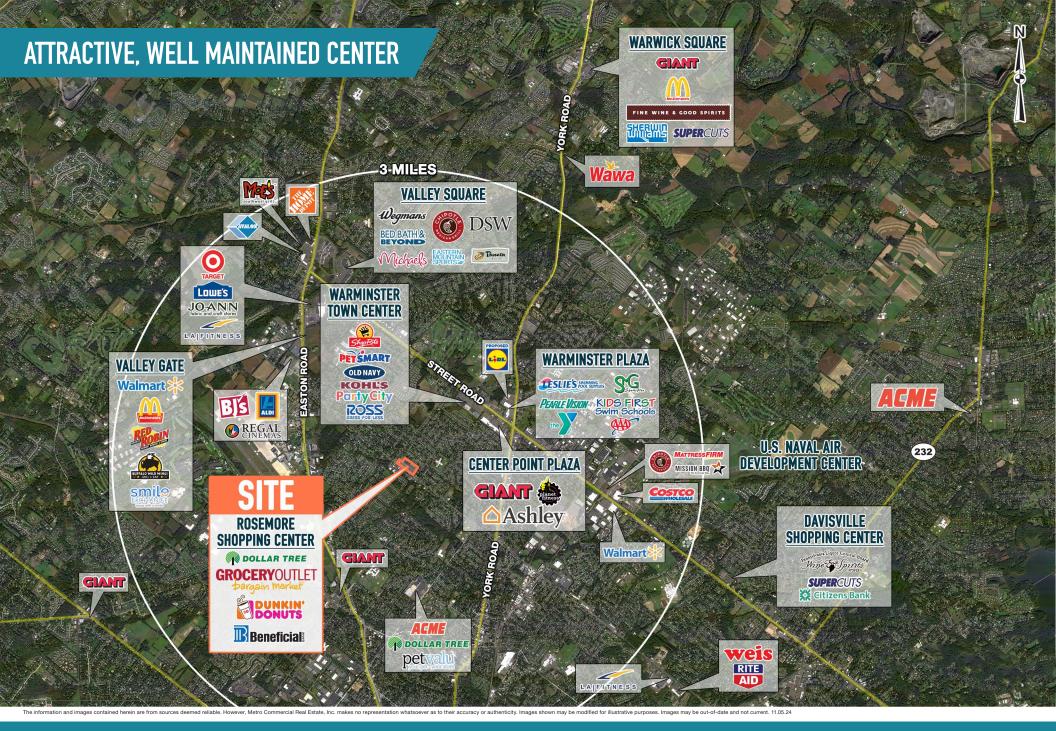

# ROSEMORE SHOPPING CENTER WARMINSTER, PA

COUNTY LINE ROAD & NORRISTOWN ROAD, 18974

±800 - 11,500 SF AVAILABLE FOR LEASE



#### **EXCELLENT VISIBILITY ALONG COUNTY LINE ROAD**





### get in touch.

#### **ROB COOPER**

office 856.866.1900 direct 856.222.3054 rcooper@metrocommercial.com



ROSEMORE SHOPPING CENTER

WARMINSTER, PA

COUNTY LINE ROAD & NORRISTOWN ROAD





**ROSEMORE SHOPPING CENTER** 

WARMINSTER, PA

**COUNTY LINE ROAD & NORRISTOWN ROAD** 





The information and images contained herein are from sources deemed reliable. However, Metro Commercial Real Estate, Inc. makes no representation whatsoever as to their accuracy or authenticity. Images shown may be modified for illustrative purposes. Images may be out-of-date and not current. 11.05.





## MULTIPLE SIZE CONFIGURATIONS



The information and images contained herein are from sources deemed reliable. However, Metro Commercial Real Estate, Inc. makes no representation whatsoever as to their accuracy or authenticity. Images shown may be modified for illustrative purposes. Images may be out-of-date and not current. 11.05.



## **PYLON**



The information and images contained herein a