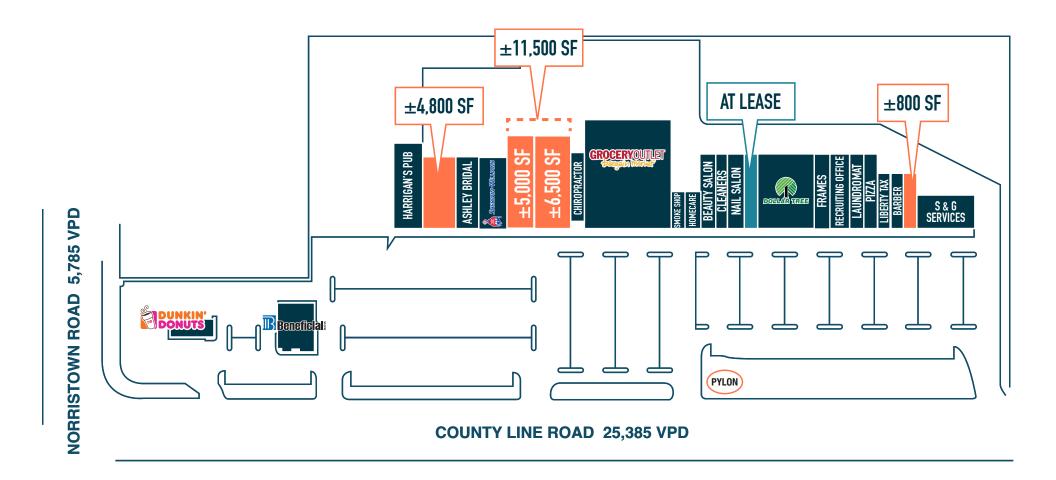

# ROSEMORE SHOPPING CENTER WARMINSTER, PA

COUNTY LINE ROAD & NORRISTOWN ROAD, 18974

±800 - 11,500 SF AVAILABLE FOR LEASE

#### **EXCELLENT VISIBILITY ALONG COUNTY LINE ROAD**

## MULTIPLE SIZE CONFIGURATIONS

The information and images contained herein are from sources deemed reliable. However, Metro Commercial Real Estate, Inc. makes no representation whatsoever as to their accuracy or authenticity. Images shown may be modified for illustrative purposes. Images may be out-of-date and not current. 11.05.