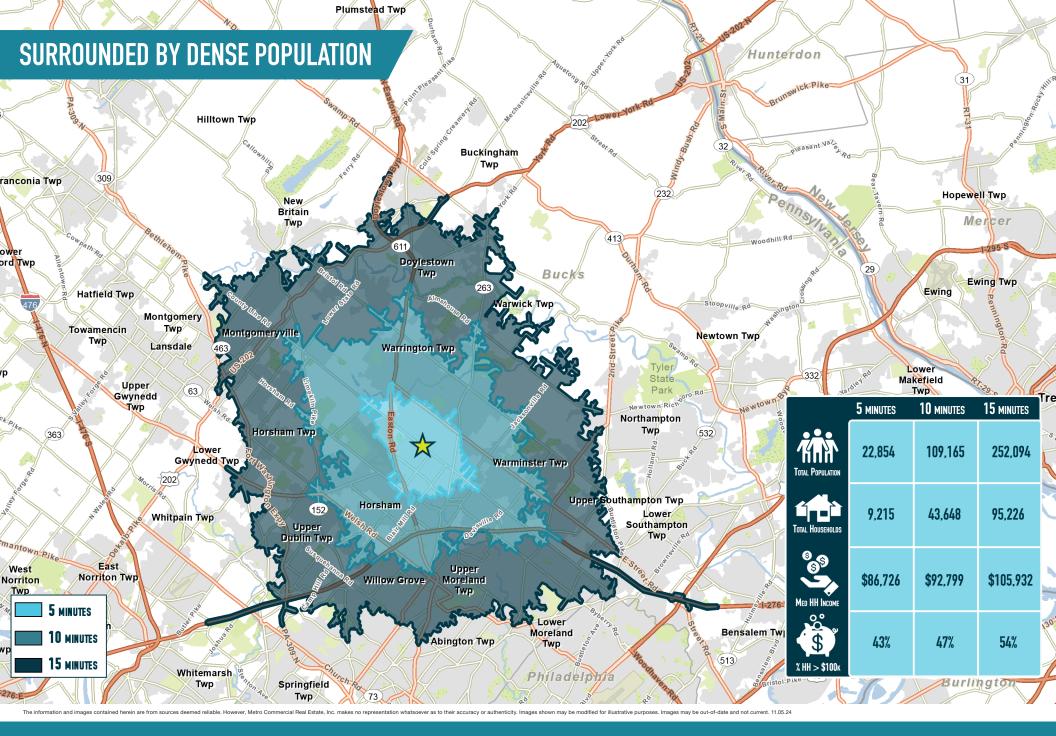

# ROSEMORE SHOPPING CENTER WARMINSTER, PA

COUNTY LINE ROAD & NORRISTOWN ROAD, 18974

±800 - 11,500 SF AVAILABLE FOR LEASE



#### **EXCELLENT VISIBILITY ALONG COUNTY LINE ROAD**





### get in touch.

#### **ROB COOPER**

office 856.866.1900 direct 856.222.3054 rcooper@metrocommercial.com



ROSEMORE SHOPPING CENTER

WARMINSTER, PA

COUNTY LINE ROAD & NORRISTOWN ROAD





**ROSEMORE SHOPPING CENTER** 

WARMINSTER, PA

**COUNTY LINE ROAD & NORRISTOWN ROAD** 





The information and images contained herein are from sources deemed reliable. However, Metro Commercial Real Estate, Inc. makes no representation whatsoever as to their accuracy or authenticity. Images shown may be modified for illustrative purposes. Images may be out-of-date and not current. 11.05.





## MULTIPLE SIZE CONFIGURATIONS



The information and images contained herein are from sources deemed reliable. However, Metro Commercial Real Estate, Inc. makes no representation whatsoever as to their accuracy or authenticity. Images shown may be modified for illustrative purposes. Images may be out-of-date and no