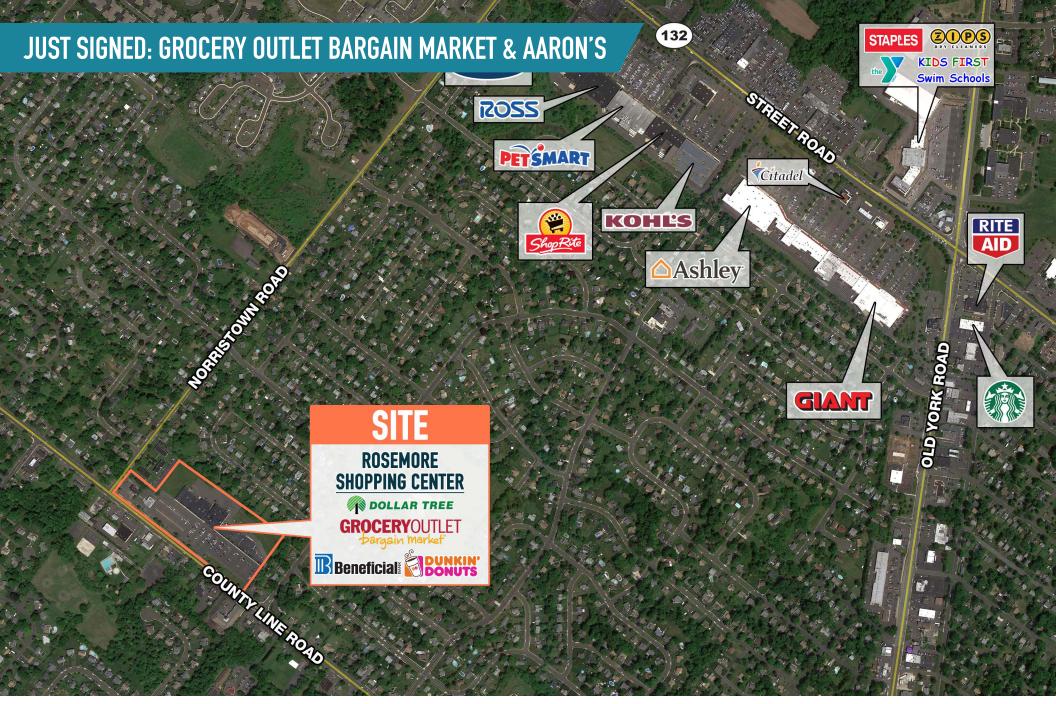

# ROSEMORE SHOPPING CENTER WARMINSTER, PA

COUNTY LINE ROAD & NORRISTOWN ROAD, 18974

±800 - 11,500 SF AVAILABLE FOR LEASE



#### **EXCELLENT VISIBILITY ALONG COUNTY LINE ROAD**





### get in touch.

#### **ROB COOPER**

office 856.866.1900 direct 856.222.3054 rcooper@metrocommercial.com



ROSEMORE SHOPPING CENTER

WARMINSTER, PA

COUNTY LINE ROAD & NORRISTOWN ROAD





**ROSEMORE SHOPPING CENTER** 

WARMINSTER, PA

**COUNTY LINE ROAD & NORRISTOWN ROAD** 





The information and images contained herein are from sources deemed reliable. However, Metro Commercial Real Estate, Inc. makes no representation whatsoever as to their accuracy or authenticity. Images shown may be modified for illustrative purposes. Images may be out-of-date and not current. 11.05.





## MULTIPLE SIZE CONFIGURATIONS



The information and images contained herein are from sources deemed reliable. However, Metro Commercial Real Estate, Inc. makes no representation whatsoever as to their accuracy or authenticity. Images shown may be modified for illustrative purposes. Images may be out-of-date and not current. 11.05.



## **PYLON**



The information and images contained herein are from sources deemed reliable. However, Metro Commercial Real Estate, Inc. makes no repres