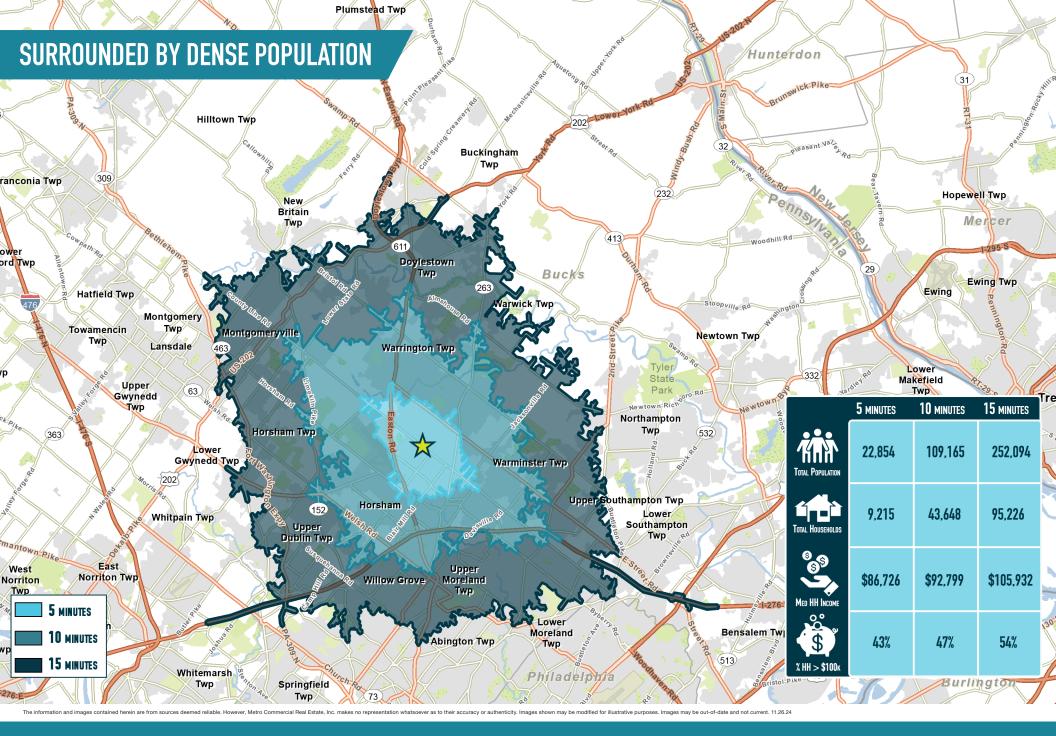

# ROSEMORE SHOPPING CENTER WARMINSTER, PA

COUNTY LINE ROAD & NORRISTOWN ROAD, 18974

±800 - 11,500 SF AVAILABLE FOR LEASE



#### **EXCELLENT VISIBILITY ALONG COUNTY LINE ROAD**





### get in touch.

#### **ROB COOPER**

office 856.866.1900 direct 856.222.3054 rcooper@metrocommercial.com



ROSEMORE SHOPPING CENTER

WARMINSTER, PA

COUNTY LINE ROAD & NORRISTOWN ROAD





ROSEMORE SHOPPING CENTER

WARMINSTER, PA

COUNTY LINE ROAD & NORRISTOWN ROAD





The information and images contained herein are from sources deemed reliable. However, Metro Commercial Real Estate, Inc. makes no representation whatsoever as to their accuracy or authenticity. Images shown may be modified for illustrative purposes. Images may be out-of-date and not current. 11.26





## MULTIPLE SIZE CONFIGURATIONS



The information and images contained herein are from sources deemed reliable. However, Metro Commercial Real Estate, Inc. makes no representation whatsoever as to their accuracy or authenticity. Images shown may be modified for illustrative purposes. Images may be out-of-date and not current.