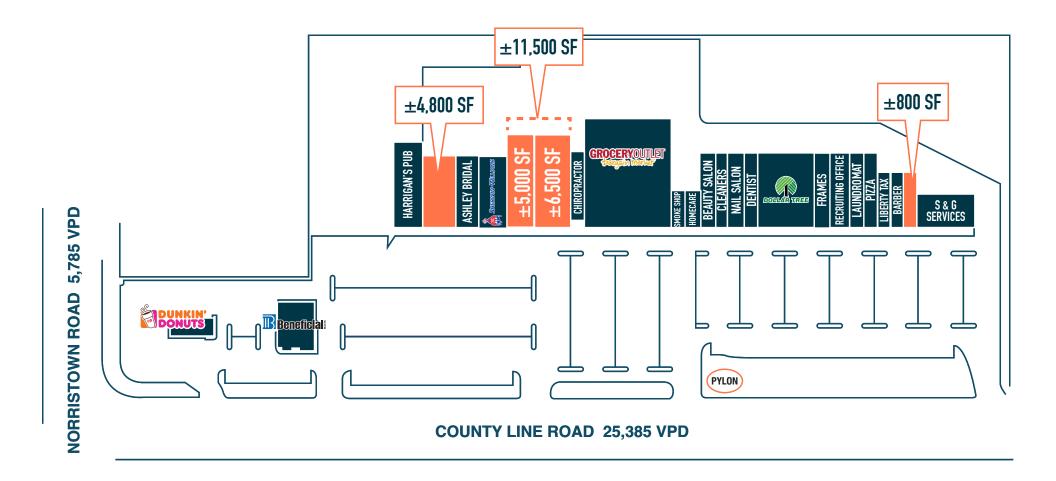

# ROSEMORE SHOPPING CENTER WARMINSTER, PA

COUNTY LINE ROAD & NORRISTOWN ROAD, 18974

±800 - 11,500 SF AVAILABLE FOR LEASE

#### **EXCELLENT VISIBILITY ALONG COUNTY LINE ROAD**

## MULTIPLE SIZE CONFIGURATIONS

The information and images contained herein are from sources deemed reliable. However, Metro Commercial Real Estate, Inc. makes no representation whatsoever as to their accuracy or authenticity. Images shown may be modified for illustrative purposes. Images may be out-of-date and not current. 11.26.