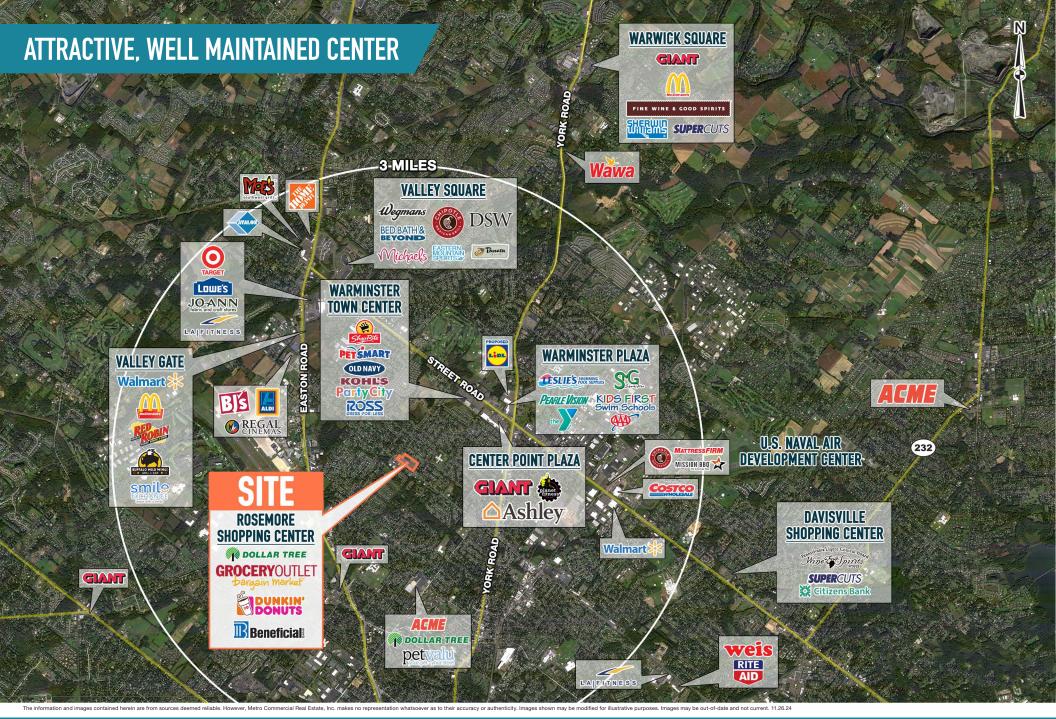

# ROSEMORE SHOPPING CENTER WARMINSTER, PA

COUNTY LINE ROAD & NORRISTOWN ROAD, 18974

±800 - 11,500 SF AVAILABLE FOR LEASE



#### **EXCELLENT VISIBILITY ALONG COUNTY LINE ROAD**





### get in touch.

#### **ROB COOPER**

office 856.866.1900 direct 856.222.3054 rcooper@metrocommercial.com



ROSEMORE SHOPPING CENTER

WARMINSTER, PA

COUNTY LINE ROAD & NORRISTOWN ROAD





ROSEMORE SHOPPING CENTER

WARMINSTER, PA

COUNTY LINE ROAD & NORRISTOWN ROAD





The information and images contained herein are from sources deemed reliable. However, Metro Commercial Real Estate, Inc. makes no representation whatsoever as to their accuracy or authenticity. Images shown may be modified for illustrative purposes. Images may be out-of-date and not current. 11.26





## MULTIPLE SIZE CONFIGURATIONS



The information and images contained herein are from sources deemed reliable. However, Metro Commercial Real Estate, Inc. makes no representation whatsoever as to their accuracy or authenticity. Images shown may be modified for illustrative purposes. Images may be out-of-date and not current. 11.26.



## **PYLON**



The information and images contained herein are from sou