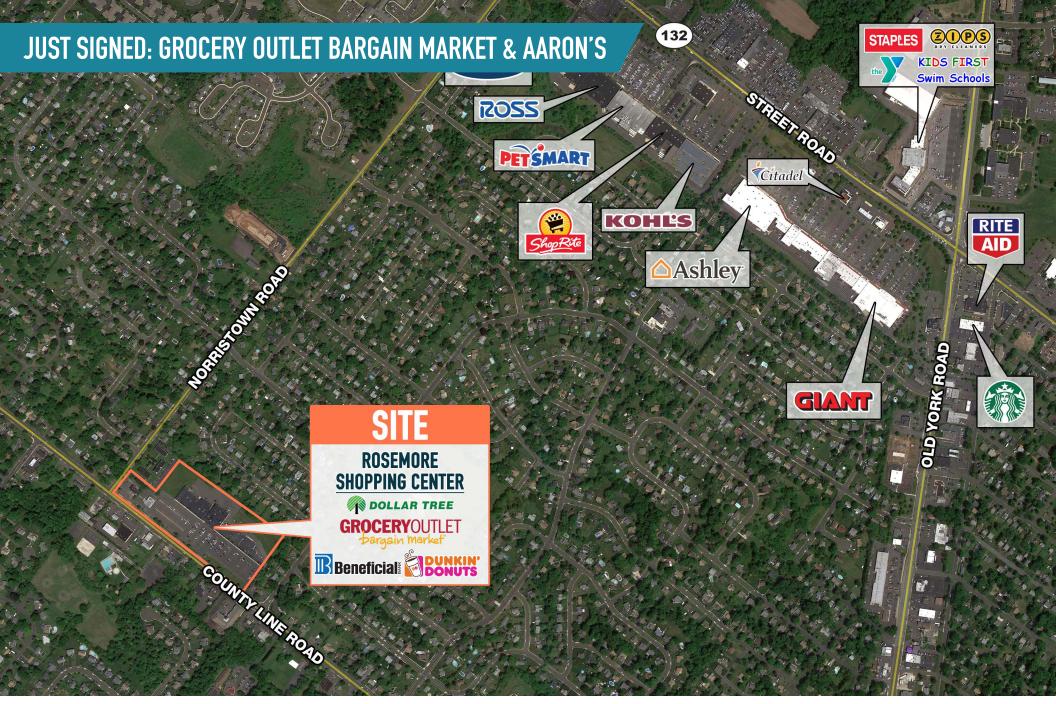

# ROSEMORE SHOPPING CENTER WARMINSTER, PA

COUNTY LINE ROAD & NORRISTOWN ROAD, 18974

±800 - 11,500 SF AVAILABLE FOR LEASE



#### **EXCELLENT VISIBILITY ALONG COUNTY LINE ROAD**





### get in touch.

#### **ROB COOPER**

office 856.866.1900 direct 856.222.3054 rcooper@metrocommercial.com



ROSEMORE SHOPPING CENTER

WARMINSTER, PA

COUNTY LINE ROAD & NORRISTOWN ROAD





ROSEMORE SHOPPING CENTER

WARMINSTER, PA

COUNTY LINE ROAD & NORRISTOWN ROAD





The information and images contained herein are from sources deemed reliable. However, Metro Commercial Real Estate, Inc. makes no representation whatsoever as to their accuracy or authenticity. Images shown may be modified for illustrative purposes. Images may be out-of-date and not current. 11.26





## MULTIPLE SIZE CONFIGURATIONS



The information and images contained herein are from sources deemed reliable. However, Metro Commercial Real Estate, Inc. makes no representation whatsoever as to their accuracy or authenticity. Images shown may be modified for illustrative purposes. Images may be out-of-date and not current. 11.26.



## **PYLON**



The information and images contained herein are from sources deemed reliable. However, Metro Commercial Real Estate, Inc. makes no represe